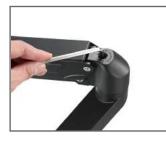

## SMMA1034 Features

(±180

**Product Drawing** 

- Mild steel construction for durability
- Built-in Spring Tension Gauge to assist in install
- VESA Plate with keyholes for easy installation
- Freely Adjusting Height for finding an optimal ergonomic position
- Gas Sprung which perfectly counterbalances the weight of your monitor
- Clamp only installation
- Cable clips to keep cables out of the way
- Ideal for offices, homes, public areas, industrial settings, production lines and many more.