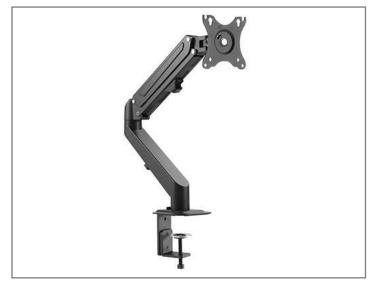

## **Product Image**

## SMMA1034 Specifications

| Material:           | Steel, Plastic, Aluminum |
|---------------------|--------------------------|
| Surface Finish:     | Powder Coating           |
| Color:              | Textured Matt Black      |
| Product Size:       | 117x478x570mm            |
| Installation:       | Clamp only               |
| Screen Size:        | 17"-32"                  |
| Screen Qty:         | 1                        |
| Weight Range:       | 2-6.5Kg                  |
| VESA:               | 100x100;75x75            |
| Tilt:               | +90° to -45°             |
| Swivel:             | +90° to-90°              |
| Rotate:             | +180° to -180°           |
| Max. Arm Extend:    | 450mm                    |
| Clamp Thickness:    | 10-80mm                  |
| Height Adjustable : | Yes                      |
| Cable Management:   | Clips                    |
| Anti-theft:         | No                       |
| Curved TV:          | Yes                      |
| User Manual:        | Yes                      |