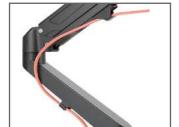

## SMMA1034 Features

(±180

**Product Drawing** 

- Mild steel construction for durability
- Built-in Spring Tension Gauge to assist in install
- VESA Plate with keyholes for easy installation
- Freely Adjusting Height for finding an optimal ergonomic position
- Gas Sprung which perfectly counterbalances the weight of your monitor
- Clamp only installation
- Cable clips to keep cables out of the way
- Ideal for offices, homes, public areas, industrial settings, production lines and many more.