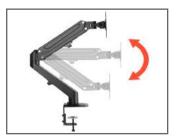

## SMMA1034 Features

(±180

**Product Drawing** 

- Mild steel construction for durability
- Built-in Spring Tension Gauge to assist in install
- VESA Plate with keyholes for easy installation
- Freely Adjusting Height for finding an optimal ergonomic position
- Gas Sprung which perfectly counterbalances the weight of your monitor
- Clamp only installation
- Cable clips to keep cables out of the way
- Ideal for offices, homes, public areas, industrial settings, production lines and many more.