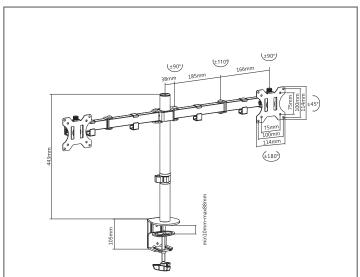

## **Product Drawing**

Material: Steel, Plastic Surface Finish: Powder coat

Color: Black

Product Size: 913x148x548mm Installation: Clamp+Grommet

Screen Size: 13"-32"
Screen Qty: 2
Weight Range: 0-8Kg

Rated Load: 8Kg/17.6Lbs

VESA: 100x100;75x75

Tilt: +45°~-45°

Swivel: +90°~-90°

Rotate: +180°~-180°

Arm Extend: 440mm

Clamp Thickness: 10-85mm

Height Adjustable : NO
Cable Management: YES
Anti-theft: NO
Curved TV: NO
User Manual: Yes