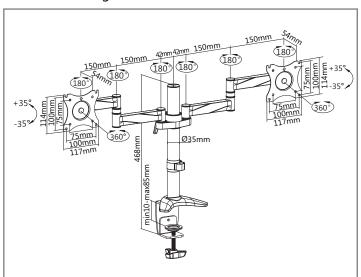

## **Product Drawing**

Material: Aluminum, Steel, Plastic

Surface Finish: Anodised Color: Silver

Product Size: 792x116x553mm Installation: Clamp+Grommet

Screen Size: 13"-27"
Screen Qty: 2
Weight Range: 0-8Kg

Rated Load: 8Kg/17.6Lbs

VESA: 100x100;75x75

Tilt: +35°~-35°

Swivel: +90°~-90°

Rotate: +180°~-180°

Arm Extend: 396mm

Clamp Thickness: 10-90mm
Height Adjustable: YES
Cable Management: YES
Anti-theft: NO
Curved TV: NO
User Manual: Yes