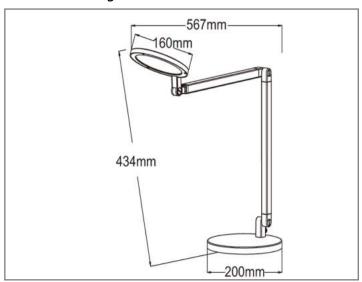

## **Product Drawing**

Material: Aluminum, Steel, ABS

Surface Finish: Paint

Color: Black/White
Product Size: 434x567x200mm
Installation: Clamp or base

Power: 10W Services 10W Service

Centre Illumination: >1000Lux@45cm height