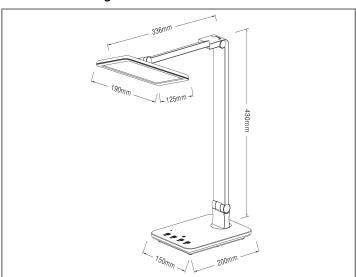

## **Product Drawing**

Material: Steel: Plastic
Surface Finish: As moulded
Color: Black/White
Product Size: 370x150x435mm
Installation: Freestanding

Power: 20W CRI: >80 Ra

Color Temperature: 2700-6500K 255 levels