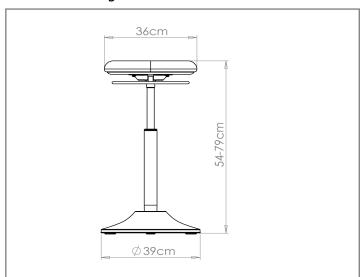

## **Product Drawing**

Material: Steel, Foam, Fabric

Height adjustment: Gas spring Weight: 10Kg

Tilt angle: 10 Degrees approx.

Finish: Powder coat

Fire retardant: Yes

Colour metal: Black/White

Colour fabric: Green/Black/Blue/Grey