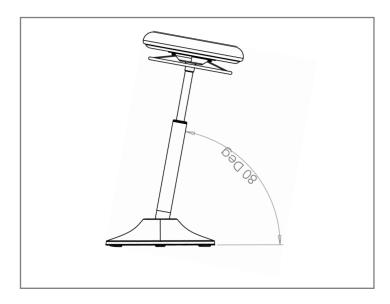

## **Product Drawing**

Material: Steel, Foam, Fabric

Height adjustment: Gas spring Weight: 10Kg

Tilt angle: 10 Degrees approx.

Finish: Powder coat

Fire retardant: Yes

Colour metal: Black/White

Colour fabric: Green/Black/Blue/Grey