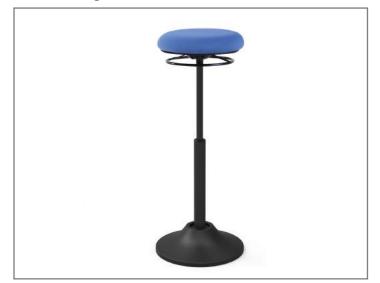

## Product Image

The Series 1 M stool is an ergonomic stool which allows the user to correctly set their hip angle and thus correct the curvature of the thoracic and lumbar spine. With a good height adjustment it is idea for both sitting and perching at a sit-stand desk. The stool rotates through 360 degrees and has a foam padded seat cushion which is treated with a DuPont fabric protector.