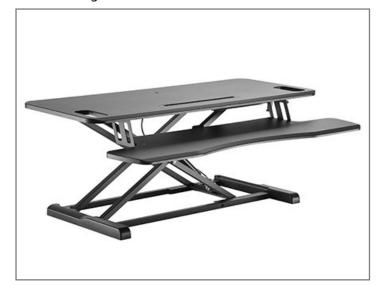

## DTSSW1016 Data Sheet

Desk-top adjustable workstation

Installation: Freestanding
Worksurface load: 15Kg max
Keyboard load: 2Kg max
Height Adjustment: Manual

The DTSSW1016 is an ultra easy sit-stand solution designed with a spacious upper display surface and lower keyboard and mouse desk. It features gas-lift assisted lift mechanism that lets you switch easily between sitting and standing in just a few seconds. It also holds up to 15kg/33lbs, while staying steady and solid at any height. Simple to start enjoying the health benefits of standing while you work.