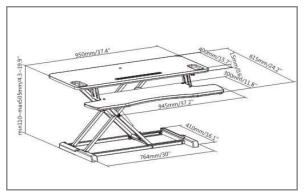

## **Product Image**

**Product Drawing** 

Material: Steel, Plastic, MDF Surface Finish: Powder coat

Color: Black
Desk-top thickness: 15mm

Desk-top size: 950mm x 400mm Desk height range: 110 to 505mm

Product Size: 950x615x110mm folded down Product Size: 950x615x 505mm up position