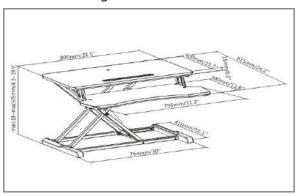

## **Product Image**

Material: Steel, Plastic, MDF

Surface Finish: Powder coat Color: Black

Desk-top thickness: 15mm
Desk-top size: 800mm x 400mm
Desk height range: 110 to 505mm

Product Size: 800x615x110mm folded down Product Size: 800x615x 505mm up position

## **Product Drawing**