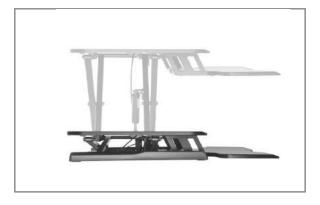

Installation: Freestanding
Worksurface load: 15Kg max
Keyboard load: 2Kg max
Height Adjustment: Manual

The DTSSW1015 is an ultra easy sit-stand solution designed with a spacious upper display surface and lower keyboard and mouse desk. It features gas-lift assisted lift mechanism that lets you switch easily between sitting and standing in just a few seconds. It also holds up to 15kg/33lbs, while staying steady and solid at any height. Simple to start enjoying the health benefits of standing while you work.