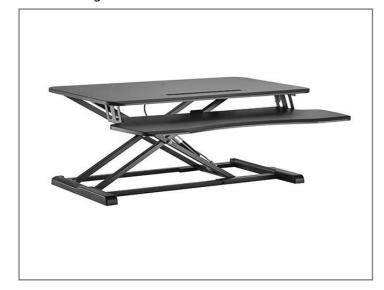

## **Product Image**

Material: Steel, Plastic, MDF

Surface Finish: Powder coat Color: Black

Desk-top thickness: 15mm
Desk-top size: 800mm x 400mm
Desk height range: 110 to 505mm

Product Size: 800x615x110mm folded down Product Size: 800x615x 505mm up position

Installation: Freestanding
Worksurface load: 15Kg max
Keyboard load: 2Kg max
Height Adjustment: Manual

The DTSSW1015 is an ultra easy sit-stand solution designed with a spacious upper display surface and lower keyboard and mouse desk. It features gas-lift assisted lift mechanism that lets you switch easily between sitting and standing in just a few seconds. It also holds up to 15kg/33lbs, while staying steady and solid at any height. Simple to start enjoying the health benefits of standing while you work.