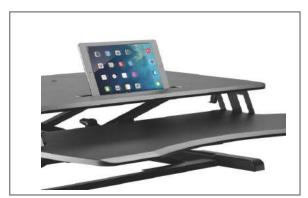

## **Product Image**

Material: Steel, Plastic, MDF

Surface Finish: Powder coat Color: Black

Desk-top thickness: 15mm
Desk-top size: 800mm x 400mm
Desk height range: 110 to 505mm

Product Size: 800x615x110mm folded down Product Size: 800x615x 505mm up position

Installation: Freestanding
Worksurface load: 15Kg max
Keyboard load: 2Kg max
Height Adjustment: Manual

The DTSSW1015 is an ultra easy sit-stand solution designed with a spacious upper display surface and lower keyboard and mouse desk. It features gas-lift assisted lift mechanism that lets you switch easily between sitting and standing in just a few seconds. It also holds up to 15kg/33lbs, while staying steady and solid at any height. Simple to start enjoying the health benefits of standing while you work.