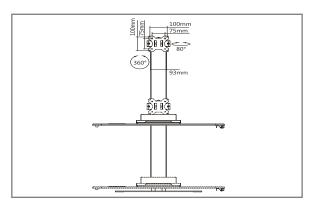

VESA: 100x100;75x75

Tilt: +45°~-45°

Swivel: +40°~-40°

Rotate: +180°~-180°

Height: 660mm - 1120mm

Arm Extend: 442mm Clamp Thickness: 10-82mm

Height Adjustable : YES
Cable Management: YES
Anti-theft: NO
Curved TV: NO
User Manual: Yes