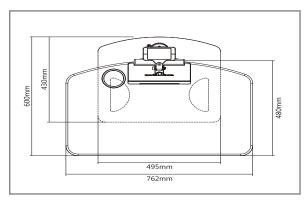

creen Qty: 1 Weight Range: 0-7Kg Rated Load: 7Kg

VESA: 100x100;75x75

Tilt: +45°~-45°

Swivel: +40°~-40°

Rotate: +180°~-180°

Height: 660mm - 1120mm

Arm Extend: 442mm Clamp Thickness: 10-82mm

Height Adjustable : YES
Cable Management: YES
Anti-theft: NO
Curved TV: NO
User Manual: Yes

The standing desk effortlessly transforms any surface into a personalized stand-up desk whenever you want, enabling you to achieve long lasting health benefits. Height adjustable keyboard tray easily lifts your keyboard to the proper height for unsurpassed ergonomic comfort. Wide range of movement enables swivel, rotation and tilt to match different viewing angle needs. Storage organizer accommodates small-size office supplies and phones to keep a clean clutter-free desktop.

## **Product Drawing**