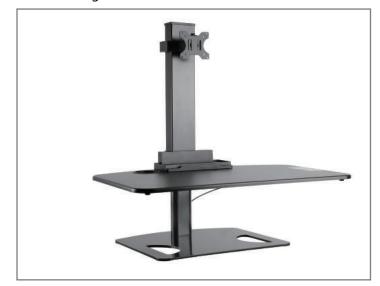

## **Product Image**

Material: Steel, Plastic, Aluminium

Surface Finish: Powder coat Color: Black/White

Product Size: 762mmX635mmX1120mm

Installation: Clamp Screen Size: 13"-32" Screen Qty: 1 Weight Range: 0-7Kg Rated Load: 7Kg

The standing desk effortlessly transforms any surface into a personalized stand-up desk whenever you want, enabling you to achieve long lasting health benefits. Height adjustable keyboard tray easily lifts your keyboard to the proper height for unsurpassed ergonomic comfort. Wide range of movement enables swivel, rotation and tilt to match different viewing angle needs. Storage organizer accommodates small-size office supplies and phones to keep a clean clutter-free desktop.