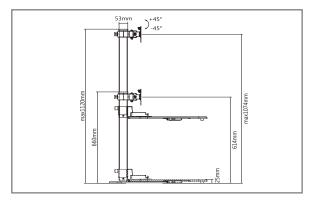

## **Product Image**

Material: Steel, Plastic, Aluminium

Surface Finish: Powder coat Color: Black/White

Product Size: 762mmX635mmX1120mm

Installation: Clamp Screen Size: 13"-32" Screen Qty: 1 Weight Range: 0-7Kg Rated Load: 7Kg

VESA: 100x100;75x75

Tilt: +45°~-45°

Swivel: +40°~-40°

Rotate: +180°~-180°

Height: 660mm - 1120mm

Arm Extend: 442mm Clamp Thickness: 10-82mm

Height Adjustable : YES
Cable Management: YES
Anti-theft: NO
Curved TV: NO
User Manual: Yes