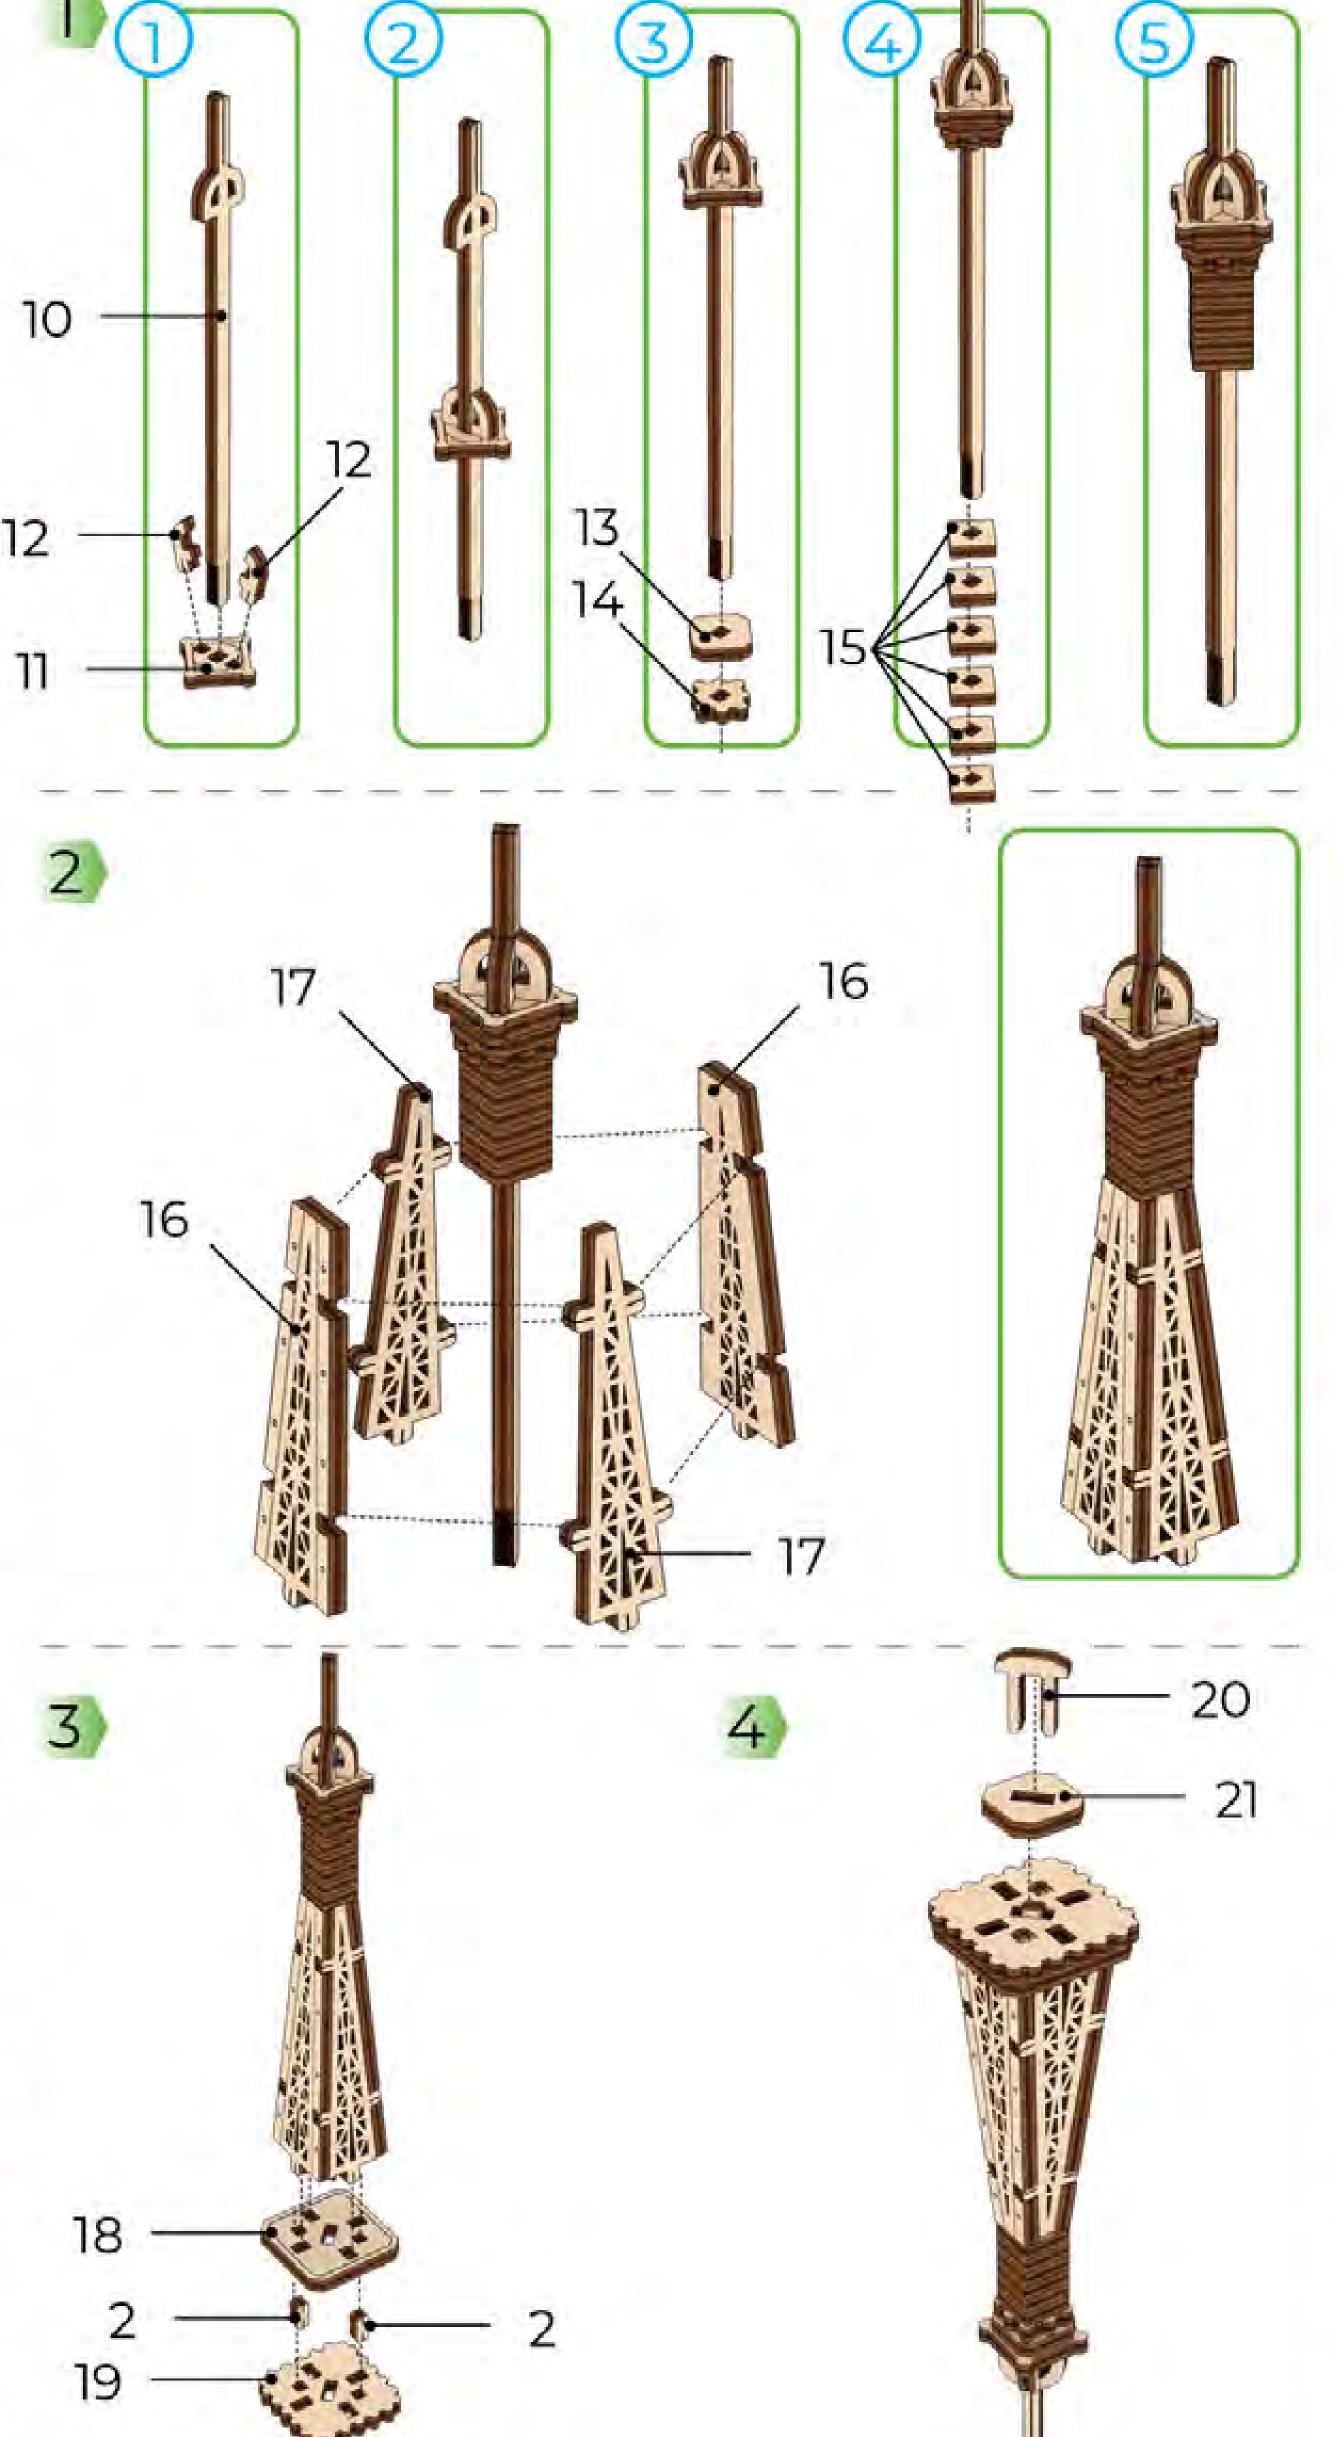

## PARIS TOWER

UKR Паризька вежа

FRA Tour de Paris

**DEU** Paristurm

SPA Torre Paris
ITA Torre Eiffel

JPN エッフェル塔

CHI巴黎铁塔

POL Wieża Eiffla