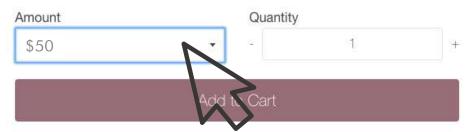

## Purchasing a Gift Card

Select the amount and quantity and click Add to Cart.