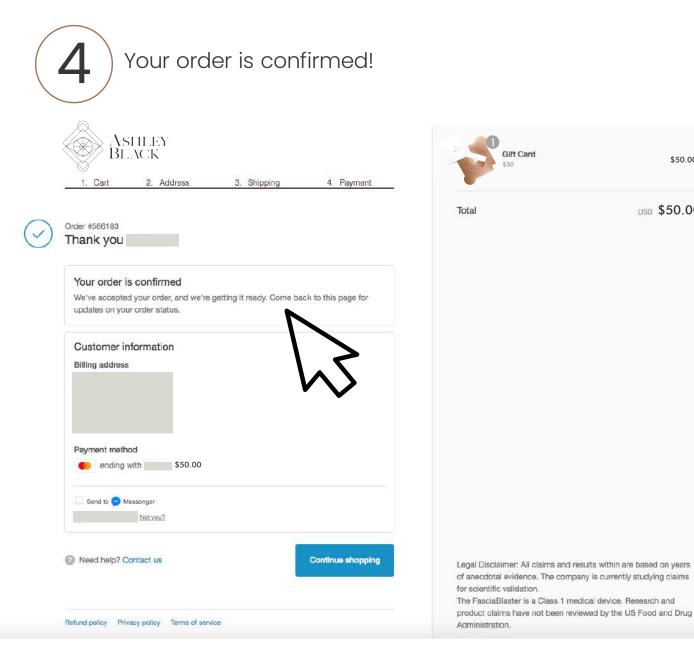

### Purchasing a Gift Card

\$50.00

USD \$50.00

# Email Notifications

You'll receive your order confirmation and a gift card notification.

| AshleyBlackGuru® | Order #566183 has been confirmed at fasciablaster.      | 11:03 pm |
|------------------|---------------------------------------------------------|----------|
| AshleyBlackGuru® | Your FasciaBlaster® gift card is ready! - Your gift car | 11:03 pm |