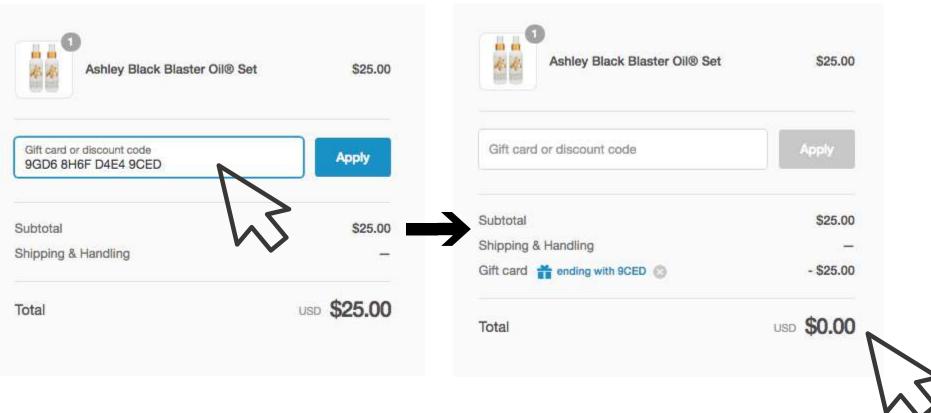

# Using Gift Card

Your discount is deducted from cart amount.

L

| <ol> <li>Shipping</li> <li>Payment</li> </ol> |
|-----------------------------------------------|
|-----------------------------------------------|

# Remaining Balances

If your gift card value is greater than the order, the remaining balance will remain on the existing gift card to be used towards your next purchase.

### Example: using a \$50 gift card

### Before Gift Card is Applied

After Gift Card is Applied

# Remaining Balances

While completing the checkout process, you will see the amount **deducted** from the gift card.

| Shipping address |                                   | Edit |
|------------------|-----------------------------------|------|
| Shipping method  | Free Shipping and Handling · Free | Edit |