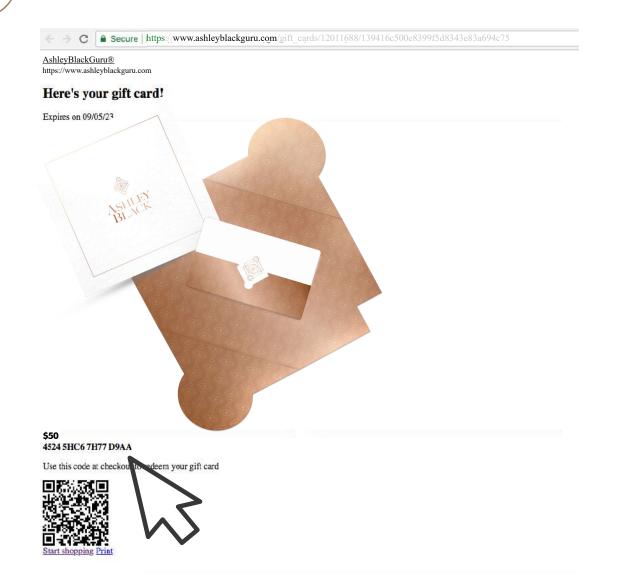

Open the email titled Your FasciaBlaster<sup>®</sup> gift card is ready and click the View your gift card button. You can forward the email to a different recipient if you'd like.

Your gift card is now available!

Hi here is your \$50 gift card. Treat yourself, or send it to someone else as a gift.

## View Gift Card

You and/or recipient are redirected to the online gift card that includes the amount and gift card code.

 C
 Secure
 https://www.ashleyblackguru.com/gift\_cards/12011688/139416c500e8399f5d8343e83a694c75

 AshleyBlackGuru®

https://www.ashleyblackguru.com

Here's your gift card!

### Your gift card is now available!

Hi Jennifer, here is your \$50 gift card. Treat yourself, or send it to someone else as a gift.

S22.93 left \$50 9GD6946F D4E4 9CED Use this code at the ckout to redeem your gift card