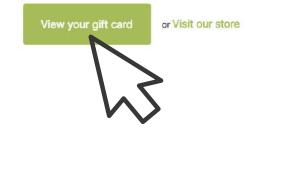

Open the email titled Your FasciaBlaster<sup>®</sup> gift card is ready and click the View your gift card button. You can forward the email to a different recipient if you'd like.

Your gift card is now available!

# Remaining Balances

You can check your remaining balance by clicking on View your gift card in the original email you received with your gift card information. You will be redirected back to the gift card showing your remaining balance.