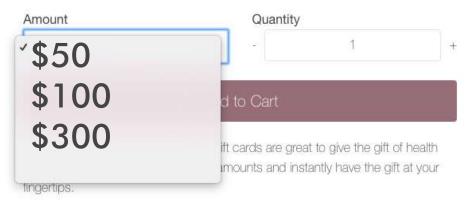

### Gift Card Increments

You can purchase our online gift cards in the following increments:

## Purchasing a Gift Card

Select the amount and quantity and click Add to Cart.