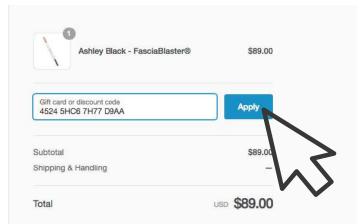

| Ashley Black - FasciaBlaster®  | \$89.00     |   |
|--------------------------------|-------------|---|
| Gift card or discount code     | Apply       |   |
| Subtotal                       | \$89.00     |   |
| Shipping & Handling            | —           |   |
| Gift card 🎽 ending with D9AA 💿 | - \$50.00   |   |
| Total                          | usp \$69.00 | 3 |
|                                |             |   |
|                                |             |   |

# Remaining Balances

If your gift card value is greater than the order, the remaining balance will remain on the existing gift card to be used towards your next purchase.

### Example: using a \$50 gift card