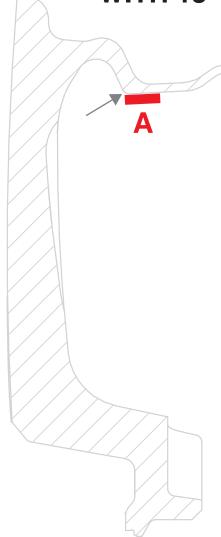

## **Location A**

Flush weights to corner pointed by the arrow to maximise clearance. For RSe11R 18x8.5, using narrow low profile weights and arranging them in series help with caliper clearance.

- RSe11R
- RSe52