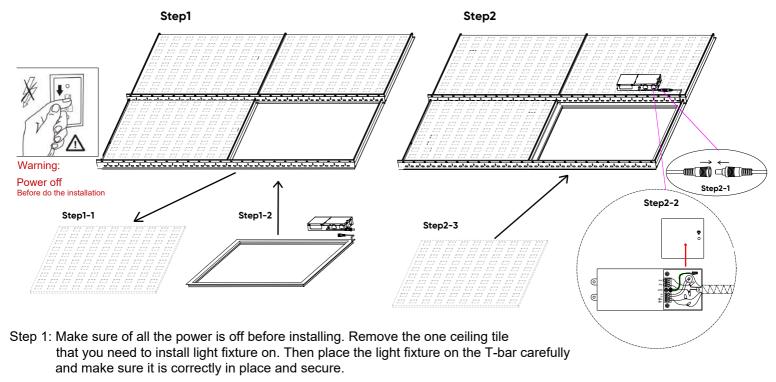

### INSTALLATION INSTRUCTION

- Step 2: Place the driver on top of the next ceiling tile. Connect the cable between the driver and the lighting fixture.
- Step 3: Open the driver's junction box and connect the AC wire to the driver correctly (L=black & N=white)

## Warning:

Ensure the power supply has been cut off before connecting the wire, and all wiring and installation of this product are required to be operated by professionals.