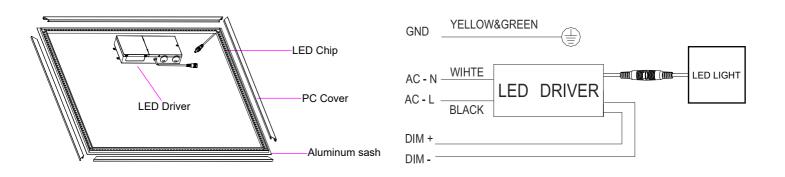

# **FEATURES**

Input voltage: AC100-277V

Operating frequency: 50/60Hz

> Power factor: > 0.95

Ambient temperature range: -20°C ~+45°C

> Color Temp: 3000-5000K

Dimmable: 0-10V

> THD: ≤10% IP40

IP Rating:!

CRI: >Ra80

Beam angle: 120°

### • Luminous Flux:>120lm/w

• Housing material:6063-T5

• 5 years' warranty