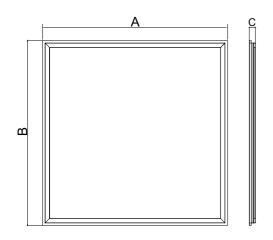

# LED T-bar light

| Maximum overall | Α      | В     | С    |
|-----------------|--------|-------|------|
| 2*2ft           | 603mm  | 603mm | 15mm |
| 2*4ft           | 1213mm | 603mm | 15mm |