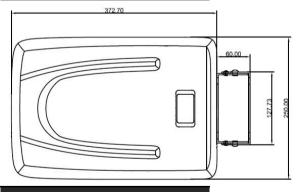

|
| Cells Qty                  | 24Pcs ( 2200mA 3.7V)        |
| Lifetime                   | 1000 Cycles (>80% capacity) |



| Solar Panel          |                      |  |
|----------------------|----------------------|--|
| Cell brand type      | Taiwan brand         |  |
| Dimension            | 670*420*25           |  |
| Max power            | 40W                  |  |
| Max voltage          | 18VDC                |  |
| Max. working current | 2.25A                |  |
| Max. system voltage  | 1000V                |  |
| Cable section        | 2.5mm2               |  |
| Connection           | Solar power cable 2M |  |

### **Distribution Curve:**

Light Distribution Curve [Unit: cd]



### Max Plane Light Distribution Curve [Unit: cd]



### Dimension (mm)





## **Application**

Paths of gardens, park, subsidary roads, branch roads, residential roads, sports lighting etc.

### **Product Advantage**

- © Battery and solar controller, sensor are built-inside of light, only need to be connected to 18V system.
- $\ensuremath{\mathbb{O}}$  MC4 male & female plugs directly to 18V solar panel. quick and easy for connection.
- $\ensuremath{\mathbb{O}}$  Good appearance, small size and light weight, easy to install;
- $\ensuremath{\mathbb{O}}$  Energy saving 100% generated from solar.less power consumption than traditional