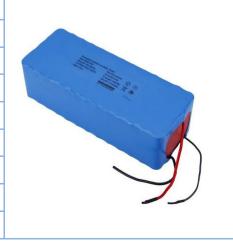

# Battery

| Battery Type               | Lithium Battery             |
|----------------------------|-----------------------------|
| Energy                     | 195WH                       |
| Nominal Voltage            | 11.1V                       |
| Rated Capacity             | 17.6AH                      |
| Charge Voltage             | 12.6V                       |
| Standard Discharge Current | 1.0A                        |
| Discharge Cut-off Voltage  | 10.5V                       |
| Cells Qty                  | 24Pcs ( 2200mA 3.7V)        |
| Lifetime                   | 1000 Cycles (>80% capacity) |