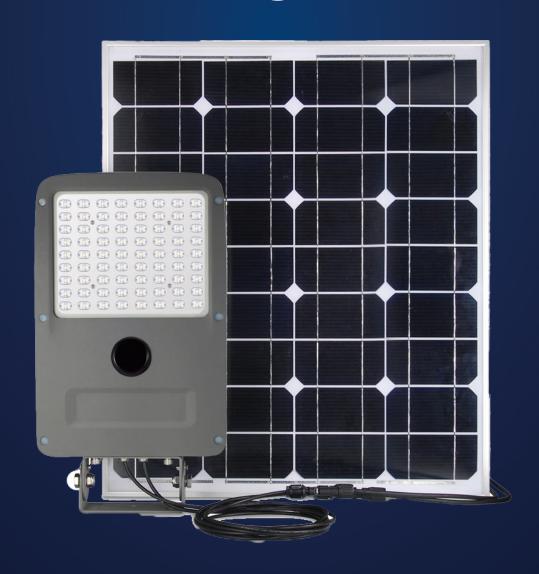

# 15W Solar LED Flood Light

# Lighting

| Name          | Solar LED Flood Light |
|---------------|-----------------------|
| Model         | AI-S15W               |
| Rated power   | 15W                   |
| Luminous flux | 1,800lm               |
| CRI           | >80                   |
| Input voltage | 18VDC                 |
| Beam angle    | 140* 70°              |
| LED brand:    | PHILIPS SMD3030       |
| LED qty       | 72Pcs                 |

# Solar Controller

| System voltage         | 12V                                     |
|------------------------|-----------------------------------------|
| Output power           | 12V/60W Max                             |
| Charging current       | 10A Max                                 |
| Output current         | 5A Max                                  |
| Sensor type            | microwave as optional                   |
| Protections            | over-charge/over-discharge/over-voltage |
| Charging mode          | PWM                                     |
| Programmable by remote | YES                                     |

# Battery

| Battery Type               | Lithium Battery             |
|----------------------------|-----------------------------|
| Energy                     | 195WH                       |
| Nominal Voltage            | 11.1V                       |
| Rated Capacity             | 17.6AH                      |
| Charge Voltage             | 12.6V                       |
| Standard Discharge Current | 1.0A                        |
| Discharge Cut-off Voltage  | 10.5V                       |
| Cells Qty                  | 24Pcs ( 2200mA 3.7V)        |
| Lifetime                   | 1000 Cycles (>80% capacity) |

| Solar Panel          |                      |  |
|----------------------|----------------------|--|
| Cell brand type      | Taiwan brand         |  |
| Dimension            | 670*420*25           |  |
| Max power            | 40W                  |  |
| Max voltage          | 18VDC                |  |
| Max. working current | 2.25A                |  |
| Max. system voltage  | 1000V                |  |
| Cable section        | 2.5mm2               |  |
| Connection           | Solar power cable 2M |  |