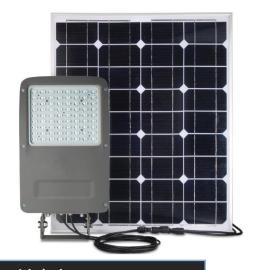

# 15W Solar LED Flood Light

# Lighting

| Name          | Solar LED Flood Light |
|---------------|-----------------------|
| Model         | AI-S15W               |
| Rated power   | 15W                   |
| Luminous flux | 1,800lm               |
| CRI           | >80                   |
| Input voltage | 18VDC                 |
| Beam angle    | 140* 70°              |
| LED brand:    | PHILIPS SMD3030       |
| LED qty       | 72Pcs                 |

| Solar Panel          |                      |  |
|----------------------|----------------------|--|
| Cell brand type      | Taiwan brand         |  |
| Dimension            | 670*420*25           |  |
| Max power            | 40W                  |  |
| Max voltage          | 18VDC                |  |
| Max. working current | 2.25A                |  |
| Max. system voltage  | 1000V                |  |
| Cable section        | 2.5mm2               |  |
| Connection           | Solar power cable 2M |  |