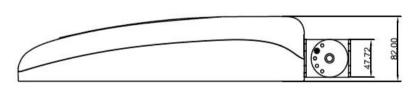

|
| Cells Qty                  | 24Pcs ( 2200mA 3.7V)        |
| Lifetime                   | 1000 Cycles (>80% capacity) |



| Solar Panel          |                      |  |
|----------------------|----------------------|--|
| Cell brand type      | Taiwan brand         |  |
| Dimension            | 670*420*25           |  |
| Max power            | 40W                  |  |
| Max voltage          | 18VDC                |  |
| Max. working current | 2.25A                |  |
| Max. system voltage  | 1000V                |  |
| Cable section        | 2.5mm2               |  |
| Connection           | Solar power cable 2M |  |

### **Distribution Curve:**

Light Distribution Curve [Unit: cd]



### Max Plane Light Distribution Curve [Unit: cd]



### Dimension (mm)





## **Application**

Paths of gardens, park, subsidary roads, branch roads, residential roads, sports lighting etc.

### **Product Advantage**

- © Battery and solar controller, sensor are built-inside of light, only need to be connected to 18V system.
- $\ensuremath{\mathbb{O}}$  MC4 male & female plugs directly to 18V solar panel. quick and easy for connection.
- $\ensuremath{\mathbb{O}}$  Good appearance, small size and light weight, easy to install;
- $\ensuremath{\mathbb{O}}$  Energy saving 100% generated from solar.less power consumption than traditional