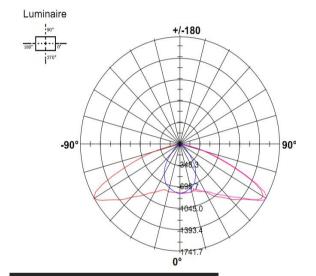

### **Distribution Curve:**

Light Distribution Curve [Unit: cd]

### Max Plane Light Distribution Curve [Unit: cd]