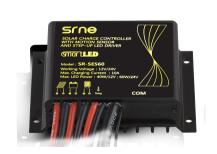

# Solar Controller

| System voltage         | 12V                                     |
|------------------------|-----------------------------------------|
| Output power           | 12V/60W Max                             |
| Charging current       | 10A Max                                 |
| Output current         | 5A Max                                  |
| Sensor type            | microwave as optional                   |
| Protections            | over-charge/over-discharge/over-voltage |
| Charging mode          | PWM                                     |
| Programmable by remote | YES                                     |