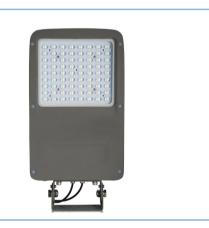

# 15W Solar LED Flood Light

# Lighting

| Name          | Solar LED Flood Light |
|---------------|-----------------------|
| Model         | AI-S15W               |
| Rated power   | 15W                   |
| Luminous flux | 1,800lm               |
| CRI           | >80                   |
| Input voltage | 18VDC                 |
| Beam angle    | 140* 70°              |
| LED brand:    | PHILIPS SMD3030       |
| LED qty       | 72Pcs                 |