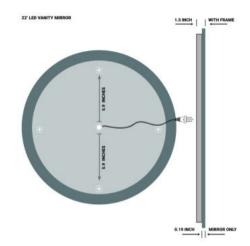

## LIGHTED BACKLIT MIRROR

Ø 22 Inch Diameter

WEN-ENE-AL Series

WEN-ENE-AL Series

| Specifications:    |         |             |     |                                 |  |
|--------------------|---------|-------------|-----|---------------------------------|--|
| Model              | SIZE    | Input Power | CRI | CCT Changeable With Remembrance |  |
| WEN-02LM2222-DSTBM | 22 Inch | 110-240V    | 90+ | 3000/4000/4200/6000 Kelvin      |  |

| Material:         |                                 |  |  |  |
|-------------------|---------------------------------|--|--|--|
| Mirror            | 5mm Copper Free                 |  |  |  |
| LED               | 120chips/m, SMD2835             |  |  |  |
| Driver            | IP65, 110-240V, Mean Well Brand |  |  |  |
| Housing           | 6063 Aluminium Alloy            |  |  |  |
| Function          | Demister & Touch Switch         |  |  |  |
| Waterproof Rating | IP44                            |  |  |  |