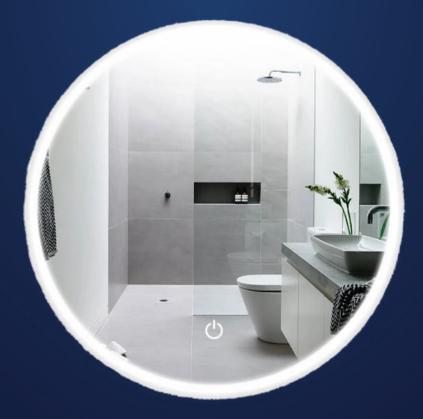

# **LED** Bathroom Mirror

## LIGHTED BACKLIT MIRROR

Ø 22 Inch Diameter

WEN-ENE-AL Series

WEN-ENE-AL Series

| Specifications:    |         |             |     |                                 |  |
|--------------------|---------|-------------|-----|---------------------------------|--|
| Model              | SIZE    | Input Power | CRI | CCT Changeable With Remembrance |  |
| WEN-02LM2222-DSTBM | 22 Inch | 110-240V    | 90+ | 3000/4000/4200/6000 Kelvin      |  |

#### • Features:

- $\rightarrow$  Ultra clear glass mirror
- $\rightarrow$  Full range stepless CCT adjustable
- $\rightarrow$  High Lumens, high CRI
- $\rightarrow$  IP65 driver, 110-240V
- $\rightarrow$  Mirror defogger included
- $\rightarrow$  Wall switch control supported
- $\rightarrow$  Easy to install and operate.