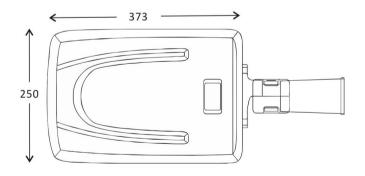

|
| Cells Qty                  | 66Pcs ( 2600mA 3.7V)        |
| Lifetime                   | 1000 Cycles (>80% capacity) |



| Solar Panel          |                      |  |
|----------------------|----------------------|--|
| Cell brand type      | Taiwan brand         |  |
| Dimension            | 1040*670*35mm        |  |
| Max power            | 120W                 |  |
| Max voltage          | 18VDC                |  |
| Max. working current | 6.67A                |  |
| Max. system voltage  | 1000V                |  |
| Cable section        | 2.5mm2               |  |
| Connection           | Solar power cable 2M |  |

#### **Distribution Curve:**

Light Distribution Curve [Unit: cd]



#### Max Plane Light Distribution Curve [Unit: cd]



## Dimension (mm)





### **Application**

Paths of gardens, park, subsidary roads, branch roads, residential roads, sports lighting etc.

#### **Product Advantage**

- © Battery and solar controller, sensor are built-inside of light, only need to be connected to 18V system.
- $\ensuremath{\mathbb{O}}$  MC4 male & female plugs directly to 18V solar panel. quick and easy for connection.
- $\ensuremath{\mathbb{O}}$  Good appearance, small size and light weight, easy to install;
- $\ensuremath{\mathbb{O}}$  Energy saving 100% generated from solar.less power consumption than traditional