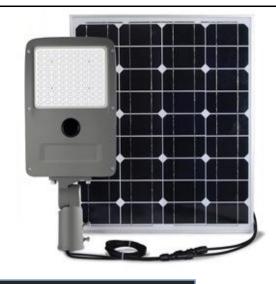

# LED Solar Lights

## 60W Solar LED Street Light

## Lighting

| Name          | Solar LED Street Light |
|---------------|------------------------|
| Model         | AI-U60W                |
| Rated power   | 60W                    |
| Luminous flux | 7,200lm                |
| CRI           | >80                    |
| Input voltage | 18VDC                  |
| Beam angle    | 140* 70°               |
| LED brand:    | PHILIPS SMD3030        |
| LED qty       | 90Pcs                  |

## Solar Controller

| System voltage         | 12V                                     |  |
|------------------------|-----------------------------------------|--|
| Output power           | 12V/60W Max                             |  |
| Charging current       | 8A Max                                  |  |
| Output current         | 5A Max                                  |  |
| Sensor type            | microwave                               |  |
| Protections            | over-charge/over-discharge/over-voltage |  |
| Charging mode          | MPPT                                    |  |
| Programmable by remote | YES                                     |  |

## Battery

| Battery Type               | Lithium Battery             |
|----------------------------|-----------------------------|
| Energy                     | 635WH                       |
| Nominal Voltage            | 11.1V                       |
| Rated Capacity             | 57.2AH                      |
| Charge Voltage             | 12.6V                       |
| Standard Discharge Current | 1.0A                        |
| Discharge Cut-off Voltage  | 10.5V                       |
| Cells Qty                  | 66Pcs ( 2600mA 3.7V)        |
| Lifetime                   | 1000 Cycles (>80% capacity) |

| Solar Panel          |                      |  |
|----------------------|----------------------|--|
| Cell brand type      | Taiwan brand         |  |
| Dimension            | 1040*670*35mm        |  |
| Max power            | 120W                 |  |
| Max voltage          | 18VDC                |  |
| Max. working current | 6.67A                |  |
| Max. system voltage  | 1000V                |  |
| Cable section        | 2.5mm2               |  |
| Connection           | Solar power cable 2M |  |