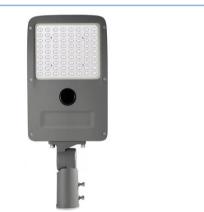

## 60W Solar LED Street Light

## Lighting

| Name          | Solar LED Street Light |
|---------------|------------------------|
| Model         | AI-U60W                |
| Rated power   | 60W                    |
| Luminous flux | 7,200lm                |
| CRI           | >80                    |
| Input voltage | 18VDC                  |
| Beam angle    | 140* 70°               |
| LED brand:    | PHILIPS SMD3030        |
| LED qty       | 90Pcs                  |