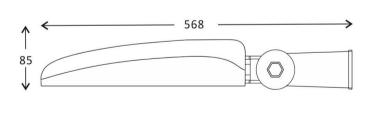

|
| Cells Qty                  | 66Pcs ( 2600mA 3.7V)        |
| Lifetime                   | 1000 Cycles (>80% capacity) |



| Solar Panel          |                      |  |
|----------------------|----------------------|--|
| Cell brand type      | Taiwan brand         |  |
| Dimension            | 1040*670*35mm        |  |
| Max power            | 120W                 |  |
| Max voltage          | 18VDC                |  |
| Max. working current | 6.67A                |  |
| Max. system voltage  | 1000V                |  |
| Cable section        | 2.5mm2               |  |
| Connection           | Solar power cable 2M |  |

#### **Distribution Curve:**

Light Distribution Curve [Unit: cd]



#### Max Plane Light Distribution Curve [Unit: cd]



## Dimension (mm)





### **Application**

Paths of gardens, park, subsidary roads, branch roads, residential roads, sports lighting etc.

#### **Product Advantage**

- © Battery and solar controller, sensor are built-inside of light, only need to be connected to 18V system.
- $\ensuremath{\mathbb{O}}$  MC4 male & female plugs directly to 18V solar panel. quick and easy for connection.
- $\ensuremath{\mathbb{O}}$  Good appearance, small size and light weight, easy to install;
- $\ensuremath{\mathbb{O}}$  Energy saving 100% generated from solar.less power consumption than traditional