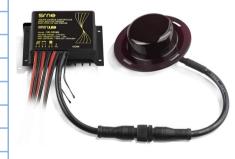

## Solar Controller

| System voltage         | 12V                                     |  |
|------------------------|-----------------------------------------|--|
| Output power           | 12V/60W Max                             |  |
| Charging current       | 8A Max                                  |  |
| Output current         | 5A Max                                  |  |
| Sensor type            | microwave                               |  |
| Protections            | over-charge/over-discharge/over-voltage |  |
| Charging mode          | MPPT                                    |  |
| Programmable by remote | YES                                     |  |