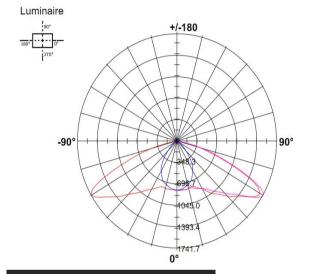

#### **Distribution Curve:**

Light Distribution Curve [Unit: cd]

#### Max Plane Light Distribution Curve [Unit: cd]