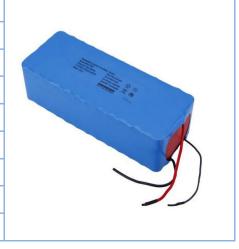

## Battery

| Battery Type               | Lithium Battery             |
|----------------------------|-----------------------------|
| Energy                     | 635WH                       |
| Nominal Voltage            | 11.1V                       |
| Rated Capacity             | 57.2AH                      |
| Charge Voltage             | 12.6V                       |
| Standard Discharge Current | 1.0A                        |
| Discharge Cut-off Voltage  | 10.5V                       |
| Cells Qty                  | 66Pcs ( 2600mA 3.7V)        |
| Lifetime                   | 1000 Cycles (>80% capacity) |