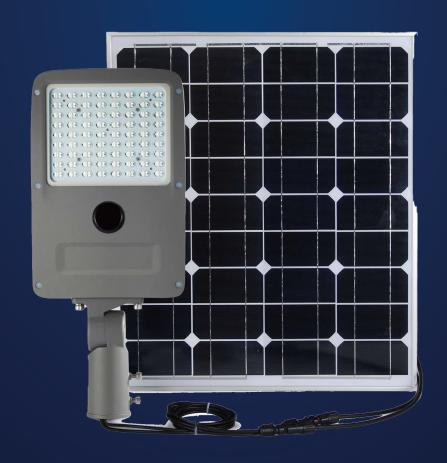

# LED Solar Lights

## 60W Solar LED Street Light

## Lighting

| Name          | Solar LED Street Light |
|---------------|------------------------|
| Model         | AI-U60W                |
| Rated power   | 60W                    |
| Luminous flux | 7,200lm                |
| CRI           | >80                    |
| Input voltage | 18VDC                  |
| Beam angle    | 140* 70°               |
| LED brand:    | PHILIPS SMD3030        |
| LED qty       | 90Pcs                  |

## Solar Controller

| System voltage         | 12V                                     |  |
|------------------------|-----------------------------------------|--|
| Output power           | 12V/60W Max                             |  |
| Charging current       | 8A Max                                  |  |
| Output current         | 5A Max                                  |  |
| Sensor type            | microwave                               |  |
| Protections            | over-charge/over-discharge/over-voltage |  |
| Charging mode          | MPPT                                    |  |
| Programmable by remote | YES                                     |  |

## Battery

| Battery Type               | Lithium Battery             |
|----------------------------|-----------------------------|
| Energy                     | 635WH                       |
| Nominal Voltage            | 11.1V                       |
| Rated Capacity             | 57.2AH                      |
| Charge Voltage             | 12.6V                       |
| Standard Discharge Current | 1.0A                        |
| Discharge Cut-off Voltage  | 10.5V                       |
| Cells Qty                  | 66Pcs ( 2600mA 3.7V)        |
| Lifetime                   | 1000 Cycles (>80% capacity) |

| Solar Panel          |                      |  |
|----------------------|----------------------|--|
| Cell brand type      | Taiwan brand         |  |
| Dimension            | 1040*670*35mm        |  |
| Max power            | 120W                 |  |
| Max voltage          | 18VDC                |  |
| Max. working current | 6.67A                |  |
| Max. system voltage  | 1000V                |  |
| Cable section        | 2.5mm2               |  |
| Connection           | Solar power cable 2M |  |