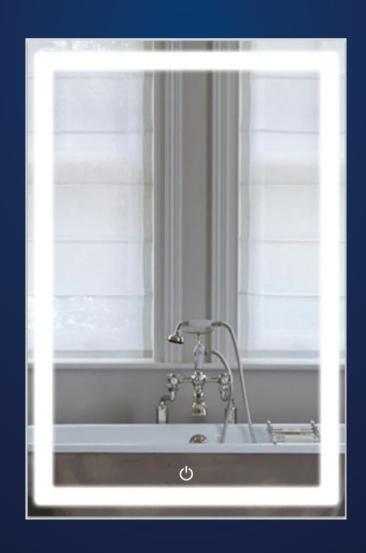

# 24" X 36" LED Vanity Mirror

# LIGHTED BACKLIT MIRROR

QUESTIONS OR CONCERNS CONTACT AT: LEDMYPLACE

Email: info@ledmyplace.com

Monday through Friday 8:00 AM to 5:00 PM E.S.T.

www.ledmyplace.com

WEN-ENE-AL Series

| Specifications: |         |             |     |         |           |           |           |  |
|-----------------|---------|-------------|-----|---------|-----------|-----------|-----------|--|
| Model           | SIZE    | Input Power | CRI | Wattage | 3K Lumens | 4K Lumens | 6K Lumens |  |
| WEN-ENE-AC-2436 | 24"x36" | 110-240V    | 90+ | 31W     | 2200      | 2400      | 2600      |  |

#### 

- → Ultra clear glass mirror
- → Full range stepless CCT adjustable
- → High Lumens, high CRI
- $\rightarrow$  IP65 driver, 110-240V
- → Mirror defogger included
- → Wall switch control supported
- $\rightarrow$  Easy to install and operate.