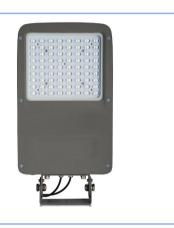

# 30W Solar LED Flood Light

## Lighting

| Name          | Solar LED Flood Light |
|---------------|-----------------------|
| Model         | AI-S30W               |
| Rated power   | 30W                   |
| Luminous flux | 3,600lm               |
| CRI           | >80                   |
| Input voltage | 18VDC                 |
| Beam angle    | 140* 70°              |
| LED brand:    | PHILIPS SMD3030       |
| LED qty       | 72Pcs                 |