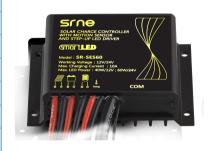

## Solar Controller

| System voltage         | 12V                                     |
|------------------------|-----------------------------------------|
| Output power           | 12V/60W Max                             |
| Charging current       | 8A Max                                  |
| Output current         | 5A Max                                  |
| Sensor type            | microwave as optional                   |
| Protections            | over-charge/over-discharge/over-voltage |
| Charging mode          | MPPT                                    |
| Programmable by remote | YES                                     |