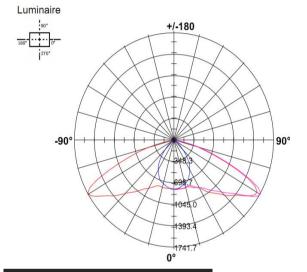

#### **Distribution Curve:**

Light Distribution Curve [Unit: cd]

#### Max Plane Light Distribution Curve [Unit: cd]