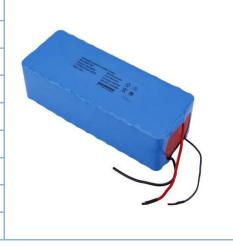

## Battery

| Battery Type               | Lithium Battery             |
|----------------------------|-----------------------------|
| Energy                     | 391WH                       |
| Nominal Voltage            | 11.1V                       |
| Rated Capacity             | 35.2AH                      |
| Charge Voltage             | 12.6V                       |
| Standard Discharge Current | 1.0A                        |
| Discharge Cut-off Voltage  | 10.5V                       |
| Cells Qty                  | 48Pcs ( 2200mA 3.7V)        |
| Lifetime                   | 1000 Cycles (>80% capacity) |