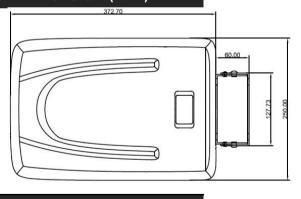

|
| Cells Qty                  | 48Pcs ( 2200mA 3.7V)        |
| Lifetime                   | 1000 Cycles (>80% capacity) |



| Solar Panel          |                      |  |
|----------------------|----------------------|--|
| Cell brand type      | Taiwan brand         |  |
| Dimension            | 670*590*25mm         |  |
| Max power            | 60W                  |  |
| Max voltage          | 18VDC                |  |
| Max. working current | 3.33A                |  |
| Max. system voltage  | 1000V                |  |
| Cable section        | 2.5mm2               |  |
| Connection           | Solar power cable 2M |  |

#### **Distribution Curve:**

Light Distribution Curve [Unit: cd]



#### Max Plane Light Distribution Curve [Unit: cd]



#### Dimension (mm)





### Application

Paths of gardens, park, subsidary roads, branch roads, residential roads, sports lighting etc.

#### Product Advantage

- © Battery and solar controller, sensor are built-inside of light, only need to be connected to 18V system.
- $\ensuremath{\mathbb{O}}$  Good appearance, small size and light weight, easy to install;
- $\ensuremath{\mathbb{O}}$  Energy saving 100% generated from solar.less power consumption than traditional