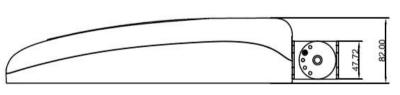

|
| Cells Qty                  | 48Pcs ( 2200mA 3.7V)        |
| Lifetime                   | 1000 Cycles (>80% capacity) |



| Solar Panel          |                      |  |
|----------------------|----------------------|--|
| Cell brand type      | Taiwan brand         |  |
| Dimension            | 670*590*25mm         |  |
| Max power            | 60W                  |  |
| Max voltage          | 18VDC                |  |
| Max. working current | 3.33A                |  |
| Max. system voltage  | 1000V                |  |
| Cable section        | 2.5mm2               |  |
| Connection           | Solar power cable 2M |  |

#### **Distribution Curve:**

Light Distribution Curve [Unit: cd]



#### Max Plane Light Distribution Curve [Unit: cd]



#### Dimension (mm)





### Application

Paths of gardens, park, subsidary roads, branch roads, residential roads, sports lighting etc.

#### Product Advantage

- © Battery and solar controller, sensor are built-inside of light, only need to be connected to 18V system.
- $\ensuremath{\mathbb{O}}$  Good appearance, small size and light weight, easy to install;
- $\ensuremath{\mathbb{O}}$  Energy saving 100% generated from solar.less power consumption than traditional