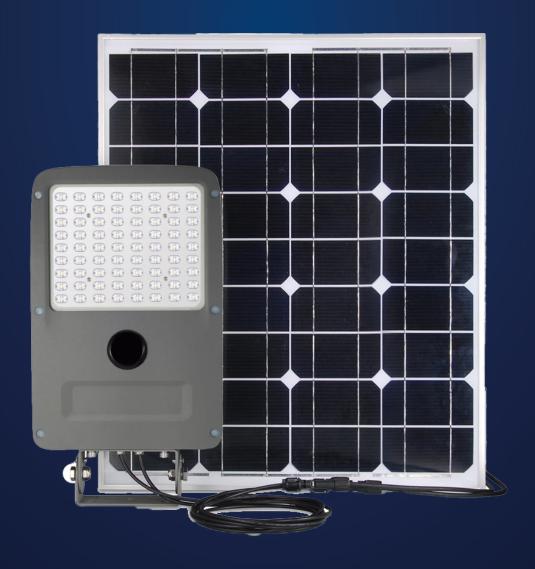

# 30W Solar LED Flood Light

## Lighting

| Name          | Solar LED Flood Light |
|---------------|-----------------------|
| Model         | AI-S30W               |
| Rated power   | 30W                   |
| Luminous flux | 3,600lm               |
| CRI           | >80                   |
| Input voltage | 18VDC                 |
| Beam angle    | 140* 70°              |
| LED brand:    | PHILIPS SMD3030       |
| LED qty       | 72Pcs                 |

## Solar Controller

| System voltage         | 12V                                     |
|------------------------|-----------------------------------------|
| Output power           | 12V/60W Max                             |
| Charging current       | 8A Max                                  |
| Output current         | 5A Max                                  |
| Sensor type            | microwave as optional                   |
| Protections            | over-charge/over-discharge/over-voltage |
| Charging mode          | MPPT                                    |
| Programmable by remote | YES                                     |

## Battery

| Battery Type               | Lithium Battery             |
|----------------------------|-----------------------------|
| Energy                     | 391WH                       |
| Nominal Voltage            | 11.1V                       |
| Rated Capacity             | 35.2AH                      |
| Charge Voltage             | 12.6V                       |
| Standard Discharge Current | 1.0A                        |
| Discharge Cut-off Voltage  | 10.5V                       |
| Cells Qty                  | 48Pcs ( 2200mA 3.7V)        |
| Lifetime                   | 1000 Cycles (>80% capacity) |

| Solar Panel          |                      |  |
|----------------------|----------------------|--|
| Cell brand type      | Taiwan brand         |  |
| Dimension            | 670*590*25mm         |  |
| Max power            | 60W                  |  |
| Max voltage          | 18VDC                |  |
| Max. working current | 3.33A                |  |
| Max. system voltage  | 1000V                |  |
| Cable section        | 2.5mm2               |  |
| Connection           | Solar power cable 2M |  |