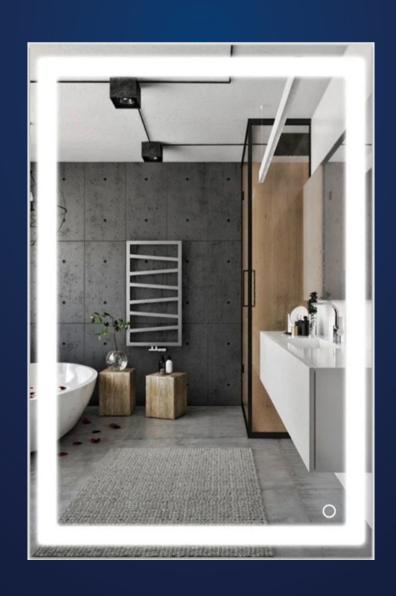

# 36" x 48" LED Vanity Mirror

### Features:

- → Ultra clear glass mirror
- → Full range stepless CCT adjustable
- $\rightarrow$  High Lumens, high CRI
- $\rightarrow$  IP65 driver, 110-240V
- $\rightarrow \text{Mirror defogger included}$
- → Wall switch control supported
- $\rightarrow$  Easy to install and operate.