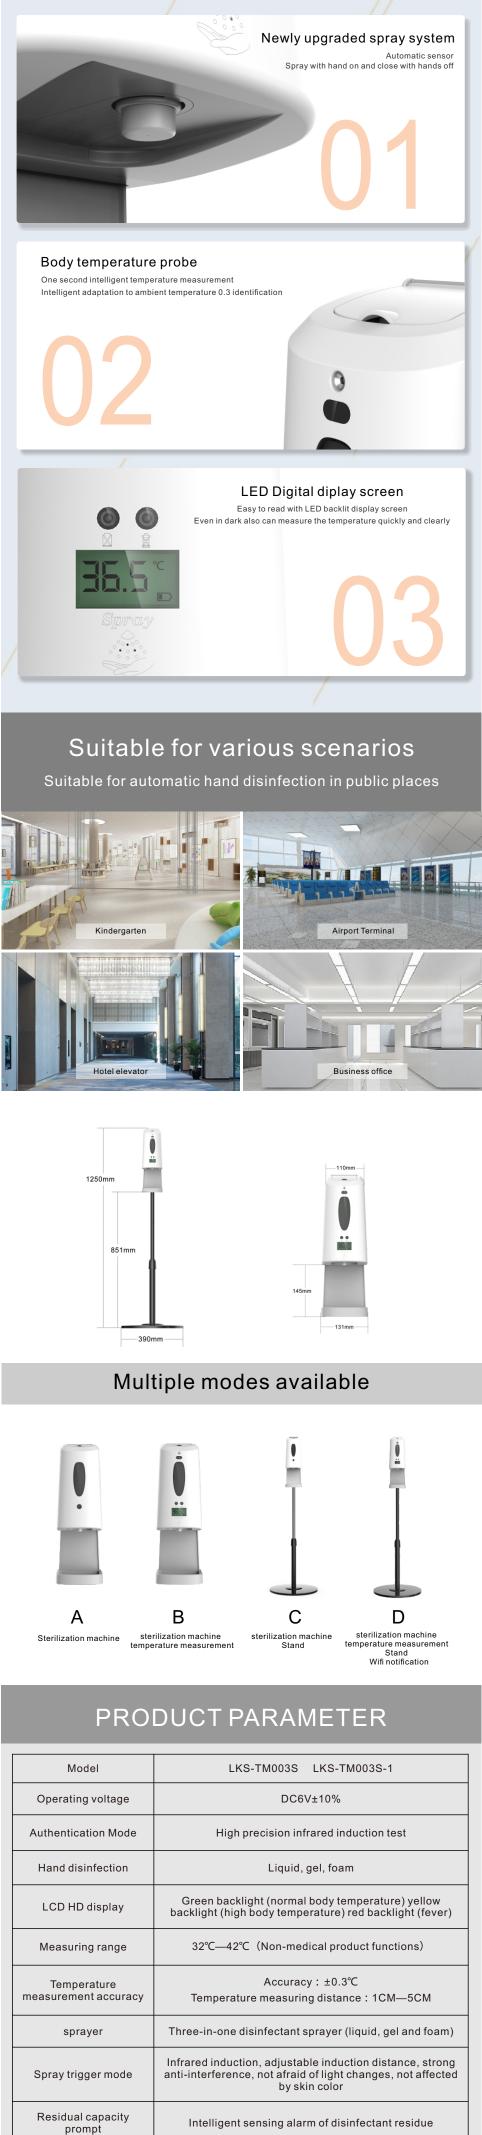

measurement Intelligent adaptation to ambient temperature 0.3identification LED Digital display screen

## **PRODUCT DETAILS** Strive for excellence

1300ml refillable inner box Capacity Service life more than 300,000 times Spray pump head 131 (width)  $\times$ 399 (high)  $\times$ 138 (thickness) mm External dimension ABS material Shell material