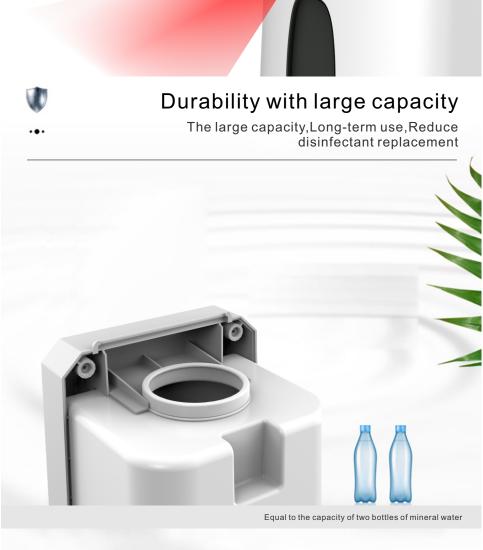

## **PRODUCT DETAILS** Strive for excellence

1300ml refillable inner box Capacity Service life more than 300,000 times Spray pump head 131 (width)  $\times$ 399 (high)  $\times$ 138 (thickness) mm External dimension ABS material Shell material