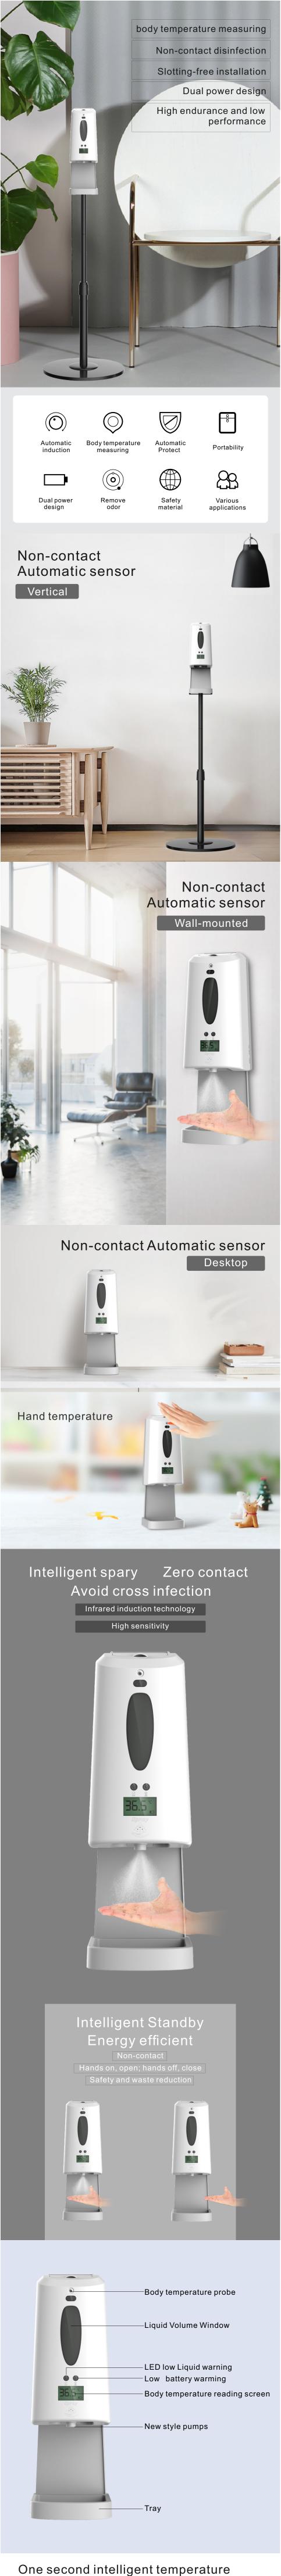

measurement Intelligent adaptation to ambient temperature 0.3identification LED Digital display screen



## Dual power design Enough power

Dual power design Four number 2 battery or DC battery •

## Intelligent control Easy control

Remote notification via Wifi for low fluid condition. More intelligent to send notifcations to phone through wifi



## **PRODUCT DETAILS** Strive for excellence



1300ml refillable inner box Capacity Service life more than 300,000 times Spray pump head 131 (width)  $\times$ 399 (high)  $\times$ 138 (thickness) mm External dimension ABS material Shell material

Wall-mounted,desktop,Vertical

Installation