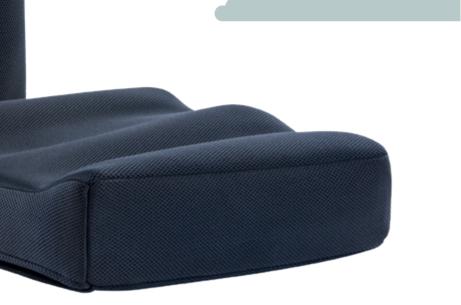

## **AS-400 PRESSURE CONTROL CUSHION**

Airospring® is the revolutionary cushion everyone is talking about. It distributes pressure evenly, dissipates heat and moisture and creates a microclimate under the skin. It is ideal for anyone who sits in the same position for long periods of time. Airospring is produced from high-tech 3D knitted fabrics.