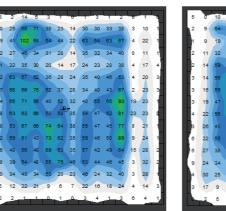

### **PRESSURE MAPPING PROFILES FOR AS400PRO WHEELCHAIR CUSHION** - after 15min of loading

PRESSURE PROFILES after 15mins:

Load at 0.750kN / 76.5kgs/12st

Load 1.000kN (102kg/16st)

mmHo

sales@airospring.com +44 (0)115 8240560