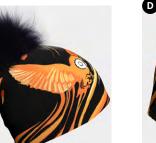

| Sizes | XS, | S  | 3 | Μ |   |
|-------|-----|----|---|---|---|
| Sizes | XS, | S, | Μ | 8 | L |

| Α | PB-6233668 | Sunflower - Red with Black Pompom |
|---|------------|-----------------------------------|
| В | 6233668    | Sunflower                         |
| С | PB-6233738 | Sunrise with Navy Pompom          |
| D | 6233738    | Sunrise                           |
|   |            |                                   |

ZAIRE

Grow-With-Me Beanie Adult Beanie

| E | PB-6233663 |
|---|------------|
| F | 6233663    |
| G | PB-6233653 |
| н | 6233653    |

æ

Sizes XS, S & M Sizes XS, S, M & L

Sunflower - Green with Gray Pompom Sunflower - Green Rockies with Black Pompom Rockies