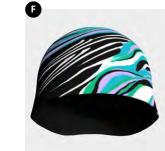

Grow-With-Me Beanie Adult Beanie

| E | PB-6259976 |
|---|------------|
| F | 6259976    |
| G | PB-6259978 |
| н | 6259978    |

Sizes XS, S & M Sizes XS, S, M & L

Symetrick Gray with Black Pompom Symetrick Gray Wallpaper with Gray Pompom Wallpaper