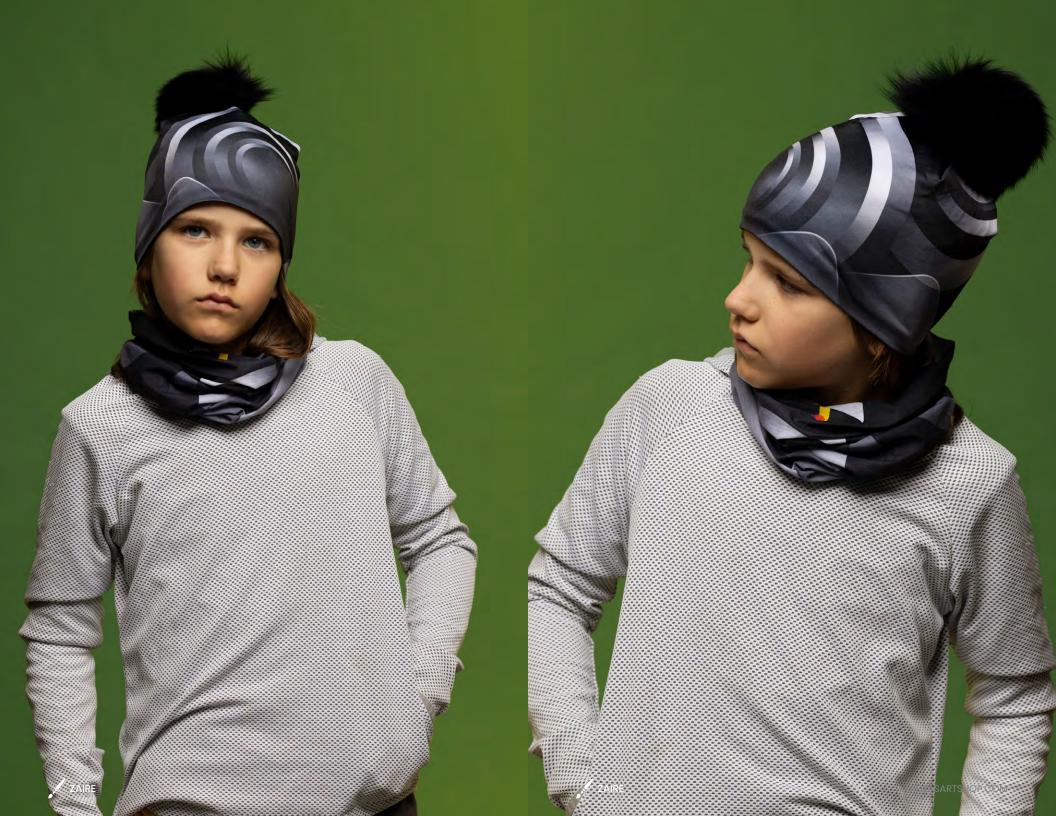

Grow-With-Me Beanie Adult Beanie

| E | PB-6259976 |
|---|------------|
| F | 6259976    |
| G | PB-6259978 |
| н | 6259978    |

Sizes XS, S & M Sizes XS, S, M & L

Symetrick Gray with Black Pompom Symetrick Gray Wallpaper with Gray Pompom Wallpaper