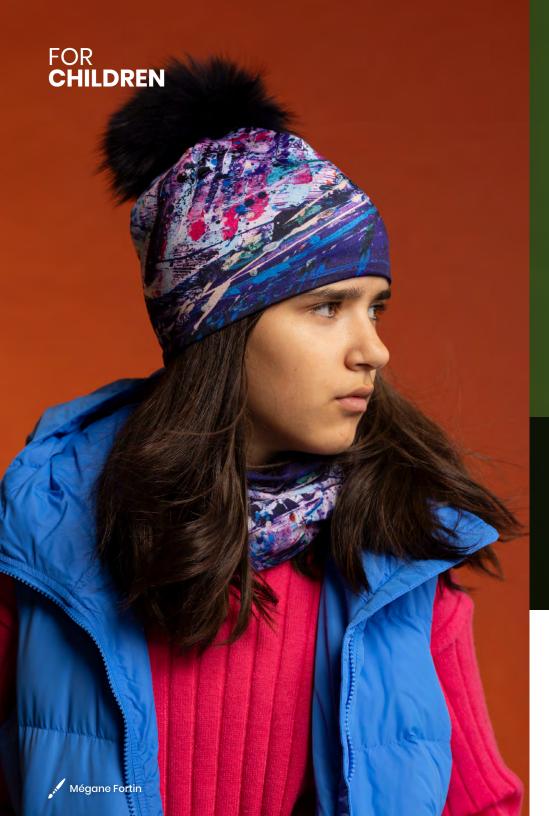

### REMOVABLE POMPOM BEANIES

Valery Goulet

SAISONS

VERSATILITY

Our hats are **lightweight**, **breathable**, **unique**, **stretchable** and provide **absolute comfort** as much on a cool night camping in the summer as on a snowshoe walk in the winter!

They are available in sizes for **adults** and **children** (Grow-With-Me beanie).

| Grow-With<br>Adult Bean | -Me Beanie<br>ie | Sizes XS, S & M<br>Sizes XS, S, M & L |
|-------------------------|------------------|---------------------------------------|
| Α                       | PB-6234352       | Cosmic with Black Pompom              |
| В                       | 6234352          | Cosmic                                |
| С                       | PB-6234344       | Hope with Navy Pompom                 |
| D                       | 6234344          | Норе                                  |
| E                       | PB-6233686       | MatriX with Black Pompom              |
| F                       | 6233686          | MatriX                                |