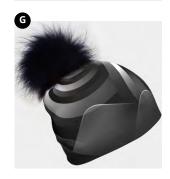

Grow-With-Me Beanie Adult Beanie

| E | PB-6259976 |
|---|------------|
| F | 6259976    |
| G | PB-6259978 |
| н | 6259978    |

Sizes XS, S & M Sizes XS, S, M & L

Symetrick Gray with Black Pompom Symetrick Gray Wallpaper with Gray Pompom Wallpaper