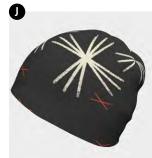

| Sizes | XS, | S  | 3 | Μ |   |
|-------|-----|----|---|---|---|
| Sizes | XS, | S, | Μ | 8 | L |

| Α | PB-6233668 | Sunflower - Red with Black Pompom |
|---|------------|-----------------------------------|
| В | 6233668    | Sunflower                         |
| С | PB-6233738 | Sunrise with Navy Pompom          |
| D | 6233738    | Sunrise                           |
|   |            |                                   |