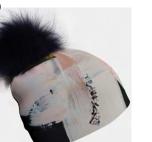

| Sizes | XS, | S  | 3 | Μ |   |
|-------|-----|----|---|---|---|
| Sizes | XS, | S, | Μ | 8 | L |

| Α | PB-6233668 | Sunflower - Red with Black Pompom |
|---|------------|-----------------------------------|
| В | 6233668    | Sunflower                         |
| С | PB-6233738 | Sunrise with Navy Pompom          |
| D | 6233738    | Sunrise                           |
|   |            |                                   |