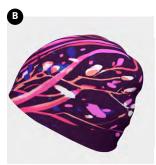

### REMOVABLE POMPOM BEANIES

Valery Goulet

SAISONS

VERSATILITY

Our hats are **lightweight**, **breathable**, **unique**, **stretchable** and provide **absolute comfort** as much on a cool night camping in the summer as on a snowshoe walk in the winter!

В С

D

| Sizes | XS, | S  | 3 | M |   |
|-------|-----|----|---|---|---|
| Sizes | XS, | S, | Μ | 3 | L |

| PB-5330414 | Teal Flakes with Navy Pompom    |
|------------|---------------------------------|
| 5330414    | Teal Flakes                     |
| PB-5272752 | Pink Movement with Black Pompom |
| 5272752    | Pink Movement                   |
|            |                                 |