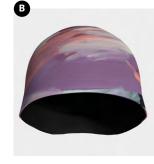

### CATHERINE **PARENT**

**Catherine** Parent

It was in 2006 that Catherine embarked on the exploration of abstract art. Inspired by nature, this self-taught artist aims to create art accessible to all. In her creative process, it is not uncommon for her to use "out of the box" tools to paint differently. The fluidity in his gesture of painting, the transparent overlays, the texture of the spatulas and the natural colours are at the centre of his signature.

| Size |
|------|
| Size |
| 5    |

Sizes XS, S & M Sizes XS, S, M & L

| Α | PB-6159668 | Tulips with Black Pompom            |
|---|------------|-------------------------------------|
| В | 6159668    | Tulips                              |
| С | PB-6259906 | Modern Quilt with Black Pompom      |
| D | 6259906    | Modern Quilt                        |
| E | PB-6259889 | The Space Between with Black Pompom |
| F | 6259889    | The Space Between                   |