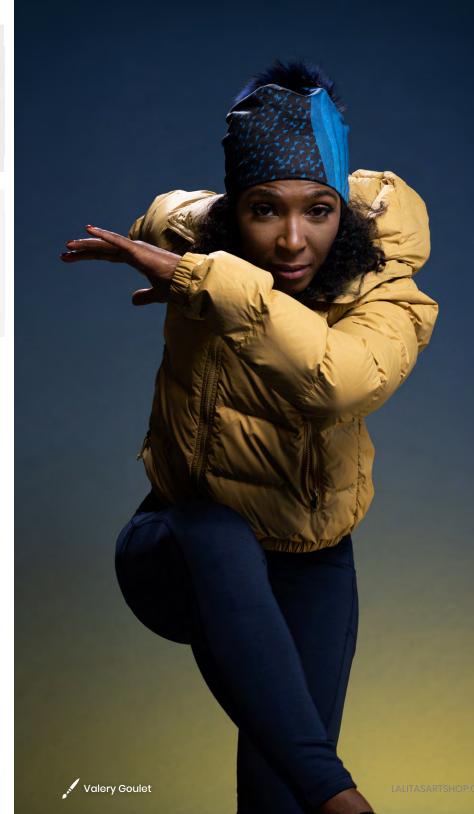

### REMOVABLE POMPOM BEANIES

Valery Goulet

SAISONS

VERSATILITY

Our hats are **lightweight**, **breathable**, **unique**, **stretchable** and provide **absolute comfort** as much on a cool night camping in the summer as on a snowshoe walk in the winter!

They are available in sizes for **adults** and **children** (Grow-With-Me beanie).