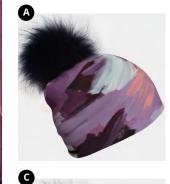

### CATHERINE **PARENT**

**Catherine** Parent

It was in 2006 that Catherine embarked on the exploration of abstract art. Inspired by nature, this self-taught artist aims to create art accessible to all. In her creative process, it is not uncommon for her to use "out of the box" tools to paint differently. The fluidity in his gesture of painting, the transparent overlays, the texture of the spatulas and the natural colours are at the centre of his signature.

| Size |
|------|
| Size |
| 5    |

Sizes XS, S & M Sizes XS, S, M & L

| Α | PB-6159668 | Tulips with Black Pompom            |
|---|------------|-------------------------------------|
| В | 6159668    | Tulips                              |
| С | PB-6259906 | Modern Quilt with Black Pompom      |
| D | 6259906    | Modern Quilt                        |
| E | PB-6259889 | The Space Between with Black Pompom |
| F | 6259889    | The Space Between                   |