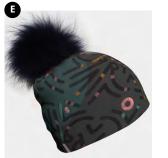

his murals on the walls of Grenoble, Montreal, Miami, Los Angeles and many more cities around the world.

| Grow-With-Me Beanie |            | Sizes XS, S & M           |
|---------------------|------------|---------------------------|
| Adult Beanie        |            | Sizes XS, S, M & L        |
| A                   | PB-5350061 | Spring with Navy Pompom   |
| B                   | 5350061    | Spring                    |
| C                   | PB-5361100 | Montreal with Navy Pompom |
| D                   | 5361100    | Montreal                  |