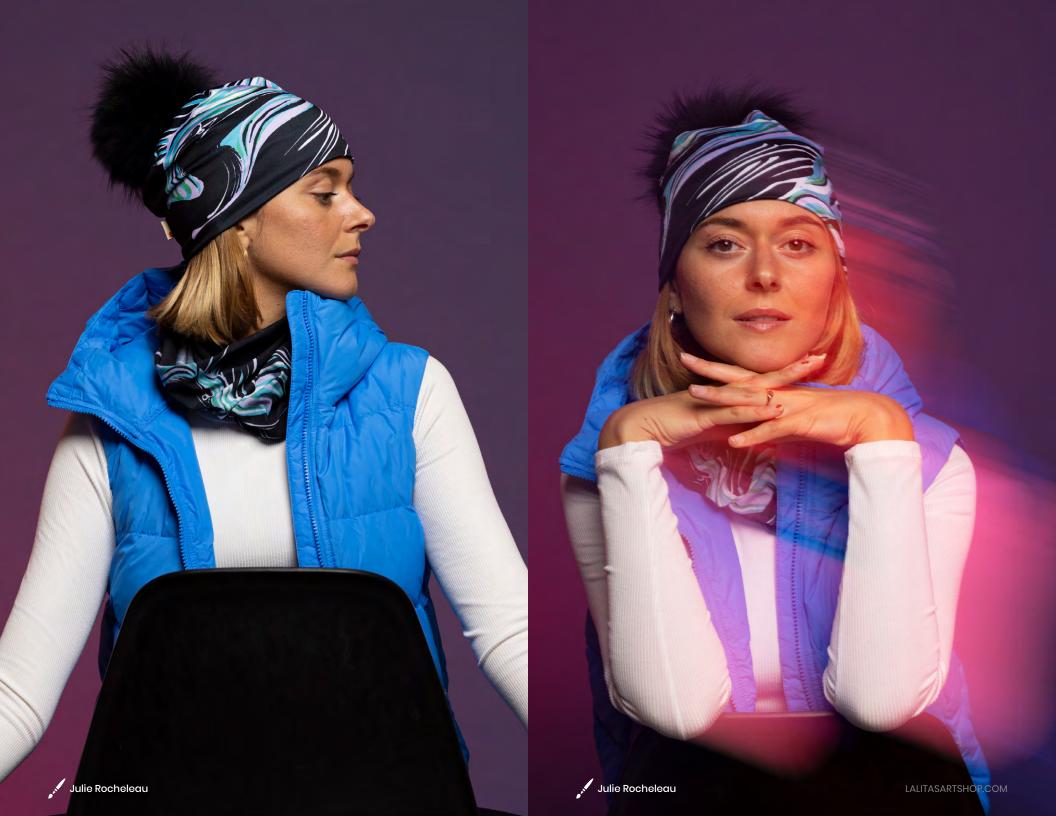

### JULIE Rocheleau

Julie Rocheleau is a Montreal-based illustrator and comic book author whose work shines in Europe and North America. She has a keen interest in natural sciences, wildlife, flora, dance, and cinema. Julie takes great pleasure in portraying movement and crafting dynamic interactions between shapes and colors. Her semirealistic drawing style, with a slightly retro aesthetic, is often imbued with a touch of psychedelia or surrealism.

| PE | 3-6233635 | Owl - Magenta with Navy Pompom |
|----|-----------|--------------------------------|
| 62 | 233635    | Owl - Magenta                  |
| PE | 3-6233639 | Owl - Orange with Black Pompom |
| 62 | 233639    | Owl - Orange                   |
| PE | 3-6233620 | Heron with Black Pompom        |
| 62 | 233620    | Heron                          |