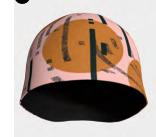

| Sizes | XS, | S  | 3 | Μ |   |
|-------|-----|----|---|---|---|
| Sizes | XS, | S, | Μ | 8 | L |

| Α | PB-6233668 | Sunflower - Red with Black Pompom |
|---|------------|-----------------------------------|
| В | 6233668    | Sunflower                         |
| С | PB-6233738 | Sunrise with Navy Pompom          |
| D | 6233738    | Sunrise                           |
|   |            |                                   |