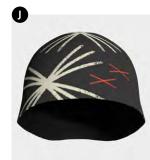

| Sizes | XS, | S  | 3 | Μ |   |
|-------|-----|----|---|---|---|
| Sizes | XS, | S, | Μ | 8 | L |

| Α | PB-6233668 | Sunflower - Red with Black Pompom |
|---|------------|-----------------------------------|
| В | 6233668    | Sunflower                         |
| С | PB-6233738 | Sunrise with Navy Pompom          |
| D | 6233738    | Sunrise                           |
|   |            |                                   |