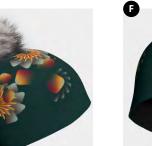

| Sizes | XS, | S  | 3 | Μ |   |
|-------|-----|----|---|---|---|
| Sizes | XS, | S, | Μ | 8 | L |

| Α | PB-6233668 | Sunflower - Red with Black Pompom |
|---|------------|-----------------------------------|
| В | 6233668    | Sunflower                         |
| С | PB-6233738 | Sunrise with Navy Pompom          |
| D | 6233738    | Sunrise                           |
|   |            |                                   |

ZAIRE

Grow-With-Me Beanie Adult Beanie

| E | PB-6233663 |
|---|------------|
| F | 6233663    |
| G | PB-6233653 |
| н | 6233653    |

æ

Sizes XS, S & M Sizes XS, S, M & L

Sunflower - Green with Gray Pompom Sunflower - Green Rockies with Black Pompom Rockies