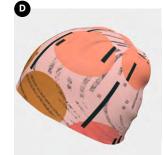

| Sizes | XS, | S  | 3 | Μ |   |
|-------|-----|----|---|---|---|
| Sizes | XS, | S, | Μ | 8 | L |

| Α | PB-6233668 | Sunflower - Red with Black Pompom |
|---|------------|-----------------------------------|
| В | 6233668    | Sunflower                         |
| С | PB-6233738 | Sunrise with Navy Pompom          |
| D | 6233738    | Sunrise                           |
|   |            |                                   |