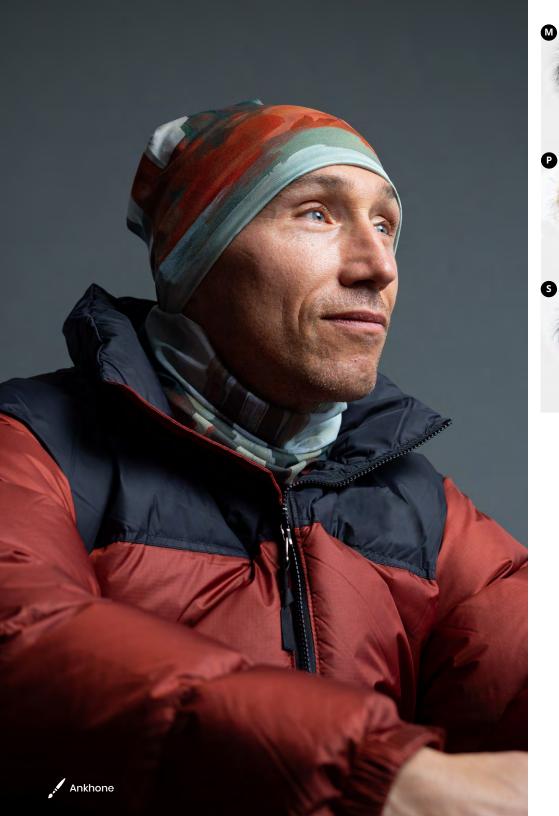

### REMOVABLE POMPOM BEANIES

Valery Goulet

SAISONS

VERSATILITY

Our hats are **lightweight**, **breathable**, **unique**, **stretchable** and provide **absolute comfort** as much on a cool night camping in the summer as on a snowshoe walk in the winter!

They are available in sizes for **adults** and **children** (Grow-With-Me beanie).