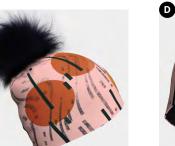

| Sizes | XS, | S  | 3 | Μ |   |
|-------|-----|----|---|---|---|
| Sizes | XS, | S, | Μ | 8 | L |

| Α | PB-6233668 | Sunflower - Red with Black Pompom |
|---|------------|-----------------------------------|
| В | 6233668    | Sunflower                         |
| С | PB-6233738 | Sunrise with Navy Pompom          |
| D | 6233738    | Sunrise                           |
|   |            |                                   |