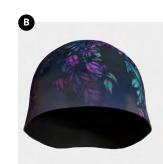

#### Multifunctional tubes WITH POLAR or WITHOUT POLAR

#### WITH POLAR

| Κ | MH-30414-P | FlakesTeal Multifunctional Tube     |
|---|------------|-------------------------------------|
| L | MH-72752-P | Movement Pink Multifunctional Tube  |
| м | MH-59976-P | Symetrick Gray Multifunctional Tube |
| Ν | MH-59978-P | Wallpaper Multifunctional Tube      |
| ο | MH-59973-P | MotifX Multifunctional Tube         |