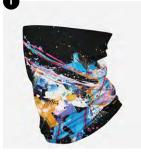

| Grow-With<br>Adult Bean | -Me Beanie<br>ie | Sizes XS, S & M<br>Sizes XS, S, M & L |
|-------------------------|------------------|---------------------------------------|
| Α                       | PB-6234352       | Cosmic with Black Pompom              |
| В                       | 6234352          | Cosmic                                |
| С                       | PB-6234344       | Hope with Navy Pompom                 |
| D                       | 6234344          | Норе                                  |
| E                       | PB-6233686       | MatriX with Black Pompom              |
| F                       | 6233686          | MatriX                                |