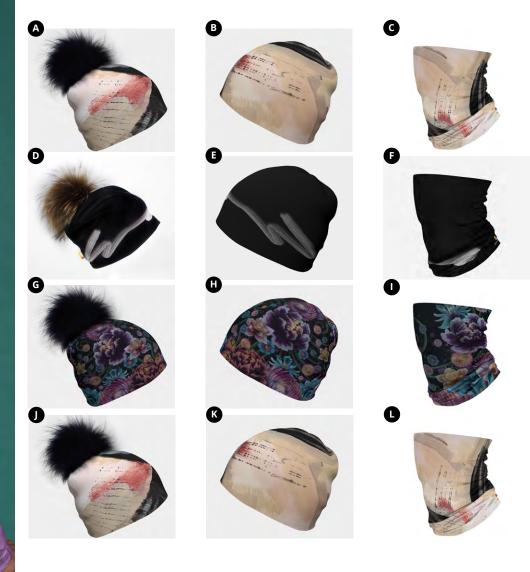

# VALERY GOULET

Valery is an illustrator, a designer and a university teacher. She grew up in Québec, where she first fell in love with illustration and now lives in Alberta. Dreaming up worlds as a child turned into academic ambition as an adult. She studied at University Laval and earned a Master in Interaction Design. Since her move to Alberta in 2002,

she's worked with global brands and agencies. Her illustrations have garnered attention far and wide..

| Grow-With-Me Beanie |            | Sizes XS, S &  |
|---------------------|------------|----------------|
| Adult Beanie        |            | Sizes XS, S, M |
| Α                   | PB-5330414 | Teal Flakes wi |

В С

D

| Sizes | XS, | S  | 3 | M |   |
|-------|-----|----|---|---|---|
| Sizes | XS, | S, | Μ | 3 | L |

| PB-5330414 | Teal Flakes with Navy Pompom    |
|------------|---------------------------------|
| 5330414    | Teal Flakes                     |
| PB-5272752 | Pink Movement with Black Pompom |
| 5272752    | Pink Movement                   |
|            |                                 |

Grow-With-Me Beanie Adult Beanie

| E | PB-6259976 |
|---|------------|
| F | 6259976    |
| G | PB-6259978 |
| н | 6259978    |

Sizes XS, S & M Sizes XS, S, M & L

Symetrick Gray with Black Pompom Symetrick Gray Wallpaper with Gray Pompom Wallpaper

K

C

| Grow-With-Me Beanie |  |
|---------------------|--|
| Adult Beanie        |  |

| Sizes | XS, | S  | 3 | М |   |
|-------|-----|----|---|---|---|
| Sizes | XS, | S, | Μ | 3 | L |

| 1 | PB-6259973 | Mo |
|---|------------|----|
| J | 6259973    | Mo |

| MotifX with Black Pompom |
|--------------------------|
| MotifX                   |