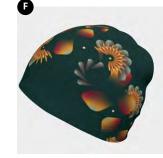

| Sizes | XS, | S  | 3 | Μ |   |
|-------|-----|----|---|---|---|
| Sizes | XS, | S, | Μ | 8 | L |

| Α | PB-6233668 | Sunflower - Red with Black Pompom |
|---|------------|-----------------------------------|
| В | 6233668    | Sunflower                         |
| С | PB-6233738 | Sunrise with Navy Pompom          |
| D | 6233738    | Sunrise                           |
|   |            |                                   |

ZAIRE

Grow-With-Me Beanie Adult Beanie

| E | PB-6233663 |
|---|------------|
| F | 6233663    |
| G | PB-6233653 |
| н | 6233653    |

æ

Sizes XS, S & M Sizes XS, S, M & L

Sunflower - Green with Gray Pompom Sunflower - Green Rockies with Black Pompom Rockies