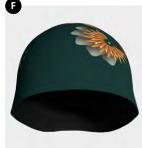

| Sizes | XS, | S  | 3 | Μ |   |
|-------|-----|----|---|---|---|
| Sizes | XS, | S, | Μ | 8 | L |

| Α | PB-6233668 | Sunflower - Red with Black Pompom |
|---|------------|-----------------------------------|
| В | 6233668    | Sunflower                         |
| С | PB-6233738 | Sunrise with Navy Pompom          |
| D | 6233738    | Sunrise                           |
|   |            |                                   |

ZAIRE

Grow-With-Me Beanie Adult Beanie

| E | PB-6233663 |
|---|------------|
| F | 6233663    |
| G | PB-6233653 |
| н | 6233653    |

æ

Sizes XS, S & M Sizes XS, S, M & L

Sunflower - Green with Gray Pompom Sunflower - Green Rockies with Black Pompom Rockies