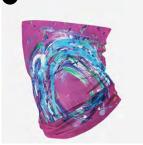

| Size |
|------|
| Size |
| 5    |

Sizes XS, S & M Sizes XS, S, M & L

| Α | PB-6159668 | Tulips with Black Pompom            |
|---|------------|-------------------------------------|
| В | 6159668    | Tulips                              |
| С | PB-6259906 | Modern Quilt with Black Pompom      |
| D | 6259906    | Modern Quilt                        |
| E | PB-6259889 | The Space Between with Black Pompom |
| F | 6259889    | The Space Between                   |