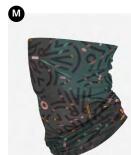

#### WITH POLAR

| Κ | MH-30414-P | FlakesTeal Multifunctional Tube     |
|---|------------|-------------------------------------|
| L | MH-72752-P | Movement Pink Multifunctional Tube  |
| м | MH-59976-P | Symetrick Gray Multifunctional Tube |
| Ν | MH-59978-P | Wallpaper Multifunctional Tube      |
| ο | MH-59973-P | MotifX Multifunctional Tube         |