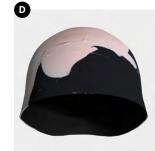

| Sizes | XS, | S  | 3 | Μ |   |
|-------|-----|----|---|---|---|
| Sizes | XS, | S, | Μ | 8 | L |

| Α | PB-6233668 | Sunflower - Red with Black Pompom |
|---|------------|-----------------------------------|
| В | 6233668    | Sunflower                         |
| С | PB-6233738 | Sunrise with Navy Pompom          |
| D | 6233738    | Sunrise                           |
|   |            |                                   |