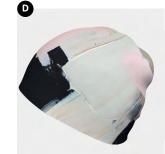

| Sizes | XS, | S  | 3 | Μ |   |
|-------|-----|----|---|---|---|
| Sizes | XS, | S, | Μ | 8 | L |

| Α | PB-6233668 | Sunflower - Red with Black Pompom |
|---|------------|-----------------------------------|
| В | 6233668    | Sunflower                         |
| С | PB-6233738 | Sunrise with Navy Pompom          |
| D | 6233738    | Sunrise                           |
|   |            |                                   |