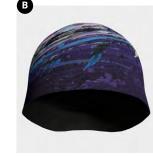

#### Multifunctional tubes WITH POLAR or WITHOUT POLAR

#### WITH POLAR

| Κ | MH-30414-P | FlakesTeal Multifunctional Tube     |
|---|------------|-------------------------------------|
| L | MH-72752-P | Movement Pink Multifunctional Tube  |
| м | MH-59976-P | Symetrick Gray Multifunctional Tube |
| Ν | MH-59978-P | Wallpaper Multifunctional Tube      |
| ο | MH-59973-P | MotifX Multifunctional Tube         |