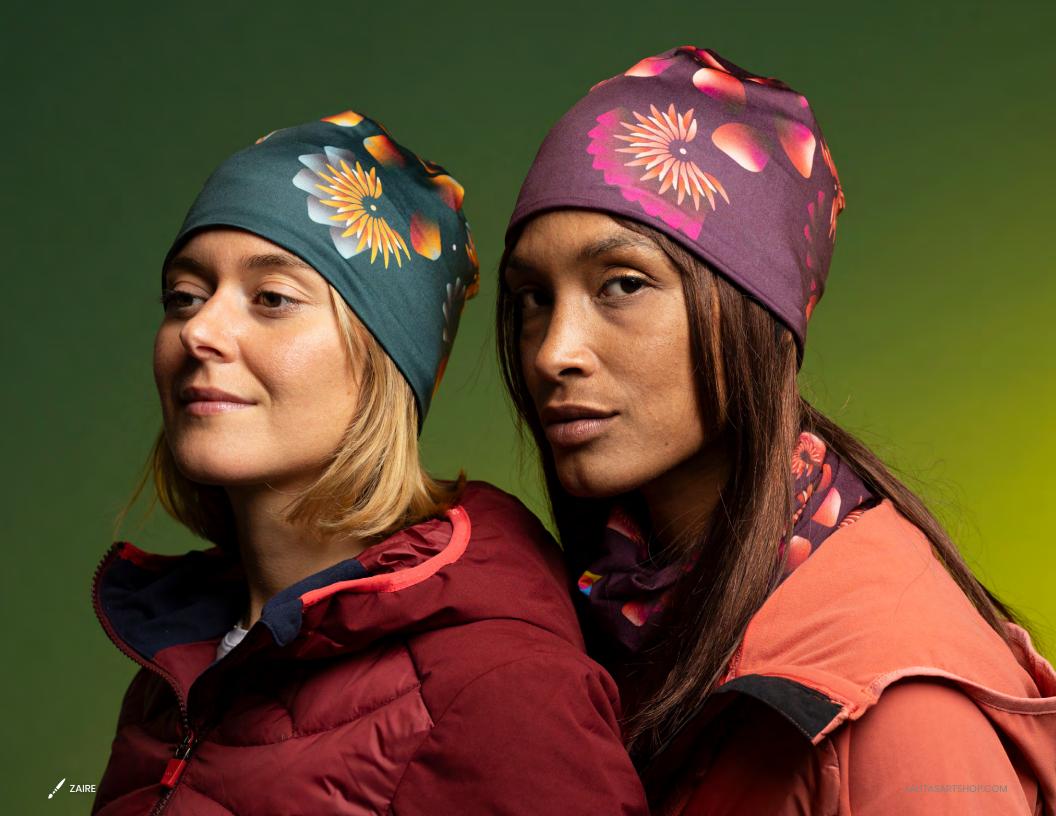

| Sizes | XS, | S  | 3 | Μ |   |
|-------|-----|----|---|---|---|
| Sizes | XS, | S, | Μ | 8 | L |

| Α | PB-6233668 | Sunflower - Red with Black Pompom |
|---|------------|-----------------------------------|
| В | 6233668    | Sunflower                         |
| С | PB-6233738 | Sunrise with Navy Pompom          |
| D | 6233738    | Sunrise                           |
|   |            |                                   |

ZAIRE

Grow-With-Me Beanie Adult Beanie

| E | PB-6233663 |
|---|------------|
| F | 6233663    |
| G | PB-6233653 |
| н | 6233653    |

æ

Sizes XS, S & M Sizes XS, S, M & L

Sunflower - Green with Gray Pompom Sunflower - Green Rockies with Black Pompom Rockies