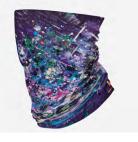

| Grow-With<br>Adult Bean | -Me Beanie<br>ie | Sizes XS, S & M<br>Sizes XS, S, M & L |
|-------------------------|------------------|---------------------------------------|
| Α                       | PB-6234352       | Cosmic with Black Pompom              |
| В                       | 6234352          | Cosmic                                |
| С                       | PB-6234344       | Hope with Navy Pompom                 |
| D                       | 6234344          | Норе                                  |
| E                       | PB-6233686       | MatriX with Black Pompom              |
| F                       | 6233686          | MatriX                                |