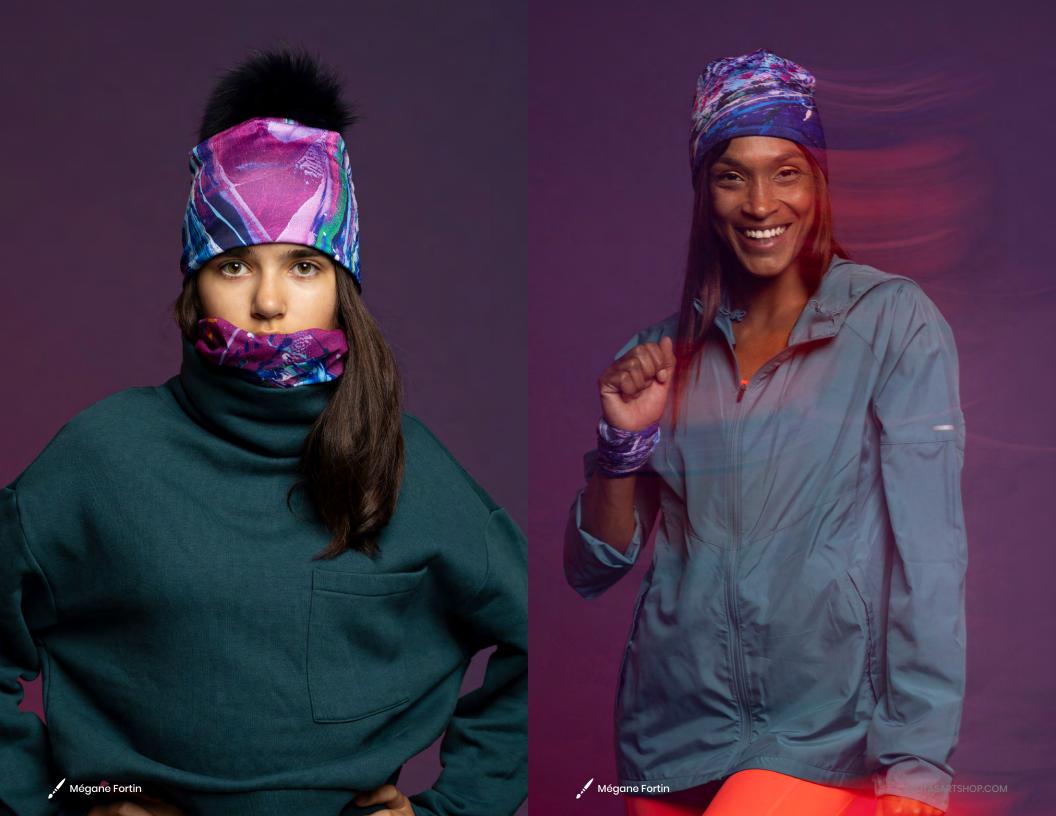

### OUR MULTIFUNCTIONAL TUBES

RECYCLED POLYESTER OUR POLAR MULTIFUNCTIONAL TUBES

Mégane Fortin and Claire Anghinolfi

STRETCHY LIGH

LIGHTWEIGHT

MOISTURE WICKING

 $\frac{\uparrow\uparrow\uparrow}{0}$ 

Ankhone

| Grow-With<br>Adult Bean | -Me Beanie<br>ie | Sizes XS, S & M<br>Sizes XS, S, M & L |
|-------------------------|------------------|---------------------------------------|
| Α                       | PB-6234352       | Cosmic with Black Pompom              |
| В                       | 6234352          | Cosmic                                |
| С                       | PB-6234344       | Hope with Navy Pompom                 |
| D                       | 6234344          | Норе                                  |
| E                       | PB-6233686       | MatriX with Black Pompom              |
| F                       | 6233686          | MatriX                                |