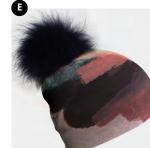

| Sizes | XS, | S  | 3 | Μ |   |
|-------|-----|----|---|---|---|
| Sizes | XS, | S, | Μ | 8 | L |

| Α | PB-6233668 | Sunflower - Red with Black Pompom |
|---|------------|-----------------------------------|
| В | 6233668    | Sunflower                         |
| С | PB-6233738 | Sunrise with Navy Pompom          |
| D | 6233738    | Sunrise                           |
|   |            |                                   |