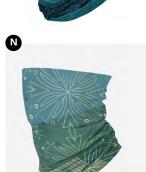

#### WITH POLAR

| Κ | MH-30414-P | FlakesTeal Multifunctional Tube     |
|---|------------|-------------------------------------|
| L | MH-72752-P | Movement Pink Multifunctional Tube  |
| м | MH-59976-P | Symetrick Gray Multifunctional Tube |
| Ν | MH-59978-P | Wallpaper Multifunctional Tube      |
| ο | MH-59973-P | MotifX Multifunctional Tube         |