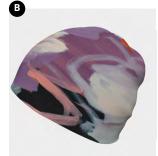

### CATHERINE **PARENT**

**Catherine** Parent

It was in 2006 that Catherine embarked on the exploration of abstract art. Inspired by nature, this self-taught artist aims to create art accessible to all. In her creative process, it is not uncommon for her to use "out of the box" tools to paint differently. The fluidity in his gesture of painting, the transparent overlays, the texture of the spatulas and the natural colours are at the centre of his signature.

| Size |
|------|
| Size |
| 5    |

Sizes XS, S & M Sizes XS, S, M & L

| Α | PB-6159668 | Tulips with Black Pompom            |
|---|------------|-------------------------------------|
| В | 6159668    | Tulips                              |
| С | PB-6259906 | Modern Quilt with Black Pompom      |
| D | 6259906    | Modern Quilt                        |
| E | PB-6259889 | The Space Between with Black Pompom |
| F | 6259889    | The Space Between                   |