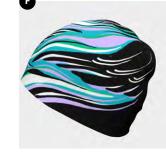

Grow-With-Me Beanie Adult Beanie

| E | PB-6259976 |
|---|------------|
| F | 6259976    |
| G | PB-6259978 |
| н | 6259978    |

Sizes XS, S & M Sizes XS, S, M & L

Symetrick Gray with Black Pompom Symetrick Gray Wallpaper with Gray Pompom Wallpaper