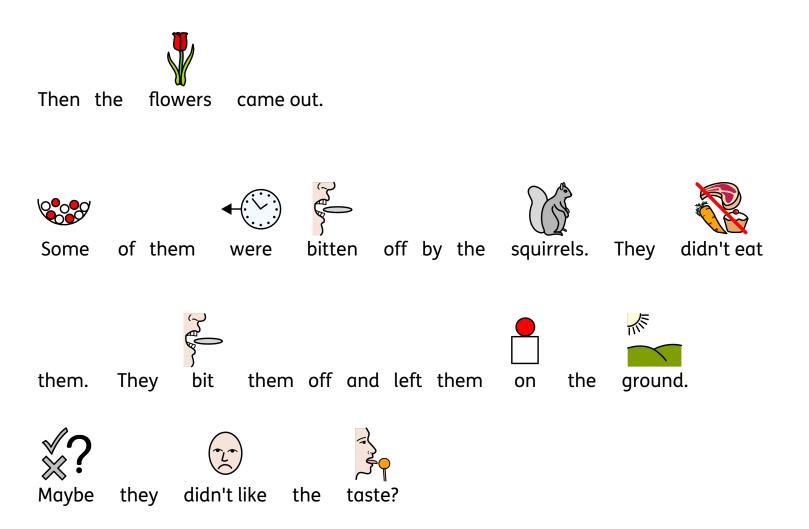

ontop of each one, so that the squirels







like.



Story and word search created by Bridges Canada. www.bridges-canada.com, 1-800-353-1107

## Tulip Word Search

|   |   |   |   |   | - | _ |   |   |   |   |   |
|---|---|---|---|---|---|---|---|---|---|---|---|
| g | 0 | j | а | i | у | ν | b | Х | Z | у | а |
| v | b | а | S | р | е | S | t | а | m | е | n |
| a | 0 | n | i | 0 | n | р | v | Z | d | S | t |
| j | k | е | Z | j | f | g | f | е | b | S | h |
| S | Х | l | j | l | е | f | r | f | l | 0 | е |
| q | d | l | d | t | u | l | i | р | S | k | r |
| u | u | 0 | W | q | W | 0 | е | n | р | k | j |
| i | q | р | d | g | b | W | l | f | r | S | n |
| r | у | q | g | у | k | е | t | Z | i | g | u |
| r | t | t | n | V | f | r | е | r | n | h | С |
| е | r | f | р | n | b | h | n | S | g | d | Х |
| l | l | а | b | е | S |