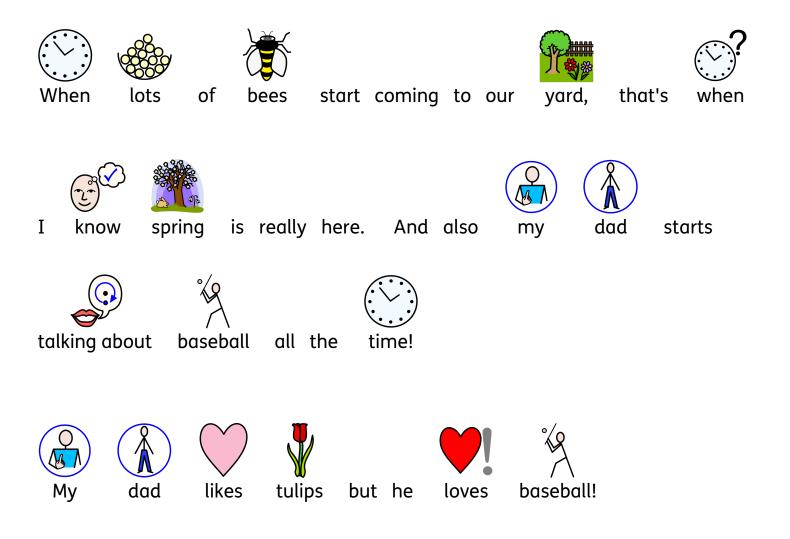

ontop of each one, so that the squirels







like.



Story and word search created by Bridges Canada. www.bridges-canada.com, 1-800-353-1107

## Tulip Word Search

|   |   |   |   |   | - | _ |   |   |   |   |   |
|---|---|---|---|---|---|---|---|---|---|---|---|
| g | 0 | j | а | i | у | ν | b | Х | Z | у | а |
| v | b | а | S | р | е | S | t | а | m | е | n |
| a | 0 | n | i | 0 | n | р | v | Z | d | S | t |
| j | k | е | Z | j | f | g | f | е | b | S | h |
| S | Х | l | j | l | е | f | r | f | l | 0 | е |
| q | d | l | d | t | u | l | i | р | S | k | r |
| u | u | 0 | W | q | W | 0 | е | n | р | k | j |
| i | q | р | d | g | b | W | l | f | r | S | n |
| r | у | q | g | у | k | е | t | Z | i | g | u |
| r | t | t | n | V | f | r | е | r | n | h | С |
| е | r | f | р | n | b | h | n | S | g | d | Х |
| l | l | а | b | е | S | а | b | S |