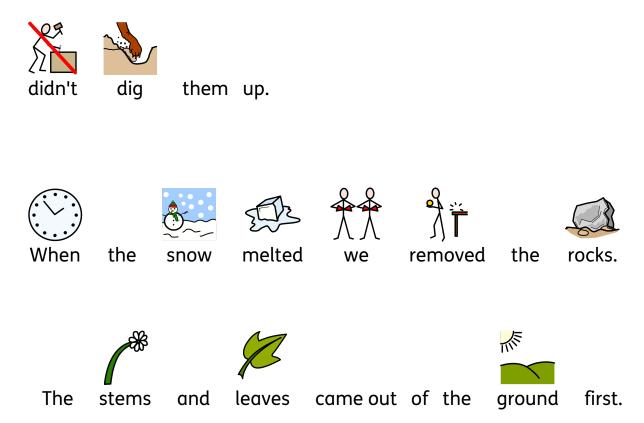

ontop of each one, so that the squirels







like.



Story and word search created by Bridges Canada. www.bridges-canada.com, 1-800-353-1107

## Tulip Word Search

|   |   |   |   |   | - | _ |   |   |   |   |   |
|---|---|---|---|---|---|---|---|---|---|---|---|
| g | 0 | j | а | i | у | ν | b | Х | Z | у | а |
| v | b | а | S | р | е | S | t | а | m | е | n |
| a | 0 | n | i | 0 | n | р | v | Z | d | S | t |
| j | k | е | Z | j | f | g | f | е | b | S | h |
| S | Х | l | j | l | е | f | r | f | l | 0 | е |
| q | d | l | d | t | u | l | i | р | S | k | r |
| u | u | 0 | W | q | W | 0 | е | n | р | k | j |
| i | q | р | d | g | b | W | l | f | r | S | n |
| r | у | q | g | у | k | е | t | Z | i | g | u |
| r | t | t | n | V | f | r | е | r | n | h | С |
| е | r | f | р | n | b | h | n | S | g | d | Х |
| l | l | а | b | е | S