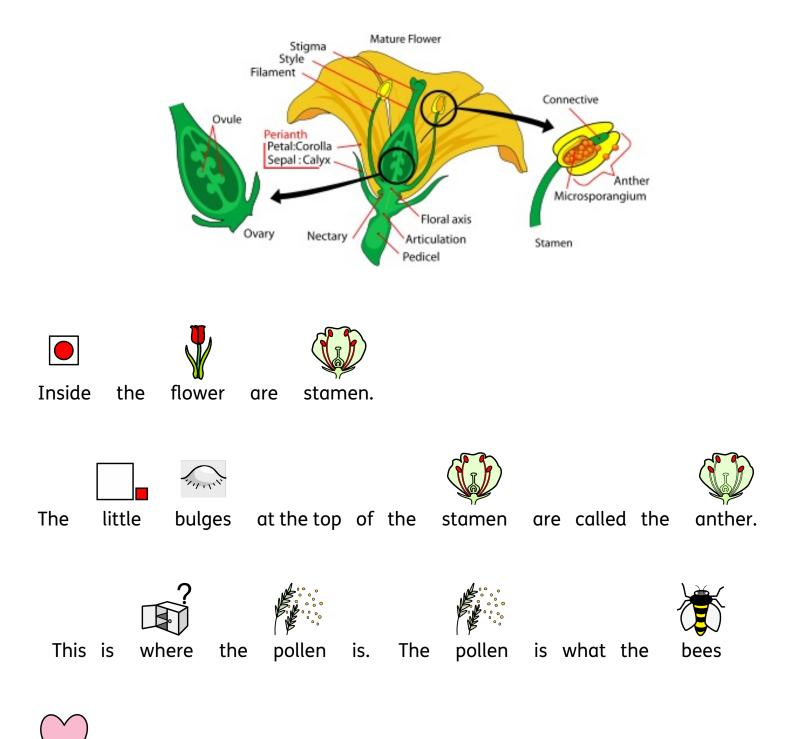

ontop of each one, so that the squirels







like.



Story and word search created by Bridges Canada. www.bridges-canada.com, 1-800-353-1107

## Tulip Word Search

|   |   |   |   |   | - | _ |   |   |   |   |   |
|---|---|---|---|---|---|---|---|---|---|---|---|
| g | 0 | j | а | i | у | ν | b | Х | Z | у | а |
| v | b | а | S | р | е | S | t | а | m | е | n |
| a | 0 | n | i | 0 | n | р | v | Z | d | S | t |
| j | k | е | Z | j | f | g | f | е | b | S | h |
| S | Х | l | j | l | е | f | r | f | l | 0 | е |
| q | d | l | d | t | u | l | i | р | S | k | r |
| u | u | 0 | W | q | W | 0 | е | n | р | k | j |
| i | q | р | d | g | b | W | l | f | r | S | n |
| r | у | q | g | у | k | е | t | Z | i | g | u |
| r | t | t | n | V | f | r | е | r | n | h | С |
| е | r | f | р | n | b | h | n | S | g | d | Х |
| l | l | а | b | е | S | а