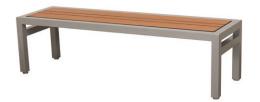

# Hauser HPL Skyline Series:

Skyline Picnic Table

PS-1010-AL-WD5-33x72-30

W 72" D 33" H 30"

Skyline Picnic Bench

PS-1000-AL-WD5-64

W 64" D 19" H 17"

PS-920-34-AL-WD5