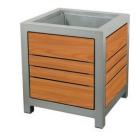

W 34.25" D 24.5" H 42.75" Gal 61.5

Skyline Bike Rack

PS-78-102-19-AL-WD5

W 30" D 2" H 32"

Skyline 48" Planter

PS-9200-AL-WD5-PO-22x48-24

W 48" D 22" H 24"

Skyline 22" Planter

PS-9200-AL-WD5-PO-22x22-24

W 22" D 22" H 24"

\*Available for freestanding use, with seamless connector brackets, or concealed bolt-down applications

330 Weber St North Waterloo, ON, Canada N2J 3H6

P - 800.268.7328