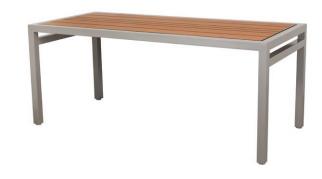

# Hauser HPL Skyline Series:

Skyline Picnic Table

PS-1010-AL-WD5-33x72-30

W 72" D 33" H 30"

Skyline Picnic Bench

PS-1000-AL-WD5-64

W 64" D 19" H 17"

PS-920-34-AL-WD5