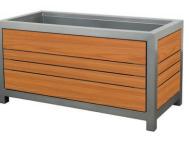

W 34.25" D 24.5" H 42.75" Gal 61.5

Skyline Bike Rack

PS-78-102-19-AL-WD5

W 30" D 2" H 32"

Skyline 48" Planter

PS-9200-AL-WD5-PO-22x48-24

W 48" D 22" H 24"

Skyline 22" Planter

PS-9200-AL-WD5-PO-22x22-24

W 22" D 22" H 24"

\*Available for freestanding use, with seamless connector brackets, or concealed bolt-down applications

330 Weber St North Waterloo, ON, Canada N2J 3H6

P - 800.268.7328