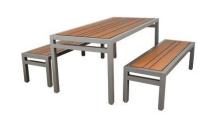

# Hauser HPL Skyline Series:

Skyline Picnic Table

PS-1010-AL-WD5-33x72-30

W 72" D 33" H 30"

Skyline Picnic Bench

PS-1000-AL-WD5-64

W 64" D 19" H 17"

PS-920-34-AL-WD5