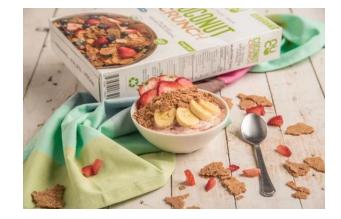

## Strawberry-Banana "Nice" Cream

Prep Time: 15 mins

A simple, delicious, and healthy treat that anyone can whip up anytime! Enjoy the fruity freshness of strawberries and bananas, the chill of the ice cream, and the nutritious crunch of our NUCO Coconut Crunch!

## Ingredients: Makes (1) Serving

- 1/4 cup NUCO Coconut Crunch
- 2 frozen bananas
- 2 tbsp maple syrup
- 2 tbsp coconut cream
- 1/4 tsp vanilla
- 6 strawberries, mashed

## Instructions:

- 1. Blend bananas, maple syrup, coconut cream, and vanilla using a blender or food processor.
- 2. Stir in mashed strawberries.
- 3. Top with NUCO Coconut Crunch and sliced strawberries and bananas.