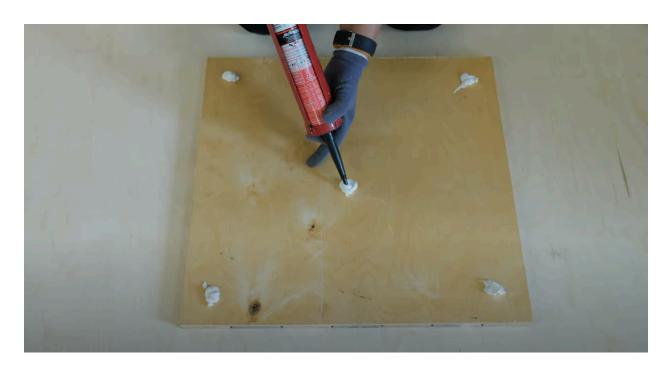

### Square shaped panel installation:

- Apply the adhesive to all four corners and to the center at the back of the panel.
- Make sure the base is flat.
- The distance between the panels must be 3 mm.