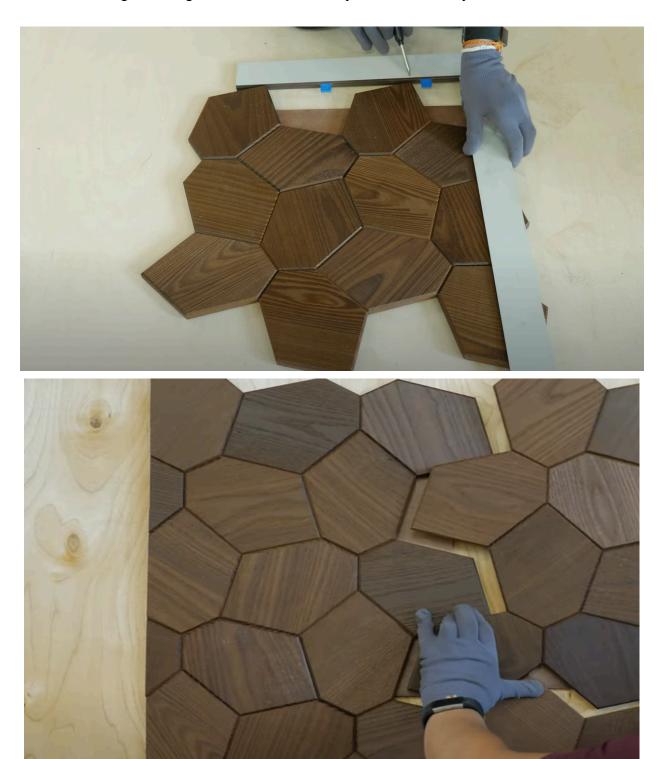

## Dissimilar shaped panel installation:

• Panels with patterns should be installed with the first line of the plates on a straight cutting surface both vertically and horizontally.

<u>Get in touch</u> with our sauna specialists for any questions about the decorative feature wall panels to create your dream design elements for your home.