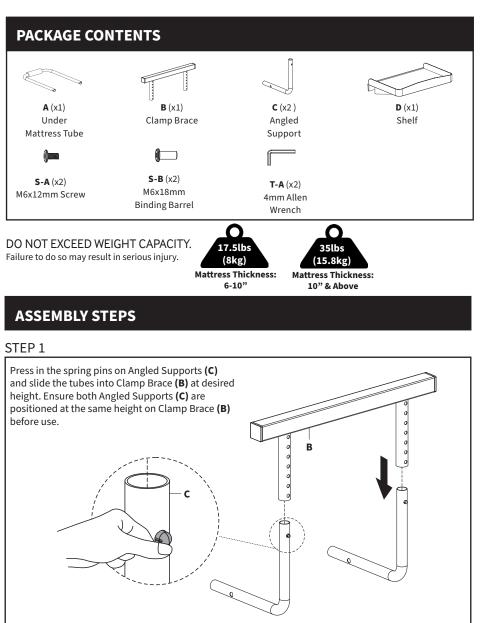

## STEP 2

Slide Angled Supports (C) into Under Mattress Tube (A) so the holes on both components are aligned. Secure using M6x12mm Screws (S-A) on inner holes, M6x18mm Binding Barrels (S-B) on outer holes, and 4mm Allen Wrench (T-A).