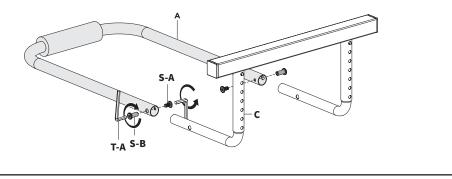

## STEP 2

Slide Angled Supports (C) into Under Mattress Tube (A) so the holes on both components are aligned. Secure using M6x12mm Screws (S-A) on inner holes, M6x18mm Binding Barrels (S-B) on outer holes, and 4mm Allen Wrench (T-A).