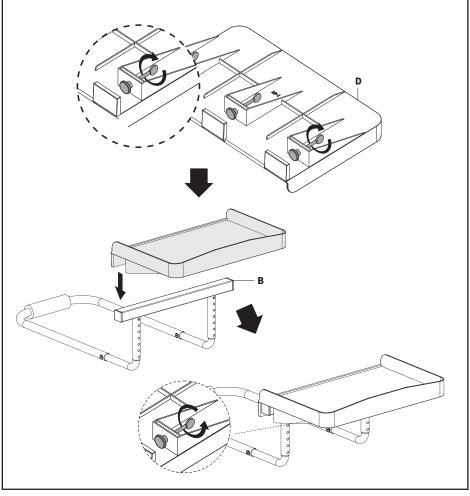

### STEP 3

Loosen the clamps on underside of Shelf (**D**). Slide and position Shelf (**D**) over the square tubing on Clamp Brace (**B**) and secure by tightening underside clamps.