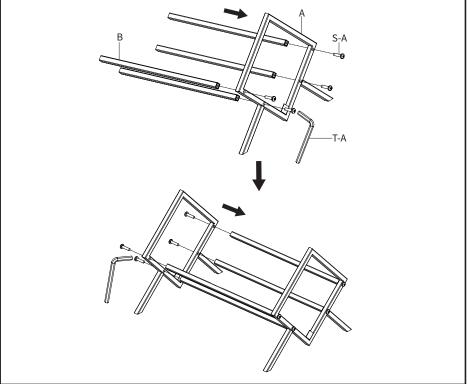

### STEP 1

Assemble Support Bars (B) to Face Plates (A) using M6x25mm Screws (S-A) and 4mm Allen Wrench (T-A).

### STEP 2