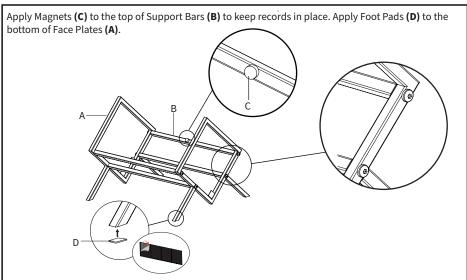

|
|----------------------------------|-------------------------------------|-------------------------|---------------------------|
| $\sum$                           |                                     | $\bigcirc$              |                           |
| <b>A</b> (x2)<br>Face Plate      | <b>B</b> (x4)<br>Support Bar        | <b>C</b> (x2)<br>Magnet | <b>D</b> (x1)<br>Foot Pad |
| <b>S-A</b> (x8)<br>M6x25mm Screw | <b>T-A</b> (x1)<br>4mm Allen Wrench |                         |                           |
| TOOLS NEEDED                     |                                     | NOTE: SOME HARDWARE     | INCLUDED MAY NOT BE USED  |

Phillips Screwdriver

### STEP 1

Assemble Support Bars (B) to Face Plates (A) using M6x25mm Screws (S-A) and 4mm Allen Wrench (T-A).



### STEP 2





#### Open Monday - Friday 7:00am - 7:00pm CST,

our dedicated support team can offer immediate assistance with rapid response times. If any parts are received damaged or defective, please contact us. We are happy to replace parts to ensure you have a fully functioning product.



FOR MORE VIVO PRODUCTS, CHECK OUT OUR WEBSITE AT: www.vivo-us.com