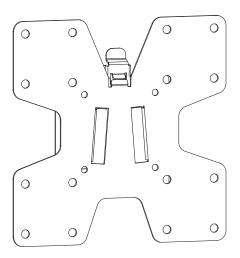

#### VESA 75x75mm

Attach VESA Plate (A1) to your display using the assorted Screws (M-A, M-C), M8 Washers (M-E), Spacers (M-F,M-G), and a Phillips screwdriver, using smallest holes in center.

VESA 75x75mm

#### VESA 100x100, 100x200, 200x100, 200x200

Attach VESA Plate (A1) to your display using the assorted Screws (M-A,M-B,M-C,M-D), M8 Washers (M-E), Spacers (M-F,M-G), and a Phillips screwdriver.

100x100, 100x200, 200x100, 200x200 USE HOLES THAT MATCH YOUR VESA PATTERN