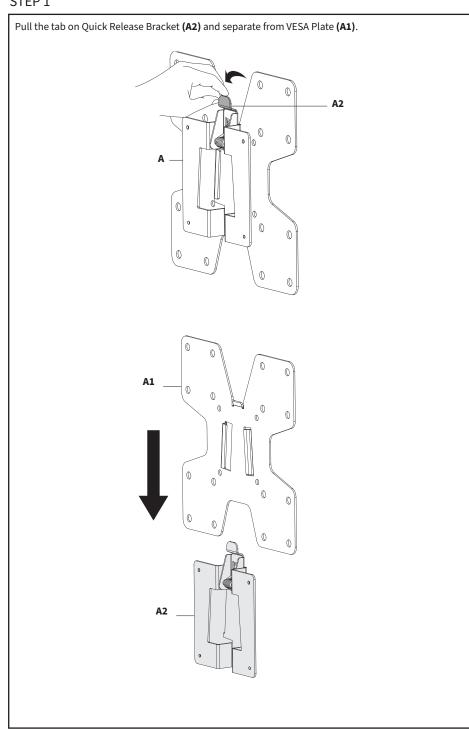

## **ASSEMBLY STEPS**

## STEP 1

Attach Quick Release Bracket **(A2)** to a VESA compatible stand using M4x12mm Screws **(S-A)**, M5 Washers **(S-B)**, and a Phillips screwdriver. 8 A2