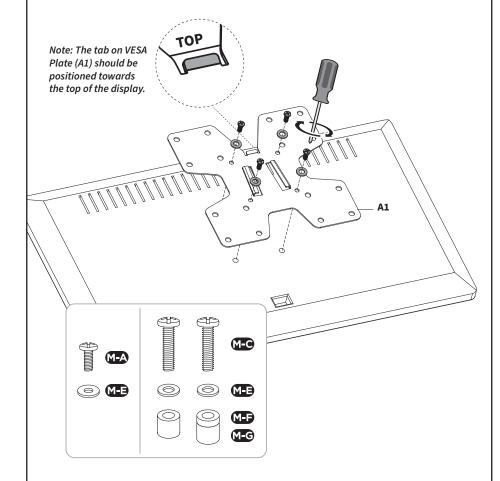

#### VESA 75x75mm

Attach VESA Plate (A1) to your display using the assorted Screws (M-A, M-C), M8 Washers (M-E), Spacers (M-F,M-G), and a Phillips screwdriver, using smallest holes in center.

VESA 75x75mm

#### VESA 100x100, 100x200, 200x100, 200x200

Attach VESA Plate (A1) to your display using the assorted Screws (M-A,M-B,M-C,M-D), M8 Washers (M-E), Spacers (M-F,M-G), and a Phillips screwdriver.

100x100, 100x200, 200x100, 200x200 USE HOLES THAT MATCH YOUR VESA PATTERN