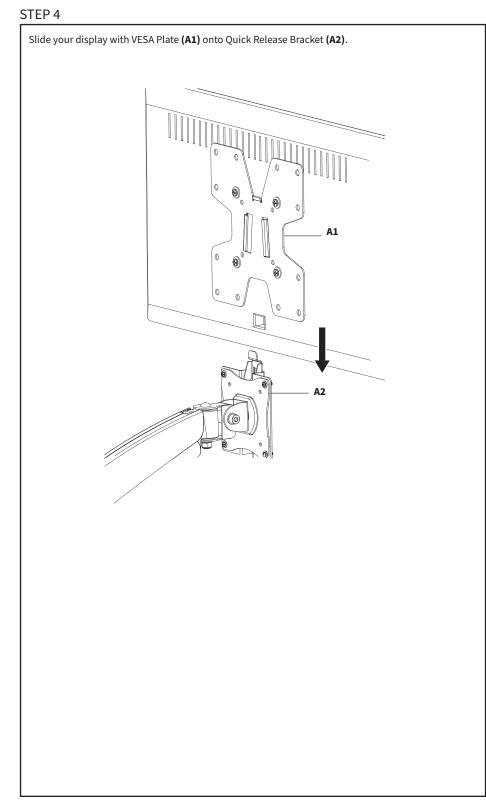

## STEP 1

Attach Quick Release Bracket **(A2)** to a VESA compatible stand using M4x12mm Screws **(S-A)**, M5 Washers **(S-B)**, and a Phillips screwdriver. 8 A2