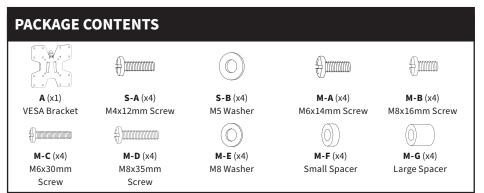

### **WARNING: CHOKING HAZARD**

SMALL PARTS - NOT FOR CHILDREN UNDER 3 YEARS, ADULT SUPERVISION IS REQUIRED.

TOOLS NEEDED

DO NOT EXCEED WEIGHT CAPACITY.

NOTE: SOME HARDWARE INCLUDED MAY NOT BE USED

Failure to do so may result in serious injury.

## STEP 1

Attach Quick Release Bracket **(A2)** to a VESA compatible stand using M4x12mm Screws **(S-A)**, M5 Washers **(S-B)**, and a Phillips screwdriver. 8 A2

#### VESA 75x75mm

Attach VESA Plate (A1) to your display using the assorted Screws (M-A, M-C), M8 Washers (M-E), Spacers (M-F,M-G), and a Phillips screwdriver, using smallest holes in center.

VESA 75x75mm

#### VESA 100x100, 100x200, 200x100, 200x200

Attach VESA Plate (A1) to your display using the assorted Screws (M-A,M-B,M-C,M-D), M8 Washers (M-E), Spacers (M-F,M-G), and a Phillips screwdriver.

100x100, 100x200, 200x100, 200x200 USE HOLES THAT MATCH YOUR VESA PATTERN