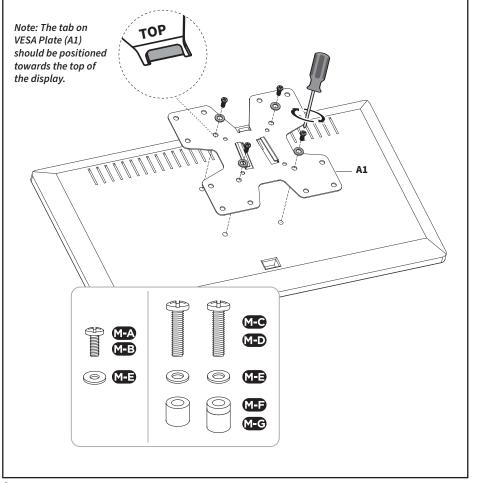

#### VESA 75x75mm

Attach VESA Plate (A1) to your display using the assorted Screws (M-A, M-C), M8 Washers (M-E), Spacers (M-F,M-G), and a Phillips screwdriver, using smallest holes in center.

VESA 75x75mm

#### VESA 100x100, 100x200, 200x100, 200x200

Attach VESA Plate (A1) to your display using the assorted Screws (M-A,M-B,M-C,M-D), M8 Washers (M-E), Spacers (M-F,M-G), and a Phillips screwdriver.

100x100, 100x200, 200x100, 200x200 USE HOLES THAT MATCH YOUR VESA PATTERN