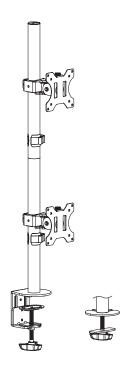

# Dual Ultrawide Vertical Monitor Desk Mount

Instruction Manual

## STEP 1a - Clamp Installation

Install Lower Pole (D) to Clamp (C) using M6x16mm Screws (S-A) and 4mm Allen Wrench (T-A). Remove protective film from Pads (I) and apply them to Clamp (C) as shown. Secure clamp assembly to desktop by tightening hand bolt. 10-85mm

#### STEP 1b - Grommet Installation

Align the pin on top of Grommet Plate **(H)** with the small hole on the bottom of Lower Pole **(D)** and position the parts over the grommet hole. Attach to the desktop using Support Plate **(J)** and Clamp Bolt **(C2)**. If there is no existing grommet hole available, drill a 13/32" (10mm) hole or larger in your desired mounting location.