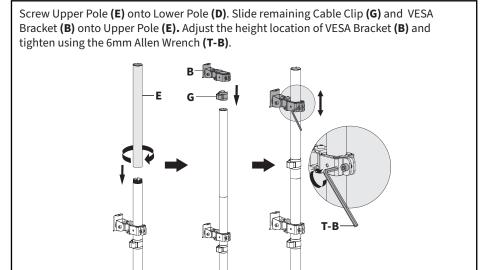

ay result in serious injury.

# 44lbs (20kg)

## **ASSEMBLY STEPS**

## STEP 1a - Clamp Installation

Install Lower Pole (D) to Clamp (C) using M6x16mm Screws (S-A) and 4mm Allen Wrench (T-A). Remove protective film from Pads (I) and apply them to Clamp (C) as shown. Secure clamp assembly to desktop by tightening hand bolt. 10-85mm

#### STEP 1b - Grommet Installation



2

#### STEP 1b - Grommet Installation



Align the pin on top of Grommet Plate **(H)** with the small hole on the bottom of Lower Pole **(D)** and position the parts over the grommet hole. Attach to the desktop using Support Plate **(J)** and Clamp Bolt **(C2)**. If there is no existing grommet hole available, drill a 13/32" (10mm) hole or larger in your desired mounting location.



# STEP 2



#### STEP 3



## STEP 4



#### STEP 5



# STEP 6



# STEP 7



# WARNING



# ADJUST AS DESIRED



6





## Open Monday - Friday 7:00am - 7:00pm CST,

our dedicated support team can offer immediate assistance with rapid response times. If any parts are received damaged or defective, please contact us. We are happy to replace parts to ensure you have a fully functioning product.



309-278-5303

AVG. RESOLUTION TIME (within office hrs): 5M 4S



www.vivo-us.com Chat live with an agent! AVG. RESOLUTION TIME (within office hrs): < 15 M



help@vivo-us.com

AVG. RESPONSE TIME (within office hrs): 1HR 8M

- 23% within < 15m
- 38% within < 30m
- 61% within < 1hr
- 83% within < 2hr
- 92% within < 3hr