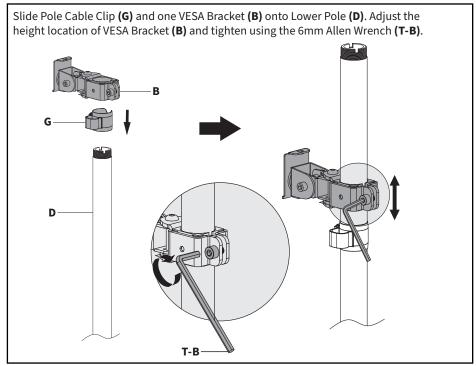

CAPACITY. Failure to do so may result in serious injury.

# 44lbs (20kg)

## **ASSEMBLY STEPS**

## STEP 1a - Clamp Installation

Install Lower Pole (D) to Clamp (C) using M6x16mm Screws (S-A) and 4mm Allen Wrench (T-A). Remove protective film from Pads (I) and apply them to Clamp (C) as shown. Secure clamp assembly to desktop by tightening hand bolt. 10-85mm

#### STEP 1b - Grommet Installation



2

#### STEP 1b - Grommet Installation



Align the pin on top of Grommet Plate **(H)** with the small hole on the bottom of Lower Pole **(D)** and position the parts over the grommet hole. Attach to the desktop using Support Plate **(J)** and Clamp Bolt **(C2)**. If there is no existing grommet hole available, drill a 13/32" (10mm) hole or larger in your desired mounting location.



# STEP 2



#### STEP 3



## STEP 4



#### STEP 5



# STEP 6



# STEP 7



# WARNING



# ADJUST AS DESIRED



6





## Open Monday - Friday 7:00am - 7:00pm CST,

our dedicated support team can offer immediate assistance with rapid response times. If any parts are received damaged or defective, please contact us. We are happy to replace parts to ensure you have a fully functioning product.



309-278-5303

AVG. RESOLUTION TIME (within office hrs): 5M 4S



www.vivo-us.com Chat live with an agent! AVG. RESOLUTION TIME (within office hrs): < 15 M



help@vivo-us.com

AVG. RESPONSE TIME (within office hrs): 1HR 8M

- 23% within < 15m
- 38% within < 30m
- 61% within < 1hr
- 83% within < 2hr
- 92% within < 3hr