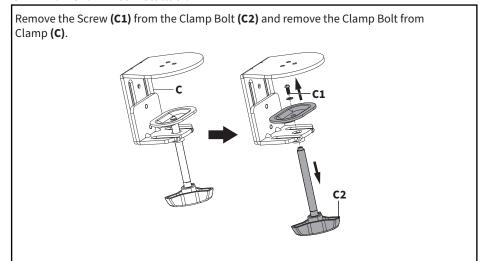

## STEP 1a - Clamp Installation

Install Lower Pole (D) to Clamp (C) using M6x16mm Screws (S-A) and 4mm Allen Wrench (T-A). Remove protective film from Pads (I) and apply them to Clamp (C) as shown. Secure clamp assembly to desktop by tightening hand bolt. 10-85mm

#### STEP 1b - Grommet Installation

Align the pin on top of Grommet Plate **(H)** with the small hole on the bottom of Lower Pole **(D)** and position the parts over the grommet hole. Attach to the desktop using Support Plate **(J)** and Clamp Bolt **(C2)**. If there is no existing grommet hole available, drill a 13/32" (10mm) hole or larger in your desired mounting location.