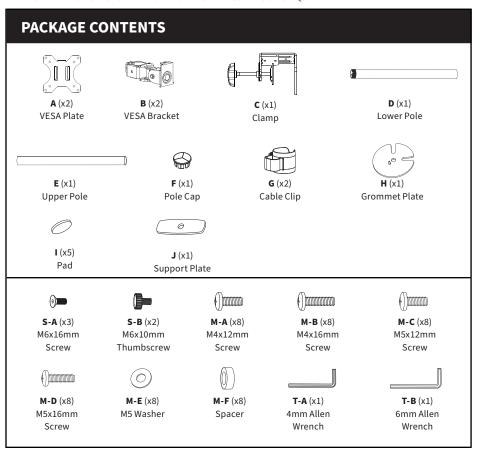

#### **TOOLS NEEDED**

**NOTE: SOME HARDWARE MAY NOT BE USED** 

DO NOT EXCEED WEIGHT CAPACITY. Failure to do so may result in serious injury.

## STEP 1a - Clamp Installation

Install Lower Pole (D) to Clamp (C) using M6x16mm Screws (S-A) and 4mm Allen Wrench (T-A). Remove protective film from Pads (I) and apply them to Clamp (C) as shown. Secure clamp assembly to desktop by tightening hand bolt. 10-85mm

#### STEP 1b - Grommet Installation

Align the pin on top of Grommet Plate **(H)** with the small hole on the bottom of Lower Pole **(D)** and position the parts over the grommet hole. Attach to the desktop using Support Plate **(J)** and Clamp Bolt **(C2)**. If there is no existing grommet hole available, drill a 13/32" (10mm) hole or larger in your desired mounting location.