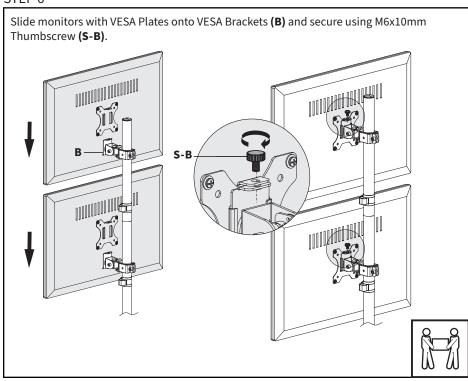

.

# 44lbs (20kg)

## **ASSEMBLY STEPS**

## STEP 1a - Clamp Installation

Install Lower Pole (D) to Clamp (C) using M6x16mm Screws (S-A) and 4mm Allen Wrench (T-A). Remove protective film from Pads (I) and apply them to Clamp (C) as shown. Secure clamp assembly to desktop by tightening hand bolt. 10-85mm

#### STEP 1b - Grommet Installation



2

#### STEP 1b - Grommet Installation



Align the pin on top of Grommet Plate **(H)** with the small hole on the bottom of Lower Pole **(D)** and position the parts over the grommet hole. Attach to the desktop using Support Plate **(J)** and Clamp Bolt **(C2)**. If there is no existing grommet hole available, drill a 13/32" (10mm) hole or larger in your desired mounting location.



# STEP 2



#### STEP 3



## STEP 4



#### STEP 5



# STEP 6



# STEP 7



# WARNING



# ADJUST AS DESIRED



6





## Open Monday - Friday 7:00am - 7:00pm CST,

our dedicated support team can offer immediate assistance with rapid response times. If any parts are received damaged or defective, please contact us. We are happy to replace parts to ensure you have a fully functioning product.



309-278-5303

AVG. RESOLUTION TIME (within office hrs): 5M 4S



www.vivo-us.com Chat live with an agent! AVG. RESOLUTION TIME (within office hrs): < 15 M



help@vivo-us.com

AVG. RESPONSE TIME (within office hrs): 1HR 8M

- 23% within < 15m
- 38% within < 30m
- 61% within < 1hr
- 83% within < 2hr
- 92% within < 3hr