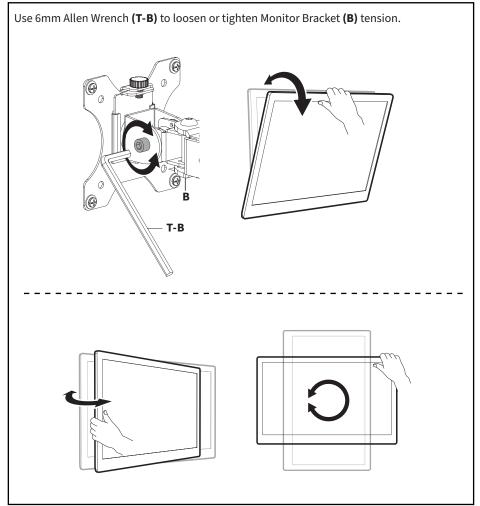

P 1a - Clamp Installation

Install Lower Pole (D) to Clamp (C) using M6x16mm Screws (S-A) and 4mm Allen Wrench (T-A). Remove protective film from Pads (I) and apply them to Clamp (C) as shown. Secure clamp assembly to desktop by tightening hand bolt. 10-85mm

#### STEP 1b - Grommet Installation



2

#### STEP 1b - Grommet Installation



Align the pin on top of Grommet Plate **(H)** with the small hole on the bottom of Lower Pole **(D)** and position the parts over the grommet hole. Attach to the desktop using Support Plate **(J)** and Clamp Bolt **(C2)**. If there is no existing grommet hole available, drill a 13/32" (10mm) hole or larger in your desired mounting location.



# STEP 2



#### STEP 3



## STEP 4



#### STEP 5



# STEP 6



# STEP 7



# WARNING



# ADJUST AS DESIRED



6





## Open Monday - Friday 7:00am - 7:00pm CST,

our dedicated support team can offer immediate assistance with rapid response times. If any parts are received damaged or defective, please contact us. We are happy to replace parts to ensure you have a fully functioning product.



309-278-5303

AVG. RESOLUTION TIME (within office hrs): 5M 4S



www.vivo-us.com Chat live with an agent! AVG. RESOLUTION TIME (within office hrs): < 15 M



help@vivo-us.com

AVG. RESPONSE TIME (within office hrs): 1HR 8M

- 23% within < 15m
- 38% within < 30m
- 61% within < 1hr
- 83% within < 2hr
- 92% within < 3hr