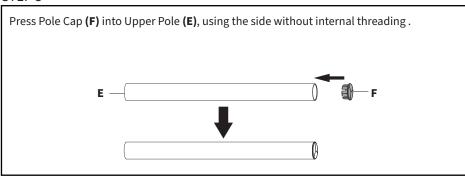

re to do so may result in serious injury.

# 44lbs (20kg)

## **ASSEMBLY STEPS**

## STEP 1a - Clamp Installation

Install Lower Pole (D) to Clamp (C) using M6x16mm Screws (S-A) and 4mm Allen Wrench (T-A). Remove protective film from Pads (I) and apply them to Clamp (C) as shown. Secure clamp assembly to desktop by tightening hand bolt. 10-85mm

#### STEP 1b - Grommet Installation



2

#### STEP 1b - Grommet Installation



Align the pin on top of Grommet Plate **(H)** with the small hole on the bottom of Lower Pole **(D)** and position the parts over the grommet hole. Attach to the desktop using Support Plate **(J)** and Clamp Bolt **(C2)**. If there is no existing grommet hole available, drill a 13/32" (10mm) hole or larger in your desired mounting location.



# STEP 2



#### STEP 3



## STEP 4



#### STEP 5



# STEP 6



# STEP 7



# WARNING



# ADJUST AS DESIRED



6





## Open Monday - Friday 7:00am - 7:00pm CST,

our dedicated support team can offer immediate assistance with rapid response times. If any parts are received damaged or defective, please contact us. We are happy to replace parts to ensure you have a fully functioning product.



309-278-5303

AVG. RESOLUTION TIME (within office hrs): 5M 4S



www.vivo-us.com Chat live with an agent! AVG. RESOLUTION TIME (within office hrs): < 15 M



help@vivo-us.com

AVG. RESPONSE TIME (within office hrs): 1HR 8M

- 23% within < 15m
- 38% within < 30m
- 61% within < 1hr
- 83% within < 2hr
- 92% within < 3hr