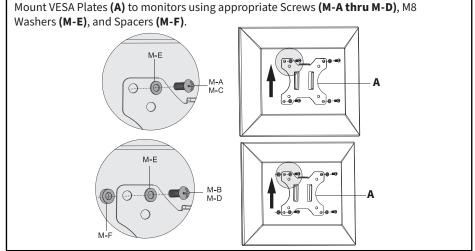

rious injury.

# 44lbs (20kg)

## **ASSEMBLY STEPS**

## STEP 1a - Clamp Installation

Install Lower Pole (D) to Clamp (C) using M6x16mm Screws (S-A) and 4mm Allen Wrench (T-A). Remove protective film from Pads (I) and apply them to Clamp (C) as shown. Secure clamp assembly to desktop by tightening hand bolt. 10-85mm

#### STEP 1b - Grommet Installation



2

#### STEP 1b - Grommet Installation



Align the pin on top of Grommet Plate **(H)** with the small hole on the bottom of Lower Pole **(D)** and position the parts over the grommet hole. Attach to the desktop using Support Plate **(J)** and Clamp Bolt **(C2)**. If there is no existing grommet hole available, drill a 13/32" (10mm) hole or larger in your desired mounting location.



# STEP 2



#### STEP 3



## STEP 4



#### STEP 5



# STEP 6



# STEP 7



# WARNING



# ADJUST AS DESIRED



6





## Open Monday - Friday 7:00am - 7:00pm CST,

our dedicated support team can offer immediate assistance with rapid response times. If any parts are received damaged or defective, please contact us. We are happy to replace parts to ensure you have a fully functioning product.



309-278-5303

AVG. RESOLUTION TIME (within office hrs): 5M 4S



www.vivo-us.com Chat live with an agent! AVG. RESOLUTION TIME (within office hrs): < 15 M



help@vivo-us.com

AVG. RESPONSE TIME (within office hrs): 1HR 8M

- 23% within < 15m
- 38% within < 30m
- 61% within < 1hr
- 83% within < 2hr
- 92% within < 3hr