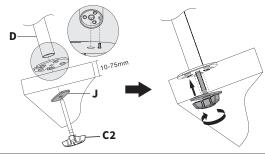

#### STEP 1b - Grommet Installation

2

#### STEP 1b - Grommet Installation

Align the pin on top of Grommet Plate **(H)** with the small hole on the bottom of Lower Pole **(D)** and position the parts over the grommet hole. Attach to the desktop using Support Plate **(J)** and Clamp Bolt **(C2)**. If there is no existing grommet hole available, drill a 13/32" (10mm) hole or larger in your desired mounting location.