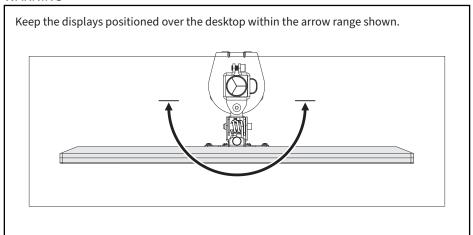

SSEMBLY STEPS**

## STEP 1a - Clamp Installation

Install Lower Pole (D) to Clamp (C) using M6x16mm Screws (S-A) and 4mm Allen Wrench (T-A). Remove protective film from Pads (I) and apply them to Clamp (C) as shown. Secure clamp assembly to desktop by tightening hand bolt. 10-85mm

#### STEP 1b - Grommet Installation



2

#### STEP 1b - Grommet Installation



Align the pin on top of Grommet Plate **(H)** with the small hole on the bottom of Lower Pole **(D)** and position the parts over the grommet hole. Attach to the desktop using Support Plate **(J)** and Clamp Bolt **(C2)**. If there is no existing grommet hole available, drill a 13/32" (10mm) hole or larger in your desired mounting location.



# STEP 2



#### STEP 3



## STEP 4



#### STEP 5



# STEP 6



# STEP 7



# WARNING



# ADJUST AS DESIRED



6





## Open Monday - Friday 7:00am - 7:00pm CST,

our dedicated support team can offer immediate assistance with rapid response times. If any parts are received damaged or defective, please contact us. We are happy to replace parts to ensure you have a fully functioning product.



309-278-5303

AVG. RESOLUTION TIME (within office hrs): 5M 4S



www.vivo-us.com Chat live with an agent! AVG. RESOLUTION TIME (within office hrs): < 15 M



help@vivo-us.com

AVG. RESPONSE TIME (within office hrs): 1HR 8M

- 23% within < 15m
- 38% within < 30m
- 61% within < 1hr
- 83% within < 2hr
- 92% within < 3hr