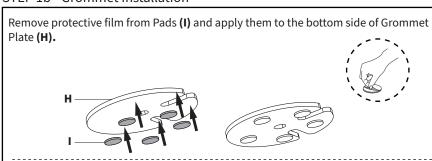

#### STEP 1b - Grommet Installation

2

#### STEP 1b - Grommet Installation

Align the pin on top of Grommet Plate **(H)** with the small hole on the bottom of Lower Pole **(D)** and position the parts over the grommet hole. Attach to the desktop using Support Plate **(J)** and Clamp Bolt **(C2)**. If there is no existing grommet hole available, drill a 13/32" (10mm) hole or larger in your desired mounting location.