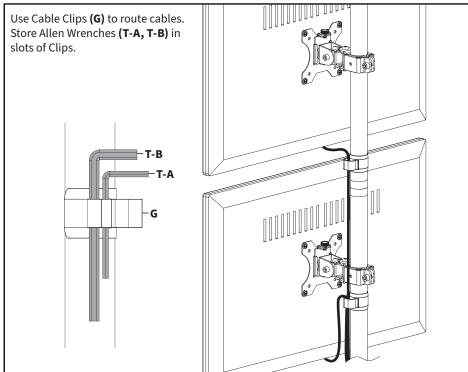

20kg)

## **ASSEMBLY STEPS**

## STEP 1a - Clamp Installation

Install Lower Pole (D) to Clamp (C) using M6x16mm Screws (S-A) and 4mm Allen Wrench (T-A). Remove protective film from Pads (I) and apply them to Clamp (C) as shown. Secure clamp assembly to desktop by tightening hand bolt. 10-85mm

#### STEP 1b - Grommet Installation



2

#### STEP 1b - Grommet Installation



Align the pin on top of Grommet Plate **(H)** with the small hole on the bottom of Lower Pole **(D)** and position the parts over the grommet hole. Attach to the desktop using Support Plate **(J)** and Clamp Bolt **(C2)**. If there is no existing grommet hole available, drill a 13/32" (10mm) hole or larger in your desired mounting location.



# STEP 2



#### STEP 3



## STEP 4



#### STEP 5



# STEP 6



# STEP 7



# WARNING



# ADJUST AS DESIRED



6





## Open Monday - Friday 7:00am - 7:00pm CST,

our dedicated support team can offer immediate assistance with rapid response times. If any parts are received damaged or defective, please contact us. We are happy to replace parts to ensure you have a fully functioning product.



309-278-5303

AVG. RESOLUTION TIME (within office hrs): 5M 4S



www.vivo-us.com Chat live with an agent! AVG. RESOLUTION TIME (within office hrs): < 15 M



help@vivo-us.com

AVG. RESPONSE TIME (within office hrs): 1HR 8M

- 23% within < 15m
- 38% within < 30m
- 61% within < 1hr
- 83% within < 2hr
- 92% within < 3hr