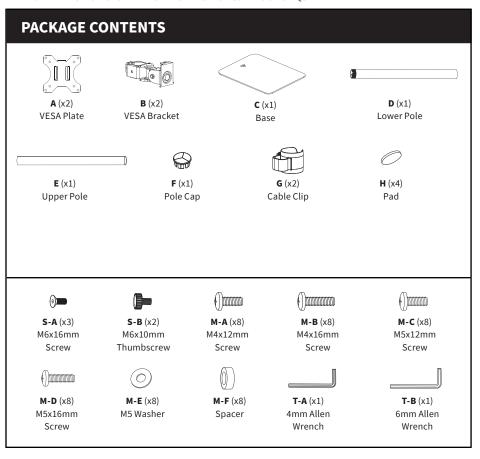

### **WARNING: CHOKING HAZARD**

SMALL PARTS - NOT FOR CHILDREN UNDER 3 YEARS. ADULT SUPERVISION IS REQUIRED.

**TOOLS NEEDED** 

**NOTE: SOME HARDWARE MAY NOT BE USED** 

DO NOT EXCEED WEIGHT CAPACITY. Failure to do so may result in serious injury.