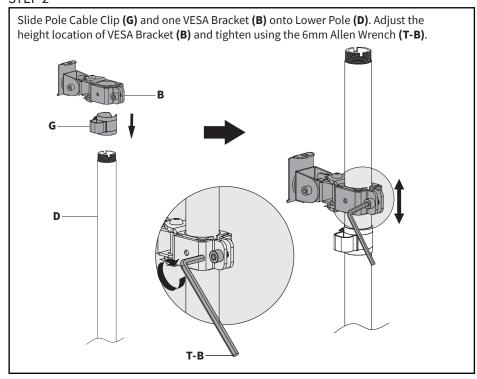

not understand these directions, or if you have any doubts about the safety of the installation, please call a qualified technician. Check carefully to make sure there are no missing or defective parts. Improper installation may cause damage or serious injury. Do not use this product for any purpose that is not explicitly specified in this manual. Do not exceed weight capacity. We cannot be liable for damage or injury caused by improper mounting, incorrect assembly or inappropriate use.



### **WARNING: CHOKING HAZARD**

SMALL PARTS - NOT FOR CHILDREN UNDER 3 YEARS. ADULT SUPERVISION IS REQUIRED.



**TOOLS NEEDED** 



**NOTE: SOME HARDWARE MAY NOT BE USED** 

DO NOT EXCEED WEIGHT CAPACITY. Failure to do so may result in serious injury.



# **ASSEMBLY STEPS**

### STEP 1



### STEP 2







### STEP 5



### STEP 6



### STEP 7



### WARNING







### Open Monday - Friday 7:00am - 7:00pm CST,

our dedicated support team can offer immediate assistance with rapid response times. If any parts are received damaged or defective, please contact us. We are happy to replace parts to ensure you have a fully functioning product.



309-278-5303

AVG. RESOLUTION TIME (within office hrs): 5M 4S



www.vivo-us.com
Chat live with an agent!

AVG. RESOLUTION TIME (within office hrs): < 15 M



help@vivo-us.com

AVG. RESPONSE TIME (within office hrs): 1HR 8M

- 23% within < 15m
- 38% within < 30m
- 61% within < 1hr
- 83% within < 2hr
- 92% within < 3hr