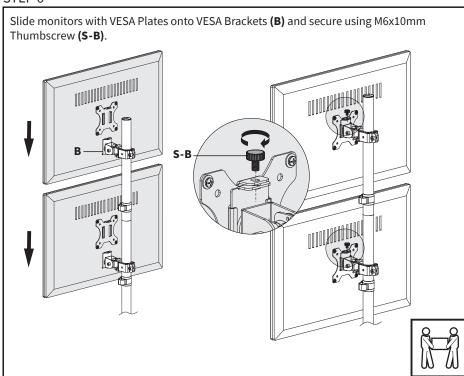

or if you have any doubts about the safety of the installation, please call a qualified technician. Check carefully to make sure there are no missing or defective parts. Improper installation may cause damage or serious injury. Do not use this product for any purpose that is not explicitly specified in this manual. Do not exceed weight capacity. We cannot be liable for damage or injury caused by improper mounting, incorrect assembly or inappropriate use.



### **WARNING: CHOKING HAZARD**

SMALL PARTS - NOT FOR CHILDREN UNDER 3 YEARS. ADULT SUPERVISION IS REQUIRED.



**TOOLS NEEDED** 



**NOTE: SOME HARDWARE MAY NOT BE USED** 

DO NOT EXCEED WEIGHT CAPACITY. Failure to do so may result in serious injury.



# **ASSEMBLY STEPS**

### STEP 1



### STEP 2







### STEP 5



### STEP 6



### STEP 7



### WARNING







### Open Monday - Friday 7:00am - 7:00pm CST,

our dedicated support team can offer immediate assistance with rapid response times. If any parts are received damaged or defective, please contact us. We are happy to replace parts to ensure you have a fully functioning product.



309-278-5303

AVG. RESOLUTION TIME (within office hrs): 5M 4S



www.vivo-us.com
Chat live with an agent!

AVG. RESOLUTION TIME (within office hrs): < 15 M



help@vivo-us.com

AVG. RESPONSE TIME (within office hrs): 1HR 8M

- 23% within < 15m
- 38% within < 30m
- 61% within < 1hr
- 83% within < 2hr
- 92% within < 3hr