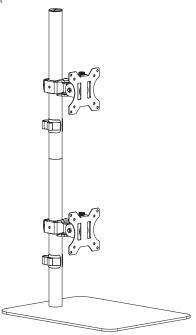

# Dual Ultrawide Vertical Monitor Desk Stand

Instruction Manual



# SKU: STAND-V200L



Scan the QR code with your mobile device or follow the link for helpful videos and specifications related to this product.

https://vivo-us.com/products/stand-v200l

GET IN TOUCH | Monday-Friday from 7:00am-7:00pm CST









# MARNING!

If you do not understand these directions, or if you have any doubts about the safety of the installation, please call a qualified technician. Check carefully to make sure there are no missing or defective parts. Improper installation may cause damage or serious injury. Do not use this product for any purpose that is not explicitly specified in this manual. Do not exceed weight capacity. We cannot be liable for damage or injury caused by improper mounting, incorrect assembly or inappropriate use.



### **WARNING: CHOKING HAZARD**