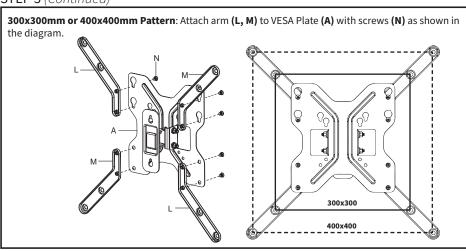

decorative cover **(F)** down. Apply rubber pads **(H)** as shown in diagram. Secure clamp **(D)** to desk.



## STEP 2 (Continued)

#### **OPTION B: Grommet Base Installation**

Remove screw and plate from clamp (**D**) as shown in diagram. Apply rubber pads (**H**) to the bottom of grommet base (**G**) as shown in diagram. Slide cable management clip (**E**) and decorative cover (**F**) onto pole (**B**). Thread pole (**B**) into grommet plate (**G**) until snug, then back off until the mounting holes are facing forward. Tighten grub screws with allen wrench (**J**) as shown in diagram. Slide decorative cover (**F**) down. Slide grommet plate (**I**) onto hand crank. Insert hand crank through grommet hole from bottom and into grommet base (**G**).



## STEP 3



## STEP 3 (Continued)



## STEP 3 (Continued)



### STEP 4



#### **OPTION B: Curved Back Monitor**

Attach VESA plate (A) to back of TV using screws (M-C, M-D, M-E), washers (M-G), and spacers (M-H, M-I) depending on your TV's requirements as shown in diagrams. Make sure the two keyholes on back have the small end facing up.



### STEP 5

Insert bolts (**O**) into pole (**B**) at desired height, making sure there are 3 holes unused between bolts. Thread nuts (**P**) onto bolts leaving 3mm of thread exposed behind bolt heads. Hang VESA plate (**A**) with TV onto bolts, and tighten with 4mm Allen wrench (**K**) and wrench (**Q**).



## STEP 6



## STEP 7





## Open Monday - Friday 7:00am - 7:00pm CST,

our dedicated support team can offer immediate assistance with rapid response times. If any parts are re