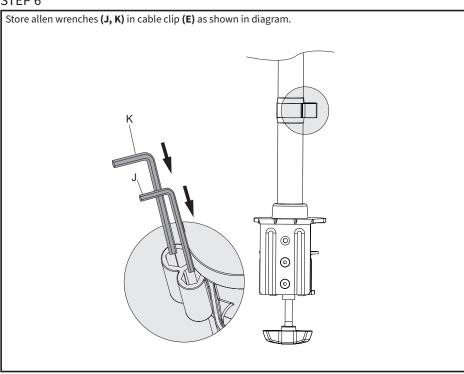

Slide grommet plate (**I**) onto hand crank. Insert hand crank through grommet hole from bottom and into grommet base (**G**).



## STEP 3



## STEP 3 (Continued)



## STEP 3 (Continued)



### STEP 4



#### **OPTION B: Curved Back Monitor**

Attach VESA plate (A) to back of TV using screws (M-C, M-D, M-E), washers (M-G), and spacers (M-H, M-I) depending on your TV's requirements as shown in diagrams. Make sure the two keyholes on back have the small end facing up.



### STEP 5

Insert bolts (**O**) into pole (**B**) at desired height, making sure there are 3 holes unused between bolts. Thread nuts (**P**) onto bolts leaving 3mm of thread exposed behind bolt heads. Hang VESA plate (**A**) with TV onto bolts, and tighten with 4mm Allen wrench (**K**) and wrench (**Q**).



## STEP 6



## STEP 7





## Open Monday - Friday 7:00am - 7:00pm CST,

our dedicated support team can offer immediate assistance with rapid response times. If any parts are received damaged or defective, please contact us. We are happy to replace parts to ensure you have a fully functioning product.



309-278-5303

AVG. RESOLUTION TIME (within office hrs): 5M 4S



www.vivo-us.com Chat live with an agent! AVG. RESOLUTION TIME (within office hrs): < 15 M



help@vivo-us.com

AVG. RESPONSE TIME (within office hrs): 1HR 8M

- 23% within < 15m
- 38% within < 30m
- 61% within < 1hr
- 83% within < 2hr
- 92% within < 3hr