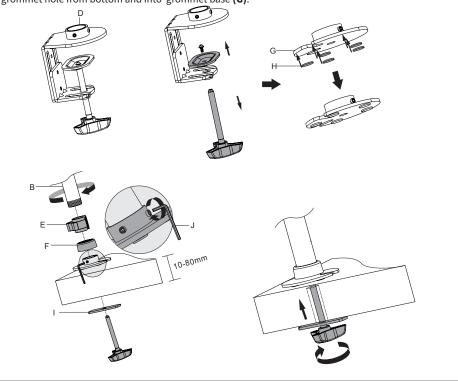

## STEP 2 (Continued)

#### **OPTION B: Grommet Base Installation**

Remove screw and plate from clamp (**D**) as shown in diagram. Apply rubber pads (**H**) to the bottom of grommet base (**G**) as shown in diagram. Slide cable management clip (**E**) and decorative cover (**F**) onto pole (**B**). Thread pole (**B**) into grommet plate (**G**) until snug, then back off until the mounting holes are facing forward. Tighten grub screws with allen wrench (**J**) as shown in diagram. Slide decorative cover (**F**) down. Slide grommet plate (**I**) onto hand crank. Insert hand crank through grommet hole from bottom and into grommet base (**G**).