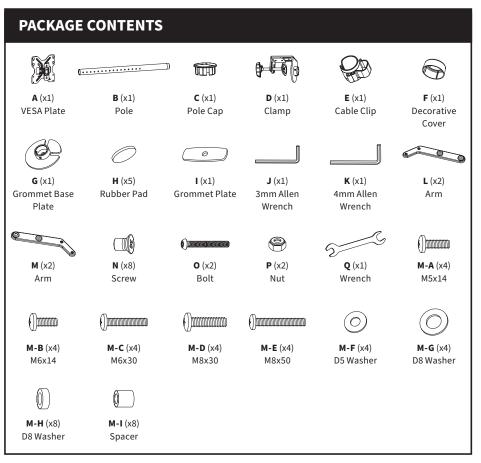

### **OPTION A: Clamp Installation**

Slide cable management clip **(E)** and decorative cover **(F)** onto pole **(B)**. Thread pole **(B)** into base of clamp **(D)** until snug, then back off until the mounting holes are facing forward. Tighten grub screws with allen wrench **(J)** as shown in diagram. Slide decorative cover **(F)** down. Apply rubber pads **(H)** as shown in diagram. Secure clamp **(D)** to desk.

#### **OPTION B: Grommet Base Installation**

Remove screw and plate from clamp (**D**) as shown in diagram. Apply rubber pads (**H**) to the bottom of grommet base (**G**) as shown in diagram. Slide cable management clip (**E**) and decorative cover (**F**) onto pole (**B**). Thread pole (**B**) into grommet plate (**G**) until snug, then back off until the mounting holes are facing forward. Tighten grub screws with allen wrench (**J**) as shown in diagram. Slide decorative cover (**F**) down. Slide grommet plate (**I**) onto hand crank. Insert hand crank through grommet hole from bottom and into grommet base (**G**).

#### **OPTION B: Curved Back Monitor**

Attach VESA plate (A) to back of TV using screws (M-C, M-D, M-E), washers (M-G), and spacers (M-H, M-I) depending on your TV's requirements as shown in diagrams. Make sure the two keyholes on back have the small end facing up.

### STEP 5

Insert bolts (**O**) into pole (**B**) at desired height, making sure there are 3 holes unused between bolts. Thread nuts (**P**) onto bolts leaving 3mm of thread exposed behind bolt heads. Hang VESA plate (**A**) with TV onto bolts, and tighten with 4mm Allen wrench (**K**) and wrench (**Q**).