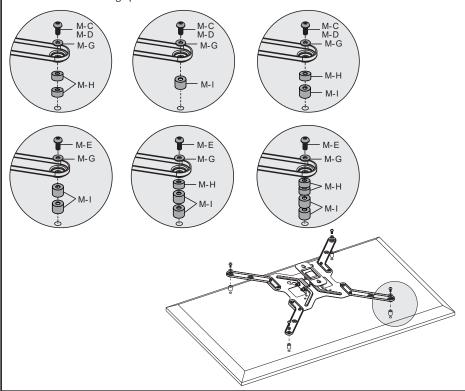

### STEP 4

#### **OPTION B: Curved Back Monitor**

Attach VESA plate (A) to back of TV using screws (M-C, M-D, M-E), washers (M-G), and spacers (M-H, M-I) depending on your TV's requirements as shown in diagrams. Make sure the two keyholes on back have the small end facing up.