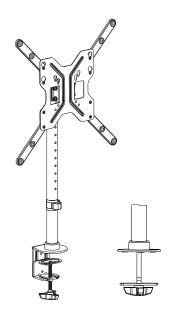

# Single Wide Screen TV Desk Mount

Instruction Manual

# SKU: STAND-V155C

Scan the QR code with your mobile device or follow the link for helpful videos and specifications related to this product.

https://vivo-us.com/products/stand-v155c

GET IN TOUCH | Monday-Friday from 7:00am-7:00pm CST