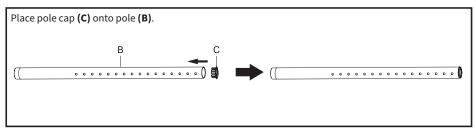

e no missing or defective parts. Improper installation may cause damage or serious injury. Do not use this product for any purpose that is not explicitly specified in this manual. Do not exceed weight capacity. We cannot be liable for damage or injury caused by improper mounting, incorrect assembly or inappropriate use.



## **TIPOVER WARNING**

SERIOUS OR FATAL CRUSHING INJURIES CAN OCCUR FROM TIPOVER. TO HELP PREVENT TIPOVER:

- NEVER ALLOW CHILDREN TO CLIMB, STAND, HANG, OR PLAY ON ANY PART OF MONITOR OR STAND.
- USE TIPOVER RESTRAINT OR ANCHOR STAND TO WALL

USE OF TIPOVER RESTRAINTS MAY ONLY REDUCE, BUT NOT ELIMINATE RISK OF TIPOVER.



### **WARNING: CHOKING HAZARD**

SMALL PARTS - NOT FOR CHILDREN UNDER 3 YEARS. ADULT SUPERVISION IS REQUIRED.





## **ASSEMBLY STEPS**

## STEP 1



### STEP 2

### **OPTION A: Clamp Installation**

Slide cable management clip **(E)** and decorative cover **(F)** onto pole **(B)**. Thread pole **(B)** into base of clamp **(D)** until snug, then back off until the mounting holes are facing forward. Tighten grub screws with allen wrench **(J)** as shown in diagram. Slide decorative cover **(F)** down. Apply rubber pads **(H)** as shown in diagram. Secure clamp **(D)** to desk.



## STEP 2 (Continued)

#### **OPTION B: Grommet Base Installation**

Remove screw and plate from clamp (**D**) as shown in diagram. Apply rubber pads (**H**) to the bottom of grommet base (**G**) as shown in diagram. Slide cable management clip (**E**) and decorative cover (**F**) onto pole (**B**). Thread pole (**B**) into grommet plate (**G**) until snug, th