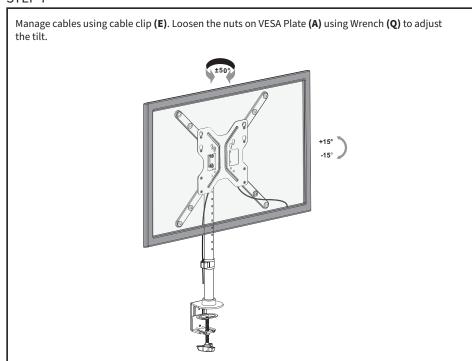

t plate (**I**) onto hand crank. Insert hand crank through grommet hole from bottom and into grommet base (**G**).



## STEP 3



## STEP 3 (Continued)



## STEP 3 (Continued)



### STEP 4



#### **OPTION B: Curved Back Monitor**

Attach VESA plate (A) to back of TV using screws (M-C, M-D, M-E), washers (M-G), and spacers (M-H, M-I) depending on your TV's requirements as shown in diagrams. Make sure the two keyholes on back have the small end facing up.



### STEP 5

Insert bolts (**O**) into pole (**B**) at desired height, making sure there are 3 holes unused between bolts. Thread nuts (**P**) onto bolts leaving 3mm of thread exposed behind bolt heads. Hang VESA plate (**A**) with TV onto bolts, and tighten with 4mm Allen wrench (**K**) and wrench (**Q**).



## STEP 6



## STEP 7





## Open Monday - Friday 7:00am - 7:00pm CST,

our dedicated support team can offer immediate assistance with rapid response times. If any parts are received damaged or defective, please contact us. We are happy to replace parts to ensure you have a fully functioning product.



309-278-5303

AVG. RESOLUTION TIME (within office hrs): 5M 4S



www.vivo-us.com Chat live with an agent! AVG. RESOLUTION TIME (within office hrs): < 15 M



help@vivo-us.com

AVG. RESPONSE TIME (within office hrs): 1HR 8M

- 23% within < 15m
- 38% within < 30m
- 61% within < 1hr
- 83% within < 2hr
- 92% within < 3hr