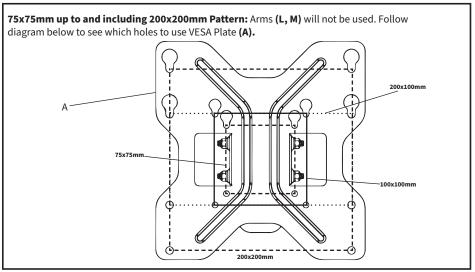

shown in diagram. Slide decorative cover **(F)** down. Apply rubber pads **(H)** as shown in diagram. Secure clamp **(D)** to desk.



## STEP 2 (Continued)

#### **OPTION B: Grommet Base Installation**

Remove screw and plate from clamp (**D**) as shown in diagram. Apply rubber pads (**H**) to the bottom of grommet base (**G**) as shown in diagram. Slide cable management clip (**E**) and decorative cover (**F**) onto pole (**B**). Thread pole (**B**) into grommet plate (**G**) until snug, then back off until the mounting holes are facing forward. Tighten grub screws with allen wrench (**J**) as shown in diagram. Slide decorative cover (**F**) down. Slide grommet plate (**I**) onto hand crank. Insert hand crank through grommet hole from bottom and into grommet base (**G**).



## STEP 3



## STEP 3 (Continued)



## STEP 3 (Continued)



### STEP 4



#### **OPTION B: Curved Back Monitor**

Attach VESA plate (A) to back of TV using screws (M-C, M-D, M-E), washers (M-G), and spacers (M-H, M-I) depending on your TV's requirements as shown in diagrams. Make sure the two keyholes on back have the small end facing up.



### STEP 5

Insert bolts (**O**) into pole (**B**) at desired height, making sure there are 3 holes unused between bolts. Thread nuts (**P**) onto bolts leaving 3mm of thread exposed behind bolt heads. Hang VESA plate (**A**) with TV onto bolts, and tighten with 4mm Allen wrench (**K**) and wrench (**Q**).



## STEP 6



## STEP 7





## Open Monday - Friday 7:00am - 7:00pm CST,

our dedicated support team can offer immediate assistance with rapid response t