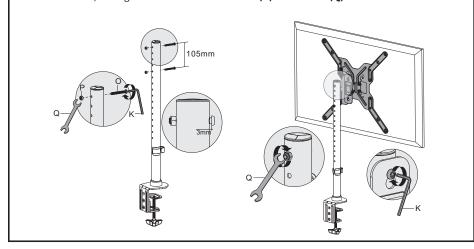

### STEP 5

Insert bolts (**O**) into pole (**B**) at desired height, making sure there are 3 holes unused between bolts. Thread nuts (**P**) onto bolts leaving 3mm of thread exposed behind bolt heads. Hang VESA plate (**A**) with TV onto bolts, and tighten with 4mm Allen wrench (**K**) and wrench (**Q**).