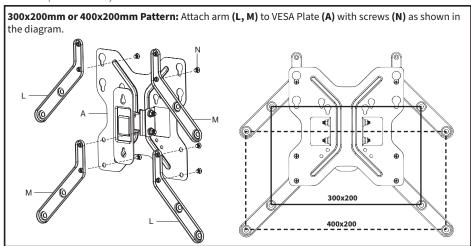

down. Apply rubber pads **(H)** as shown in diagram. Secure clamp **(D)** to desk.



## STEP 2 (Continued)

#### **OPTION B: Grommet Base Installation**

Remove screw and plate from clamp (**D**) as shown in diagram. Apply rubber pads (**H**) to the bottom of grommet base (**G**) as shown in diagram. Slide cable management clip (**E**) and decorative cover (**F**) onto pole (**B**). Thread pole (**B**) into grommet plate (**G**) until snug, then back off until the mounting holes are facing forward. Tighten grub screws with allen wrench (**J**) as shown in diagram. Slide decorative cover (**F**) down. Slide grommet plate (**I**) onto hand crank. Insert hand crank through grommet hole from bottom and into grommet base (**G**).



## STEP 3



## STEP 3 (Continued)



## STEP 3 (Continued)



### STEP 4



#### **OPTION B: Curved Back Monitor**

Attach VESA plate (A) to back of TV using screws (M-C, M-D, M-E), washers (M-G), and spacers (M-H, M-I) depending on your TV's requirements as shown in diagrams. Make sure the two keyholes on back have the small end facing up.



### STEP 5

Insert bolts (**O**) into pole (**B**) at desired height, making sure there are 3 holes unused between bolts. Thread nuts (**P**) onto bolts leaving 3mm of thread exposed behind bolt heads. Hang VESA plate (**A**) with TV onto bolts, and tighten with 4mm Allen wrench (**K**) and wrench (**Q**).



## STEP 6



## STEP 7





## Open Monday - Friday 7:00am - 7:00pm CST,

our dedicated support team can offer immediate assistance with rapid response times. If any parts are received damaged or defecti