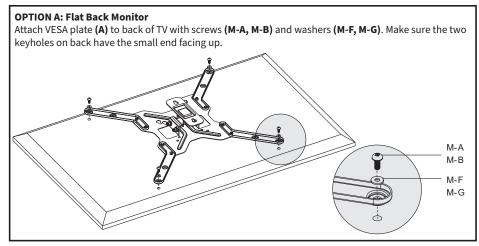

bber pads **(H)** as shown in diagram. Secure clamp **(D)** to desk.



## STEP 2 (Continued)

#### **OPTION B: Grommet Base Installation**

Remove screw and plate from clamp (**D**) as shown in diagram. Apply rubber pads (**H**) to the bottom of grommet base (**G**) as shown in diagram. Slide cable management clip (**E**) and decorative cover (**F**) onto pole (**B**). Thread pole (**B**) into grommet plate (**G**) until snug, then back off until the mounting holes are facing forward. Tighten grub screws with allen wrench (**J**) as shown in diagram. Slide decorative cover (**F**) down. Slide grommet plate (**I**) onto hand crank. Insert hand crank through grommet hole from bottom and into grommet base (**G**).



## STEP 3



## STEP 3 (Continued)



## STEP 3 (Continued)



### STEP 4



#### **OPTION B: Curved Back Monitor**

Attach VESA plate (A) to back of TV using screws (M-C, M-D, M-E), washers (M-G), and spacers (M-H, M-I) depending on your TV's requirements as shown in diagrams. Make sure the two keyholes on back have the small end facing up.



### STEP 5

Insert bolts (**O**) into pole (**B**) at desired height, making sure there are 3 holes unused between bolts. Thread nuts (**P**) onto bolts leaving 3mm of thread exposed behind bolt heads. Hang VESA plate (**A**) with TV onto bolts, and tighten with 4mm Allen wrench (**K**) and wrench (**Q**).



## STEP 6



## STEP 7





## Open Monday - Friday 7:00am - 7:00pm CST,

our dedicated support team can offer immediate assistance with rapid response times. If any parts are received damaged or defective, please con