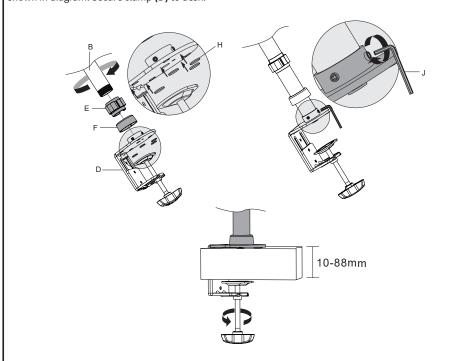

### STEP 2

### **OPTION A: Clamp Installation**

Slide cable management clip **(E)** and decorative cover **(F)** onto pole **(B)**. Thread pole **(B)** into base of clamp **(D)** until snug, then back off until the mounting holes are facing forward. Tighten grub screws with allen wrench **(J)** as shown in diagram. Slide decorative cover **(F)** down. Apply rubber pads **(H)** as shown in diagram. Secure clamp **(D)** to desk.