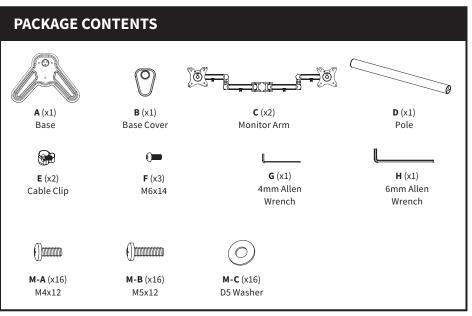

. Check carefully to make sure there are no missing or defective parts. Improper installation may cause damage or serious injury. Do not use this product for any purpose that is not explicitly specified in this manual. Do not exceed weight capacity. We cannot be liable for damage or injury caused by improper mounting, incorrect assembly or inappropriate use.



#### **TIPOVER WARNING**

SERIOUS OR FATAL CRUSHING INJURIES CAN OCCUR FROM TIPOVER. TO HELP PREVENT TIPOVER:

- NEVER ALLOW CHILDREN TO CLIMB, STAND, HANG, OR PLAY ON ANY PART OF MONITOR OR STAND.
- USE TIPOVER RESTRAINT OR ANCHOR STAND TO WALL

USE OF TIPOVER RESTRAINTS MAY ONLY REDUCE, BUT NOT ELIMINATE RISK OF TIPOVER.



#### WARNING: CHOKING HAZARD

SMALL PARTS - NOT FOR CHILDREN UNDER 3 YEARS. ADULT SUPERVISION IS REQUIRED.



**NOTE: SOME HARDWARE INCLUDED MAY NOT BE USED** 

Failure to do so may result in serious injury.



## **ASSEMBLY STEPS**

#### STEP 1



#### STEP 2



#### STEP 3





#### STEP 5



### STEP 6



## Adjust as Desired





#### Open Monday - Friday 7:00am - 7:00pm CST,

our dedicated support team can offer immediate assistance with rapid response times. If any parts are received damaged or defective, please contact us. We are happy to replace parts to ensure you have a fully functioning product.

 $\subseteq$ 

help@vivo-us.com

AVG. RESPONSE TIME (within office hrs): 1HR 8M

- 23% within < 15m
- 38% within < 30m
- 61% within < 1hr
- 83% within < 2hr
- 92% within < 3hr



www.vivo-us.com
Chat live with an agent!

AVG. RESOLUTION TIME (within office hrs): < 15 M



309-278-5303

AVG. R