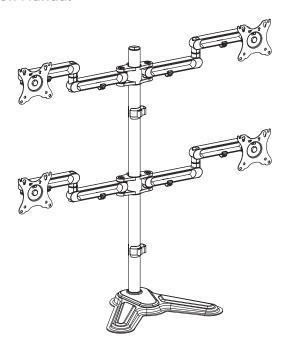

## Quad Monitor Desk Stand

Instruction Manual



## SKU: STAND-V104Z



Scan the QR code with your mobile device or follow the link for helpful videos and specifications related to this product.

https://vivo-us.com/products/stand-v104z

GET IN TOUCH | Monday-Friday from 7:00am-7:00pm CST



help@vivo-us.com



www.vivo-us.com Chat live with an agent!



309-278-5303

# <u>M</u> WARNING!

If you do not understand these directions, or if you have any doubts about the safety of the installation, please call a qualified technician. Check carefully to make sure there are no missing or defective parts. Improper installation may cause damage or serious injury. Do not use this product for any purpose that is not explicitly specified in this manual. Do not exceed weight capacity. We cannot be liable for damage or injury caused by improper moun