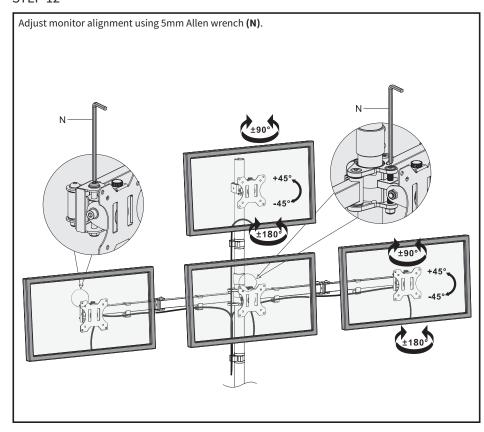

orrect assembly or inappropriate use.

### **!** TIPOVER WARNING

SERIOUS OR FATAL CRUSHING INJURIES CAN OCCUR FROM TIPOVER. TO HELP PREVENT TIPOVER:

- NEVER ALLOW CHILDREN TO CLIMB, STAND, HANG, OR PLAY ON ANY PART OF MONITOR OR STAND.
- USE TIPOVER RESTRAINT OR ANCHOR STAND TO WALL

USE OF TIPOVER RESTRAINTS MAY ONLY REDUCE, BUT NOT ELIMINATE RISK OF TIPOVER.

### /!\ WARNING: CHOKING HAZARD

SMALL PARTS - NOT FOR CHILDREN UNDER 3 YEARS. ADULT SUPERVISION IS REQUIRED.



#### **TOOLS NEEDED**



DO NOT EXCEED WEIGHT CAPACITY Failure to do so may result in serious injury.

**PER ARM** 

### **ASSEMBLY STEPS**

#### STEP 1



#### STEP 2



#### STEP 3





## STEP 5



### STEP 6



### STEP 6 (Continued)



#### STEP 7



## STEP 8



## STEP 9



# STEP 10



## STEP 11



## STEP 12





#### Open Monday - Friday 7:00am - 7:00pm CST,

our dedicated support team can offer immediate assistance with rapid response times. If any parts are received damaged or defective, please contact us. We are happy to replace parts to ensure you have a fully functioning product.

 $\subseteq$ 

help@vivo-us.com

AVG. RESPONSE TIME (within office hrs): 1HR 8M

- 23% within < 15m
- 38% within < 30m
- 61% within < 1hr
- 83% within < 2hr
- 92% within < 3hr



www.vivo-us.com
Chat live with an agent!

AVG. RESOLUTION TIME (within office hrs): < 15 M



309-278-5303

AVG. RESOLUTION TIME (within office hrs): 5M 4S