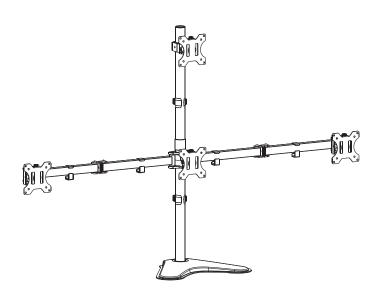

# Quad Monitor Desk Stand

Instruction Manual



# SKU: STAND-V104B



Scan the QR code with your mobile device or follow the link for helpful videos and specifications related to this product.

https://vivo-us.com/products/stand-v104b

GET IN TOUCH | Monday-Friday from 7:00am-7:00pm CST







www.vivo-us.com Chat live with an agent!



309-278-5303

# **№ WARNING!**

If you do not understand these directions, or if you have any doubts about the safety of the installation, please call a qualified technician. Check carefully to make sure there are no missing or defective parts. Improper installation may cause damage or serious injury. Do not use this product for any purpose that is not explicitly specified in this manual. Do not exceed weight capacity. We cannot be liable for damage or injury caused by improper mounting, incorrect asse