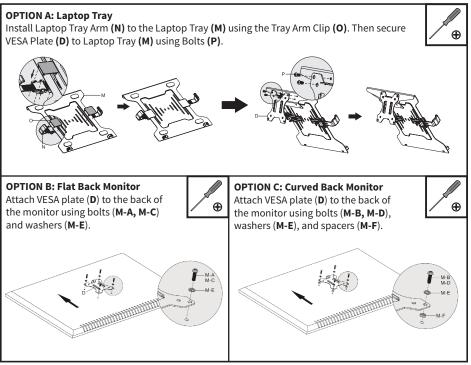

S REQUIRED.







DO NOT EXCEED WEIGHT CAPACITY.

Failure to do so may result in serious injury.



### ASSEMBLY STEPS

#### STEP 1

#### **OPTION A: Clamp Installation**

Adjust Clamp (B) height according to thickness of desktop. Attach Clamp Cover (C) to Clamp (B). Secure Pole (E) to Clamp (B) using Bolts (H). Tighten using 4mm Allen Wrench (K).



#### **OPTION B: Grommet Base Installation**

For grommet hole attachment, disassemble Clamp (**B**) using 6mm Allen Wrench (**L**) and a Phillips screwdriver. Attach Base (**J**) and Pole (**E**) to 3/8" (10mm) grommet hole in desktop using bolt from Clamp (**B**) with Support Plate (**I**).



#### STEP 2

Slide Cable Clip (F) over top of Pole (E). Slide monitor Arm (A) over pole and tighten bolt using 6mm Allen Wrench (L).



#### STEP 3





#### STEP 5



### STEP 6



STEP 7





#### Open Monday - Friday 7:00am - 7:00pm CST,

our dedicated support team can offer immediate assistance with rapid response times. If any parts are received damaged or defective, please contact us. We are happy to replace parts to ensure you have a fully functioning product.

|   | help@vivo-us.com                            | AVG. RESPONSE TIME (within office hrs): <b>1HR 8M</b><br>- 23% within < 15m<br>- 38% within < 30m<br>- 61% within < 1hr<br>- 83% within < 2hr<br>- 92% within < 3hr |
|---|---------------------------------------------|---------------------------------------------------------------------------------------------------------------------------------------------------------------------|
|   | www.vivo-us.com<br>Chat live with