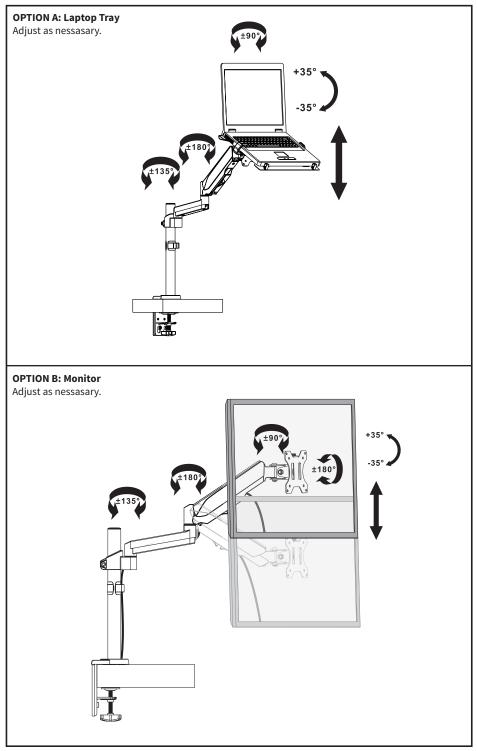

APACITY.

Failure to do so may result in serious injury.



### ASSEMBLY STEPS

#### STEP 1

#### **OPTION A: Clamp Installation**

Adjust Clamp (B) height according to thickness of desktop. Attach Clamp Cover (C) to Clamp (B). Secure Pole (E) to Clamp (B) using Bolts (H). Tighten using 4mm Allen Wrench (K).



#### **OPTION B: Grommet Base Installation**

For grommet hole attachment, disassemble Clamp (**B**) using 6mm Allen Wrench (**L**) and a Phillips screwdriver. Attach Base (**J**) and Pole (**E**) to 3/8" (10mm) grommet hole in desktop using bolt from Clamp (**B**) with Support Plate (**I**).



#### STEP 2

Slide Cable Clip (F) over top of Pole (E). Slide monitor Arm (A) over pole and tighten bolt using 6mm Allen Wrench (L).



#### STEP 3





#### STEP 5



### STEP 6



STEP 7





#### Open Monday - Friday 7:00am - 7:00pm CST,

our dedicated support team can offer immediate assistance with rapid response times. If any parts are received damaged or defective, please contact us. We are happy to replace parts to ensure you have a fully functioning product.

|   | help@vivo-us.com                            | AVG. RESPONSE TIME (within office hrs): <b>1HR 8M</b><br>- 23% within < 15m<br>- 38% within < 30m<br>- 61% within < 1hr<br>- 83% within < 2hr<br>- 92% within < 3hr |
|---|---------------------------------------------|---------------------------------------------------------------------------------------------------------------------------------------------------------------------|
|   | www.vivo-us.com<br>Chat live with an agent! | AVG. RESOLUTION TIME (within