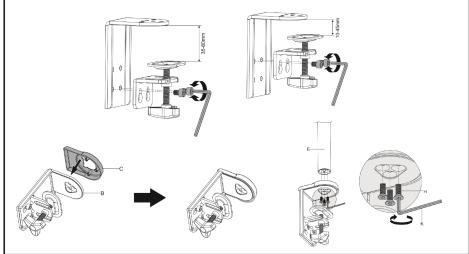

#### **OPTION A: Clamp Installation**

Adjust Clamp (B) height according to thickness of desktop. Attach Clamp Cover (C) to Clamp (B). Secure Pole (E) to Clamp (B) using Bolts (H). Tighten using 4mm Allen Wrench (K).

#### **OPTION B: Grommet Base Installation**

For grommet hole attachment, disassemble Clamp (**B**) using 6mm Allen Wrench (**L**) and a Phillips screwdriver. Attach Base (**J**) and Pole (**E**) to 3/8" (10mm) grommet hole in desktop using bolt from Clamp (**B**) with Support Plate (**I**).

#### STEP 2

Slide Cable Clip (F) over top of Pole (E). Slide monitor Arm (A) over pole and tighten bolt using 6mm Allen Wrench (L).