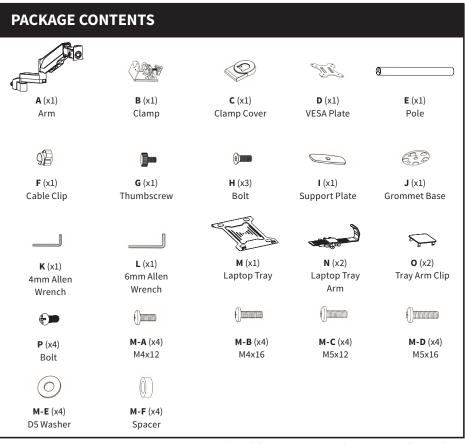

#### **OPTION A: Clamp Installation**

Adjust Clamp (B) height according to thickness of desktop. Attach Clamp Cover (C) to Clamp (B). Secure Pole (E) to Clamp (B) using Bolts (H). Tighten using 4mm Allen Wrench (K).

#### **OPTION B: Grommet Base Installation**

For grommet hole attachment, disassemble Clamp (**B**) using 6mm Allen Wrench (**L**) and a Phillips screwdriver. Attach Base (**J**) and Pole (**E**) to 3/8" (10mm) grommet hole in desktop using bolt from Clamp (**B**) with Support Plate (**I**).

#### STEP 2

Slide Cable Clip (F) over top of Pole (E). Slide monitor Arm (A) over pole and tighten bolt using 6mm Allen Wrench (L).