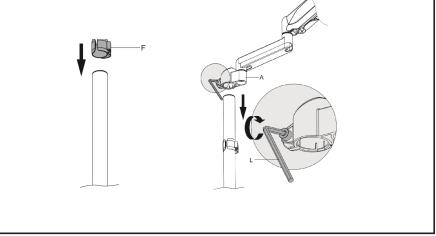

#### STEP 2

Slide Cable Clip (F) over top of Pole (E). Slide monitor Arm (A) over pole and tighten bolt using 6mm Allen Wrench (L).

#### STEP 3