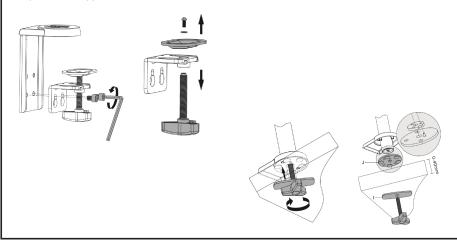

#### **OPTION A: Clamp Installation**

Adjust Clamp (B) height according to thickness of desktop. Attach Clamp Cover (C) to Clamp (B). Secure Pole (E) to Clamp (B) using Bolts (H). Tighten using 4mm Allen Wrench (K).

#### **OPTION B: Grommet Base Installation**

For grommet hole attachment, disassemble Clamp (**B**) using 6mm Allen Wrench (**L**) and a Phillips screwdriver. Attach Base (**J**) and Pole (**E**) to 3/8" (10mm) grommet hole in desktop using bolt from Clamp (**B**) with Support Plate (**I**).

#### STEP 2

Slide Cable Clip (F) over top of Pole (E). Slide monitor Arm (A) over pole and tighten bolt using 6mm Allen Wrench (L).