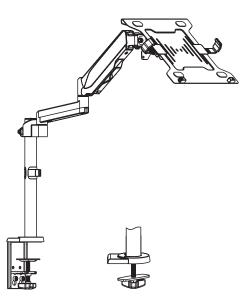

#### **OPTION A: Clamp Installation**

Adjust Clamp (B) height according to thickness of desktop. Attach Clamp Cover (C) to Clamp (B). Secure Pole (E) to Clamp (B) using Bolts (H). Tighten using 4mm Allen Wrench (K).

#### **OPTION B: Grommet Base Installation**

For grommet hole attachment, disassemble Clamp (**B**) using 6mm Allen Wrench (**L**) and a Phillips screwdriver. Attach Base (**J**) and Pole (**E**) to 3/8" (10mm) grommet hole in desktop using bolt from Clamp (**B**) with Support Plate (**I**).

#### STEP 2

Slide Cable Clip (F) over top of Pole (E). Slide monitor Arm (A) over pole and tighten bolt using 6mm Allen Wrench (L).