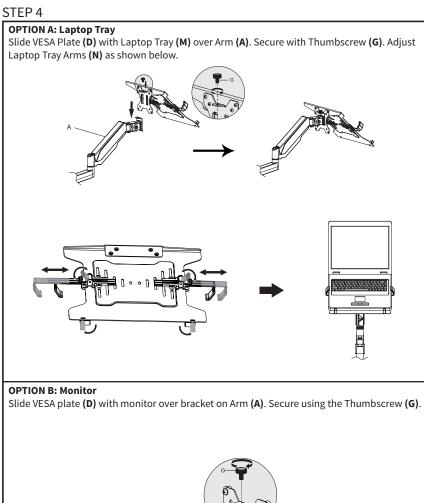

REQUIRED.







DO NOT EXCEED WEIGHT CAPACITY.

Failure to do so may result in serious injury.



### ASSEMBLY STEPS

#### STEP 1

#### **OPTION A: Clamp Installation**

Adjust Clamp (B) height according to thickness of desktop. Attach Clamp Cover (C) to Clamp (B). Secure Pole (E) to Clamp (B) using Bolts (H). Tighten using 4mm Allen Wrench (K).



#### **OPTION B: Grommet Base Installation**

For grommet hole attachment, disassemble Clamp (**B**) using 6mm Allen Wrench (**L**) and a Phillips screwdriver. Attach Base (**J**) and Pole (**E**) to 3/8" (10mm) grommet hole in desktop using bolt from Clamp (**B**) with Support Plate (**I**).



#### STEP 2

Slide Cable Clip (F) over top of Pole (E). Slide monitor Arm (A) over pole and tighten bolt using 6mm Allen Wrench (L).



#### STEP 3





#### STEP 5



### STEP 6



STEP 7





#### Open Monday - Friday 7:00am - 7:00pm CST,

our dedicated support team can offer immediate assistance with rapid response times. If any parts are received damaged or defective, please contact us. We are happy to replace parts to ensure you have a fully functioning product.

|   | help@vivo-us.com                            | AVG. RESPONSE TIME (within office hrs): <b>1HR 8M</b><br>- 23% within < 15m<br>- 38% within < 30m<br>- 61% within < 1hr<br>- 83% within < 2hr<br>- 92% within < 3hr |
|---|---------------------------------------------|---------------------------------------------------------------------------------------------------------------------------------------------------------------------|
|   | www.vivo-us.com<br>Chat live with an