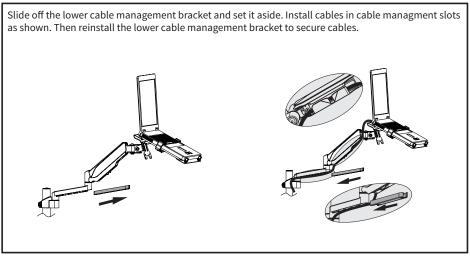

DO NOT EXCEED WEIGHT CAPACITY.

Failure to do so may result in serious injury.



### ASSEMBLY STEPS

#### STEP 1

#### **OPTION A: Clamp Installation**

Adjust Clamp (B) height according to thickness of desktop. Attach Clamp Cover (C) to Clamp (B). Secure Pole (E) to Clamp (B) using Bolts (H). Tighten using 4mm Allen Wrench (K).



#### **OPTION B: Grommet Base Installation**

For grommet hole attachment, disassemble Clamp (**B**) using 6mm Allen Wrench (**L**) and a Phillips screwdriver. Attach Base (**J**) and Pole (**E**) to 3/8" (10mm) grommet hole in desktop using bolt from Clamp (**B**) with Support Plate (**I**).



#### STEP 2

Slide Cable Clip (F) over top of Pole (E). Slide monitor Arm (A) over pole and tighten bolt using 6mm Allen Wrench (L).



#### STEP 3





#### STEP 5



### STEP 6



STEP 7





#### Open Monday - Friday 7:00am - 7:00pm CST,

our dedicated support team can offer immediate assistance with rapid response times. If any parts are received damaged or defective, please contact us. We are happy to replace parts to ensure you have a fully functioning product.

|   | help@vivo-us.com                            | AVG. RESPONSE TIME (within office hrs): <b>1HR 8M</b><br>- 23% within < 15m<br>- 38% within < 30m<br>- 61% within < 1hr<br>- 83% within < 2hr<br>- 92% within < 3hr |
|---|---------------------------------------------|---------------------------------------------------------------------------------------------------------------------------------------------------------------------|
|   | www.vivo-us.com<br>Chat live with an agent! | AVG.