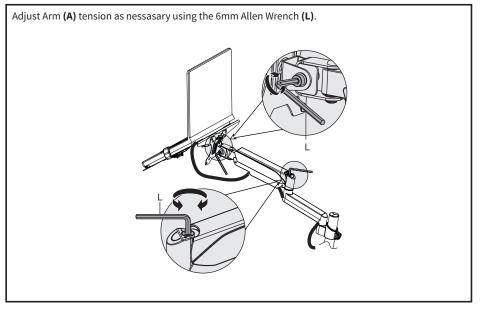

D WEIGHT CAPACITY.

Failure to do so may result in serious injury.



### ASSEMBLY STEPS

#### STEP 1

#### **OPTION A: Clamp Installation**

Adjust Clamp (B) height according to thickness of desktop. Attach Clamp Cover (C) to Clamp (B). Secure Pole (E) to Clamp (B) using Bolts (H). Tighten using 4mm Allen Wrench (K).



#### **OPTION B: Grommet Base Installation**

For grommet hole attachment, disassemble Clamp (**B**) using 6mm Allen Wrench (**L**) and a Phillips screwdriver. Attach Base (**J**) and Pole (**E**) to 3/8" (10mm) grommet hole in desktop using bolt from Clamp (**B**) with Support Plate (**I**).



#### STEP 2

Slide Cable Clip (F) over top of Pole (E). Slide monitor Arm (A) over pole and tighten bolt using 6mm Allen Wrench (L).



#### STEP 3





#### STEP 5



### STEP 6



STEP 7





#### Open Monday - Friday 7:00am - 7:00pm CST,

our dedicated support team can offer immediate assistance with rapid response times. If any parts are received damaged or defective, please contact us. We are happy to replace parts to ensure you have a fully functioning product.

|   | help@vivo-us.com                            | AVG. RESPONSE TIME (within office hrs): <b>1HR 8M</b><br>- 23% within < 15m<br>- 38% within < 30m<br>- 61% within < 1hr<br>- 83% within < 2hr<br>- 92% within < 3hr |
|---|---------------------------------------------|---------------------------------------------------------------------------------------------------------------------------------------------------------------------|
|   | www.vivo-us.com<br>Chat live with an agent! | AVG. RESOLUTION TIM