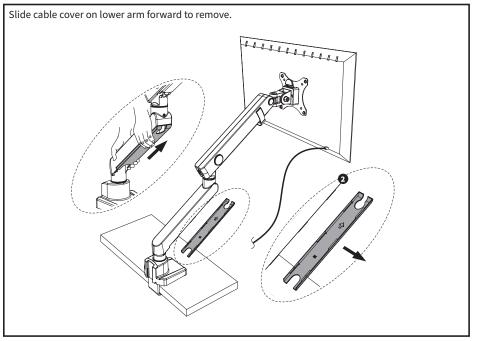

IES CAN OCCUR FROM TIPOVER. TO HELP PREVENT TIPOVER:

- NEVER ALLOW CHILDREN TO CLIMB, STAND, HANG, OR PLAY ON ANY PART OF MONITOR OR STAND.
- USE TIPOVER RESTRAINT OR ANCHOR STAND TO WALL

USE OF TIPOVER RESTRAINTS MAY ONLY REDUCE, BUT NOT ELIMINATE RISK OF TIPOVER.

# 🕂 WARNING: CHOKING HAZARD

SMALL PARTS - NOT FOR CHILDREN UNDER 3 YEARS. ADULT SUPERVISION IS REQUIRED.



NOTE: SOME HARDWARE INCLUDED MAY NOT BE USED

#### TOOLS NEEDED



DO NOT EXCEED WEIGHT CAPACITY. Failure to do so may result in serious injury.



### ASSEMBLY STEPS

#### STEP 1

#### **OPTION A: Clamp Installation**

Insert 6mm Allen wrench (I) into socket on top of base (A) and turn screw counter-clockwise to lower clamp. Place on edge of table and tighten clamp.





#### STEP 3





#### STEP 5





#### STEP 7





### Adjust as Desired





Love your new VIVO setup and want to share? Tag us in your photo! **@vivo\_us** 



#### Open Monday - Friday 7:00am - 7:00pm CST,

our dedicated support team can offer immediate assistance with rapid response times. If any parts are received damaged or defective, please contact us. We are happy to replace parts to ensure you have a fully functioning product.

|   | help@vivo-us.com                            | AVG. RESPONSE TIME (within office hrs): <b>1HR 8M</b><br>- 23% within < 15m<br>- 38% within < 30m<br>- 61% within < 1hr<br>- 83% within < 2hr<br>- 92% within < 3hr |
|---|---------------------------------------------|-----------------------------------------------------------------------------------------------------------------------------------------