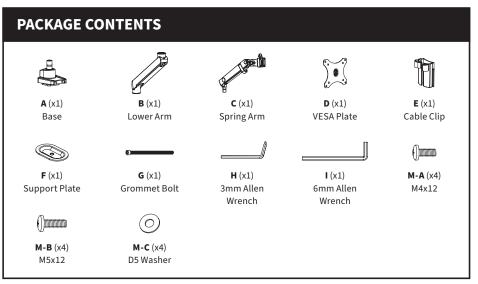

#### TOOLS NEEDED

DO NOT EXCEED WEIGHT CAPACITY. Failure to do so may result in serious injury.