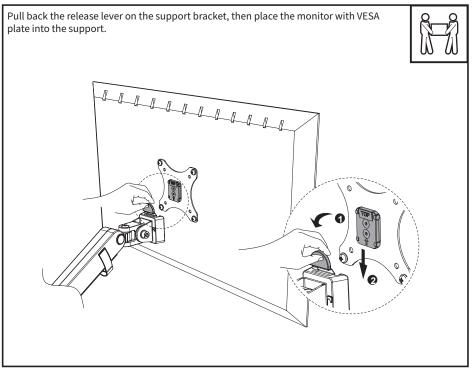

AL CRUSHING INJURIES CAN OCCUR FROM TIPOVER. TO HELP PREVENT TIPOVER:

- NEVER ALLOW CHILDREN TO CLIMB, STAND, HANG, OR PLAY ON ANY PART OF MONITOR OR STAND.
- USE TIPOVER RESTRAINT OR ANCHOR STAND TO WALL

USE OF TIPOVER RESTRAINTS MAY ONLY REDUCE, BUT NOT ELIMINATE RISK OF TIPOVER.

# 🕂 WARNING: CHOKING HAZARD

SMALL PARTS - NOT FOR CHILDREN UNDER 3 YEARS. ADULT SUPERVISION IS REQUIRED.



NOTE: SOME HARDWARE INCLUDED MAY NOT BE USED

#### TOOLS NEEDED



DO NOT EXCEED WEIGHT CAPACITY. Failure to do so may result in serious injury.



### ASSEMBLY STEPS

#### STEP 1

#### **OPTION A: Clamp Installation**

Insert 6mm Allen wrench (I) into socket on top of base (A) and turn screw counter-clockwise to lower clamp. Place on edge of table and tighten clamp.





#### STEP 3





#### STEP 5





#### STEP 7





### Adjust as Desired





Love your new VIVO setup and want to share? Tag us in your photo! **@vivo\_us** 



#### Open Monday - Friday 7:00am - 7:00pm CST,

our dedicated support team can offer immediate assistance with rapid response times. If any parts are received damaged or defective, please contact us. We are happy to replace parts to ensure you have a fully functioning product.

|   | help@vivo-us.com                            | AVG. RESPONSE TIME (within office hrs): <b>1HR 8M</b><br>- 23% within < 15m<br>- 38% within < 30m<br>- 61% within < 1hr<br>- 83% within < 2hr<br>- 92% within < 3hr |
|---|---------------------------------------------|------------------------------------------------------------------------------------------------------------------------