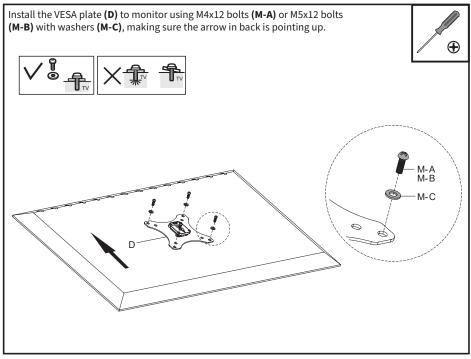

SERIOUS OR FATAL CRUSHING INJURIES CAN OCCUR FROM TIPOVER. TO HELP PREVENT TIPOVER:

- NEVER ALLOW CHILDREN TO CLIMB, STAND, HANG, OR PLAY ON ANY PART OF MONITOR OR STAND.
- USE TIPOVER RESTRAINT OR ANCHOR STAND TO WALL

USE OF TIPOVER RESTRAINTS MAY ONLY REDUCE, BUT NOT ELIMINATE RISK OF TIPOVER.

# 🕂 WARNING: CHOKING HAZARD

SMALL PARTS - NOT FOR CHILDREN UNDER 3 YEARS. ADULT SUPERVISION IS REQUIRED.



NOTE: SOME HARDWARE INCLUDED MAY NOT BE USED

#### TOOLS NEEDED



DO NOT EXCEED WEIGHT CAPACITY. Failure to do so may result in serious injury.



### ASSEMBLY STEPS

#### STEP 1

#### **OPTION A: Clamp Installation**

Insert 6mm Allen wrench (I) into socket on top of base (A) and turn screw counter-clockwise to lower clamp. Place on edge of table and tighten clamp.





#### STEP 3





#### STEP 5





#### STEP 7





### Adjust as Desired





Love your new VIVO setup and want to share? Tag us in your photo! **@vivo\_us** 



#### Open Monday - Friday 7:00am - 7:00pm CST,

our dedicated support team can offer immediate assistance with rapid response times. If any parts are received damaged or defective, please contact us. We are happy to replace parts to ensure you have a fully functioning product.

|   | help@vivo-us.com                            | AVG. RESPONSE TIME (within office hrs): <b>1HR 8M</b><br>- 23% within < 15m<br>- 38% within < 30m<br>- 61% within < 1hr<br>- 83% within < 2hr<br>- 92% within < 3hr |
|---|---------------------------------------------|---------------------------------------------------------------------------------------------------------