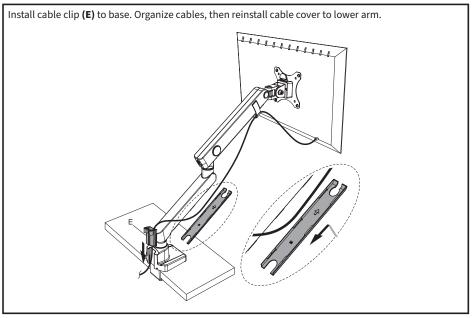

S CAN OCCUR FROM TIPOVER. TO HELP PREVENT TIPOVER:

- NEVER ALLOW CHILDREN TO CLIMB, STAND, HANG, OR PLAY ON ANY PART OF MONITOR OR STAND.
- USE TIPOVER RESTRAINT OR ANCHOR STAND TO WALL

USE OF TIPOVER RESTRAINTS MAY ONLY REDUCE, BUT NOT ELIMINATE RISK OF TIPOVER.

# 🕂 WARNING: CHOKING HAZARD

SMALL PARTS - NOT FOR CHILDREN UNDER 3 YEARS. ADULT SUPERVISION IS REQUIRED.



NOTE: SOME HARDWARE INCLUDED MAY NOT BE USED

#### TOOLS NEEDED



DO NOT EXCEED WEIGHT CAPACITY. Failure to do so may result in serious injury.



### ASSEMBLY STEPS

#### STEP 1

#### **OPTION A: Clamp Installation**

Insert 6mm Allen wrench (I) into socket on top of base (A) and turn screw counter-clockwise to lower clamp. Place on edge of table and tighten clamp.





#### STEP 3





#### STEP 5





#### STEP 7





### Adjust as Desired





Love your new VIVO setup and want to share? Tag us in your photo! **@vivo\_us** 



#### Open Monday - Friday 7:00am - 7:00pm CST,

our dedicated support team can offer immediate assistance with rapid response times. If any parts are received damaged or defective, please contact us. We are happy to replace parts to ensure you have a fully functioning product.

|   | help@vivo-us.com                            | AVG. RESPONSE TIME (within office hrs): <b>1HR 8M</b><br>- 23% within < 15m<br>- 38% within < 30m<br>- 61% within < 1hr<br>- 83% within < 2hr<br>- 92% within < 3hr |
|---|---------------------------------------------|-------------------------------------------------------------------------------------------------------------------------------------------