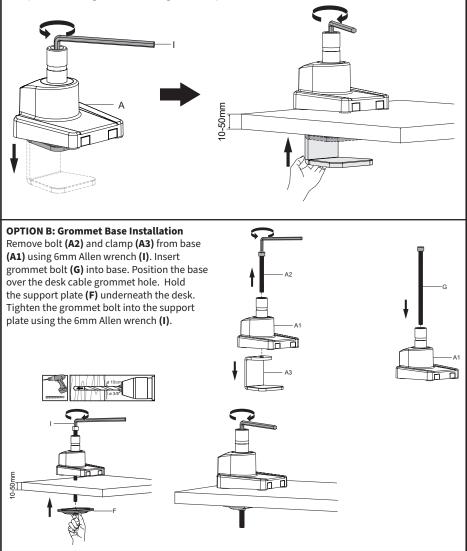

#### STEP 1

#### **OPTION A: Clamp Installation**

Insert 6mm Allen wrench (I) into socket on top of base (A) and turn screw counter-clockwise to lower clamp. Place on edge of table and tighten clamp.