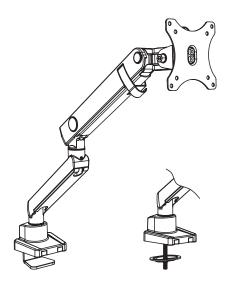

## Pneumatic Arm Single Monitor Desk Mount

Instruction Manual



## SKU: STAND-V101BB



Scan the QR code with your mobile device or follow the link for helpful videos and specifications related to this product.

https://vivo-us.com/products/stand-v101bb

GET IN TOUCH | Monday-Friday from 7:00am-7:00pm CST



help@vivo-us.com



www.vivo-us.com Chat live with an agent!



309-278-5303

### 🕂 WARNING!

If you do not understand these directions, or if you have any doubts about the safety of the installation, please call a qualified technician. Check carefully to make sure there are no missing or defective parts. Improper installation may cause damage or serious injury. Do not use this product for any purpose that is not explicitly specified in this manual. Do not exceed weight capacity. We cannot be liable for damage or injury caused by improper mountin