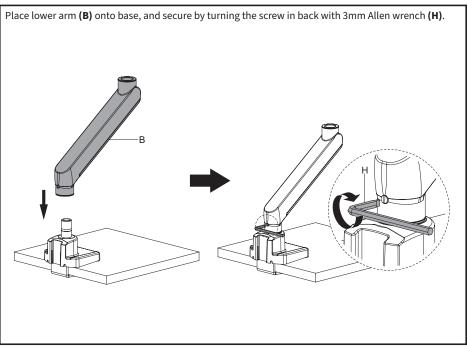

TIPOVER WARNING

SERIOUS OR FATAL CRUSHING INJURIES CAN OCCUR FROM TIPOVER. TO HELP PREVENT TIPOVER:

- NEVER ALLOW CHILDREN TO CLIMB, STAND, HANG, OR PLAY ON ANY PART OF MONITOR OR STAND.
- USE TIPOVER RESTRAINT OR ANCHOR STAND TO WALL

USE OF TIPOVER RESTRAINTS MAY ONLY REDUCE, BUT NOT ELIMINATE RISK OF TIPOVER.

# 🕂 WARNING: CHOKING HAZARD

SMALL PARTS - NOT FOR CHILDREN UNDER 3 YEARS. ADULT SUPERVISION IS REQUIRED.



NOTE: SOME HARDWARE INCLUDED MAY NOT BE USED

#### TOOLS NEEDED



DO NOT EXCEED WEIGHT CAPACITY. Failure to do so may result in serious injury.



### ASSEMBLY STEPS

#### STEP 1

#### **OPTION A: Clamp Installation**

Insert 6mm Allen wrench (I) into socket on top of base (A) and turn screw counter-clockwise to lower clamp. Place on edge of table and tighten clamp.





#### STEP 3





#### STEP 5





#### STEP 7





### Adjust as Desired





Love your new VIVO setup and want to share? Tag us in your photo! **@vivo\_us** 



#### Open Monday - Friday 7:00am - 7:00pm CST,

our dedicated support team can offer immediate assistance with rapid response times. If any parts are received damaged or defective, please contact us. We are happy to replace parts to ensure you have a fully functioning product.

|   | help@vivo-us.com                            | AVG. RESPONSE TIME (within office hrs): <b>1HR 8M</b><br>- 23% within < 15m<br>- 38% within < 30m<br>- 61% within < 1hr<br>- 83% within < 2hr<br>- 92% within < 3hr |
|---|---------------------------------------------|----------------------------------------------------------------------------------------