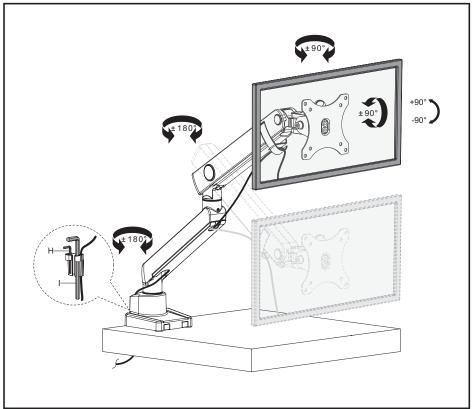

### Adjust as Desired

Love your new VIVO setup and want to share? Tag us in your photo! **@vivo\_us** 