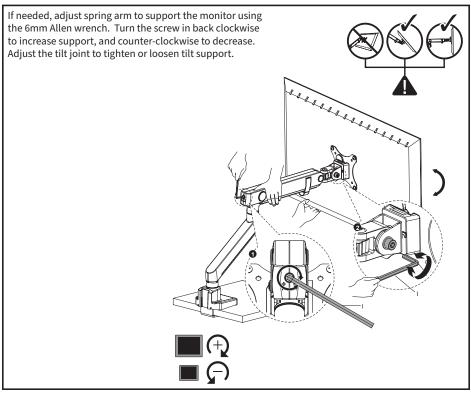

CRUSHING INJURIES CAN OCCUR FROM TIPOVER. TO HELP PREVENT TIPOVER:

- NEVER ALLOW CHILDREN TO CLIMB, STAND, HANG, OR PLAY ON ANY PART OF MONITOR OR STAND.
- USE TIPOVER RESTRAINT OR ANCHOR STAND TO WALL

USE OF TIPOVER RESTRAINTS MAY ONLY REDUCE, BUT NOT ELIMINATE RISK OF TIPOVER.

# 🕂 WARNING: CHOKING HAZARD

SMALL PARTS - NOT FOR CHILDREN UNDER 3 YEARS. ADULT SUPERVISION IS REQUIRED.



NOTE: SOME HARDWARE INCLUDED MAY NOT BE USED

#### TOOLS NEEDED



DO NOT EXCEED WEIGHT CAPACITY. Failure to do so may result in serious injury.



### ASSEMBLY STEPS

#### STEP 1

#### **OPTION A: Clamp Installation**

Insert 6mm Allen wrench (I) into socket on top of base (A) and turn screw counter-clockwise to lower clamp. Place on edge of table and tighten clamp.





#### STEP 3





#### STEP 5





#### STEP 7





### Adjust as Desired





Love your new VIVO setup and want to share? Tag us in your photo! **@vivo\_us** 



#### Open Monday - Friday 7:00am - 7:00pm CST,

our dedicated support team can offer immediate assistance with rapid response times. If any parts are received damaged or defective, please contact us. We are happy to replace parts to ensure you have a fully functioning product.

|   | help@vivo-us.com                            | AVG. RESPONSE TIME (within office hrs): <b>1HR 8M</b><br>- 23% within < 15m<br>- 38% within < 30m<br>- 61% within < 1hr<br>- 83% within < 2hr<br>- 92% within < 3hr |
|---|---------------------------------------------|--------------------------------------------------------------------------------------------------------------------------