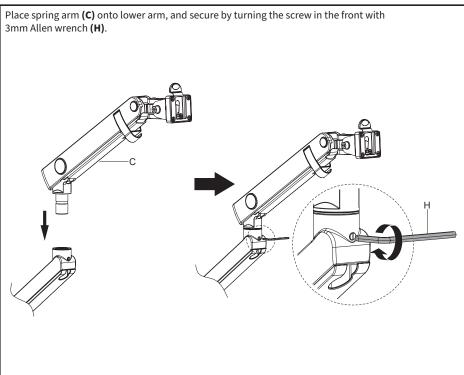

G

SERIOUS OR FATAL CRUSHING INJURIES CAN OCCUR FROM TIPOVER. TO HELP PREVENT TIPOVER:

- NEVER ALLOW CHILDREN TO CLIMB, STAND, HANG, OR PLAY ON ANY PART OF MONITOR OR STAND.
- USE TIPOVER RESTRAINT OR ANCHOR STAND TO WALL

USE OF TIPOVER RESTRAINTS MAY ONLY REDUCE, BUT NOT ELIMINATE RISK OF TIPOVER.

# 🕂 WARNING: CHOKING HAZARD

SMALL PARTS - NOT FOR CHILDREN UNDER 3 YEARS. ADULT SUPERVISION IS REQUIRED.



NOTE: SOME HARDWARE INCLUDED MAY NOT BE USED

#### TOOLS NEEDED



DO NOT EXCEED WEIGHT CAPACITY. Failure to do so may result in serious injury.



### ASSEMBLY STEPS

#### STEP 1

#### **OPTION A: Clamp Installation**

Insert 6mm Allen wrench (I) into socket on top of base (A) and turn screw counter-clockwise to lower clamp. Place on edge of table and tighten clamp.





#### STEP 3





#### STEP 5





#### STEP 7





### Adjust as Desired





Love your new VIVO setup and want to share? Tag us in your photo! **@vivo\_us** 



#### Open Monday - Friday 7:00am - 7:00pm CST,

our dedicated support team can offer immediate assistance with rapid response times. If any parts are received damaged or defective, please contact us. We are happy to replace parts to ensure you have a fully functioning product.

|   | help@vivo-us.com                            | AVG. RESPONSE TIME (within office hrs): <b>1HR 8M</b><br>- 23% within < 15m<br>- 38% within < 30m<br>- 61% within < 1hr<br>- 83% within < 2hr<br>- 92% within < 3hr |
|---|---------------------------------------------|-------------------------------------------------------------------------------------------------------