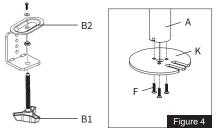

#### **Option B: Grommet Install**

- If desk does not have an existing grommet hole, drill a 3/8" (10mm) diameter hole at the desired position through the mounting surface.
- Completely disassemble clamp (B) into individual parts. Set knob (B1) and clamp plate (B2) aside for later use. The L bracket, bolt, washer and bushing will not be used.
- 3. Install grommet base plate (K) to the pole (A) using x3 M5x14 bolts (F). See Figure 4.
- Attach soft pad (Q2) to the grommet base plate (K), see Figure 5.
- Position pole (A) on the mounting surface and secure using the clamp plate (B2), spring washer (J), M10 washer (I) and knob (B1). See Figure 6.