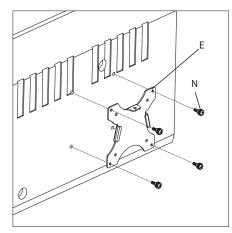

#### **OPTION A: Flat Back Monitor**

For a monitor with a flat back, use M4x12 thumbscrews (N) to attach the VESA plate (E) to the monitor.

NOTE: Hand tighten screws to avoid over tightening.