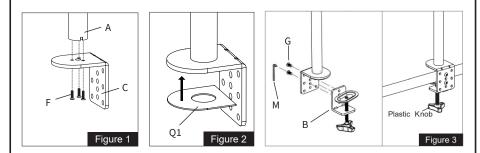

#### **Option A: Desk Clamp Install**

- 1. Install the clamp brace (C) to the pole (A) using x3 M5x14 bolts (F). See Figure 1.
- 2. Attach soft pad (Q1) to the clamp brace (C), see Figure 2.
- Install the clamp (B) to the pole assembly according to the thickness of the desktop. The thickness can be changed to 3 positions. Connect using x2 M8x12 bolts (G) and tighten using the Allen key (M). Tighten the clamp to the desktop using the plastic knob. See Figure 3.