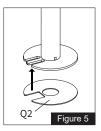

#### **Option B: Grommet Install**

- If desk does not have an existing grommet hole, drill a 3/8" (10mm) diameter hole at the desired position through the mounting surface.
- Completely disassemble clamp (B) into individual parts. Set knob (B1) and clamp plate (B2) aside for later use. The L bracket, bolt, washer and bushing will not be used.
- 3. Install grommet base plate (K) to the pole (A) using x3 M5x14 bolts (F). See Figure 4.
- Attach soft pad (Q2) to the grommet base plate (K), see Figure 5.
- Position pole (A) on the mounting surface and secure using the clamp plate (B2), spring washer (J), M10 washer (I) and knob (B1). See Figure 6.