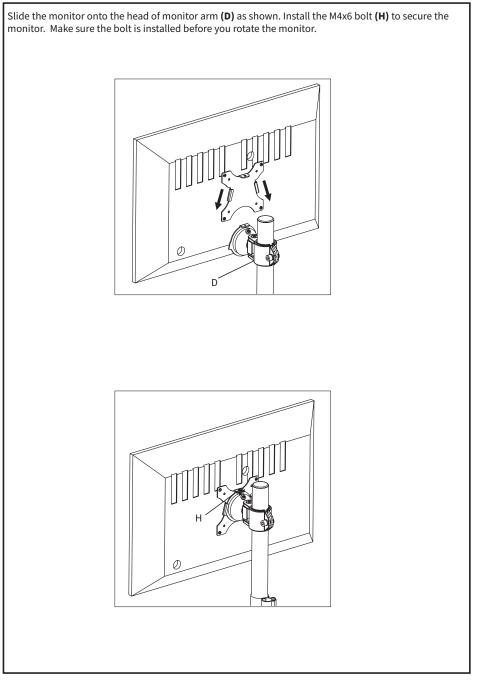

or later use. The L bracket, bolt, washer and bushing will not be used.
- 3. Install grommet base plate (K) to the pole (A) using x3 M5x14 bolts (F). See Figure 4.
- Attach soft pad (Q2) to the grommet base plate (K), see Figure 5.
- Position pole (A) on the mounting surface and secure using the clamp plate (B2), spring washer (J), M10 washer (I) and knob (B1). See Figure 6.









#### **OPTION A: Flat Back Monitor**

For a monitor with a flat back, use M4x12 thumbscrews (N) to attach the VESA plate (E) to the monitor.

NOTE: Hand tighten screws to avoid over tightening.



#### **OPTION B: Curved Back Monitor**

For a monitor with a curved or recessed back, use spacers (P) and M4x30 bolts (O) to attach the VESA plate (E) to the monitor.

**NOTE**: Gently tighten with a screwdriver.













#### Open Monday - Friday 7:00am - 7:00pm CST,

our dedicated support team can offer immediate assistance with rapid response times. If any parts are received damaged or defective, please contact us. We are happy to replace parts to ensure you have a fully functioning product.

|   | help@vivo-us.com                            | AVG. RESPONSE TIME (within office hrs): <b>1HR 8M</b><br>- 23% within < 15m<br>- 38% within < 30m<br>- 61% within < 1hr<br>- 83% within < 2hr<br>- 92% within < 3hr |
|---|---------------------------------------------|---------------------------------------------------------------------------------------------------------------------------------------------------------------------|
|   | www.vivo-us.com<br>Chat live with an agent! | AVG. RESOLUTION TIME (w