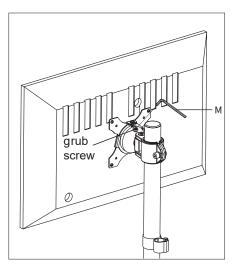

#### **Option A: Desk Clamp Install**

- 1. Install the clamp brace (C) to the pole (A) using x3 M5x14 bolts (F). See Figure 1.
- 2. Attach soft pad (Q1) to the clamp brace (C), see Figure 2.
- Install the clamp (B) to the pole assembly according to the thickness of the desktop. The thickness can be changed to 3 positions. Connect using x2 M8x12 bolts (G) and tighten using the Allen key (M). Tighten the clamp to the desktop using the plastic knob. See Figure 3.