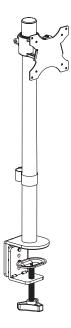

## Single Monitor Desk Mount

Instruction Manual

#### **Option A: Desk Clamp Install**

- 1. Install the clamp brace (C) to the pole (A) using x3 M5x14 bolts (F). See Figure 1.
- 2. Attach soft pad (Q1) to the clamp brace (C), see Figure 2.
- Install the clamp (B) to the pole assembly according to the thickness of the desktop. The thickness can be changed to 3 positions. Connect using x2 M8x12 bolts (G) and tighten using the Allen key (M). Tighten the clamp to the desktop using the plastic knob. See Figure 3.

#### **Option B: Grommet Install**

- If desk does not have an existing grommet hole, drill a 3/8" (10mm) diameter hole at the desired position through the mounting surface.
- Completely disassemble clamp (B) into individual parts. Set knob (B1) and clamp plate (B2) aside for later use. The L bracket, bolt, washer and bushing will not be used.
- 3. Install grommet base plate (K) to the pole (A) using x3 M5x14 bolts (F). See Figure 4.
- Attach soft pad (Q2) to the grommet base plate (K), see Figure 5.
- Position pole (A) on the mounting surface and secure using the clamp plate (B2), spring washer (J), M10 washer (I) and knob (B1). See Figure 6.