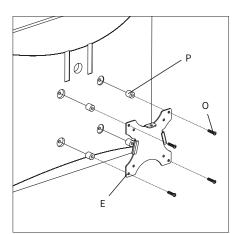

#### **OPTION B: Curved Back Monitor**

For a monitor with a curved or recessed back, use spacers (P) and M4x30 bolts (O) to attach the VESA plate (E) to the monitor.

**NOTE**: Gently tighten with a screwdriver.