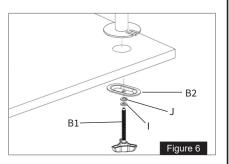

#### **Option B: Grommet Install**

- If desk does not have an existing grommet hole, drill a 3/8" (10mm) diameter hole at the desired position through the mounting surface.
- Completely disassemble clamp (B) into individual parts. Set knob (B1) and clamp plate (B2) aside for later use. The L bracket, bolt, washer and bushing will not be used.
- 3. Install grommet base plate (K) to the pole (A) using x3 M5x14 bolts (F). See Figure 4.
- Attach soft pad (Q2) to the grommet base plate (K), see Figure 5.
- Position pole (A) on the mounting surface and secure using the clamp plate (B2), spring washer (J), M10 washer (I) and knob (B1). See Figure 6.