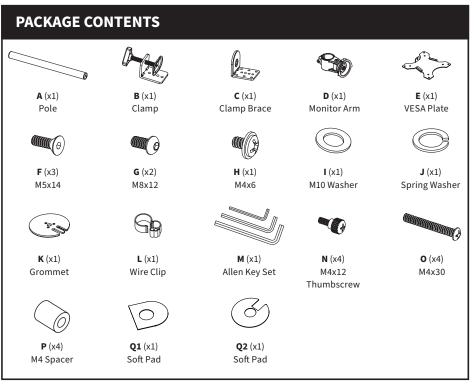

#### **Option A: Desk Clamp Install**

- 1. Install the clamp brace (C) to the pole (A) using x3 M5x14 bolts (F). See Figure 1.
- 2. Attach soft pad (Q1) to the clamp brace (C), see Figure 2.
- Install the clamp (B) to the pole assembly according to the thickness of the desktop. The thickness can be changed to 3 positions. Connect using x2 M8x12 bolts (G) and tighten using the Allen key (M). Tighten the clamp to the desktop using the plastic knob. See Figure 3.

#### **Option B: Grommet Install**

- If desk does not have an existing grommet hole, drill a 3/8" (10mm) diameter hole at the desired position through the mounting surface.
- Completely disassemble clamp (B) into individual parts. Set knob (B1) and clamp plate (B2) aside for later use. The L bracket, bolt, washer and bushing will not be used.
- 3. Install grommet base plate (K) to the pole (A) using x3 M5x14 bolts (F). See Figure 4.
- Attach soft pad (Q2) to the grommet base plate (K), see Figure 5.
- Position pole (A) on the mounting surface and secure using the clamp plate (B2), spring washer (J), M10 washer (I) and knob (B1). See Figure 6.

#### **OPTION A: Flat Back Monitor**

For a monitor with a flat back, use M4x12 thumbscrews (N) to attach the VESA plate (E) to the monitor.

NOTE: Hand tighten screws to avoid over tightening.

#### **OPTION B: Curved Back Monitor**

For a monitor with a curved or recessed back, use spacers (P) and M4x30 bolts (O) to attach the VESA plate (E) to the monitor.

**NOTE**: Gently tighten with a screwdriver.