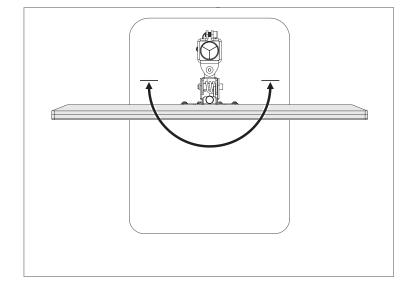

## ADJUST AS DESIRED

Keep the displays positioned over the desktop within the arrow range shown.