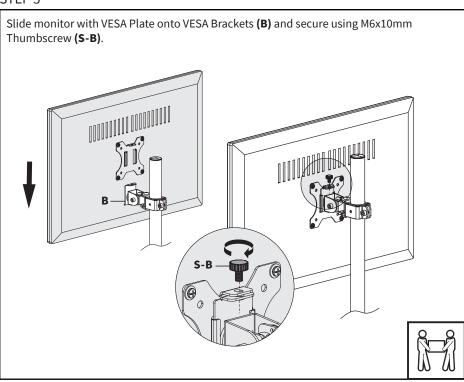

NING!

If you do not understand these directions, or if you have any doubts about the safety of the installation, please call a qualified technician. Check carefully to make sure there are no missing or defective parts. Improper installation may cause damage or serious injury. Do not use this product for any purpose that is not explicitly specified in this manual. Do not exceed weight capacity. We cannot be liable for damage or injury caused by improper mounting, incorrect assembly or inappropriate use.



#### **WARNING: CHOKING HAZARD**

SMALL PARTS - NOT FOR CHILDREN UNDER 3 YEARS. ADULT SUPERVISION IS REQUIRED.







NOTE: SOME HARDWARE MAY NOT BE USED

DO NOT EXCEED WEIGHT CAPACITY.
Failure to do so may result in serious injury.



## ASSEMBLY STEPS

#### STEP 1





### STEP 3







### STEP 6



## ADJUST AS DESIRED



Keep the displays positioned over the desktop within the arrow range shown.





### Open Monday - Friday 7:00am - 7:00pm CST,

our dedicated support team can offer immediate assistance with rapid response times. If any parts are received damaged or defective, please contact us. We are happy to replace parts to ensure you have a fully functioning product.



309-278-5303

AVG. RESOLUTION TIME (within office hrs): 5M 4S



www.vivo-us.com
Chat live with an agent!

AVG. RESOLUTION TIME (within office hrs): < 15 M



help@vivo-us.com

AVG. RESPONSE TIME (within office hrs): 1HR 8M

- 23% within < 15m
- 38% within < 30m
- 61% within < 1hr
- 83% within < 2hr
- 92% within < 3hr