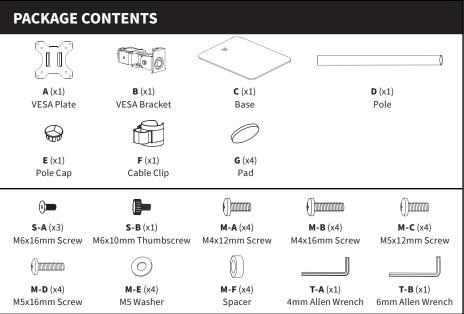

#### **WARNING: CHOKING HAZARD**

SMALL PARTS - NOT FOR CHILDREN UNDER 3 YEARS. ADULT SUPERVISION IS REQUIRED.

NOTE: SOME HARDWARE MAY NOT BE USED

DO NOT EXCEED WEIGHT CAPACITY.
Failure to do so may result in serious injury.

## ASSEMBLY STEPS