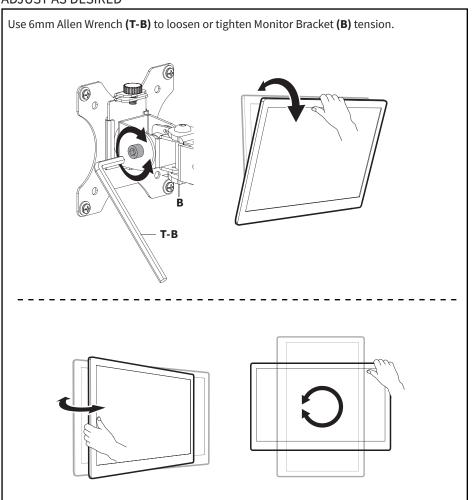

## ADJUST AS DESIRED

Keep the displays positioned over the desktop within the arrow range shown.