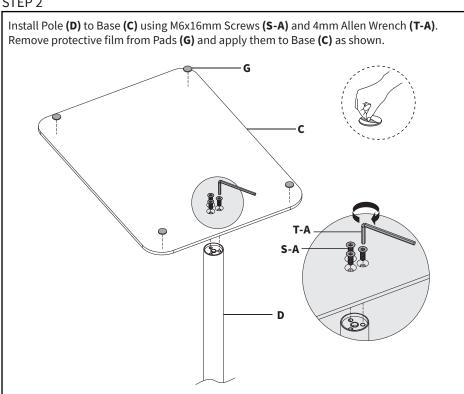

CST







# ♠ WARNING!

If you do not understand these directions, or if you have any doubts about the safety of the installation, please call a qualified technician. Check carefully to make sure there are no missing or defective parts. Improper installation may cause damage or serious injury. Do not use this product for any purpose that is not explicitly specified in this manual. Do not exceed weight capacity. We cannot be liable for damage or injury caused by improper mounting, incorrect assembly or inappropriate use.



#### **WARNING: CHOKING HAZARD**

SMALL PARTS - NOT FOR CHILDREN UNDER 3 YEARS. ADULT SUPERVISION IS REQUIRED.







NOTE: SOME HARDWARE MAY NOT BE USED

DO NOT EXCEED WEIGHT CAPACITY.
Failure to do so may result in serious injury.



## ASSEMBLY STEPS

#### STEP 1





### STEP 3







### STEP 6



## ADJUST AS DESIRED



Keep the displays positioned over the desktop within the arrow range shown.





### Open Monday - Friday 7:00am - 7:00pm CST,

our dedicated support team can offer immediate assistance with rapid response times. If any parts are received damaged or defective, please contact us. We are happy to replace parts to ensure you have a fully functioning product.



309-278-5303

AVG. RESOLUTION TIME (within office hrs): 5M 4S



www.vivo-us.com
Chat live with an agent!

AVG. RESOLUTION TIME (within office hrs): < 15 M



help@vivo-us.com

AVG. RESPONSE TIME (within office hrs): 1HR 8M

- 23% within < 15m
- 38% within < 30m
- 61% within < 1hr
- 83% within < 2hr
- 92% within < 3hr