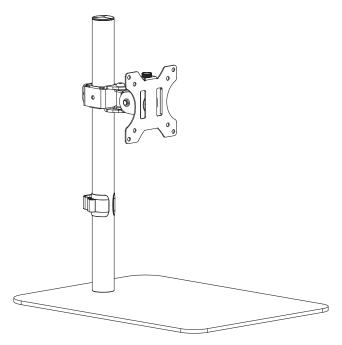

# Single Ultrawide Monitor Desk Mount

Instruction Manual



## SKU: STAND-V100F



Scan the QR code with your mobile device or follow the link for helpful videos and specifications related to this product.

https://vivo-us.com/products/stand-v100f

GET IN TOUCH | Monday-Friday from 7:00am-7:00pm CST







# ♠ WARNING!

If you do not understand these directions, or if you have any doubts about the safety of the installation, please call a qualified technician. Check carefully to make sure there are no missing or defective parts. Improper installation may cause damage or serious injury. Do not use this product for any purpose that is not explicitly specified in this manual. Do not exceed weight capacity. We cannot be liable for damage or injury caused by improper mounting, incorrect assembly or inappropriate use.



#### **WARNING: CHOKING HAZARD*