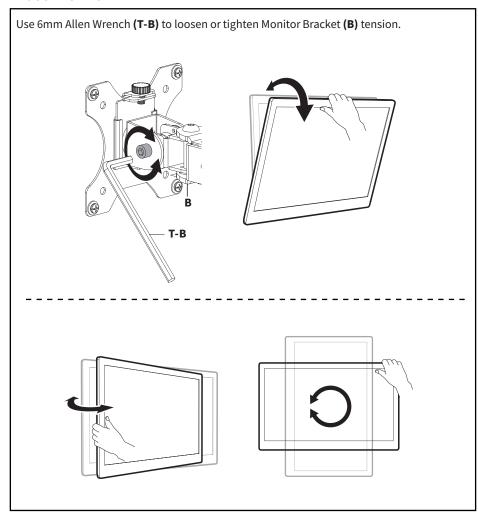

jury.



## **ASSEMBLY STEPS**

### STEP 1



## STEP 2 (Option A)

# **Clamp Installation** Install Pole (D) to Clamp (C) using M6x16mm Screws (S-A) and 4mm Allen Wrench (T-A). Remove protective film from Pads (H) and apply them to Clamp (C) as shown. T-A Secure clamp assembly to desktop by tightening hand bolt. 10-85mm

## STEP 2 (Option B)



## STEP 2 (Option B Continued)



Align the pin on top of Grommet Plate **(G)** with the small hole on the bottom of Pole **(D)** and position the parts over the grommet hole. Attach to the desktop using Support Plate **(I)** and Clamp Bolt **(C2)**. If there is no existing grommet hole available, drill a 13/32" (10mm) hole or larger in your desired mounting location.



### STEP 3





## STEP 5



## STEP 6



## WARNING



## ADJUST AS DESIRED





### Open Monday - Friday 7:00am - 7:00pm CST,

our dedicated support team can offer immediate assistance with rapid response times. If any parts are received damaged or defective, please contact us. We are happy to replace parts to ensure you have a fully functioning product.



309-278-5303

AVG. RESOLUTION TIME (within office hrs): 5M 4S



www.vivo-us.com Chat live with an agent!

AVG. RESOLUTION TIME (within office hrs): < 15 M



help@vivo-us.com

AVG. RESPONSE TIME (within office hrs): 1HR 8M

- 23% within < 15m
- 38% within < 30m
- 61% within < 1hr
- 83% within < 2hr
- 92% within < 3hr