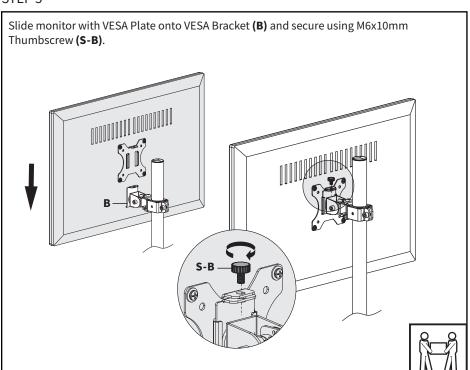

CAPACITY. Failure to do so may result in serious injury.



## **ASSEMBLY STEPS**

### STEP 1



## STEP 2 (Option A)

# **Clamp Installation** Install Pole (D) to Clamp (C) using M6x16mm Screws (S-A) and 4mm Allen Wrench (T-A). Remove protective film from Pads (H) and apply them to Clamp (C) as shown. T-A Secure clamp assembly to desktop by tightening hand bolt. 10-85mm

## STEP 2 (Option B)



## STEP 2 (Option B Continued)



Align the pin on top of Grommet Plate **(G)** with the small hole on the bottom of Pole **(D)** and position the parts over the grommet hole. Attach to the desktop using Support Plate **(I)** and Clamp Bolt **(C2)**. If there is no existing grommet hole available, drill a 13/32" (10mm) hole or larger in your desired mounting location.



### STEP 3





## STEP 5



## STEP 6



## WARNING



## ADJUST AS DESIRED





### Open Monday - Friday 7:00am - 7:00pm CST,

our dedicated support team can offer immediate assistance with rapid response times. If any parts are received damaged or defective, please contact us. We are happy to replace parts to ensure you have a fully functioning product.



309-278-5303

AVG. RESOLUTION TIME (within office hrs): 5M 4S



www.vivo-us.com Chat live with an agent!

AVG. RESOLUTION TIME (within office hrs): < 15 M



help@vivo-us.com

AVG. RESPONSE TIME (within office hrs): 1HR 8M

- 23% within < 15m
- 38% within < 30m
- 61% within < 1hr
- 83% within < 2hr
- 92% within < 3hr