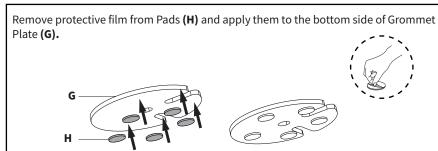

## STEP 2 (Option B)

## STEP 2 (Option B Continued)

Align the pin on top of Grommet Plate **(G)** with the small hole on the bottom of Pole **(D)** and position the parts over the grommet hole. Attach to the desktop using Support Plate **(I)** and Clamp Bolt **(C2)**. If there is no existing grommet hole available, drill a 13/32" (10mm) hole or larger in your desired mounting location.