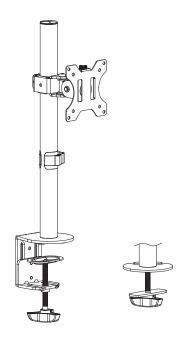

# Single Ultrawide Monitor Desk Mount

Instruction Manual

# **Clamp Installation** Install Pole (D) to Clamp (C) using M6x16mm Screws (S-A) and 4mm Allen Wrench (T-A). Remove protective film from Pads (H) and apply them to Clamp (C) as shown. T-A Secure clamp assembly to desktop by tightening hand bolt. 10-85mm

## STEP 2 (Option B Continued)

Align the pin on top of Grommet Plate **(G)** with the small hole on the bottom of Pole **(D)** and position the parts over the grommet hole. Attach to the desktop using Support Plate **(I)** and Clamp Bolt **(C2)**. If there is no existing grommet hole available, drill a 13/32" (10mm) hole or larger in your desired mounting location.