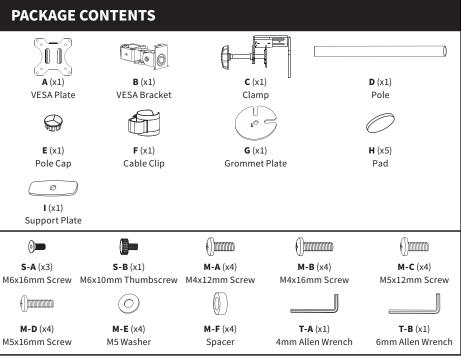

### TOOLS NEEDED

#### **NOTE: SOME HARDWARE MAY NOT BE USED**

DO NOT EXCEED WEIGHT CAPACITY. Failure to do so may result in serious injury.

# **Clamp Installation** Install Pole (D) to Clamp (C) using M6x16mm Screws (S-A) and 4mm Allen Wrench (T-A). Remove protective film from Pads (H) and apply them to Clamp (C) as shown. T-A Secure clamp assembly to desktop by tightening hand bolt. 10-85mm

## STEP 2 (Option B Continued)

Align the pin on top of Grommet Plate **(G)** with the small hole on the bottom of Pole **(D)** and position the parts over the grommet hole. Attach to the desktop using Support Plate **(I)** and Clamp Bolt **(C2)**. If there is no existing grommet hole available, drill a 13/32" (10mm) hole or larger in your desired mounting location.