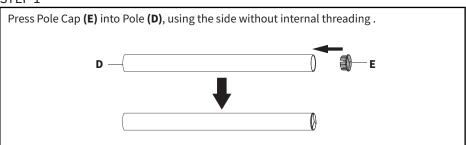

If you do not understand these directions, or if you have any doubts about the safety of the installation, please call a qualified technician. Check carefully to make sure there are no missing or defective parts. Improper installation may cause damage or serious injury. Do not use this product for any purpose that is not explicitly specified in this manual. Do not exceed weight capacity. We cannot be liable for damage or injury caused by improper mounting, incorrect assembly or inappropriate use.



### **WARNING: CHOKING HAZARD**

SMALL PARTS - NOT FOR CHILDREN UNDER 3 YEARS. ADULT SUPERVISION IS REQUIRED.



### TOOLS NEEDED



#### **NOTE: SOME HARDWARE MAY NOT BE USED**

DO NOT EXCEED WEIGHT CAPACITY. Failure to do so may result in serious injury.



## **ASSEMBLY STEPS**

### STEP 1



## STEP 2 (Option A)

# **Clamp Installation** Install Pole (D) to Clamp (C) using M6x16mm Screws (S-A) and 4mm Allen Wrench (T-A). Remove protective film from Pads (H) and apply them to Clamp (C) as shown. T-A Secure clamp assembly to desktop by tightening hand bolt. 10-85mm

## STEP 2 (Option B)



## STEP 2 (Option B Continued)



Align the pin on top of Grommet Plate **(G)** with the small hole on the bottom of Pole **(D)** and position the parts over the grommet hole. Attach to the desktop using Support Plate **(I)** and Clamp Bolt **(C2)**. If there is no existing grommet hole available, drill a 13/32" (10mm) hole or larger in your desired mounting location.



### STEP 3





## STEP 5



## STEP 6



## WARNING



## ADJUST AS DESIRED





### Open Monday - Friday 7:00am - 7:00pm