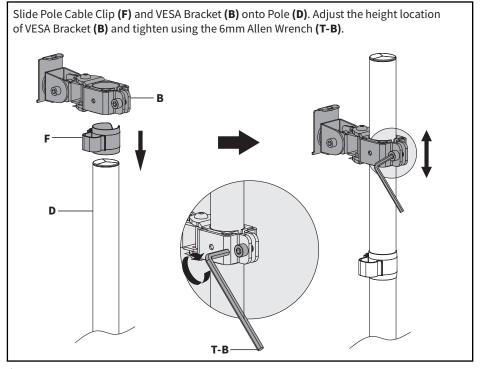

EXCEED WEIGHT CAPACITY. Failure to do so may result in serious injury.



## **ASSEMBLY STEPS**

### STEP 1



## STEP 2 (Option A)

# **Clamp Installation** Install Pole (D) to Clamp (C) using M6x16mm Screws (S-A) and 4mm Allen Wrench (T-A). Remove protective film from Pads (H) and apply them to Clamp (C) as shown. T-A Secure clamp assembly to desktop by tightening hand bolt. 10-85mm

## STEP 2 (Option B)



## STEP 2 (Option B Continued)



Align the pin on top of Grommet Plate **(G)** with the small hole on the bottom of Pole **(D)** and position the parts over the grommet hole. Attach to the desktop using Support Plate **(I)** and Clamp Bolt **(C2)**. If there is no existing grommet hole available, drill a 13/32" (10mm) hole or larger in your desired mounting location.



### STEP 3





## STEP 5



## STEP 6



## WARNING



## ADJUST AS DESIRED





### Open Monday - Friday 7:00am - 7:00pm CST,

our dedicated support team can offer immediate assistance with rapid response times. If any parts are received damaged or defective, please contact us. We are happy to replace parts to ensure you have a fully functioning product.



309-278-5303

AVG. RESOLUTION TIME (within office hrs): 5M 4S



www.vivo-us.com Chat live with an agent!

AVG. RESOLUTION TIME (within office hrs): < 15 M



help@vivo-us.com

AVG. RESPONSE TIME (within office hrs): 1HR 8M

- 23% within < 15m
- 38% within < 30m
- 61% within < 1hr
- 83% within < 2hr
- 92% within < 3hr