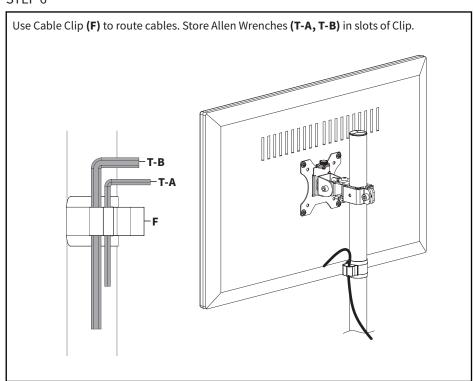

lure to do so may result in serious injury.



## **ASSEMBLY STEPS**

### STEP 1



## STEP 2 (Option A)

# **Clamp Installation** Install Pole (D) to Clamp (C) using M6x16mm Screws (S-A) and 4mm Allen Wrench (T-A). Remove protective film from Pads (H) and apply them to Clamp (C) as shown. T-A Secure clamp assembly to desktop by tightening hand bolt. 10-85mm

## STEP 2 (Option B)



## STEP 2 (Option B Continued)



Align the pin on top of Grommet Plate **(G)** with the small hole on the bottom of Pole **(D)** and position the parts over the grommet hole. Attach to the desktop using Support Plate **(I)** and Clamp Bolt **(C2)**. If there is no existing grommet hole available, drill a 13/32" (10mm) hole or larger in your desired mounting location.



### STEP 3





## STEP 5



## STEP 6



## WARNING



## ADJUST AS DESIRED





### Open Monday - Friday 7:00am - 7:00pm CST,

our dedicated support team can offer immediate assistance with rapid response times. If any parts are received damaged or defective, please contact us. We are happy to replace parts to ensure you have a fully functioning product.



309-278-5303

AVG. RESOLUTION TIME (within office hrs): 5M 4S



www.vivo-us.com Chat live with an agent!

AVG. RESOLUTION TIME (within office hrs): < 15 M



help@vivo-us.com

AVG. RESPONSE TIME (within office hrs): 1HR 8M

- 23% within < 15m
- 38% within < 30m
- 61% within < 1hr
- 83% within < 2hr
- 92% within < 3hr