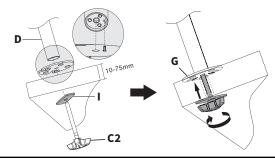

## STEP 2 (Option B Continued)

Align the pin on top of Grommet Plate **(G)** with the small hole on the bottom of Pole **(D)** and position the parts over the grommet hole. Attach to the desktop using Support Plate **(I)** and Clamp Bolt **(C2)**. If there is no existing grommet hole available, drill a 13/32" (10mm) hole or larger in your desired mounting location.