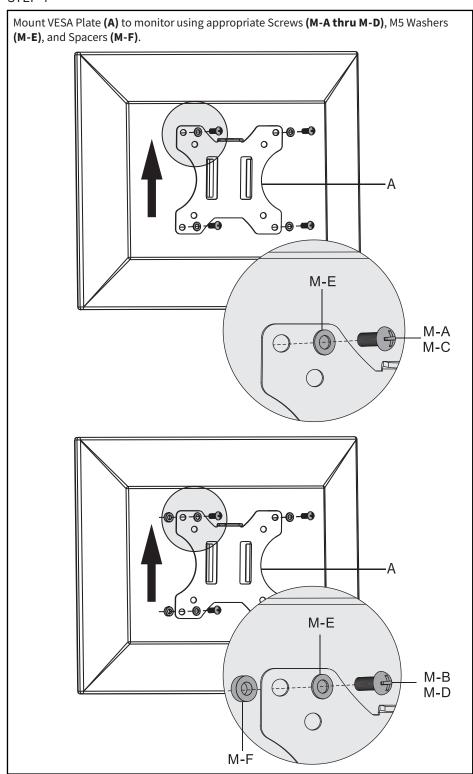

XCEED WEIGHT CAPACITY. Failure to do so may result in serious injury.



## **ASSEMBLY STEPS**

### STEP 1



## STEP 2 (Option A)

# **Clamp Installation** Install Pole (D) to Clamp (C) using M6x16mm Screws (S-A) and 4mm Allen Wrench (T-A). Remove protective film from Pads (H) and apply them to Clamp (C) as shown. T-A Secure clamp assembly to desktop by tightening hand bolt. 10-85mm

## STEP 2 (Option B)



## STEP 2 (Option B Continued)



Align the pin on top of Grommet Plate **(G)** with the small hole on the bottom of Pole **(D)** and position the parts over the grommet hole. Attach to the desktop using Support Plate **(I)** and Clamp Bolt **(C2)**. If there is no existing grommet hole available, drill a 13/32" (10mm) hole or larger in your desired mounting location.



### STEP 3





## STEP 5



## STEP 6



## WARNING



## ADJUST AS DESIRED





### Open Monday - Friday 7:00am - 7:00pm CST,

our dedicated support team can offer immediate assistance with rapid response times. If any parts are received damaged or defective, please contact us. We are happy to replace parts to ensure you have a fully functioning product.



309-278-5303

AVG. RESOLUTION TIME (within office hrs): 5M 4S



www.vivo-us.com Chat live with an agent!

AVG. RESOLUTION TIME (within office hrs): < 15 M



help@vivo-us.com

AVG. RESPONSE TIME (within office hrs): 1HR 8M

- 23% within < 15m
- 38% within < 30m
- 61% within < 1hr
- 83% within < 2hr
- 92% within < 3hr