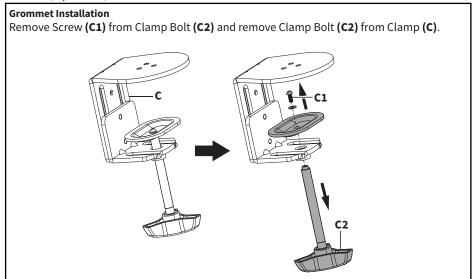

## STEP 2 (Option B)

## STEP 2 (Option B Continued)

Align the pin on top of Grommet Plate **(G)** with the small hole on the bottom of Pole **(D)** and position the parts over the grommet hole. Attach to the desktop using Support Plate **(I)** and Clamp Bolt **(C2)**. If there is no existing grommet hole available, drill a 13/32" (10mm) hole or larger in your desired mounting location.