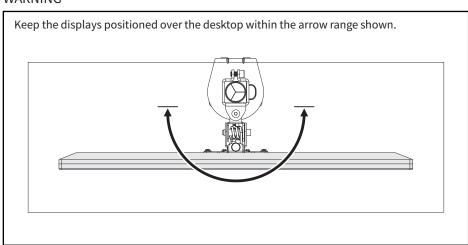

may result in serious injury.



## **ASSEMBLY STEPS**

### STEP 1



## STEP 2 (Option A)

# **Clamp Installation** Install Pole (D) to Clamp (C) using M6x16mm Screws (S-A) and 4mm Allen Wrench (T-A). Remove protective film from Pads (H) and apply them to Clamp (C) as shown. T-A Secure clamp assembly to desktop by tightening hand bolt. 10-85mm

## STEP 2 (Option B)



## STEP 2 (Option B Continued)



Align the pin on top of Grommet Plate **(G)** with the small hole on the bottom of Pole **(D)** and position the parts over the grommet hole. Attach to the desktop using Support Plate **(I)** and Clamp Bolt **(C2)**. If there is no existing grommet hole available, drill a 13/32" (10mm) hole or larger in your desired mounting location.



### STEP 3





## STEP 5



## STEP 6



## WARNING



## ADJUST AS DESIRED





### Open Monday - Friday 7:00am - 7:00pm CST,

our dedicated support team can offer immediate assistance with rapid response times. If any parts are received damaged or defective, please contact us. We are happy to replace parts to ensure you have a fully functioning product.



309-278-5303

AVG. RESOLUTION TIME (within office hrs): 5M 4S



www.vivo-us.com Chat live with an agent!

AVG. RESOLUTION TIME (within office hrs): < 15 M



help@vivo-us.com

AVG. RESPONSE TIME (within office hrs): 1HR 8M

- 23% within < 15m
- 38% within < 30m
- 61% within < 1hr
- 83% within < 2hr
- 92% within < 3hr