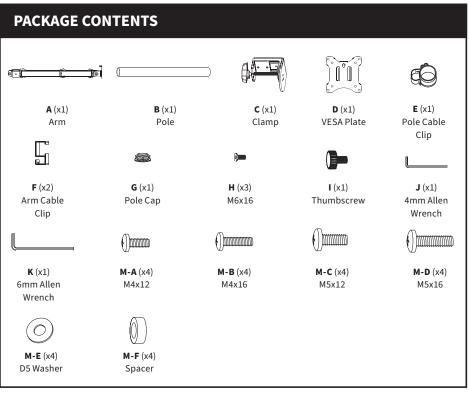

. Check carefully to make sure there are no missing or defective parts. Improper installation may cause damage or serious injury. Do not use this product for any purpose that is not explicitly specified in this manual. Do not exceed weight capacity. We cannot be liable for damage or injury caused by improper mounting, incorrect assembly or inappropriate use.



#### **TIPOVER WARNING**

SERIOUS OR FATAL CRUSHING INJURIES CAN OCCUR FROM TIPOVER. TO HELP PREVENT TIPOVER:

- NEVER ALLOW CHILDREN TO CLIMB, STAND, HANG, OR PLAY ON ANY PART OF MONITOR OR STAND.
- USE TIPOVER RESTRAINT OR ANCHOR STAND TO WALL

USE OF TIPOVER RESTRAINTS MAY ONLY REDUCE, BUT NOT ELIMINATE RISK OF TIPOVER.



#### WARNING: CHOKING HAZARD

SMALL PARTS - NOT FOR CHILDREN UNDER 3 YEARS. ADULT SUPERVISION IS REQUIRED.



NOTE: SOME HARDWARE INCLUDED MAY NOT BE USED.



### **ASSEMBLY STEPS**

#### STEP 1









### STEP 4 (Continued)





#### STEP 6





### STEP 8



# Adjust as Desired







#### Open Monday - Friday 7:00am - 7:00pm CST,

our dedicated support team can offer immediate assistance with rapid response times. If any parts are received damaged or defective, please contact us. We are happy to replace parts to ensure you have a fully functioning product.



help@vivo-us.com

AVG. RESPONSE TIME (within office hrs): 1HR 8M

- 23% within < 15m
- 38% within < 30m
- 61% within < 1hr
- 83% within < 2hr
- 92% within < 3hr



Chat live with an agent!

AVG. RESOLUTION TIME (within office hrs): < 15 M



309-278-5303

AVG. RESOLUTION TIME (within office hrs): 5M 4S