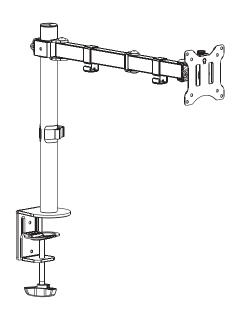

### Single Monitor Desk Mount

Instruction Manual



## SKU: STAND-V100B



Scan the QR code with your mobile device or follow the link for helpful videos and specifications related to this product.

https://vivo-us.com/products/stand-v100b

GET IN TOUCH | Monday-Friday from 7:00am-7:00pm CST







309-278-5303

# **№** WARNING!

If you do not understand these directions, or if you have any doubts about the safety of the installation, please call a qualified technician. Check carefully to make sure there are no missing or defective parts. Improper installation may cause damage or serious injury. Do not use this product for any purpose that is not explicitly specified in this manual. Do not exceed weight capacity. We cannot be liable for damage or injury caused by improper mounting, incorrect assembly or inappropriate use.



#### **TIPOVE