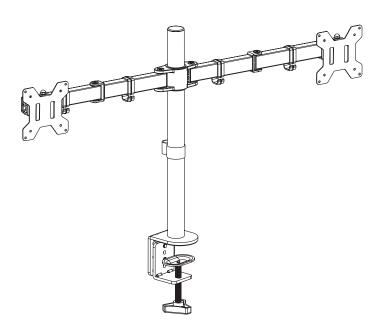

## **Dual Monitor Desk Mount**

Instruction Manual



# SKU: STAND-V032,W



Scan the QR code with your mobile device or follow the link for helpful videos and specifications related to this product.

https://vivo-us.com/products/stand-v002

GET IN TOUCH | Monday-Friday from 7:00am-7:00pm CST



help@vivo-us.com



www.vivo-us.com Chat live with an agent!



309-278-5303

## 

If you do not understand these directions, or if you have any doubts about the safety of the installation, please call a qualified technician. Check carefully to make sure there are no missing or defective parts. Improper installation may cause damage or serious injury. Do not use this product for any purpose that is not explicitly specified in this manual. Do not exceed weight capacity. We cannot be liable for damage or injury caused by improper mounting, incorrect a