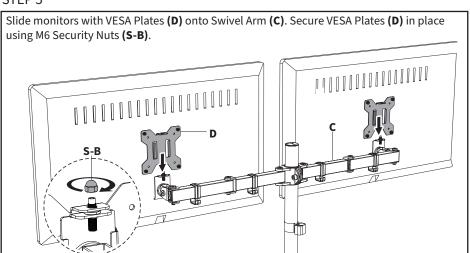

ED.



**NOTE: SOME HARDWARE INCLUDED MAY NOT BE USED** 



## **ASSEMBLY STEPS**

### STEP 1



### STEP 2A: DESK CLAMP



#### **Grommet Installation**

Using a Phillips screwdriver, remove the screw from Clamp (B) and separate Clamp Bolt (B1) and Clamp Plate (B2) from the clamp assembly. Thread Clamp Plate (B2) onto Clamp Bolt (B1).



Install Grommet Base **(E)** to Pole **(A)** using M6x16mm Screws **(S-A)** and 3mm Allen Wrench **(T-A)**. Remove adhesive backing from Soft Pad **(F)** and stick it to the bottom of Grommet Base **(E)**.



If not using an existing through-hole for mounting, use a 3/8" (10mm) drill bit to create a mounting hole in the desired location. Thread Clamp Bolt (B1) with Clamp Plate (B2) through the mounting hole and into Pole (A).





## STEP 4



## STEP 5



## STEP 6







## Open Monday - Friday 7:00am - 7:00pm CST,

our dedicated support team can offer immediate assistance with rapid response times. If any parts are received damaged or defective, please contact us. We are happy to replace parts to ensure you have a fully functioning product.



309-278-5303

AVG. RESOLUTION TIME (within office hrs): 5M 4S



www.vivo-us.com

Chat live with an agent!

AVG. RESOLUTION TIME (within office hrs): < 15 M



help@vivo-us.com

AVG. RESPONSE TIME (within office hrs): 1HR 8M

- 23% within < 15m
- 38% within < 30m
- 61% within < 1hr
- 83% within < 2hr
- 92% within < 3hr