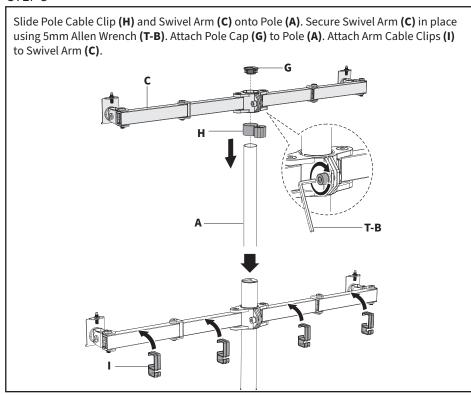

DULT SUPERVISION IS REQUIRED.



**NOTE: SOME HARDWARE INCLUDED MAY NOT BE USED** 



## **ASSEMBLY STEPS**

### STEP 1



### STEP 2A: DESK CLAMP



#### **Grommet Installation**

Using a Phillips screwdriver, remove the screw from Clamp (B) and separate Clamp Bolt (B1) and Clamp Plate (B2) from the clamp assembly. Thread Clamp Plate (B2) onto Clamp Bolt (B1).



Install Grommet Base **(E)** to Pole **(A)** using M6x16mm Screws **(S-A)** and 3mm Allen Wrench **(T-A)**. Remove adhesive backing from Soft Pad **(F)** and stick it to the bottom of Grommet Base **(E)**.



If not using an existing through-hole for mounting, use a 3/8" (10mm) drill bit to create a mounting hole in the desired location. Thread Clamp Bolt (B1) with Clamp Plate (B2) through the mounting hole and into Pole (A).





## STEP 4



## STEP 5



## STEP 6







## Open Monday - Friday 7:00am - 7:00pm CST,

our dedicated support team can offer immediate assistance with rapid response times. If any parts are received damaged or defective, please contact us. We are happy to replace parts to ensure you have a fully functioning product.



309-278-5303

AVG. RESOLUTION TIME (within office hrs): 5M 4S



www.vivo-us.com

Chat live with an agent!

AVG. RESOLUTION TIME (within office hrs): < 15 M



help@vivo-us.com

AVG. RESPONSE TIME (within office hrs): 1HR 8M

- 23% within < 15m
- 38% within < 30m
- 61% within < 1hr
- 83% within < 2hr
- 92% within < 3hr