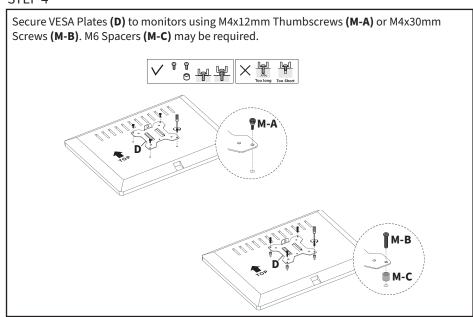

ION IS REQUIRED.



**NOTE: SOME HARDWARE INCLUDED MAY NOT BE USED** 



## **ASSEMBLY STEPS**

### STEP 1



### STEP 2A: DESK CLAMP



#### **Grommet Installation**

Using a Phillips screwdriver, remove the screw from Clamp (B) and separate Clamp Bolt (B1) and Clamp Plate (B2) from the clamp assembly. Thread Clamp Plate (B2) onto Clamp Bolt (B1).



Install Grommet Base **(E)** to Pole **(A)** using M6x16mm Screws **(S-A)** and 3mm Allen Wrench **(T-A)**. Remove adhesive backing from Soft Pad **(F)** and stick it to the bottom of Grommet Base **(E)**.



If not using an existing through-hole for mounting, use a 3/8" (10mm) drill bit to create a mounting hole in the desired location. Thread Clamp Bolt (B1) with Clamp Plate (B2) through the mounting hole and into Pole (A).





## STEP 4



## STEP 5



## STEP 6







## Open Monday - Friday 7:00am - 7:00pm CST,

our dedicated support team can offer immediate assistance with rapid response times. If any parts are received damaged or defective, please contact us. We are happy to replace parts to ensure you have a fully functioning product.



309-278-5303

AVG. RESOLUTION TIME (within office hrs): 5M 4S



www.vivo-us.com

Chat live with an agent!

AVG. RESOLUTION TIME (within office hrs): < 15 M



help@vivo-us.com

AVG. RESPONSE TIME (within office hrs): 1HR 8M

- 23% within < 15m
- 38% within < 30m
- 61% within < 1hr
- 83% within < 2hr
- 92% within < 3hr