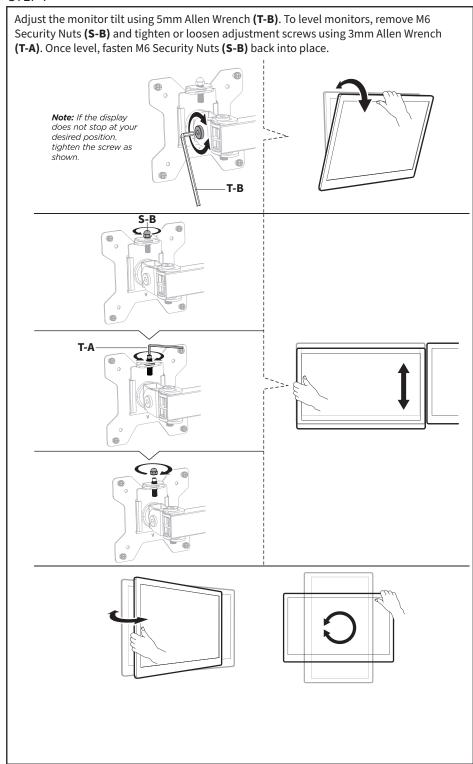

SOME HARDWARE INCLUDED MAY NOT BE USED** 



## **ASSEMBLY STEPS**

### STEP 1



### STEP 2A: DESK CLAMP



#### **Grommet Installation**

Using a Phillips screwdriver, remove the screw from Clamp (B) and separate Clamp Bolt (B1) and Clamp Plate (B2) from the clamp assembly. Thread Clamp Plate (B2) onto Clamp Bolt (B1).



Install Grommet Base **(E)** to Pole **(A)** using M6x16mm Screws **(S-A)** and 3mm Allen Wrench **(T-A)**. Remove adhesive backing from Soft Pad **(F)** and stick it to the bottom of Grommet Base **(E)**.



If not using an existing through-hole for mounting, use a 3/8" (10mm) drill bit to create a mounting hole in the desired location. Thread Clamp Bolt (B1) with Clamp Plate (B2) through the mounting hole and into Pole (A).





## STEP 4



## STEP 5



## STEP 6







## Open Monday - Friday 7:00am - 7:00pm CST,

our dedicated support team can offer immediate assistance with rapid response times. If any parts are received damaged or defective, please contact us. We are happy to replace parts to ensure you have a fully functioning product.



309-278-5303

AVG. RESOLUTION TIME (within office hrs): 5M 4S



www.vivo-us.com

Chat live with an agent!

AVG. RESOLUTION TIME (within office hrs): < 15 M



help@vivo-us.com

AVG. RESPONSE TIME (within office hrs): 1HR 8M

- 23% within < 15m
- 38% within < 30m
- 61% within < 1hr
- 83% within < 2hr
- 92% within < 3hr