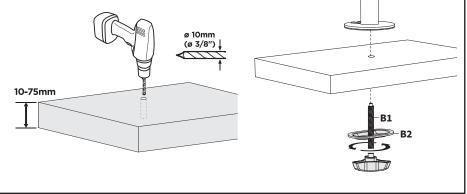

If not using an existing through-hole for mounting, use a 3/8" (10mm) drill bit to create a mounting hole in the desired location. Thread Clamp Bolt (B1) with Clamp Plate (B2) through the mounting hole and into Pole (A).