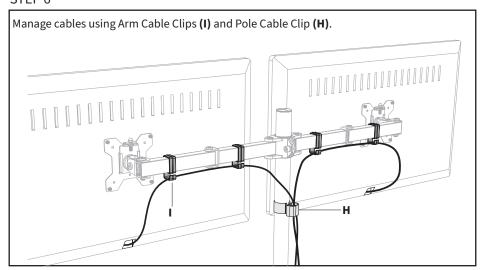

: SOME HARDWARE INCLUDED MAY NOT BE USED** 



## **ASSEMBLY STEPS**

### STEP 1



### STEP 2A: DESK CLAMP



#### **Grommet Installation**

Using a Phillips screwdriver, remove the screw from Clamp (B) and separate Clamp Bolt (B1) and Clamp Plate (B2) from the clamp assembly. Thread Clamp Plate (B2) onto Clamp Bolt (B1).



Install Grommet Base **(E)** to Pole **(A)** using M6x16mm Screws **(S-A)** and 3mm Allen Wrench **(T-A)**. Remove adhesive backing from Soft Pad **(F)** and stick it to the bottom of Grommet Base **(E)**.



If not using an existing through-hole for mounting, use a 3/8" (10mm) drill bit to create a mounting hole in the desired location. Thread Clamp Bolt (B1) with Clamp Plate (B2) through the mounting hole and into Pole (A).





## STEP 4



## STEP 5



## STEP 6







## Open Monday - Friday 7:00am - 7:00pm CST,

our dedicated support team can offer immediate assistance with rapid response times. If any parts are received damaged or defective, please contact us. We are happy to replace parts to ensure you have a fully functioning product.



309-278-5303

AVG. RESOLUTION TIME (within office hrs): 5M 4S



www.vivo-us.com

Chat live with an agent!

AVG. RESOLUTION TIME (within office hrs): < 15 M



help@vivo-us.com

AVG. RESPONSE TIME (within office hrs): 1HR 8M

- 23% within < 15m
- 38% within < 30m
- 61% within < 1hr
- 83% within < 2hr
- 92% within < 3hr