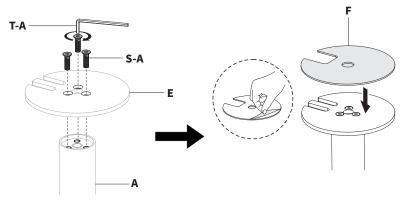

Install Grommet Base **(E)** to Pole **(A)** using M6x16mm Screws **(S-A)** and 3mm Allen Wrench **(T-A)**. Remove adhesive backing from Soft Pad **(F)** and stick it to the bottom of Grommet Base **(E)**.