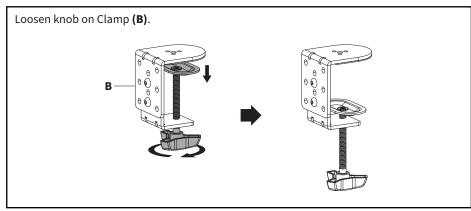

### STEP 2A: DESK CLAMP

#### **Grommet Installation**

Using a Phillips screwdriver, remove the screw from Clamp (B) and separate Clamp Bolt (B1) and Clamp Plate (B2) from the clamp assembly. Thread Clamp Plate (B2) onto Clamp Bolt (B1).