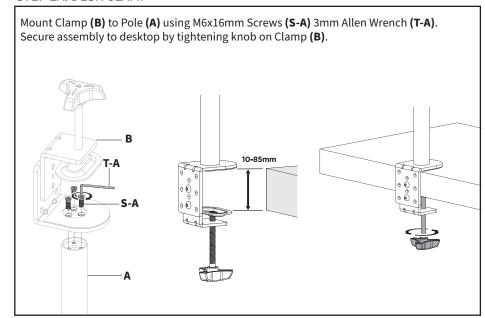

erious injury. Do not use this product for any purpose that is not explicitly specified in this manual. Do not exceed weight capacity. We cannot be liable for damage or injury caused by improper mounting, incorrect assembly or inappropriate use.



#### **TIPOVER WARNING**

SERIOUS OR FATAL CRUSHING INJURIES CAN OCCUR FROM TIPOVER. TO HELP PREVENT TIPOVER:

- NEVER ALLOW CHILDREN TO CLIMB, STAND, HANG, OR PLAY ON ANY PART OF MONITOR OR STAND.
- USE TIPOVER RESTRAINT OR ANCHOR STAND TO WALL

USE OF TIPOVER RESTRAINTS MAY ONLY REDUCE, BUT NOT ELIMINATE RISK OF TIPOVER.



## WARNING: CHOKING HAZARD

SMALL PARTS - NOT FOR CHILDREN UNDER 3 YEARS. ADULT SUPERVISION IS REQUIRED.



**NOTE: SOME HARDWARE INCLUDED MAY NOT BE USED** 



## **ASSEMBLY STEPS**

### STEP 1



### STEP 2A: DESK CLAMP



#### **Grommet Installation**

Using a Phillips screwdriver, remove the screw from Clamp (B) and separate Clamp Bolt (B1) and Clamp Plate (B2) from the clamp assembly. Thread Clamp Plate (B2) onto Clamp Bolt (B1).



Install Grommet Base **(E)** to Pole **(A)** using M6x16mm Screws **(S-A)** and 3mm Allen Wrench **(T-A)**. Remove adhesive backing from Soft Pad **(F)** and stick it to the bottom of Grommet Base **(E)**.



If not using an existing through-hole for mounting, use a 3/8" (10mm) drill bit to create a mounting hole in the desired location. Thread Clamp Bolt (B1) with Clamp Plate (B2) through the mounting hole and into Pole (A).





## STEP 4



## STEP 5



## STEP 6







## Open Monday - Friday 7:00am - 7:00pm CST,

our dedicated support team can offer immediate assistance