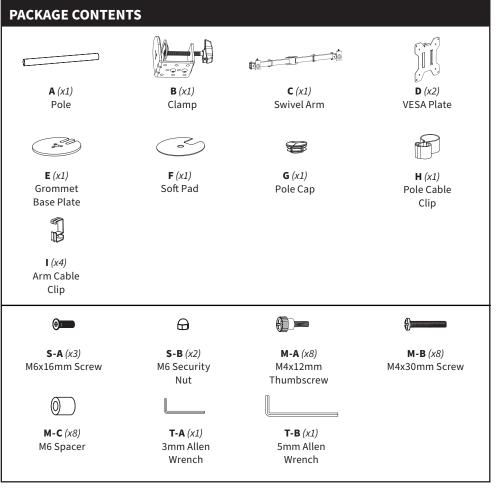

#### **Grommet Installation**

Using a Phillips screwdriver, remove the screw from Clamp (B) and separate Clamp Bolt (B1) and Clamp Plate (B2) from the clamp assembly. Thread Clamp Plate (B2) onto Clamp Bolt (B1).

Install Grommet Base **(E)** to Pole **(A)** using M6x16mm Screws **(S-A)** and 3mm Allen Wrench **(T-A)**. Remove adhesive backing from Soft Pad **(F)** and stick it to the bottom of Grommet Base **(E)**.

If not using an existing through-hole for mounting, use a 3/8" (10mm) drill bit to create a mounting hole in the desired location. Thread Clamp Bolt (B1) with Clamp Plate (B2) through the mounting hole and into Pole (A).