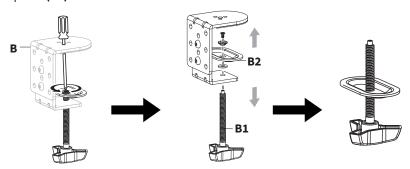

#### **Grommet Installation**

Using a Phillips screwdriver, remove the screw from Clamp (B) and separate Clamp Bolt (B1) and Clamp Plate (B2) from the clamp assembly. Thread Clamp Plate (B2) onto Clamp Bolt (B1).