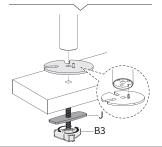

#### **OPTION B: Grommet Installation**

For grommet hole attachment only, cut Soft Pad (M) along the indentations. Peel the protective film off of Soft Pad (M) and place the pieces onto Grommet Base (I) as shown below. If not using an existing through-hole, using a 10mm (¾") drill bit, drill through the desktop at least 2" away from the edge. Disassemble Clamp (B2) using a Philips screwdriver. Set aside all parts except for Clamp Bolt (B3). Attach Bottom Pole (E) and Grommet Base (I) to the desktop using Support Plate (J) and Clamp Bolt (B3) as shown below.