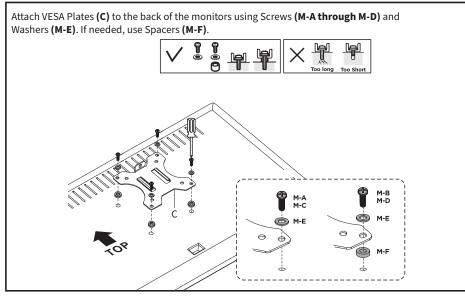

) using a Phillips screwdriver as shown in 3.1. Flip the L-bracket over and reassemble. Then re-attach Clamp (B2) to Clamp Brace (B1) and tighten the screws using the 4mm Allen Wrench (T-B).



#### **OPTION B: Grommet Installation**

For grommet hole attachment only, cut Soft Pad (M) along the indentations. Peel the protective film off of Soft Pad (M) and place the pieces onto Grommet Base (I) as shown below. If not using an existing through-hole, using a 10mm (¾") drill bit, drill through the desktop at least 2" away from the edge. Disassemble Clamp (B2) using a Philips screwdriver. Set aside all parts except for Clamp Bolt (B3). Attach Bottom Pole (E) and Grommet Base (I) to the desktop using Support Plate (J) and Clamp Bolt (B3) as shown below.











#### STEP 4



#### STEP 5











# STEP 9 (Continued)

Manage cables by reattching the cable management covers to Arm (A) and Cable Clips (H).





### Open Monday - Friday 7:00am - 7:00pm CST,

our dedicated support team can offer immediate assistance with rapid response times. If any parts are received damaged or defective, please contact us. We are happy to replace parts to ensure you have a fully functioning product.

| B               | 309-278-5303                                | AVG. RESOLUTION TIME (within office hrs): 5M 4S                                                                                                                     |
|-----------------|---------------------------------------------|------------------------------------------------------------------------------------------------------