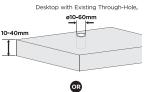

#### **OPTION B: Grommet Installation**

For grommet hole attachment only, cut Soft Pad (M) along the indentations. Peel the protective film off of Soft Pad (M) and place the pieces onto Grommet Base (I) as shown below. If not using an existing through-hole, using a 10mm (¾") drill bit, drill through the desktop at least 2" away from the edge. Disassemble Clamp (B2) using a Philips screwdriver. Set aside all parts except for Clamp Bolt (B3). Attach Bottom Pole (E) and Grommet Base (I) to the desktop using Support Plate (J) and Clamp Bolt (B3) as shown below.