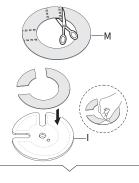

#### **OPTION B: Grommet Installation**

For grommet hole attachment only, cut Soft Pad (M) along the indentations. Peel the protective film off of Soft Pad (M) and place the pieces onto Grommet Base (I) as shown below. If not using an existing through-hole, using a 10mm (¾") drill bit, drill through the desktop at least 2" away from the edge. Disassemble Clamp (B2) using a Philips screwdriver. Set aside all parts except for Clamp Bolt (B3). Attach Bottom Pole (E) and Grommet Base (I) to the desktop using Support Plate (J) and Clamp Bolt (B3) as shown below.