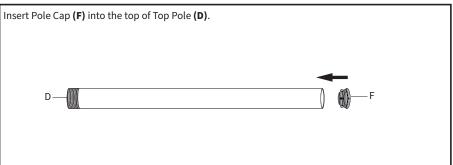

fective parts. Improper installation may cause damage or serious injury. Do not use this product for any purpose that is not explicitly specified in this manual. Do not exceed weight capacity. We cannot be liable for damage or injury caused by improper mounting, incorrect assembly or inappropriate use.

# \land TIPOVER WARNING

SERIOUS OR FATAL CRUSHING INJURIES CAN OCCUR FROM TIPOVER. TO HELP PREVENT TIPOVER:

- NEVER ALLOW CHILDREN TO CLIMB, STAND, HANG, OR PLAY ON ANY PART OF MONITOR OR STAND.
- USE TIPOVER RESTRAINT OR ANCHOR STAND TO WALL

USE OF TIPOVER RESTRAINTS MAY ONLY REDUCE, BUT NOT ELIMINATE RISK OF TIPOVER.

# \land WARNING: CHOKING HAZARD

SMALL PARTS - NOT FOR CHILDREN UNDER 3 YEARS. ADULT SUPERVISION IS REQUIRED.



#### TOOLS NEEDED





# **ASSEMBLY STEPS**

### STEP 1





## STEP 3

### **OPTION A: Clamp Installation**

Attach Clamp Brace (B1) to Bottom Pole (E) using the M6x16 Screws (S-B) and the 4mm Allen Wrench (T-B). Peel the protective film off of Soft Pad (M) and place it onto Clamp Brace (B1). For thinner desktops, re-attach the Clamp (B2) to the Clamp Brace (B1) and tighten the screws using the 4mm Allen Wrench (T-B). For thicker desktops, disassemble Clamp (B2) using a Phillips screwdriver as shown in 3.1. Flip the L-bracket over and reassemble. Then re-attach Clamp (B2) to Clamp Brace (B1) and tighten the screws using the 4mm Allen Wrench (T-B).



#### **OPTION B: Grommet Installation**

For grommet hole attachment only, cut Soft Pad (M) along the indentations. Peel the protective film off of Soft Pad (M) and place the pieces onto Grommet Ba