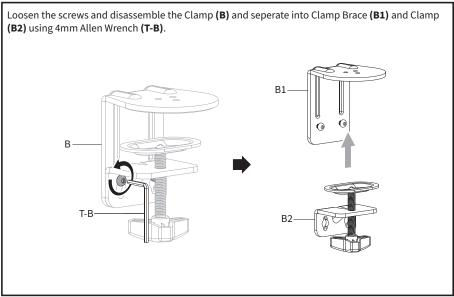

ctive parts. Improper installation may cause damage or serious injury. Do not use this product for any purpose that is not explicitly specified in this manual. Do not exceed weight capacity. We cannot be liable for damage or injury caused by improper mounting, incorrect assembly or inappropriate use.

# \land TIPOVER WARNING

SERIOUS OR FATAL CRUSHING INJURIES CAN OCCUR FROM TIPOVER. TO HELP PREVENT TIPOVER:

- NEVER ALLOW CHILDREN TO CLIMB, STAND, HANG, OR PLAY ON ANY PART OF MONITOR OR STAND.
- USE TIPOVER RESTRAINT OR ANCHOR STAND TO WALL

USE OF TIPOVER RESTRAINTS MAY ONLY REDUCE, BUT NOT ELIMINATE RISK OF TIPOVER.

# \land WARNING: CHOKING HAZARD

SMALL PARTS - NOT FOR CHILDREN UNDER 3 YEARS. ADULT SUPERVISION IS REQUIRED.



#### TOOLS NEEDED





# **ASSEMBLY STEPS**

### STEP 1





## STEP 3

### **OPTION A: Clamp Installation**

Attach Clamp Brace (B1) to Bottom Pole (E) using the M6x16 Screws (S-B) and the 4mm Allen Wrench (T-B). Peel the protective film off of Soft Pad (M) and place it onto Clamp Brace (B1). For thinner desktops, re-attach the Clamp (B2) to the Clamp Brace (B1) and tighten the screws using the 4mm Allen Wrench (T-B). For thicker desktops, disassemble Clamp (B2) using a Phillips screwdriver as shown in 3.1. Flip the L-bracket over and reassemble. Then re-attach Clamp (B2) to Clamp Brace (B1) and tighten the screws using the 4mm Allen Wrench (T-B).



#### **OPTION B: Grommet Installation**

For grommet hole attachment only, cut Soft Pad (M) along the indentations. Peel the protective film off of Soft Pad (M) and place the pieces onto Grommet Base