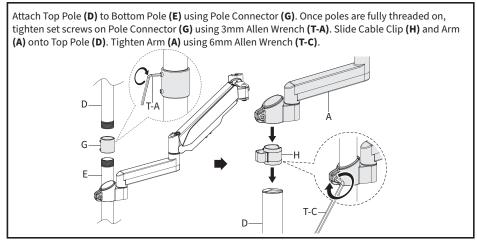

B2) using a Phillips screwdriver as shown in 3.1. Flip the L-bracket over and reassemble. Then re-attach Clamp (B2) to Clamp Brace (B1) and tighten the screws using the 4mm Allen Wrench (T-B).



#### **OPTION B: Grommet Installation**

For grommet hole attachment only, cut Soft Pad (M) along the indentations. Peel the protective film off of Soft Pad (M) and place the pieces onto Grommet Base (I) as shown below. If not using an existing through-hole, using a 10mm (¾") drill bit, drill through the desktop at least 2" away from the edge. Disassemble Clamp (B2) using a Philips screwdriver. Set aside all parts except for Clamp Bolt (B3). Attach Bottom Pole (E) and Grommet Base (I) to the desktop using Support Plate (J) and Clamp Bolt (B3) as shown below.











#### STEP 4



#### STEP 5











# STEP 9 (Continued)

Manage cables by reattching the cable management covers to Arm (A) and Cable Clips (H).





### Open Monday - Friday 7:00am - 7:00pm CST,

our dedicated support team can offer immediate assistance with rapid response times. If any parts are received damaged or defective, please contact us. We are happy to replace parts to ensure you have a fully functioning product.

| B               | 309-278-5303                                | AVG. RESOLUTION TIME (within office hrs): 5M 4S                                                                                                                     |
|-----------------|---------------------------------------------|----------------------------------------------------------------------------------------------------