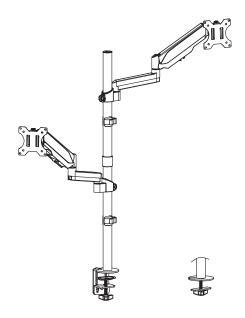

# Pneumatic Arm Dual Monitor Extra Tall Desk Mount



# SKU: STAND-V012K



Scan the QR code with your mobile device or follow the link for helpful videos and specifications related to this product.

# https://vivo-us.com/products/stand-v012k

GET IN TOUCH | Monday-Friday from 7:00am-7:00pm CST



help@vivo-us.com





www.vivo-us.com Chat live with an agent! 309-278-5303

# 🕂 WARNING!

If you do not understand these directions, or if you have any doubts about the safety of the installation, please call a qualified technician. Check carefully to make sure there are no missing or defective parts. Improper installation may cause damage or serious injury. Do not use this product for any purpose that is not explicitly specified in this manual. Do not exceed weight capacity. We cannot be liable for damage or injury caused by improper mounting, i