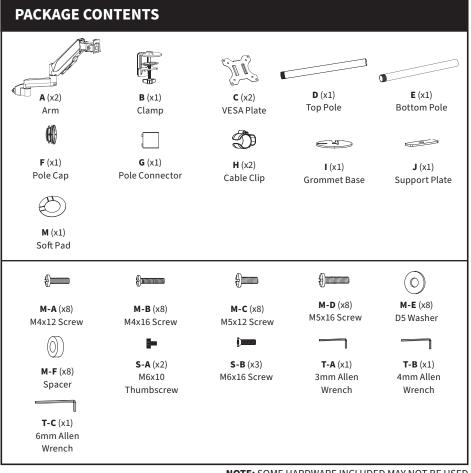

an. Check carefully to make sure there are no missing or defective parts. Improper installation may cause damage or serious injury. Do not use this product for any purpose that is not explicitly specified in this manual. Do not exceed weight capacity. We cannot be liable for damage or injury caused by improper mounting, incorrect assembly or inappropriate use.

# \land TIPOVER WARNING

SERIOUS OR FATAL CRUSHING INJURIES CAN OCCUR FROM TIPOVER. TO HELP PREVENT TIPOVER:

- NEVER ALLOW CHILDREN TO CLIMB, STAND, HANG, OR PLAY ON ANY PART OF MONITOR OR STAND.
- USE TIPOVER RESTRAINT OR ANCHOR STAND TO WALL

USE OF TIPOVER RESTRAINTS MAY ONLY REDUCE, BUT NOT ELIMINATE RISK OF TIPOVER.

# \land WARNING: CHOKING HAZARD

SMALL PARTS - NOT FOR CHILDREN UNDER 3 YEARS. ADULT SUPERVISION IS REQUIRED.



#### TOOLS NEEDED





# **ASSEMBLY STEPS**

### STEP 1





## STEP 3

### **OPTION A: Clamp Installation**

Attach Clamp Brace (B1) to Bottom Pole (E) using the M6x16 Screws (S-B) and the 4mm Allen Wrench (T-B). Peel the protective film off of Soft Pad (M) and place it onto Clamp Brace (B1). For thinner desktops, re-attach the Clamp (B2) to the Clamp Brace (B1) and tighten the screws using the 4mm Allen Wrench (T-B). For thicker desktops, disassemble Clamp (B2) using a Phillips screwdriver as shown in 3.1. Flip the L-bracket over and reassemble. Then re-attach Clamp (B2) to Clamp Brace (B1) and tighten the screws using the 4mm Allen Wrench (T-B).



#### **OPTION B: Grommet Installation**

For grommet hole attachment only, cut Soft Pad (M) along the indentations. Peel the protective fi