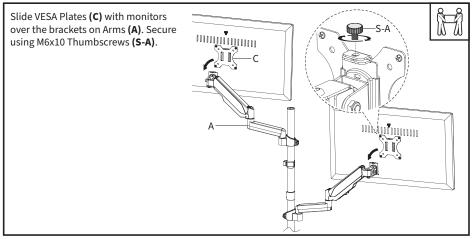

using a Phillips screwdriver as shown in 3.1. Flip the L-bracket over and reassemble. Then re-attach Clamp (B2) to Clamp Brace (B1) and tighten the screws using the 4mm Allen Wrench (T-B).



#### **OPTION B: Grommet Installation**

For grommet hole attachment only, cut Soft Pad (M) along the indentations. Peel the protective film off of Soft Pad (M) and place the pieces onto Grommet Base (I) as shown below. If not using an existing through-hole, using a 10mm (¾") drill bit, drill through the desktop at least 2" away from the edge. Disassemble Clamp (B2) using a Philips screwdriver. Set aside all parts except for Clamp Bolt (B3). Attach Bottom Pole (E) and Grommet Base (I) to the desktop using Support Plate (J) and Clamp Bolt (B3) as shown below.











#### STEP 4



#### STEP 5











# STEP 9 (Continued)

Manage cables by reattching the cable management covers to Arm (A) and Cable Clips (H).





### Open Monday - Friday 7:00am - 7:00pm CST,

our dedicated support team can offer immediate assistance with rapid response times. If any parts are received damaged or defective, please contact us. We are happy to replace parts to ensure you have a fully functioning product.

| B               | 309-278-5303                                | AVG. RESOLUTION TIME (within office hrs): 5M 4S                                                                                                                     |
|-----------------|---------------------------------------------|--------------------------------------------------------------------------------------------------------