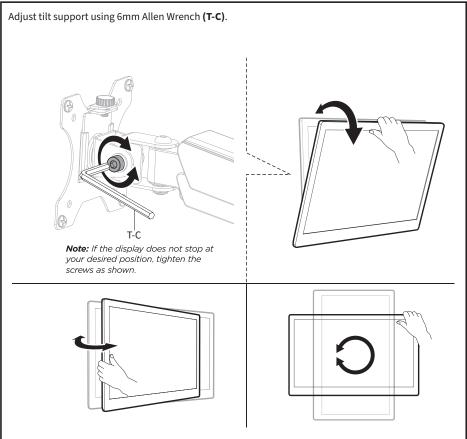

amp Brace (B1) and tighten the screws using the 4mm Allen Wrench (T-B).



#### **OPTION B: Grommet Installation**

For grommet hole attachment only, cut Soft Pad (M) along the indentations. Peel the protective film off of Soft Pad (M) and place the pieces onto Grommet Base (I) as shown below. If not using an existing through-hole, using a 10mm (¾") drill bit, drill through the desktop at least 2" away from the edge. Disassemble Clamp (B2) using a Philips screwdriver. Set aside all parts except for Clamp Bolt (B3). Attach Bottom Pole (E) and Grommet Base (I) to the desktop using Support Plate (J) and Clamp Bolt (B3) as shown below.











#### STEP 4



#### STEP 5











# STEP 9 (Continued)

Manage cables by reattching the cable management covers to Arm (A) and Cable Clips (H).





### Open Monday - Friday 7:00am - 7:00pm CST,

our dedicated support team can offer immediate assistance with rapid response times. If any parts are received damaged or defective, please contact us. We are happy to replace parts to ensure you have a fully functioning product.

| B               | 309-278-5303                                | AVG. RESOLUTION TIME (within office hrs): 5M 4S                                                                                                                     |
|-----------------|---------------------------------------------|---------------------------------------------------------------------------------------------------------------------------------------------------------------------|
| ( <del></del> ) | www.vivo-us.com<br>Chat live with