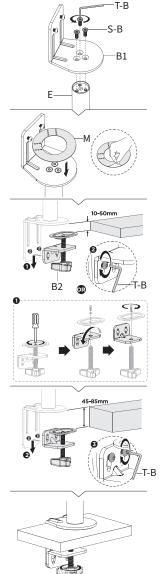

### **OPTION A: Clamp Installation**

Attach Clamp Brace (B1) to Bottom Pole (E) using the M6x16 Screws (S-B) and the 4mm Allen Wrench (T-B). Peel the protective film off of Soft Pad (M) and place it onto Clamp Brace (B1). For thinner desktops, re-attach the Clamp (B2) to the Clamp Brace (B1) and tighten the screws using the 4mm Allen Wrench (T-B). For thicker desktops, disassemble Clamp (B2) using a Phillips screwdriver as shown in 3.1. Flip the L-bracket over and reassemble. Then re-attach Clamp (B2) to Clamp Brace (B1) and tighten the screws using the 4mm Allen Wrench (T-B).

#### **OPTION B: Grommet Installation**

For grommet hole attachment only, cut Soft Pad (M) along the indentations. Peel the protective film off of Soft Pad (M) and place the pieces onto Grommet Base (I) as shown below. If not using an existing through-hole, using a 10mm (¾") drill bit, drill through the desktop at least 2" away from the edge. Disassemble Clamp (B2) using a Philips screwdriver. Set aside all parts except for Clamp Bolt (B3). Attach Bottom Pole (E) and Grommet Base (I) to the desktop using Support Plate (J) and Clamp Bolt (B3) as shown below.