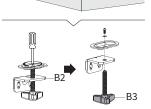

### **OPTION A: Clamp Installation**

Attach Clamp Brace (B1) to Bottom Pole (E) using the M6x16 Screws (S-B) and the 4mm Allen Wrench (T-B). Peel the protective film off of Soft Pad (M) and place it onto Clamp Brace (B1). For thinner desktops, re-attach the Clamp (B2) to the Clamp Brace (B1) and tighten the screws using the 4mm Allen Wrench (T-B). For thicker desktops, disassemble Clamp (B2) using a Phillips screwdriver as shown in 3.1. Flip the L-bracket over and reassemble. Then re-attach Clamp (B2) to Clamp Brace (B1) and tighten the screws using the 4mm Allen Wrench (T-B).