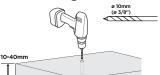

#### **OPTION B: Grommet Installation**

For grommet hole attachment only, cut Soft Pad (M) along the indentations. Peel the protective film off of Soft Pad (M) and place the pieces onto Grommet Base (I) as shown below. If not using an existing through-hole, using a 10mm (¾") drill bit, drill through the desktop at least 2" away from the edge. Disassemble Clamp (B2) using a Philips screwdriver. Set aside all parts except for Clamp Bolt (B3). Attach Bottom Pole (E) and Grommet Base (I) to the desktop using Support Plate (J) and Clamp Bolt (B3) as shown below.