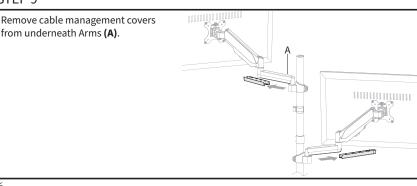

g a Phillips screwdriver as shown in 3.1. Flip the L-bracket over and reassemble. Then re-attach Clamp (B2) to Clamp Brace (B1) and tighten the screws using the 4mm Allen Wrench (T-B).



#### **OPTION B: Grommet Installation**

For grommet hole attachment only, cut Soft Pad (M) along the indentations. Peel the protective film off of Soft Pad (M) and place the pieces onto Grommet Base (I) as shown below. If not using an existing through-hole, using a 10mm (¾") drill bit, drill through the desktop at least 2" away from the edge. Disassemble Clamp (B2) using a Philips screwdriver. Set aside all parts except for Clamp Bolt (B3). Attach Bottom Pole (E) and Grommet Base (I) to the desktop using Support Plate (J) and Clamp Bolt (B3) as shown below.











#### STEP 4



#### STEP 5











# STEP 9 (Continued)

Manage cables by reattching the cable management covers to Arm (A) and Cable Clips (H).





### Open Monday - Friday 7:00am - 7:00pm CST,

our dedicated support team can offer immediate assistance with rapid response times. If any parts are received damaged or defective, please contact us. We are happy to replace parts to ensure you have a fully functioning product.

| B               | 309-278-5303                                | AVG. RESOLUTION TIME (within office hrs): 5M 4S                                                                                                                     |
|-----------------|---------------------------------------------|------------------------------------------------------------------------------------------------------------