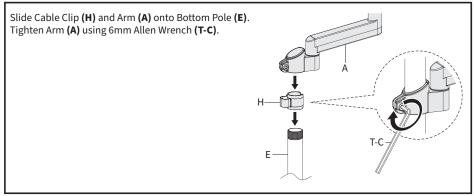

# STEP 9 (Continued)

Manage cables by reattching the cable management covers to Arm (A) and Cable Clips (H).