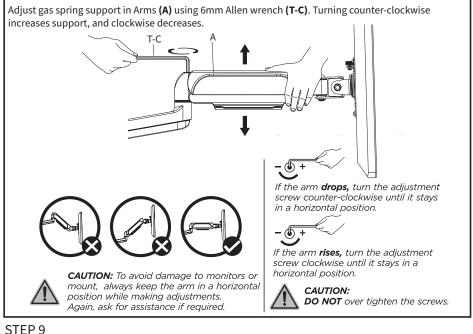

# STEP 9 (Continued)

Manage cables by reattching the cable management covers to Arm (A) and Cable Clips (H).