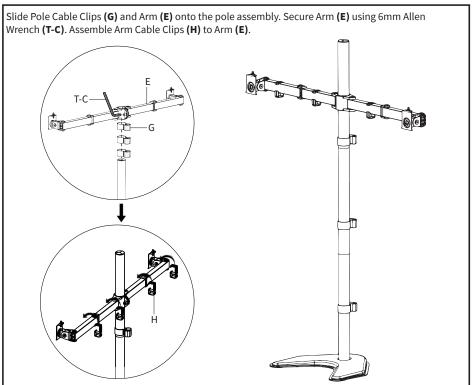

ecified in this manual. Do not exceed weight capacity. We cannot be liable for damage or injury caused by improper mounting, incorrect assembly or inappropriate use.



#### **TIPOVER WARNING**

SERIOUS OR FATAL CRUSHING INJURIES CAN OCCUR FROM TIPOVER. TO HELP PREVENT TIPOVER:

- TO PREVENT TIPPING, PLEASE BE CAREFUL NOT TO EXTEND THE ARMS TOO FAR FORWARD
  OR BACKWARD.
- NEVER ALLOW CHILDREN TO CLIMB, STAND, HANG, OR PLAY ON ANY PART OF MONITOR OR STAND
- USE TIPOVER RESTRAINT OR ANCHOR STAND TO WALL

USE OF TIPOVER RESTRAINTS MAY ONLY REDUCE, BUT NOT ELIMINATE RISK OF TIPOVER.



#### WARNING: CHOKING HAZARD

SMALL PARTS - NOT FOR CHILDREN UNDER 3 YEARS. ADULT SUPERVISION IS REQUIRED.



NOTE: SOME HARDWARE INCLUDED MAY NOT BE USED





# **ASSEMBLY STEPS**

## STEP 1



#### STEP 2





## STEP 4 (Option A)



## STEP 4 (Option B)



## STEP 5









## Open Monday - Friday 7:00am - 7:00pm CST,

our dedicated support team can offer immediate assistance with rapid response times. If any parts are received damaged or defective, please contact us. We are happy to replace parts to ensure you have a fully functioning product.



309-278-5303

AVG. RESOLUTION TIME (within office hrs): 5M 4S



www.vivo-us.com
Chat live with an agent!

AVG. RESOLUTION TIME (within office hrs): < 15 M



help@vivo-us.com

AVG. RESPONSE TIME (within office hrs): 1HR 8M

- 23% within < 15m
- 38% within < 30m
- 61% within < 1hr
- 83% within < 2hr
- 92% within < 3hr