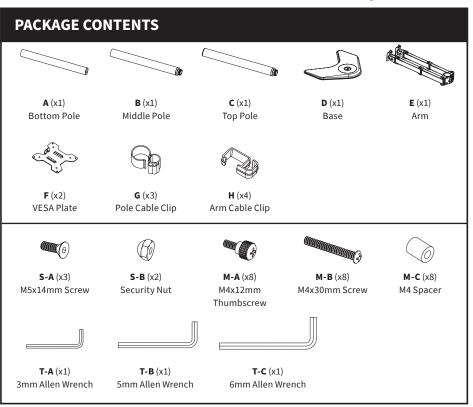

#### WARNING: CHOKING HAZARD

SMALL PARTS - NOT FOR CHILDREN UNDER 3 YEARS. ADULT SUPERVISION IS REQUIRED.

NOTE: SOME HARDWARE INCLUDED MAY NOT BE USED