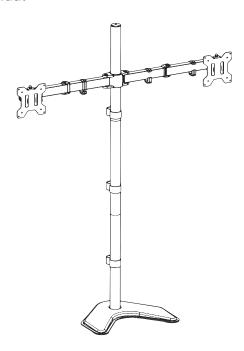

# Dual Monitor Extra Tall Desk Stand

Instruction Manual



# SKU: STAND-V012F



Scan the QR code with your mobile device or follow the link for helpful videos and specifications related to this product.

https://vivo-us.com/products/stand-v012f

GET IN TOUCH | Monday-Friday from 7:00am-7:00pm CST







309-278-5303

# **№** WARNING!

If you do not understand these directions, or if you have any doubts about the safety of the installation, please call a qualified technician. Check carefully to make sure there are no missing or defective parts. Improper installation may cause damage or serious injury. Do not use this product for any purpose that is not explicitly specified in this manual. Do not exceed weight capacity. We cannot be liable for damage or injury caused by improper mounting, incorrect assembly or inappropriate use.



#### **TIPOVER