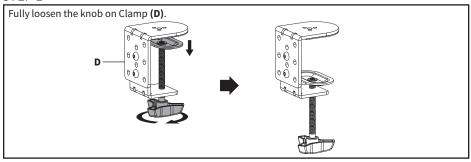

ion may cause damage or serious injury. Do not use this product for any purpose that is not explicitly specified in this manual. Do not exceed weight capacity. We cannot be liable for damage or injury caused by improper mounting, incorrect assembly or inappropriate use.



#### **TIPOVER WARNING**

SERIOUS OR FATAL CRUSHING INJURIES CAN OCCUR FROM TIPOVER. TO HELP PREVENT TIPOVER:

- NEVER ALLOW CHILDREN TO CLIMB, STAND, HANG, OR PLAY ON ANY PART OF MONITOR OR STAND.
- USE TIPOVER RESTRAINT OR ANCHOR STAND TO WALL

USE OF TIPOVER RESTRAINTS MAY ONLY REDUCE, BUT NOT ELIMINATE RISK OF TIPOVER.



#### **WARNING: CHOKING HAZARD**

SMALL PARTS - NOT FOR CHILDREN UNDER 3 YEARS. ADULT SUPERVISION IS REOUIRED.



NOTE: SOME HARDWARE INCLUDED MAY NOT BE USED



## **ASSEMBLY STEPS**

#### STEP 1



## STEP 2: Option A - Desk Clamp



# STEP 2: Option B - Grommet

Using a Phillips screwdriver, remove the screw from Clamp (**D**) and separate Clamp Bolt (**D1**) and Clamp Plate (**D2**) from the clamp assembly. Thread Clamp Plate (**D2**) onto Clamp Bolt (**D1**). Connect Grommet Plate (**H**) to Lower Pole (**A**) using M6x16mm Screws (**S-A**) and 3mm Allen Wrench (**T-A**). Remove adhesive backing from Soft Pad (**I**) and adhere to Grommet Plate (**H**).



Place the pole assembly over grommet hole in desk, and connect using Clamp Bolt (**D1**) and Clamp Plate (**D2**). Secure by tightening Clamp Bolt (**D1**). For desktops without an existing gromment hole, use a 3/8" (10mm) drill bit to drill through desktop, then secure assembly as previously described.



## STEP 3





## ST