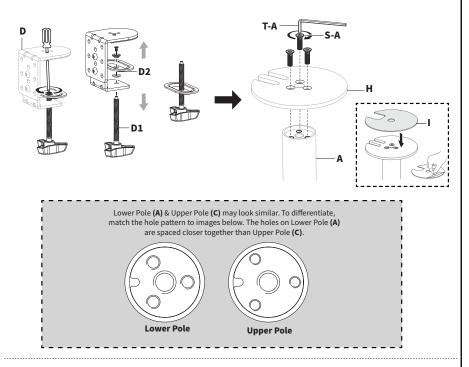

# STEP 2: Option B - Grommet

Using a Phillips screwdriver, remove the screw from Clamp (**D**) and separate Clamp Bolt (**D1**) and Clamp Plate (**D2**) from the clamp assembly. Thread Clamp Plate (**D2**) onto Clamp Bolt (**D1**). Connect Grommet Plate (**H**) to Lower Pole (**A**) using M6x16mm Screws (**S-A**) and 3mm Allen Wrench (**T-A**). Remove adhesive backing from Soft Pad (**I**) and adhere to Grommet Plate (**H**).

Place the pole assembly over grommet hole in desk, and connect using Clamp Bolt (**D1**) and Clamp Plate (**D2**). Secure by tightening Clamp Bolt (**D1**). For desktops without an existing gromment hole, use a 3/8" (10mm) drill bit to drill through desktop, then secure assembly as previously described.