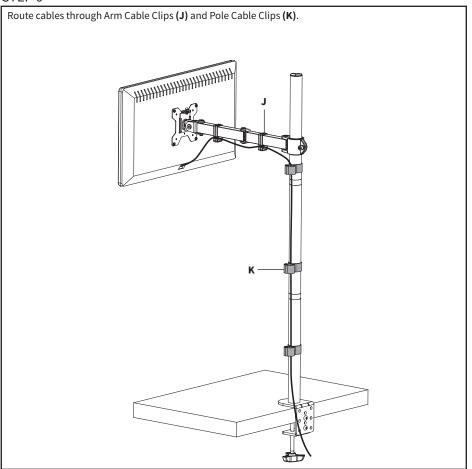

n A - Desk Clamp



# STEP 2: Option B - Grommet

Using a Phillips screwdriver, remove the screw from Clamp (**D**) and separate Clamp Bolt (**D1**) and Clamp Plate (**D2**) from the clamp assembly. Thread Clamp Plate (**D2**) onto Clamp Bolt (**D1**). Connect Grommet Plate (**H**) to Lower Pole (**A**) using M6x16mm Screws (**S-A**) and 3mm Allen Wrench (**T-A**). Remove adhesive backing from Soft Pad (**I**) and adhere to Grommet Plate (**H**).



Place the pole assembly over grommet hole in desk, and connect using Clamp Bolt (**D1**) and Clamp Plate (**D2**). Secure by tightening Clamp Bolt (**D1**). For desktops without an existing gromment hole, use a 3/8" (10mm) drill bit to drill through desktop, then secure assembly as previously described.



## STEP 3





## STEP 5



# STEP 6







#### Open Monday - Friday 7:00am - 7:00pm CST,

our dedicated support team can offer immediate assistance with rapid response times. If any parts are received damaged or defective, please contact us. We are happy to replace parts to ensure you have a fully functioning product.



309-278-5303

AVG. RESOLUTION TIME (within office hrs): 5M 4S



www.vivo-us.com Chat live with an agent!

AVG. RESOLUTION TIME (within office hrs): < 15 M



help@vivo-us.com

AVG. RESPONSE TIME (within office hrs): 1HR 8M

- 23% within < 15m
- 38% within < 30m
- 61% within < 1hr
- 83% within < 2hr
- 92% within < 3hr