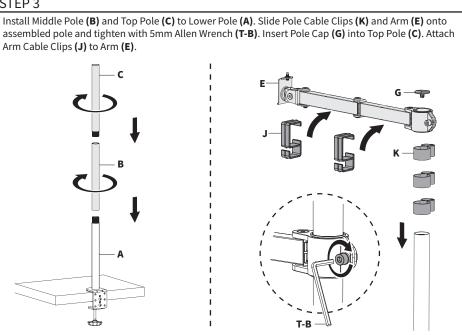

STEP 1



## STEP 2: Option A - Desk Clamp



# STEP 2: Option B - Grommet

Using a Phillips screwdriver, remove the screw from Clamp (**D**) and separate Clamp Bolt (**D1**) and Clamp Plate (**D2**) from the clamp assembly. Thread Clamp Plate (**D2**) onto Clamp Bolt (**D1**). Connect Grommet Plate (**H**) to Lower Pole (**A**) using M6x16mm Screws (**S-A**) and 3mm Allen Wrench (**T-A**). Remove adhesive backing from Soft Pad (**I**) and adhere to Grommet Plate (**H**).



Place the pole assembly over grommet hole in desk, and connect using Clamp Bolt (**D1**) and Clamp Plate (**D2**). Secure by tightening Clamp Bolt (**D1**). For desktops without an existing gromment hole, use a 3/8" (10mm) drill bit to drill through desktop, then secure assembly as previously described.



## STEP 3





## STEP 5



# STEP 6







#### Open Monday - Friday 7:00am - 7:00pm CST,

our dedicated support team can offer immediate assistance with rapid response times. If any parts are received damaged or defective, please contact us. We are happy to replace parts to ensure you have a fully functioning product.



309-278-5303

AVG. RESOLUTION TIME (within office hrs): 5M 4S



www.vivo-us.com Chat live with an agent!

AVG. RESOLUTION TIME (within office hrs): < 15 M



help@vivo-us.com

AVG. RESPONSE TIME (within office hrs): 1HR 8M

- 23% within < 15m
- 38% within < 30m
- 61% within < 1hr
- 83% within < 2hr
- 92% within < 3hr