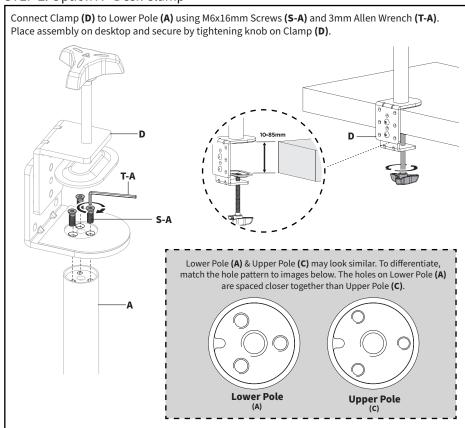

ry. Do not use this product for any purpose that is not explicitly specified in this manual. Do not exceed weight capacity. We cannot be liable for damage or injury caused by improper mounting, incorrect assembly or inappropriate use.



#### **TIPOVER WARNING**

SERIOUS OR FATAL CRUSHING INJURIES CAN OCCUR FROM TIPOVER. TO HELP PREVENT TIPOVER:

- NEVER ALLOW CHILDREN TO CLIMB, STAND, HANG, OR PLAY ON ANY PART OF MONITOR OR STAND.
- USE TIPOVER RESTRAINT OR ANCHOR STAND TO WALL

USE OF TIPOVER RESTRAINTS MAY ONLY REDUCE, BUT NOT ELIMINATE RISK OF TIPOVER.



#### **WARNING: CHOKING HAZARD**

SMALL PARTS - NOT FOR CHILDREN UNDER 3 YEARS. ADULT SUPERVISION IS REOUIRED.



NOTE: SOME HARDWARE INCLUDED MAY NOT BE USED



## **ASSEMBLY STEPS**

#### STEP 1



## STEP 2: Option A - Desk Clamp



# STEP 2: Option B - Grommet

Using a Phillips screwdriver, remove the screw from Clamp (**D**) and separate Clamp Bolt (**D1**) and Clamp Plate (**D2**) from the clamp assembly. Thread Clamp Plate (**D2**) onto Clamp Bolt (**D1**). Connect Grommet Plate (**H**) to Lower Pole (**A**) using M6x16mm Screws (**S-A**) and 3mm Allen Wrench (**T-A**). Remove adhesive backing from Soft Pad (**I**) and adhere to Grommet Plate (**H**).



Place the pole assembly over grommet hole in desk, and connect using Clamp Bolt (**D1**) and Clamp Plate (**D2**). Secure by tightening Clamp Bolt (**D1**). For desktops without an existing gromment hole, use a 3/8" (10mm) drill bit to drill through desktop, then secure assembly as previously described.



## STEP 3





## STEP 5



# STEP 6







#### Open Mo