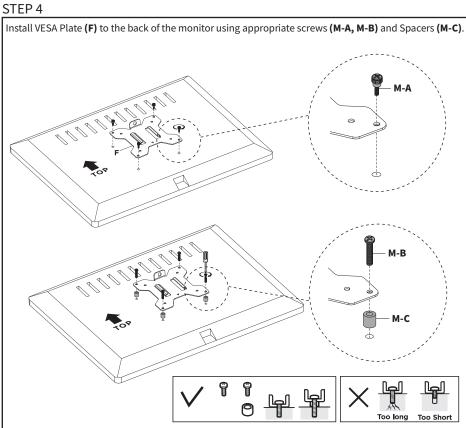

TEP 1



## STEP 2: Option A - Desk Clamp



# STEP 2: Option B - Grommet

Using a Phillips screwdriver, remove the screw from Clamp (**D**) and separate Clamp Bolt (**D1**) and Clamp Plate (**D2**) from the clamp assembly. Thread Clamp Plate (**D2**) onto Clamp Bolt (**D1**). Connect Grommet Plate (**H**) to Lower Pole (**A**) using M6x16mm Screws (**S-A**) and 3mm Allen Wrench (**T-A**). Remove adhesive backing from Soft Pad (**I**) and adhere to Grommet Plate (**H**).



Place the pole assembly over grommet hole in desk, and connect using Clamp Bolt (**D1**) and Clamp Plate (**D2**). Secure by tightening Clamp Bolt (**D1**). For desktops without an existing gromment hole, use a 3/8" (10mm) drill bit to drill through desktop, then secure assembly as previously described.



## STEP 3





## STEP 5



# STEP 6







#### Open Monday - Friday 7:00am - 7:00pm CST,

our dedicated support team can offer immediate assistance with rapid response times. If any parts are received damaged or defective, please contact us. We are happy to replace parts to ensure you have a fully functioning product.



309-278-5303

AVG. RESOLUTION TIME (within office hrs): 5M 4S



www.vivo-us.com Chat live with an agent!

AVG. RESOLUTION TIME (within office hrs): < 15 M



help@vivo-us.com

AVG. RESPONSE TIME (within office hrs): 1HR 8M

- 23% within < 15m
- 38% within < 30m
- 61% within < 1hr
- 83% within < 2hr
- 92% within < 3hr