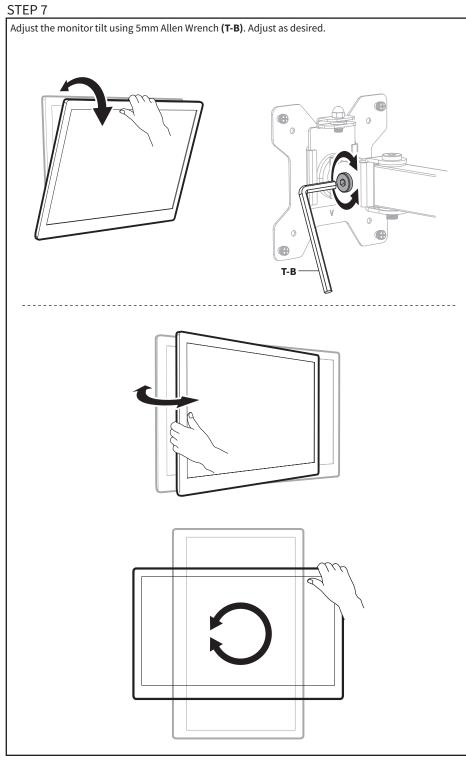

A - Desk Clamp



# STEP 2: Option B - Grommet

Using a Phillips screwdriver, remove the screw from Clamp (**D**) and separate Clamp Bolt (**D1**) and Clamp Plate (**D2**) from the clamp assembly. Thread Clamp Plate (**D2**) onto Clamp Bolt (**D1**). Connect Grommet Plate (**H**) to Lower Pole (**A**) using M6x16mm Screws (**S-A**) and 3mm Allen Wrench (**T-A**). Remove adhesive backing from Soft Pad (**I**) and adhere to Grommet Plate (**H**).



Place the pole assembly over grommet hole in desk, and connect using Clamp Bolt (**D1**) and Clamp Plate (**D2**). Secure by tightening Clamp Bolt (**D1**). For desktops without an existing gromment hole, use a 3/8" (10mm) drill bit to drill through desktop, then secure assembly as previously described.



## STEP 3





## STEP 5



# STEP 6







#### Open Monday - Friday 7:00am - 7:00pm CST,

our dedicated support team can offer immediate assistance with rapid response times. If any parts are received damaged or defective, please contact us. We are happy to replace parts to ensure you have a fully functioning product.



309-278-5303

AVG. RESOLUTION TIME (within office hrs): 5M 4S



www.vivo-us.com Chat live with an agent!

AVG. RESOLUTION TIME (within office hrs): < 15 M



help@vivo-us.com

AVG. RESPONSE TIME (within office hrs): 1HR 8M

- 23% within < 15m
- 38% within < 30m
- 61% within < 1hr
- 83% within < 2hr
- 92% within < 3hr