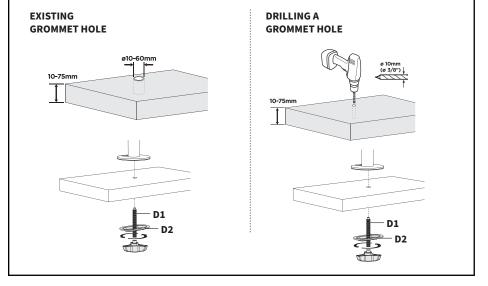

# STEP 2: Option B - Grommet

Using a Phillips screwdriver, remove the screw from Clamp (**D**) and separate Clamp Bolt (**D1**) and Clamp Plate (**D2**) from the clamp assembly. Thread Clamp Plate (**D2**) onto Clamp Bolt (**D1**). Connect Grommet Plate (**H**) to Lower Pole (**A**) using M6x16mm Screws (**S-A**) and 3mm Allen Wrench (**T-A**). Remove adhesive backing from Soft Pad (**I**) and adhere to Grommet Plate (**H**).

Place the pole assembly over grommet hole in desk, and connect using Clamp Bolt (**D1**) and Clamp Plate (**D2**). Secure by tightening Clamp Bolt (**D1**). For desktops without an existing gromment hole, use a 3/8" (10mm) drill bit to drill through desktop, then secure assembly as previously described.