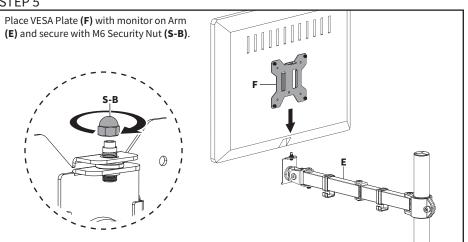

TEP 2: Option A - Desk Clamp



# STEP 2: Option B - Grommet

Using a Phillips screwdriver, remove the screw from Clamp (**D**) and separate Clamp Bolt (**D1**) and Clamp Plate (**D2**) from the clamp assembly. Thread Clamp Plate (**D2**) onto Clamp Bolt (**D1**). Connect Grommet Plate (**H**) to Lower Pole (**A**) using M6x16mm Screws (**S-A**) and 3mm Allen Wrench (**T-A**). Remove adhesive backing from Soft Pad (**I**) and adhere to Grommet Plate (**H**).



Place the pole assembly over grommet hole in desk, and connect using Clamp Bolt (**D1**) and Clamp Plate (**D2**). Secure by tightening Clamp Bolt (**D1**). For desktops without an existing gromment hole, use a 3/8" (10mm) drill bit to drill through desktop, then secure assembly as previously described.



## STEP 3





## STEP 5



# STEP 6







#### Open Monday - Friday 7:00am - 7:00pm CST,

our dedicated support team can offer immediate assistance with rapid response times. If any parts are received damaged or defective, please contact us. We are happy to replace parts to ensure you have a fully functioning product.



309-278-5303

AVG. RESOLUTION TIME (within office hrs): 5M 4S



www.vivo-us.com Chat live with an agent!

AVG. RESOLUTION TIME (within office hrs): < 15 M



help@vivo-us.com

AVG. RESPONSE TIME (within office hrs): 1HR 8M

- 23% within < 15m
- 38% within < 30m
- 61% within < 1hr
- 83% within < 2hr
- 92% within < 3hr