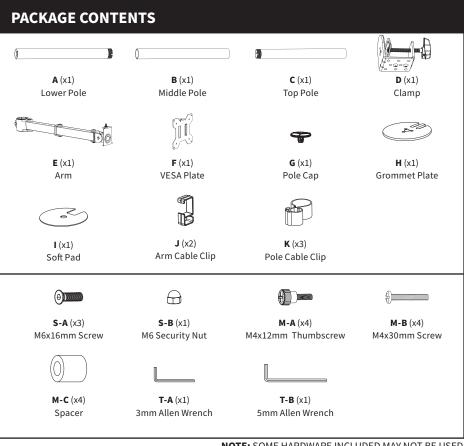

#### **WARNING: CHOKING HAZARD**

SMALL PARTS - NOT FOR CHILDREN UNDER 3 YEARS. ADULT SUPERVISION IS REOUIRED.

NOTE: SOME HARDWARE INCLUDED MAY NOT BE USED

# STEP 2: Option B - Grommet

Using a Phillips screwdriver, remove the screw from Clamp (**D**) and separate Clamp Bolt (**D1**) and Clamp Plate (**D2**) from the clamp assembly. Thread Clamp Plate (**D2**) onto Clamp Bolt (**D1**). Connect Grommet Plate (**H**) to Lower Pole (**A**) using M6x16mm Screws (**S-A**) and 3mm Allen Wrench (**T-A**). Remove adhesive backing from Soft Pad (**I**) and adhere to Grommet Plate (**H**).

Place the pole assembly over grommet hole in desk, and connect using Clamp Bolt (**D1**) and Clamp Plate (**D2**). Secure by tightening Clamp Bolt (**D1**). For desktops without an existing gromment hole, use a 3/8" (10mm) drill bit to drill through desktop, then secure assembly as previously described.