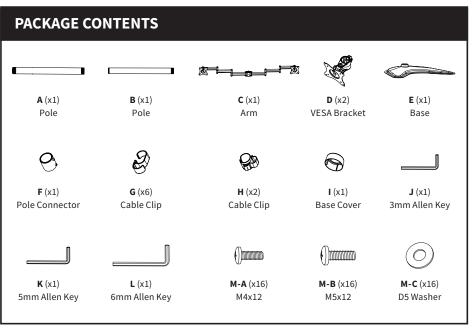

### **WARNING: CHOKING HAZARD**

SMALL PARTS - NOT FOR CHILDREN UNDER 3 YEARS. ADULT SUPERVISION IS REQUIRED.

**NOTE:** SOME HARDWARE INCLUDED MAY NOT BE USED