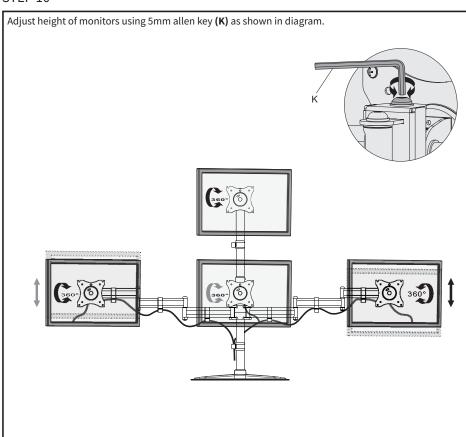

#### **TOOLS NEEDED**

DO NOT EXCEED WEIGHT CAPACITY.
Failure to do so may result in serious injury.

PER ARM