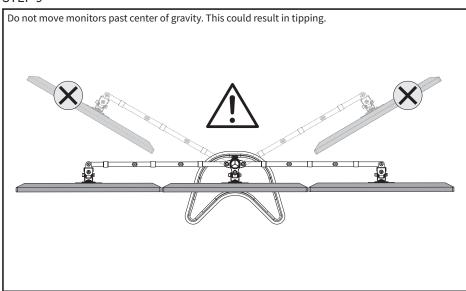

#### **TIPOVER WARNING**

SERIOUS OR FATAL CRUSHING INJURIES CAN OCCUR FROM TIPOVER. TO HELP PREVENT TIPOVER:

- TO PREVENT TIPPING, PLEASE BE CAREFUL NOT TO EXTEND THE ARMS TOO FAR FORWARD OR BACKWARD.
- NEVER ALLOW CHILDREN TO CLIMB, STAND, HANG, OR PLAY ON ANY PART OF MONITOR OR STAND.
- USE TIPOVER RESTRAINT OR ANCHOR STAND TO WALL