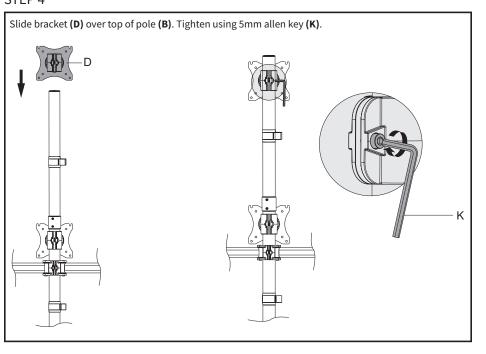

by improper mounting, incorrect assembly or inappropriate use.



#### **TIPOVER WARNING**

SERIOUS OR FATAL CRUSHING INJURIES CAN OCCUR FROM TIPOVER. TO HELP PREVENT TIPOVER:

- TO PREVENT TIPPING, PLEASE BE CAREFUL NOT TO EXTEND THE ARMS TOO FAR FORWARD OR BACKWARD.
- NEVER ALLOW CHILDREN TO CLIMB, STAND, HANG, OR PLAY ON ANY PART OF MONITOR OR STAND.
- USE TIPOVER RESTRAINT OR ANCHOR STAND TO WALL

USE OF TIPOVER RESTRAINTS MAY ONLY REDUCE, BUT NOT ELIMINATE RISK OF TIPOVER.



### **WARNING: CHOKING HAZARD**

SMALL PARTS - NOT FOR CHILDREN UNDER 3 YEARS. ADULT SUPERVISION IS REQUIRED.



**NOTE:** SOME HARDWARE INCLUDED MAY NOT BE USED

#### **TOOLS NEEDED**



DO NOT EXCEED WEIGHT CAPACITY.
Failure to do so may result in serious injury.



PER ARM

# ASSEMBLY STEPS

### STEP 1























#### Open Monday - Friday 7:00am - 7:00pm CST,

our dedicated support team can offer immediate assistance with rapid response times. If any parts are received damaged or defective, please contact us. We are happy to replace parts to ensure you have a fully functioning product.

 $\subseteq$ 

help@vivo-us.com

AVG. RESPONSE TIME (within office hrs): 1HR 8M

- 23% within < 15m
- 38% within < 30m
- 61% within < 1hr
- 83% within < 2hr
- 92% within < 3hr



www.vivo-us.com
Chat live with an agent!

AVG. RESOLUTION TIME (within office hrs): < 15 M



309-278-5303

AVG. RESOLUTION TIME (within office hrs): 5M 4S