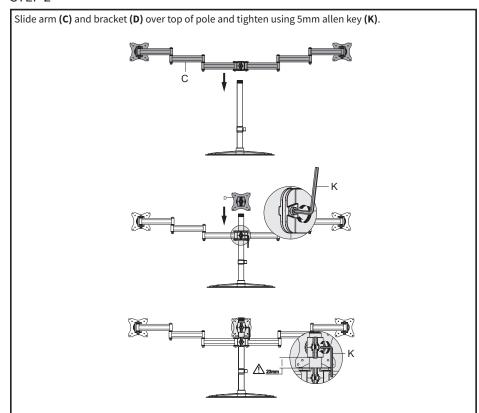

sed by improper mounting, incorrect assembly or inappropriate use.



#### **TIPOVER WARNING**

SERIOUS OR FATAL CRUSHING INJURIES CAN OCCUR FROM TIPOVER. TO HELP PREVENT TIPOVER:

- TO PREVENT TIPPING, PLEASE BE CAREFUL NOT TO EXTEND THE ARMS TOO FAR FORWARD OR BACKWARD.
- NEVER ALLOW CHILDREN TO CLIMB, STAND, HANG, OR PLAY ON ANY PART OF MONITOR OR STAND.
- USE TIPOVER RESTRAINT OR ANCHOR STAND TO WALL

USE OF TIPOVER RESTRAINTS MAY ONLY REDUCE, BUT NOT ELIMINATE RISK OF TIPOVER.



### **WARNING: CHOKING HAZARD**

SMALL PARTS - NOT FOR CHILDREN UNDER 3 YEARS. ADULT SUPERVISION IS REQUIRED.



**NOTE:** SOME HARDWARE INCLUDED MAY NOT BE USED

#### **TOOLS NEEDED**



DO NOT EXCEED WEIGHT CAPACITY.
Failure to do so may result in serious injury.



PER ARM

# ASSEMBLY STEPS

### STEP 1























#### Open Monday - Friday 7:00am - 7:00pm CST,

our dedicated support team can offer immediate assistance with rapid response times. If any parts are received damaged or defective, please contact us. We are happy to replace parts to ensure you have a fully functioning product.

 $\subseteq$ 

help@vivo-us.com

AVG. RESPONSE TIME (within office hrs): 1HR 8M

- 23% within < 15m
- 38% within < 30m
- 61% within < 1hr
- 83% within < 2hr
- 92% within < 3hr



www.vivo-us.com
Chat live with an agent!

AVG. RESOLUTION TIME (within office hrs): < 15 M



309-278-5303

AVG. RESOLUTION TIME (within office hrs): 5M 4S