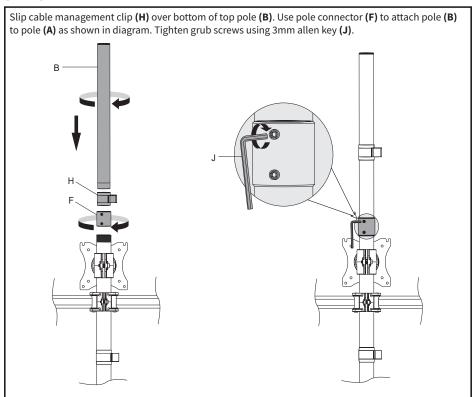

d by improper mounting, incorrect assembly or inappropriate use.



#### **TIPOVER WARNING**

SERIOUS OR FATAL CRUSHING INJURIES CAN OCCUR FROM TIPOVER. TO HELP PREVENT TIPOVER:

- TO PREVENT TIPPING, PLEASE BE CAREFUL NOT TO EXTEND THE ARMS TOO FAR FORWARD OR BACKWARD.
- NEVER ALLOW CHILDREN TO CLIMB, STAND, HANG, OR PLAY ON ANY PART OF MONITOR OR STAND.
- USE TIPOVER RESTRAINT OR ANCHOR STAND TO WALL

USE OF TIPOVER RESTRAINTS MAY ONLY REDUCE, BUT NOT ELIMINATE RISK OF TIPOVER.



### **WARNING: CHOKING HAZARD**

SMALL PARTS - NOT FOR CHILDREN UNDER 3 YEARS. ADULT SUPERVISION IS REQUIRED.



**NOTE:** SOME HARDWARE INCLUDED MAY NOT BE USED

#### **TOOLS NEEDED**



DO NOT EXCEED WEIGHT CAPACITY.
Failure to do so may result in serious injury.



PER ARM

# ASSEMBLY STEPS

### STEP 1























#### Open Monday - Friday 7:00am - 7:00pm CST,

our dedicated support team can offer immediate assistance with rapid response times. If any parts are received damaged or defective, please contact us. We are happy to replace parts to ensure you have a fully functioning product.

 $\subseteq$ 

help@vivo-us.com

AVG. RESPONSE TIME (within office hrs): 1HR 8M

- 23% within < 15m
- 38% within < 30m
- 61% within < 1hr
- 83% within < 2hr
- 92% within < 3hr



www.vivo-us.com
Chat live with an agent!

AVG. RESOLUTION TIME (within office hrs): < 15 M



309-278-5303

AVG. RESOLUTION TIME (within office hrs): 5M 4S