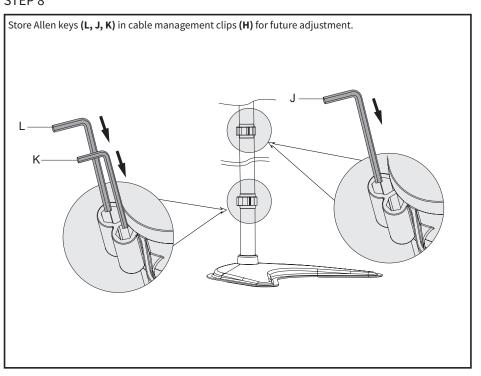

per mounting, incorrect assembly or inappropriate use.



#### **TIPOVER WARNING**

SERIOUS OR FATAL CRUSHING INJURIES CAN OCCUR FROM TIPOVER. TO HELP PREVENT TIPOVER:

- TO PREVENT TIPPING, PLEASE BE CAREFUL NOT TO EXTEND THE ARMS TOO FAR FORWARD OR BACKWARD.
- NEVER ALLOW CHILDREN TO CLIMB, STAND, HANG, OR PLAY ON ANY PART OF MONITOR OR STAND.
- USE TIPOVER RESTRAINT OR ANCHOR STAND TO WALL

USE OF TIPOVER RESTRAINTS MAY ONLY REDUCE, BUT NOT ELIMINATE RISK OF TIPOVER.



### **WARNING: CHOKING HAZARD**

SMALL PARTS - NOT FOR CHILDREN UNDER 3 YEARS. ADULT SUPERVISION IS REQUIRED.



**NOTE:** SOME HARDWARE INCLUDED MAY NOT BE USED

#### **TOOLS NEEDED**



DO NOT EXCEED WEIGHT CAPACITY.
Failure to do so may result in serious injury.



PER ARM

# ASSEMBLY STEPS

### STEP 1























#### Open Monday - Friday 7:00am - 7:00pm CST,

our dedicated support team can offer immediate assistance with rapid response times. If any parts are received damaged or defective, please contact us. We are happy to replace parts to ensure you have a fully functioning product.

 $\subseteq$ 

help@vivo-us.com

AVG. RESPONSE TIME (within office hrs): 1HR 8M

- 23% within < 15m
- 38% within < 30m
- 61% within < 1hr
- 83% within < 2hr
- 92% within < 3hr



www.vivo-us.com
Chat live with an agent!

AVG. RESOLUTION TIME (within office hrs): < 15 M



309-278-5303

AVG. RESOLUTION TIME (within office hrs): 5M 4S