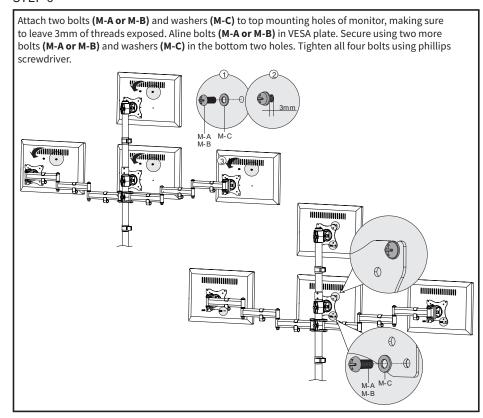

mproper mounting, incorrect assembly or inappropriate use.



#### **TIPOVER WARNING**

SERIOUS OR FATAL CRUSHING INJURIES CAN OCCUR FROM TIPOVER. TO HELP PREVENT TIPOVER:

- TO PREVENT TIPPING, PLEASE BE CAREFUL NOT TO EXTEND THE ARMS TOO FAR FORWARD OR BACKWARD.
- NEVER ALLOW CHILDREN TO CLIMB, STAND, HANG, OR PLAY ON ANY PART OF MONITOR OR STAND.
- USE TIPOVER RESTRAINT OR ANCHOR STAND TO WALL

USE OF TIPOVER RESTRAINTS MAY ONLY REDUCE, BUT NOT ELIMINATE RISK OF TIPOVER.



### **WARNING: CHOKING HAZARD**

SMALL PARTS - NOT FOR CHILDREN UNDER 3 YEARS. ADULT SUPERVISION IS REQUIRED.



**NOTE:** SOME HARDWARE INCLUDED MAY NOT BE USED

#### **TOOLS NEEDED**



DO NOT EXCEED WEIGHT CAPACITY.
Failure to do so may result in serious injury.



PER ARM

# ASSEMBLY STEPS

### STEP 1























#### Open Monday - Friday 7:00am - 7:00pm CST,

our dedicated support team can offer immediate assistance with rapid response times. If any parts are received damaged or defective, please contact us. We are happy to replace parts to ensure you have a fully functioning product.

 $\subseteq$ 

help@vivo-us.com

AVG. RESPONSE TIME (within office hrs): 1HR 8M

- 23% within < 15m
- 38% within < 30m
- 61% within < 1hr
- 83% within < 2hr
- 92% within < 3hr



www.vivo-us.com
Chat live with an agent!

AVG. RESOLUTION TIME (within office hrs): < 15 M



309-278-5303

AVG. RESOLUTION TIME (within office hrs): 5M 4S