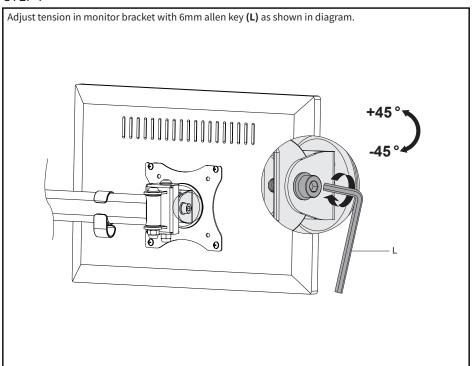

roper mounting, incorrect assembly or inappropriate use.



#### **TIPOVER WARNING**

SERIOUS OR FATAL CRUSHING INJURIES CAN OCCUR FROM TIPOVER. TO HELP PREVENT TIPOVER:

- TO PREVENT TIPPING, PLEASE BE CAREFUL NOT TO EXTEND THE ARMS TOO FAR FORWARD OR BACKWARD.
- NEVER ALLOW CHILDREN TO CLIMB, STAND, HANG, OR PLAY ON ANY PART OF MONITOR OR STAND.
- USE TIPOVER RESTRAINT OR ANCHOR STAND TO WALL

USE OF TIPOVER RESTRAINTS MAY ONLY REDUCE, BUT NOT ELIMINATE RISK OF TIPOVER.



### **WARNING: CHOKING HAZARD**

SMALL PARTS - NOT FOR CHILDREN UNDER 3 YEARS. ADULT SUPERVISION IS REQUIRED.



**NOTE:** SOME HARDWARE INCLUDED MAY NOT BE USED

#### **TOOLS NEEDED**



DO NOT EXCEED WEIGHT CAPACITY.
Failure to do so may result in serious injury.



PER ARM

# ASSEMBLY STEPS

### STEP 1























#### Open Monday - Friday 7:00am - 7:00pm CST,

our dedicated support team can offer immediate assistance with rapid response times. If any parts are received damaged or defective, please contact us. We are happy to replace parts to ensure you have a fully functioning product.

 $\subseteq$ 

help@vivo-us.com

AVG. RESPONSE TIME (within office hrs): 1HR 8M

- 23% within < 15m
- 38% within < 30m
- 61% within < 1hr
- 83% within < 2hr
- 92% within < 3hr



www.vivo-us.com
Chat live with an agent!

AVG. RESOLUTION TIME (within office hrs): < 15 M



309-278-5303

AVG. RESOLUTION TIME (within office hrs): 5M 4S