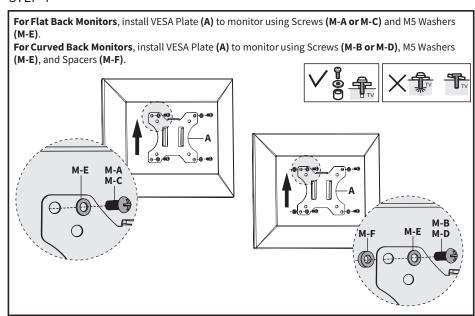

AZARD

SMALL PARTS - NOT FOR CHILDREN UNDER 3 YEARS. ADULT SUPERVISION IS REQUIRED.



Failure to do so may result in serious injury.



## **ASSEMBLY STEPS**

#### STEP 1



## STEP 2 (Option A)

Clamp Installation Mount Pole (D) to Clamp (C) with M6x16mm Screws (S-A) using 4mm Allen Wrench (T-A). Apply Rubber Pads (I) to bottom of Clamp (C), and secure it to the desktop. 10 - 88mm

## STEP 2 (Option B)

#### **Grommet Base Installation**

Remove screw from Clamp Bolt **(C1)**, and remove Clamp Bolt **(C1)** from Clamp **(C)**. Apply Rubber Pads **(I)** to bottom of Grommet Base **(F)**. Align pin on top of Grommet Base **(F)** with the small hole on the bottom of Pole **(D)**, position over hole in desktop, and install to desktop using Clamp Bolt **(C1)** and Support Plate **(H)** 









## STEP 6













### Open Monday - Friday 7:00am - 7:00pm CST,

our dedicated support team can offer immediate assistance with rapid response times. If any parts are received damaged or defective, please contact us. We are happy to replace parts to ensure you have a fully functioning product.



www.vivo-us.com
Chat live with an agent!

AVG. RESOLUTION TIME (within office hrs): < 15 M



309-278-5303

AVG. RESOLUTION TIME (within office hrs): 5M 4S



help@vivo-us.com

AVG. RESPONSE TIME (within office hrs): 1HR 8M

- 23% within < 15m
- 38% within < 30m
- 61% within < 1hr
- 83% within < 2hr
- 92% within < 3hr