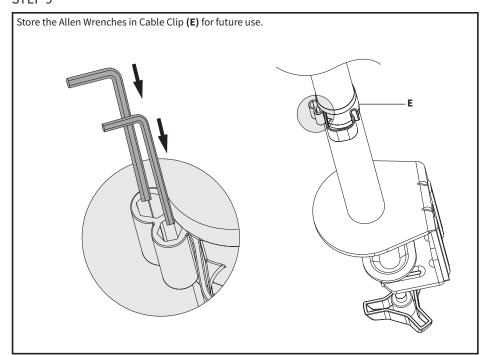

NOT FOR CHILDREN UNDER 3 YEARS. ADULT SUPERVISION IS REQUIRED.



Failure to do so may result in serious injury.



## **ASSEMBLY STEPS**

#### STEP 1



## STEP 2 (Option A)

Clamp Installation Mount Pole (D) to Clamp (C) with M6x16mm Screws (S-A) using 4mm Allen Wrench (T-A). Apply Rubber Pads (I) to bottom of Clamp (C), and secure it to the desktop. 10 - 88mm

## STEP 2 (Option B)

#### **Grommet Base Installation**

Remove screw from Clamp Bolt **(C1)**, and remove Clamp Bolt **(C1)** from Clamp **(C)**. Apply Rubber Pads **(I)** to bottom of Grommet Base **(F)**. Align pin on top of Grommet Base **(F)** with the small hole on the bottom of Pole **(D)**, position over hole in desktop, and install to desktop using Clamp Bolt **(C1)** and Support Plate **(H)** 









## STEP 6













### Open Monday - Friday 7:00am - 7:00pm CST,

our dedicated support team can offer immediate assistance with rapid response times. If any parts are received damaged or defective, please contact us. We are happy to replace parts to ensure you have a fully functioning product.



www.vivo-us.com
Chat live with an agent!

AVG. RESOLUTION TIME (within office hrs): < 15 M



309-278-5303

AVG. RESOLUTION TIME (within office hrs): 5M 4S



help@vivo-us.com

AVG. RESPONSE TIME (within office hrs): 1HR 8M

- 23% within < 15m
- 38% within < 30m
- 61% within < 1hr
- 83% within < 2hr
- 92% within < 3hr