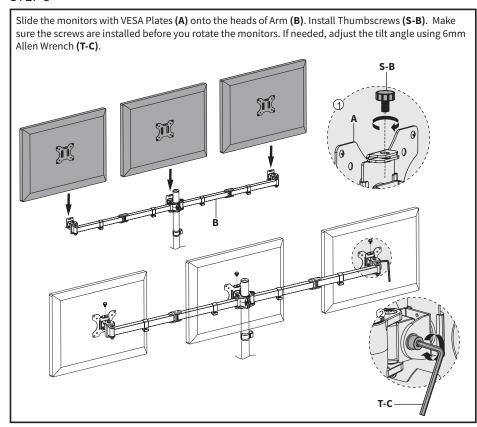

ARD

SMALL PARTS - NOT FOR CHILDREN UNDER 3 YEARS. ADULT SUPERVISION IS REQUIRED.



Failure to do so may result in serious injury.



## **ASSEMBLY STEPS**

#### STEP 1



## STEP 2 (Option A)

Clamp Installation Mount Pole (D) to Clamp (C) with M6x16mm Screws (S-A) using 4mm Allen Wrench (T-A). Apply Rubber Pads (I) to bottom of Clamp (C), and secure it to the desktop. 10 - 88mm

## STEP 2 (Option B)

#### **Grommet Base Installation**

Remove screw from Clamp Bolt **(C1)**, and remove Clamp Bolt **(C1)** from Clamp **(C)**. Apply Rubber Pads **(I)** to bottom of Grommet Base **(F)**. Align pin on top of Grommet Base **(F)** with the small hole on the bottom of Pole **(D)**, position over hole in desktop, and install to desktop using Clamp Bolt **(C1)** and Support Plate **(H)** 









## STEP 6













### Open Monday - Friday 7:00am - 7:00pm CST,

our dedicated support team can offer immediate assistance with rapid response times. If any parts are received damaged or defective, please contact us. We are happy to replace parts to ensure you have a fully functioning product.



www.vivo-us.com
Chat live with an agent!

AVG. RESOLUTION TIME (within office hrs): < 15 M



309-278-5303

AVG. RESOLUTION TIME (within office hrs): 5M 4S



help@vivo-us.com

AVG. RESPONSE TIME (within office hrs): 1HR 8M

- 23% within < 15m
- 38% within < 30m
- 61% within < 1hr
- 83% within < 2hr
- 92% within < 3hr