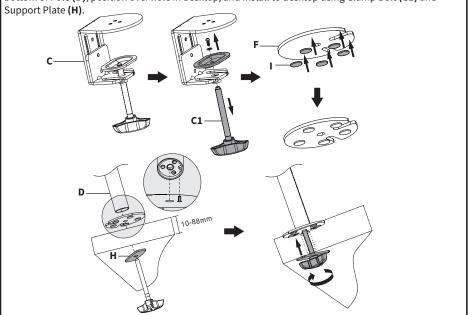

## STEP 2 (Option A)

Clamp Installation Mount Pole (D) to Clamp (C) with M6x16mm Screws (S-A) using 4mm Allen Wrench (T-A). Apply Rubber Pads (I) to bottom of Clamp (C), and secure it to the desktop. 10 - 88mm

#### **Grommet Base Installation**

Remove screw from Clamp Bolt **(C1)**, and remove Clamp Bolt **(C1)** from Clamp **(C)**. Apply Rubber Pads **(I)** to bottom of Grommet Base **(F)**. Align pin on top of Grommet Base **(F)** with the small hole on the bottom of Pole **(D)**, position over hole in desktop, and install to desktop using Clamp Bolt **(C1)** and Support Plate **(H)** 