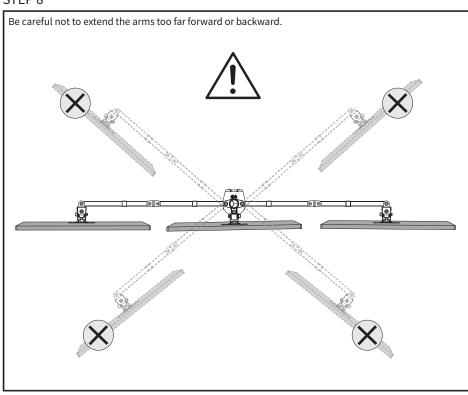

- NOT FOR CHILDREN UNDER 3 YEARS. ADULT SUPERVISION IS REQUIRED.



Failure to do so may result in serious injury.



## **ASSEMBLY STEPS**

#### STEP 1



## STEP 2 (Option A)

Clamp Installation Mount Pole (D) to Clamp (C) with M6x16mm Screws (S-A) using 4mm Allen Wrench (T-A). Apply Rubber Pads (I) to bottom of Clamp (C), and secure it to the desktop. 10 - 88mm

## STEP 2 (Option B)

#### **Grommet Base Installation**

Remove screw from Clamp Bolt **(C1)**, and remove Clamp Bolt **(C1)** from Clamp **(C)**. Apply Rubber Pads **(I)** to bottom of Grommet Base **(F)**. Align pin on top of Grommet Base **(F)** with the small hole on the bottom of Pole **(D)**, position over hole in desktop, and install to desktop using Clamp Bolt **(C1)** and Support Plate **(H)** 









## STEP 6













### Open Monday - Friday 7:00am - 7:00pm CST,

our dedicated support team can offer immediate assistance with rapid response times. If any parts are received damaged or defective, please contact us. We are happy to replace parts to ensure you have a fully functioning product.



www.vivo-us.com
Chat live with an agent!

AVG. RESOLUTION TIME (within office hrs): < 15 M



309-278-5303

AVG. RESOLUTION TIME (within office hrs): 5M 4S



help@vivo-us.com

AVG. RESPONSE TIME (within office hrs): 1HR 8M

- 23% within < 15m
- 38% within < 30m
- 61% within < 1hr
- 83% within < 2hr
- 92% within < 3hr