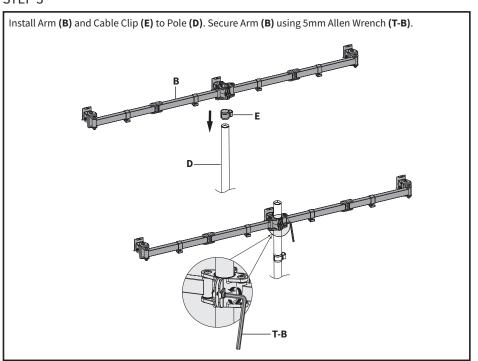

HAZARD

SMALL PARTS - NOT FOR CHILDREN UNDER 3 YEARS. ADULT SUPERVISION IS REQUIRED.



Failure to do so may result in serious injury.



## **ASSEMBLY STEPS**

#### STEP 1



## STEP 2 (Option A)

Clamp Installation Mount Pole (D) to Clamp (C) with M6x16mm Screws (S-A) using 4mm Allen Wrench (T-A). Apply Rubber Pads (I) to bottom of Clamp (C), and secure it to the desktop. 10 - 88mm

## STEP 2 (Option B)

#### **Grommet Base Installation**

Remove screw from Clamp Bolt **(C1)**, and remove Clamp Bolt **(C1)** from Clamp **(C)**. Apply Rubber Pads **(I)** to bottom of Grommet Base **(F)**. Align pin on top of Grommet Base **(F)** with the small hole on the bottom of Pole **(D)**, position over hole in desktop, and install to desktop using Clamp Bolt **(C1)** and Support Plate **(H)** 









## STEP 6













### Open Monday - Friday 7:00am - 7:00pm CST,

our dedicated support team can offer immediate assistance with rapid response times. If any parts are received damaged or defective, please contact us. We are happy to replace parts to ensure you have a fully functioning product.



www.vivo-us.com
Chat live with an agent!

AVG. RESOLUTION TIME (within office hrs): < 15 M



309-278-5303

AVG. RESOLUTION TIME (within office hrs): 5M 4S



help@vivo-us.com

AVG. RESPONSE TIME (within office hrs): 1HR 8M

- 23% within < 15m
- 38% within < 30m
- 61% within < 1hr
- 83% within < 2hr
- 92% within < 3hr