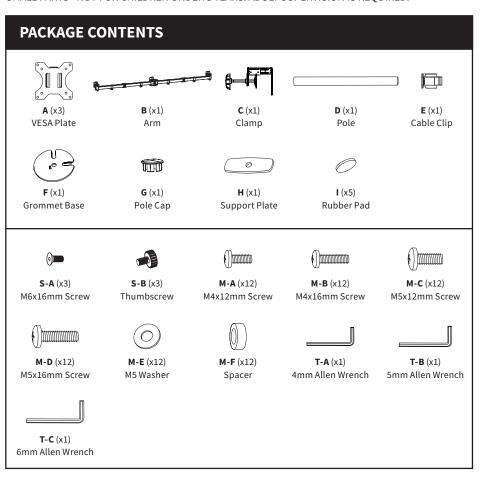

## STEP 2 (Option A)

Clamp Installation Mount Pole (D) to Clamp (C) with M6x16mm Screws (S-A) using 4mm Allen Wrench (T-A). Apply Rubber Pads (I) to bottom of Clamp (C), and secure it to the desktop. 10 - 88mm

#### **Grommet Base Installation**

Remove screw from Clamp Bolt **(C1)**, and remove Clamp Bolt **(C1)** from Clamp **(C)**. Apply Rubber Pads **(I)** to bottom of Grommet Base **(F)**. Align pin on top of Grommet Base **(F)** with the small hole on the bottom of Pole **(D)**, position over hole in desktop, and install to desktop using Clamp Bolt **(C1)** and Support Plate **(H)** 