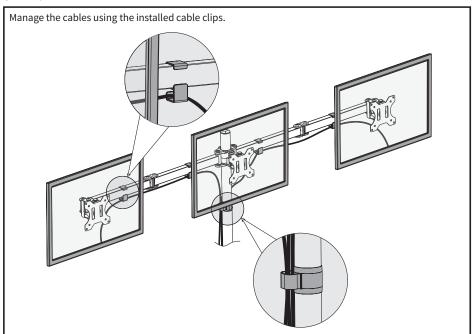

RTS - NOT FOR CHILDREN UNDER 3 YEARS. ADULT SUPERVISION IS REQUIRED.



Failure to do so may result in serious injury.



## **ASSEMBLY STEPS**

#### STEP 1



## STEP 2 (Option A)

Clamp Installation Mount Pole (D) to Clamp (C) with M6x16mm Screws (S-A) using 4mm Allen Wrench (T-A). Apply Rubber Pads (I) to bottom of Clamp (C), and secure it to the desktop. 10 - 88mm

## STEP 2 (Option B)

#### **Grommet Base Installation**

Remove screw from Clamp Bolt **(C1)**, and remove Clamp Bolt **(C1)** from Clamp **(C)**. Apply Rubber Pads **(I)** to bottom of Grommet Base **(F)**. Align pin on top of Grommet Base **(F)** with the small hole on the bottom of Pole **(D)**, position over hole in desktop, and install to desktop using Clamp Bolt **(C1)** and Support Plate **(H)** 









## STEP 6













### Open Monday - Friday 7:00am - 7:00pm CST,

our dedicated support team can offer immediate assistance with rapid response times. If any parts are received damaged or defective, please contact us. We are happy to replace parts to ensure you have a fully functioning product.



www.vivo-us.com
Chat live with an agent!

AVG. RESOLUTION TIME (within office hrs): < 15 M



309-278-5303

AVG. RESOLUTION TIME (within office hrs): 5M 4S



help@vivo-us.com

AVG. RESPONSE TIME (within office hrs): 1HR 8M

- 23% within < 15m
- 38% within < 30m
- 61% within < 1hr
- 83% within < 2hr
- 92% within < 3hr