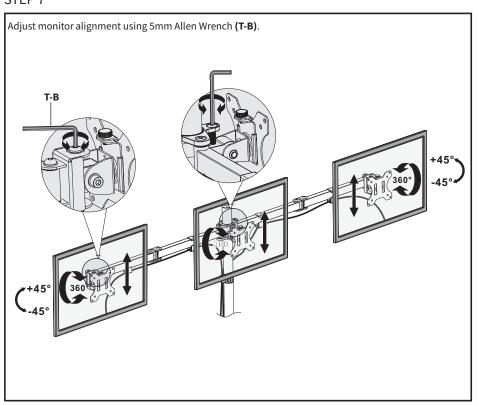

S - NOT FOR CHILDREN UNDER 3 YEARS. ADULT SUPERVISION IS REQUIRED.



Failure to do so may result in serious injury.



## **ASSEMBLY STEPS**

#### STEP 1



## STEP 2 (Option A)

Clamp Installation Mount Pole (D) to Clamp (C) with M6x16mm Screws (S-A) using 4mm Allen Wrench (T-A). Apply Rubber Pads (I) to bottom of Clamp (C), and secure it to the desktop. 10 - 88mm

## STEP 2 (Option B)

#### **Grommet Base Installation**

Remove screw from Clamp Bolt **(C1)**, and remove Clamp Bolt **(C1)** from Clamp **(C)**. Apply Rubber Pads **(I)** to bottom of Grommet Base **(F)**. Align pin on top of Grommet Base **(F)** with the small hole on the bottom of Pole **(D)**, position over hole in desktop, and install to desktop using Clamp Bolt **(C1)** and Support Plate **(H)** 









## STEP 6













### Open Monday - Friday 7:00am - 7:00pm CST,

our dedicated support team can offer immediate assistance with rapid response times. If any parts are received damaged or defective, please contact us. We are happy to replace parts to ensure you have a fully functioning product.



www.vivo-us.com
Chat live with an agent!

AVG. RESOLUTION TIME (within office hrs): < 15 M



309-278-5303

AVG. RESOLUTION TIME (within office hrs): 5M 4S



help@vivo-us.com

AVG. RESPONSE TIME (within office hrs): 1HR 8M

- 23% within < 15m
- 38% within < 30m
- 61% within < 1hr
- 83% within < 2hr
- 92% within < 3hr