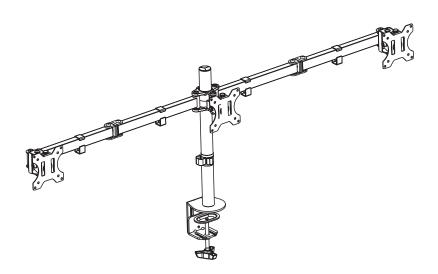

## Triple Monitor Desk Mount

Instruction Manual



# SKU: STAND-V003Y/W



Scan the QR code with your mobile device or follow the link for helpful videos and specifications related to this product.

https://vivo-us.com/products/stand-v003y

GET IN TOUCH | Monday-Friday from 7:00am-7:00pm CST



help@vivo-us.com



www.vivo-us.com Chat live with an agent!



309-278-5303

# **№** WARNING!

If you do not understand these directions, or if you have any doubts about the safety of the installation, please call a qualified technician. Check carefully to make sure there are no missing or defective parts. Improper installation may cause damage or serious injury. Do not use this product for any purpose that is not explicitly specified in this manual. Do not exceed weight capacity. We cannot be liable for damage or injury caused by improper mounti