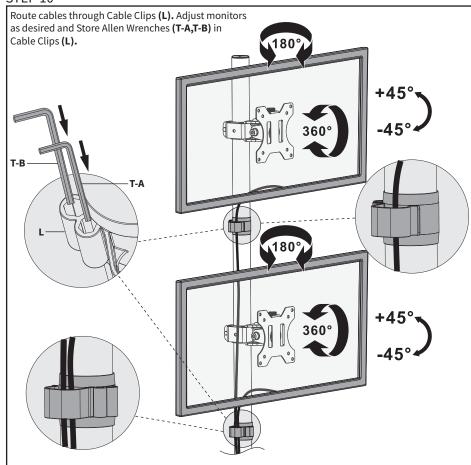

parts. Improper installation may cause damage or serious injury. Do not use this product for any purpose that is not explicitly specified in this manual. Do not exceed weight capacity. We cannot be liable for damage or injury caused by improper mounting, incorrect assembly or inappropriate use.



#### **TIPOVER WARNING**

SERIOUS OR FATAL CRUSHING INJURIES CAN OCCUR FROM TIPOVER. TO HELP PREVENT TIPOVER:

- NEVER ALLOW CHILDREN TO CLIMB, STAND, HANG, OR PLAY ON ANY PART OF MONITOR OR STAND.
- USE TIPOVER RESTRAINT OR ANCHOR STAND TO WALL

#### USE OF TIPOVER RESTRAINTS MAY ONLY REDUCE, BUT NOT ELIMINATE RISK OF TIPOVER.



#### WARNING: CHOKING HAZARD

SMALL PARTS - NOT FOR CHILDREN UNDER 3 YEARS. ADULT SUPERVISION IS REQUIRED.







# **ASSEMBLY STEPS**

#### STEP 1























#### Open Monday - Friday 7:00am - 7:00pm CST,

our dedicated support team can offer immediate assistance with rapid response times. If any parts are received damaged or defective, please contact us. We are happy to replace parts to ensure you have a fully functioning product.



309-278-5303

AVG. RESOLUTION TIME (within office hrs): 5M 4S



www.vivo-us.com Chat live with an agent! AVG. RESOLUTION TIME (within office hrs): < 15 M



help@vivo-us.com

AVG. RESPONSE TIME (within office hrs): 1HR 8M

- 23% within < 15m
- 38% within < 30m
- 61% within < 1hr
- 83% within < 2hr
- 92% within < 3hr