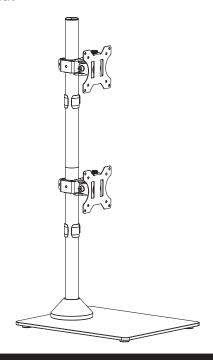

# Dual Vertical Monitor Desk Stand with Glass Base Instruction Manual



# SKU: STAND-V002LG



Scan the QR code with your mobile device or follow the link for helpful videos and specifications related to this product.

https://vivo-us.com/products/stand-v002lg

GET IN TOUCH | Monday-Friday from 7:00am-7:00pm CST









# ♠ WARNING!

If you do not understand these directions, or if you have any doubts about the safety of the installation, please contact our product support team at 309-278-5303 or help@vivo-us.com for further assistance. Check carefully to make sure there are no missing or defective parts. Improper installation may cause damage or serious injury. Do not use this product for any purpose that is not explicitly specified in this manual. Do not exceed weight capacity. We cannot be liable for damage or injury caused by improper mounting, incorrec