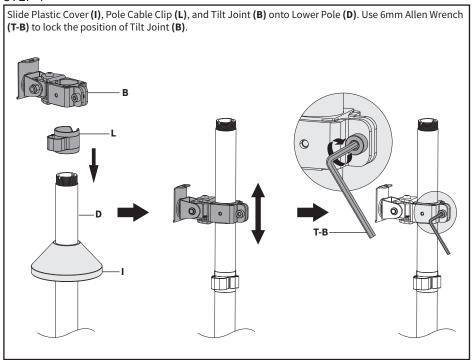

or defective parts. Improper installation may cause damage or serious injury. Do not use this product for any purpose that is not explicitly specified in this manual. Do not exceed weight capacity. We cannot be liable for damage or injury caused by improper mounting, incorrect assembly or inappropriate use.



#### **TIPOVER WARNING**

SERIOUS OR FATAL CRUSHING INJURIES CAN OCCUR FROM TIPOVER. TO HELP PREVENT TIPOVER:

- NEVER ALLOW CHILDREN TO CLIMB, STAND, HANG, OR PLAY ON ANY PART OF MONITOR OR STAND.
- USE TIPOVER RESTRAINT OR ANCHOR STAND TO WALL

#### USE OF TIPOVER RESTRAINTS MAY ONLY REDUCE, BUT NOT ELIMINATE RISK OF TIPOVER.



#### WARNING: CHOKING HAZARD

SMALL PARTS - NOT FOR CHILDREN UNDER 3 YEARS. ADULT SUPERVISION IS REQUIRED.







# **ASSEMBLY STEPS**

#### STEP 1























#### Open Monday - Friday 7:00am - 7:00pm CST,

our dedicated support team can offer immediate assistance with rapid response times. If any parts are received damaged or defective, please contact us. We are happy to replace parts to ensure you have a fully functioning product.



309-278-5303

AVG. RESOLUTION TIME (within office hrs): 5M 4S



www.vivo-us.com Chat live with an agent! AVG. RESOLUTION TIME (within office hrs): < 15 M



help@vivo-us.com

AVG. RESPONSE TIME (within office hrs): 1HR 8M

- 23% within < 15m
- 38% within < 30m
- 61% within < 1hr
- 83% within < 2hr
- 92% within < 3hr