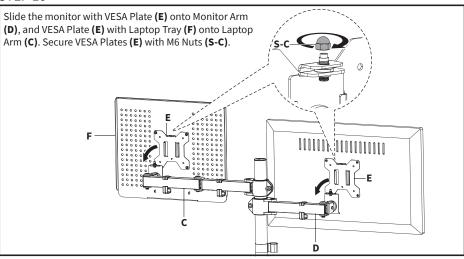

n this manual. Do not exceed weight capacity. We cannot be liable for damage or injury caused by improper mounting, incorrect assembly or inappropriate use.



#### **WARNING: CHOKING HAZARD**

SMALL PARTS - NOT FOR CHILDREN UNDER 3 YEARS. ADULT SUPERVISION IS REQUIRED.









DO NOT EXCEED WEIGHT CAPACITY.
Failure to do so may result in serious injury.

15.4lbs (7kg)



MONITOR ARM

#### **LAPTOP**

## **↑** TIPOVER WARNING

SERIOUS OR FATAL CRUSHING INJURIES CAN OCCUR FROM TIPOVER. TO HELP PREVENT TIPOVER:

- NEVER ALLOW CHILDREN TO CLIMB, STAND, HANG, OR PLAY ON ANY PART OF MONITOR OR STAND.
- USE TIPOVER RESTRAINT OR ANCHOR STAND TO WALL
   USE OF TIPOVER RESTRAINTS MAY ONLY REDUCE, BUT NOT ELIMINATE RISK OF TIPOVER.

## **ASSEMBLY STEPS**

#### STEP 1



### STEP 2



















### STEP 11









### Open Monday - Friday 7:00am - 7:00pm CST,

our dedicated support team can offer immediate assistance with rapid response times. If any parts are received damaged or defective, please contact us. We are happy to replace parts to ensure you have a fully functioning product.



309-278-5303

AVG. RESOLUTION TIME (within office hrs): 5M 4S



www.vivo-us.com
Chat live with an agent!

AVG. RESOLUTION TIME (within office hrs): < 15 M



help@vivo-us.com

AVG. RESPONSE TIME (within office hrs): 1HR 8M

- 23% within < 15m
- 38% within < 30m
- 61% within < 1hr
- 83% within < 2hr
- 92% within < 3hr