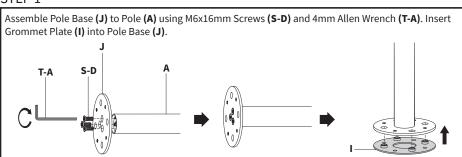

is not explicitly specified in this manual. Do not exceed weight capacity. We cannot be liable for damage or injury caused by improper mounting, incorrect assembly or inappropriate use.



#### **WARNING: CHOKING HAZARD**

SMALL PARTS - NOT FOR CHILDREN UNDER 3 YEARS. ADULT SUPERVISION IS REQUIRED.









DO NOT EXCEED WEIGHT CAPACITY.
Failure to do so may result in serious injury.

15.4lbs (7kg)



MONITOR ARM

#### **LAPTOP**

## **↑** TIPOVER WARNING

SERIOUS OR FATAL CRUSHING INJURIES CAN OCCUR FROM TIPOVER. TO HELP PREVENT TIPOVER:

- NEVER ALLOW CHILDREN TO CLIMB, STAND, HANG, OR PLAY ON ANY PART OF MONITOR OR STAND.
- USE TIPOVER RESTRAINT OR ANCHOR STAND TO WALL
   USE OF TIPOVER RESTRAINTS MAY ONLY REDUCE, BUT NOT ELIMINATE RISK OF TIPOVER.

## **ASSEMBLY STEPS**

#### STEP 1



### STEP 2



















### STEP 11









### Open Monday - Friday 7:00am - 7:00pm CST,

our dedicated support team can offer immediate assistance with rapid response times. If any parts are received damaged or defective, please contact us. We are happy to replace parts to ensure you have a fully functioning product.



309-278-5303

AVG. RESOLUTION TIME (within office hrs): 5M 4S



www.vivo-us.com
Chat live with an agent!

AVG. RESOLUTION TIME (within office hrs): < 15 M



help@vivo-us.com

AVG. RESPONSE TIME (within office hrs): 1HR 8M

- 23% within < 15m
- 38% within < 30m
- 61% within < 1hr
- 83% within < 2hr
- 92% within < 3hr