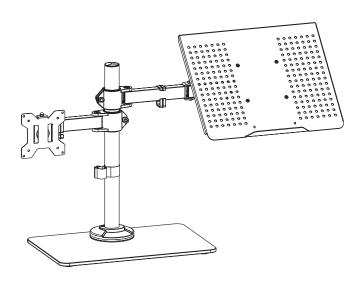

## Monitor and Laptop Desk Stand

Instruction Manual

# SKU: STAND-V002FGL

Scan the QR code with your mobile device or follow the link for helpful videos and specifications related to this product.

https://vivo-us.com/products/stand-v002fgl

GET IN TOUCH | Monday-Friday from 7:00am-7:00pm CST