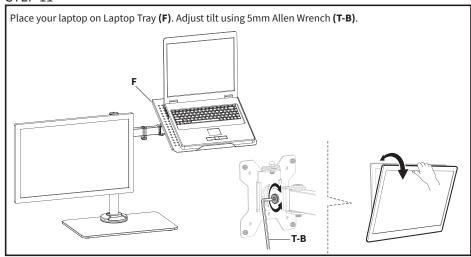

Do not exceed weight capacity. We cannot be liable for damage or injury caused by improper mounting, incorrect assembly or inappropriate use.



#### **WARNING: CHOKING HAZARD**

SMALL PARTS - NOT FOR CHILDREN UNDER 3 YEARS. ADULT SUPERVISION IS REQUIRED.









DO NOT EXCEED WEIGHT CAPACITY.
Failure to do so may result in serious injury.

15.4lbs (7kg)



MONITOR ARM

#### **LAPTOP**

## **↑** TIPOVER WARNING

SERIOUS OR FATAL CRUSHING INJURIES CAN OCCUR FROM TIPOVER. TO HELP PREVENT TIPOVER:

- NEVER ALLOW CHILDREN TO CLIMB, STAND, HANG, OR PLAY ON ANY PART OF MONITOR OR STAND.
- USE TIPOVER RESTRAINT OR ANCHOR STAND TO WALL
   USE OF TIPOVER RESTRAINTS MAY ONLY REDUCE, BUT NOT ELIMINATE RISK OF TIPOVER.

## **ASSEMBLY STEPS**

#### STEP 1



### STEP 2



















### STEP 11









### Open Monday - Friday 7:00am - 7:00pm CST,

our dedicated support team can offer immediate assistance with rapid response times. If any parts are received damaged or defective, please contact us. We are happy to replace parts to ensure you have a fully functioning product.



309-278-5303

AVG. RESOLUTION TIME (within office hrs): 5M 4S



www.vivo-us.com
Chat live with an agent!

AVG. RESOLUTION TIME (within office hrs): < 15 M



help@vivo-us.com

AVG. RESPONSE TIME (within office hrs): 1HR 8M

- 23% within < 15m
- 38% within < 30m
- 61% within < 1hr
- 83% within < 2hr
- 92% within < 3hr