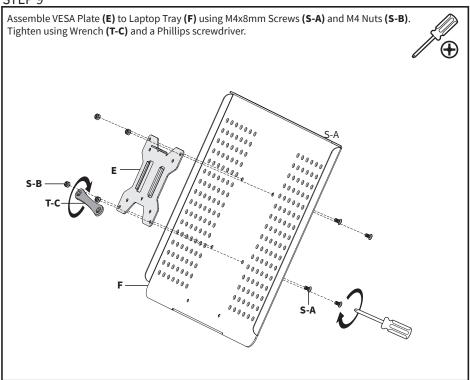

in this manual. Do not exceed weight capacity. We cannot be liable for damage or injury caused by improper mounting, incorrect assembly or inappropriate use.



#### **WARNING: CHOKING HAZARD**

SMALL PARTS - NOT FOR CHILDREN UNDER 3 YEARS. ADULT SUPERVISION IS REQUIRED.









DO NOT EXCEED WEIGHT CAPACITY.
Failure to do so may result in serious injury.

15.4lbs (7kg)



MONITOR ARM

#### **LAPTOP**

## **↑** TIPOVER WARNING

SERIOUS OR FATAL CRUSHING INJURIES CAN OCCUR FROM TIPOVER. TO HELP PREVENT TIPOVER:

- NEVER ALLOW CHILDREN TO CLIMB, STAND, HANG, OR PLAY ON ANY PART OF MONITOR OR STAND.
- USE TIPOVER RESTRAINT OR ANCHOR STAND TO WALL
   USE OF TIPOVER RESTRAINTS MAY ONLY REDUCE, BUT NOT ELIMINATE RISK OF TIPOVER.

## **ASSEMBLY STEPS**

#### STEP 1



### STEP 2



















### STEP 11









### Open Monday - Friday 7:00am - 7:00pm CST,

our dedicated support team can offer immediate assistance with rapid response times. If any parts are received damaged or defective, please contact us. We are happy to replace parts to ensure you have a fully functioning product.



309-278-5303

AVG. RESOLUTION TIME (within office hrs): 5M 4S



www.vivo-us.com
Chat live with an agent!

AVG. RESOLUTION TIME (within office hrs): < 15 M



help@vivo-us.com

AVG. RESPONSE TIME (within office hrs): 1HR 8M

- 23% within < 15m
- 38% within < 30m
- 61% within < 1hr
- 83% within < 2hr
- 92% within < 3hr