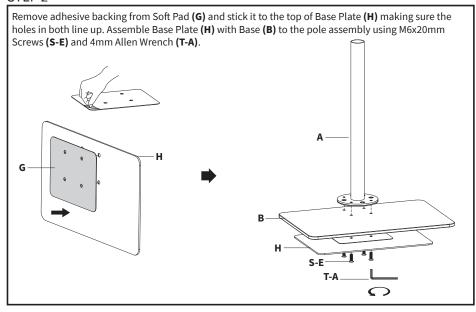

itly specified in this manual. Do not exceed weight capacity. We cannot be liable for damage or injury caused by improper mounting, incorrect assembly or inappropriate use.



#### **WARNING: CHOKING HAZARD**

SMALL PARTS - NOT FOR CHILDREN UNDER 3 YEARS. ADULT SUPERVISION IS REQUIRED.









DO NOT EXCEED WEIGHT CAPACITY.
Failure to do so may result in serious injury.

15.4lbs (7kg)



MONITOR ARM

#### **LAPTOP**

## **↑** TIPOVER WARNING

SERIOUS OR FATAL CRUSHING INJURIES CAN OCCUR FROM TIPOVER. TO HELP PREVENT TIPOVER:

- NEVER ALLOW CHILDREN TO CLIMB, STAND, HANG, OR PLAY ON ANY PART OF MONITOR OR STAND.
- USE TIPOVER RESTRAINT OR ANCHOR STAND TO WALL
   USE OF TIPOVER RESTRAINTS MAY ONLY REDUCE, BUT NOT ELIMINATE RISK OF TIPOVER.

## **ASSEMBLY STEPS**

#### STEP 1



### STEP 2



















### STEP 11









### Open Monday - Friday 7:00am - 7:00pm CST,

our dedicated support team can offer immediate assistance with rapid response times. If any parts are received damaged or defective, please contact us. We are happy to replace parts to ensure you have a fully functioning product.



309-278-5303

AVG. RESOLUTION TIME (within office hrs): 5M 4S



www.vivo-us.com
Chat live with an agent!

AVG. RESOLUTION TIME (within office hrs): < 15 M



help@vivo-us.com

AVG. RESPONSE TIME (within office hrs): 1HR 8M

- 23% within < 15m
- 38% within < 30m
- 61% within < 1hr
- 83% within < 2hr
- 92% within < 3hr