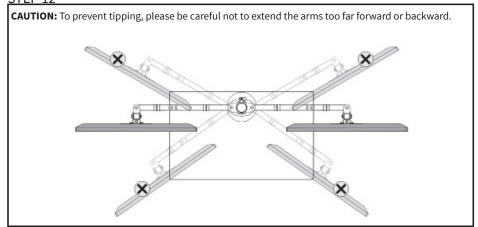

## **↑** TIPOVER WARNING

SERIOUS OR FATAL CRUSHING INJURIES CAN OCCUR FROM TIPOVER. TO HELP PREVENT TIPOVER:

- NEVER ALLOW CHILDREN TO CLIMB, STAND, HANG, OR PLAY ON ANY PART OF MONITOR OR STAND.
- USE TIPOVER RESTRAINT OR ANCHOR STAND TO WALL
   USE OF TIPOVER RESTRAINTS MAY ONLY REDUCE, BUT NOT ELIMINATE RISK OF TIPOVER.