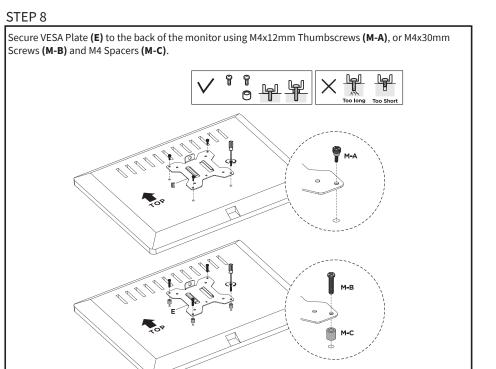

ed in this manual. Do not exceed weight capacity. We cannot be liable for damage or injury caused by improper mounting, incorrect assembly or inappropriate use.



#### **WARNING: CHOKING HAZARD**

SMALL PARTS - NOT FOR CHILDREN UNDER 3 YEARS. ADULT SUPERVISION IS REQUIRED.









DO NOT EXCEED WEIGHT CAPACITY.
Failure to do so may result in serious injury.

15.4lbs (7kg)



MONITOR ARM

#### **LAPTOP**

## **↑** TIPOVER WARNING

SERIOUS OR FATAL CRUSHING INJURIES CAN OCCUR FROM TIPOVER. TO HELP PREVENT TIPOVER:

- NEVER ALLOW CHILDREN TO CLIMB, STAND, HANG, OR PLAY ON ANY PART OF MONITOR OR STAND.
- USE TIPOVER RESTRAINT OR ANCHOR STAND TO WALL
   USE OF TIPOVER RESTRAINTS MAY ONLY REDUCE, BUT NOT ELIMINATE RISK OF TIPOVER.

## **ASSEMBLY STEPS**

#### STEP 1



### STEP 2



















### STEP 11









### Open Monday - Friday 7:00am - 7:00pm CST,

our dedicated support team can offer immediate assistance with rapid response times. If any parts are received damaged or defective, please contact us. We are happy to replace parts to ensure you have a fully functioning product.



309-278-5303

AVG. RESOLUTION TIME (within office hrs): 5M 4S



www.vivo-us.com
Chat live with an agent!

AVG. RESOLUTION TIME (within office hrs): < 15 M



help@vivo-us.com

AVG. RESPONSE TIME (within office hrs): 1HR 8M

- 23% within < 15m
- 38% within < 30m
- 61% within < 1hr
- 83% within < 2hr
- 92% within < 3hr