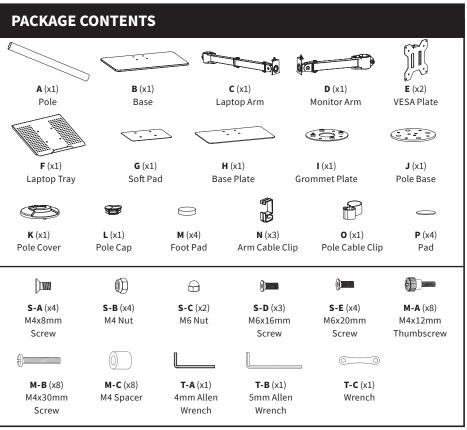

t.

https://vivo-us.com/products/stand-v002fgl

GET IN TOUCH | Monday-Friday from 7:00am-7:00pm CST







www.vivo-us.com Chat live with an agent!



309-278-5303

# **!** WARNING!

If you do not understand these directions, or if you have any doubts about the safety of the installation, please call a qualified technician. Check carefully to make sure there are no missing or defective parts. Improper installation may cause damage or serious injury. Do not use this product for any purpose that is not explicitly specified in this manual. Do not exceed weight capacity. We cannot be liable for damage or injury caused by improper mounting, incorrect assembly or inappropriate use.



#### **WARNING: CHOKING HAZARD**

SMALL PARTS - NOT FOR CHILDREN UNDER 3 YEARS. ADULT SUPERVISION IS REQUIRED.









DO NOT EXCEED WEIGHT CAPACITY.
Failure to do so may result in serious injury.

15.4lbs (7kg)



MONITOR ARM

#### **LAPTOP**

## **↑** TIPOVER WARNING

SERIOUS OR FATAL CRUSHING INJURIES CAN OCCUR FROM TIPOVER. TO HELP PREVENT TIPOVER:

- NEVER ALLOW CHILDREN TO CLIMB, STAND, HANG, OR PLAY ON ANY PART OF MONITOR OR STAND.
- USE TIPOVER RESTRAINT OR ANCHOR STAND TO WALL
   USE OF TIPOVER RESTRAINTS MAY ONLY REDUCE, BUT NOT ELIMINATE RISK OF TIPOVER.

## **ASSEMBLY STEPS**

#### STEP 1



### STEP 2



















### STEP 11









### Open Monday - Friday 7:00am - 7:00pm CST,

our dedicated support team can offer immediate assistance with rapid response times. If any parts are received damaged or defective, please contact us. We are happy to replace parts to ensure you have a