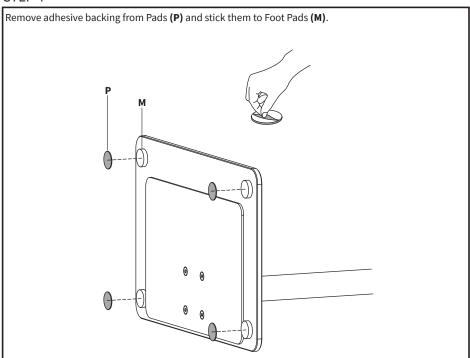

specified in this manual. Do not exceed weight capacity. We cannot be liable for damage or injury caused by improper mounting, incorrect assembly or inappropriate use.



#### **WARNING: CHOKING HAZARD**

SMALL PARTS - NOT FOR CHILDREN UNDER 3 YEARS. ADULT SUPERVISION IS REQUIRED.









DO NOT EXCEED WEIGHT CAPACITY.
Failure to do so may result in serious injury.

15.4lbs (7kg)



MONITOR ARM

#### **LAPTOP**

## **↑** TIPOVER WARNING

SERIOUS OR FATAL CRUSHING INJURIES CAN OCCUR FROM TIPOVER. TO HELP PREVENT TIPOVER:

- NEVER ALLOW CHILDREN TO CLIMB, STAND, HANG, OR PLAY ON ANY PART OF MONITOR OR STAND.
- USE TIPOVER RESTRAINT OR ANCHOR STAND TO WALL
   USE OF TIPOVER RESTRAINTS MAY ONLY REDUCE, BUT NOT ELIMINATE RISK OF TIPOVER.

## **ASSEMBLY STEPS**

#### STEP 1



### STEP 2



















### STEP 11









### Open Monday - Friday 7:00am - 7:00pm CST,

our dedicated support team can offer immediate assistance with rapid response times. If any parts are received damaged or defective, please contact us. We are happy to replace parts to ensure you have a fully functioning product.



309-278-5303

AVG. RESOLUTION TIME (within office hrs): 5M 4S



www.vivo-us.com
Chat live with an agent!

AVG. RESOLUTION TIME (within office hrs): < 15 M



help@vivo-us.com

AVG. RESPONSE TIME (within office hrs): 1HR 8M

- 23% within < 15m
- 38% within < 30m
- 61% within < 1hr
- 83% within < 2hr
- 92% within < 3hr