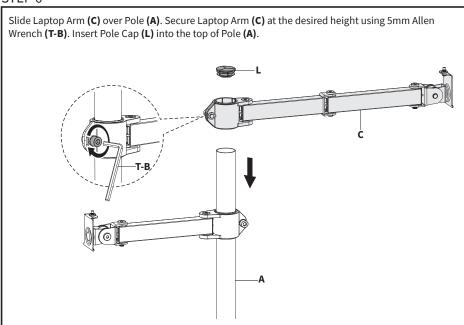

cified in this manual. Do not exceed weight capacity. We cannot be liable for damage or injury caused by improper mounting, incorrect assembly or inappropriate use.



#### **WARNING: CHOKING HAZARD**

SMALL PARTS - NOT FOR CHILDREN UNDER 3 YEARS. ADULT SUPERVISION IS REQUIRED.









DO NOT EXCEED WEIGHT CAPACITY.
Failure to do so may result in serious injury.

15.4lbs (7kg)



MONITOR ARM

#### **LAPTOP**

## **↑** TIPOVER WARNING

SERIOUS OR FATAL CRUSHING INJURIES CAN OCCUR FROM TIPOVER. TO HELP PREVENT TIPOVER:

- NEVER ALLOW CHILDREN TO CLIMB, STAND, HANG, OR PLAY ON ANY PART OF MONITOR OR STAND.
- USE TIPOVER RESTRAINT OR ANCHOR STAND TO WALL
   USE OF TIPOVER RESTRAINTS MAY ONLY REDUCE, BUT NOT ELIMINATE RISK OF TIPOVER.

## **ASSEMBLY STEPS**

#### STEP 1



### STEP 2



















### STEP 11









### Open Monday - Friday 7:00am - 7:00pm CST,

our dedicated support team can offer immediate assistance with rapid response times. If any parts are received damaged or defective, please contact us. We are happy to replace parts to ensure you have a fully functioning product.



309-278-5303

AVG. RESOLUTION TIME (within office hrs): 5M 4S



www.vivo-us.com
Chat live with an agent!

AVG. RESOLUTION TIME (within office hrs): < 15 M



help@vivo-us.com

AVG. RESPONSE TIME (within office hrs): 1HR 8M

- 23% within < 15m
- 38% within < 30m
- 61% within < 1hr
- 83% within < 2hr
- 92% within < 3hr