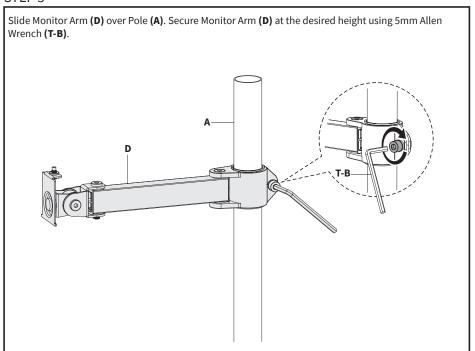

pecified in this manual. Do not exceed weight capacity. We cannot be liable for damage or injury caused by improper mounting, incorrect assembly or inappropriate use.



#### **WARNING: CHOKING HAZARD**

SMALL PARTS - NOT FOR CHILDREN UNDER 3 YEARS. ADULT SUPERVISION IS REQUIRED.









DO NOT EXCEED WEIGHT CAPACITY.
Failure to do so may result in serious injury.

15.4lbs (7kg)



MONITOR ARM

#### **LAPTOP**

## **↑** TIPOVER WARNING

SERIOUS OR FATAL CRUSHING INJURIES CAN OCCUR FROM TIPOVER. TO HELP PREVENT TIPOVER:

- NEVER ALLOW CHILDREN TO CLIMB, STAND, HANG, OR PLAY ON ANY PART OF MONITOR OR STAND.
- USE TIPOVER RESTRAINT OR ANCHOR STAND TO WALL
   USE OF TIPOVER RESTRAINTS MAY ONLY REDUCE, BUT NOT ELIMINATE RISK OF TIPOVER.

## **ASSEMBLY STEPS**

#### STEP 1



### STEP 2



















### STEP 11









### Open Monday - Friday 7:00am - 7:00pm CST,

our dedicated support team can offer immediate assistance with rapid response times. If any parts are received damaged or defective, please contact us. We are happy to replace parts to ensure you have a fully functioning product.



309-278-5303

AVG. RESOLUTION TIME (within office hrs): 5M 4S



www.vivo-us.com
Chat live with an agent!

AVG. RESOLUTION TIME (within office hrs): < 15 M



help@vivo-us.com

AVG. RESPONSE TIME (within office hrs): 1HR 8M

- 23% within < 15m
- 38% within < 30m
- 61% within < 1hr
- 83% within < 2hr
- 92% within < 3hr