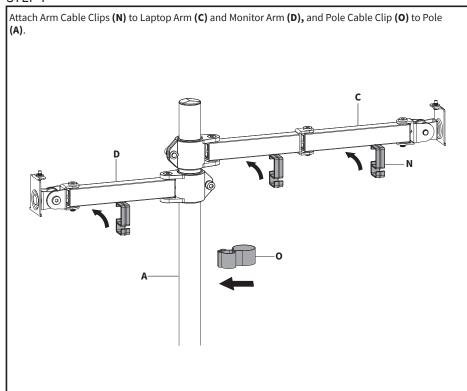

fied in this manual. Do not exceed weight capacity. We cannot be liable for damage or injury caused by improper mounting, incorrect assembly or inappropriate use.



#### **WARNING: CHOKING HAZARD**

SMALL PARTS - NOT FOR CHILDREN UNDER 3 YEARS. ADULT SUPERVISION IS REQUIRED.









DO NOT EXCEED WEIGHT CAPACITY.
Failure to do so may result in serious injury.

15.4lbs (7kg)



MONITOR ARM

#### **LAPTOP**

## **↑** TIPOVER WARNING

SERIOUS OR FATAL CRUSHING INJURIES CAN OCCUR FROM TIPOVER. TO HELP PREVENT TIPOVER:

- NEVER ALLOW CHILDREN TO CLIMB, STAND, HANG, OR PLAY ON ANY PART OF MONITOR OR STAND.
- USE TIPOVER RESTRAINT OR ANCHOR STAND TO WALL
   USE OF TIPOVER RESTRAINTS MAY ONLY REDUCE, BUT NOT ELIMINATE RISK OF TIPOVER.

## **ASSEMBLY STEPS**

#### STEP 1



### STEP 2



















### STEP 11









### Open Monday - Friday 7:00am - 7:00pm CST,

our dedicated support team can offer immediate assistance with rapid response times. If any parts are received damaged or defective, please contact us. We are happy to replace parts to ensure you have a fully functioning product.



309-278-5303

AVG. RESOLUTION TIME (within office hrs): 5M 4S



www.vivo-us.com
Chat live with an agent!

AVG. RESOLUTION TIME (within office hrs): < 15 M



help@vivo-us.com

AVG. RESPONSE TIME (within office hrs): 1HR 8M

- 23% within < 15m
- 38% within < 30m
- 61% within < 1hr
- 83% within < 2hr
- 92% within < 3hr