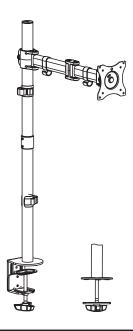

## Single Monitor Extra Tall Desk Mount

Instruction Manual

#### **OPTION A: Clamp Installation**

Install Clamp **(D)** to Bottom Pole **(B)** using M6x16mm Screws **(S-A)** and tighten using 3mm Allen Wrench **(T-A)**. Remove the adhesive backing from Soft Pads **(I)** and place them on the underside of Clamp **(D)**. Mount Clamp **(D)** to the desktop and tighten the knob.

#### OPTION B: Grommet Hole Installation

Disassemble Clamp (**D**) into individual parts. Remove Clamp Plate (**D1**) (You will not need this for Grommet installation) using Phillips screwdriver and remove Knob (**D2**). Remove the adhesive backing from Soft Pads (**I**) and place them on the underside of Grommet Plate (**E**).

#### **OPTION B: Grommet Hole Installation**

Place Bottom Pole **(B)** ontop of Grommet Plate **(E)**. Secure to the desktop using Knob **(D2)** and Support Plate **(J)**.

### STEP 2

Slide Cable Clips (G) onto Bottom Pole (B) and Top Pole (C). Use the Pole Connector (F) to attach Top Pole (C) to Bottom Pole (B). Tighten the set screws on Pole Connector (F) using 3mm Allen Wrench (T-A). Insert Pole Cap (H) into the top of Top Pole (C).