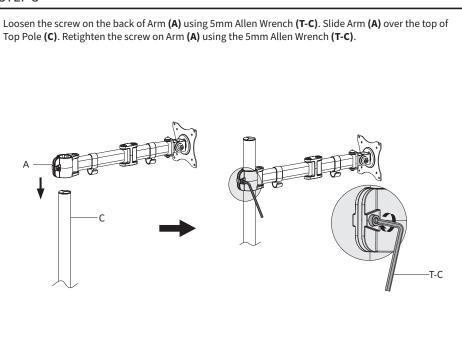

PTION B: Grommet Hole Installation

Disassemble Clamp (**D**) into individual parts. Remove Clamp Plate (**D1**) (You will not need this for Grommet installation) using Phillips screwdriver and remove Knob (**D2**). Remove the adhesive backing from Soft Pads (**I**) and place them on the underside of Grommet Plate (**E**).





## STEP 1 (Continued)

#### **OPTION B: Grommet Hole Installation**

Place Bottom Pole **(B)** ontop of Grommet Plate **(E)**. Secure to the desktop using Knob **(D2)** and Support Plate **(J)**.



### STEP 2

Slide Cable Clips (G) onto Bottom Pole (B) and Top Pole (C). Use the Pole Connector (F) to attach Top Pole (C) to Bottom Pole (B). Tighten the set screws on Pole Connector (F) using 3mm Allen Wrench (T-A). Insert Pole Cap (H) into the top of Top Pole (C).





#### STEP 4



### STEP 5



## STEP 6



## Adjust as Desired







### Open Monday - Friday 7:00am - 7:00pm CST,

our dedicated support team can offer immediate assistance with rapid response times. If any parts are received damaged or defective, please contact us. We are happy to replace parts to ensure you have a fully functioning product.



309-278-5303

AVG. RESOLUTION TIME (within office hrs): 5M 4S



www.vivo-us.com Chat live with an agent! AVG. RESOLUTION TIME (within office hrs): < 15 M



help@vivo-us.com

AVG. RESPONSE TIME (within office hrs): 1HR 8M

- 23% within < 15m
- 38% within < 30m
- 61% within < 1hr
- 83% within < 2hr
- 92% within < 3hr