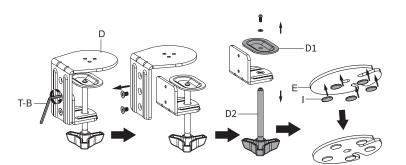

#### OPTION B: Grommet Hole Installation

Disassemble Clamp (**D**) into individual parts. Remove Clamp Plate (**D1**) (You will not need this for Grommet installation) using Phillips screwdriver and remove Knob (**D2**). Remove the adhesive backing from Soft Pads (**I**) and place them on the underside of Grommet Plate (**E**).

#### **OPTION B: Grommet Hole Installation**

Place Bottom Pole **(B)** ontop of Grommet Plate **(E)**. Secure to the desktop using Knob **(D2)** and Support Plate **(J)**.