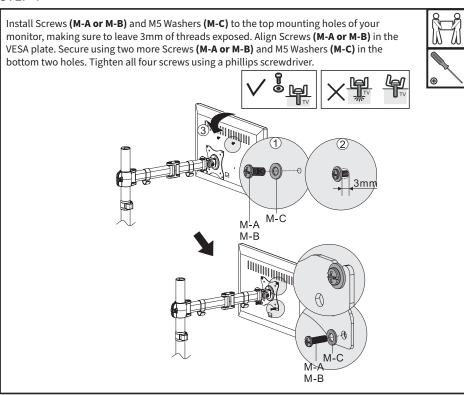

t Hole Installation

Disassemble Clamp (**D**) into individual parts. Remove Clamp Plate (**D1**) (You will not need this for Grommet installation) using Phillips screwdriver and remove Knob (**D2**). Remove the adhesive backing from Soft Pads (**I**) and place them on the underside of Grommet Plate (**E**).





## STEP 1 (Continued)

#### **OPTION B: Grommet Hole Installation**

Place Bottom Pole **(B)** ontop of Grommet Plate **(E)**. Secure to the desktop using Knob **(D2)** and Support Plate **(J)**.



### STEP 2

Slide Cable Clips (G) onto Bottom Pole (B) and Top Pole (C). Use the Pole Connector (F) to attach Top Pole (C) to Bottom Pole (B). Tighten the set screws on Pole Connector (F) using 3mm Allen Wrench (T-A). Insert Pole Cap (H) into the top of Top Pole (C).





#### STEP 4



### STEP 5



## STEP 6



## Adjust as Desired







### Open Monday - Friday 7:00am - 7:00pm CST,

our dedicated support team can offer immediate assistance with rapid response times. If any parts are received damaged or defective, please contact us. We are happy to replace parts to ensure you have a fully functioning product.



309-278-5303

AVG. RESOLUTION TIME (within office hrs): 5M 4S



www.vivo-us.com Chat live with an agent! AVG. RESOLUTION TIME (within office hrs): < 15 M



help@vivo-us.com

AVG. RESPONSE TIME (within office hrs): 1HR 8M

- 23% within < 15m
- 38% within < 30m
- 61% within < 1hr
- 83% within < 2hr
- 92% within < 3hr