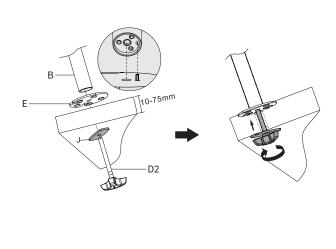

#### **OPTION B: Grommet Hole Installation**

Place Bottom Pole **(B)** ontop of Grommet Plate **(E)**. Secure to the desktop using Knob **(D2)** and Support Plate **(J)**.