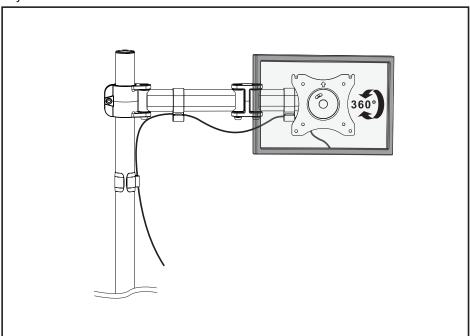

individual parts. Remove Clamp Plate (**D1**) (You will not need this for Grommet installation) using Phillips screwdriver and remove Knob (**D2**). Remove the adhesive backing from Soft Pads (**I**) and place them on the underside of Grommet Plate (**E**).





## STEP 1 (Continued)

#### **OPTION B: Grommet Hole Installation**

Place Bottom Pole **(B)** ontop of Grommet Plate **(E)**. Secure to the desktop using Knob **(D2)** and Support Plate **(J)**.



### STEP 2

Slide Cable Clips (G) onto Bottom Pole (B) and Top Pole (C). Use the Pole Connector (F) to attach Top Pole (C) to Bottom Pole (B). Tighten the set screws on Pole Connector (F) using 3mm Allen Wrench (T-A). Insert Pole Cap (H) into the top of Top Pole (C).





#### STEP 4



### STEP 5



## STEP 6



## Adjust as Desired







### Open Monday - Friday 7:00am - 7:00pm CST,

our dedicated support team can offer immediate assistance with rapid response times. If any parts are received damaged or defective, please contact us. We are happy to replace parts to ensure you have a fully functioning product.



309-278-5303

AVG. RESOLUTION TIME (within office hrs): 5M 4S



www.vivo-us.com Chat live with an agent! AVG. RESOLUTION TIME (within office hrs): < 15 M



help@vivo-us.com

AVG. RESPONSE TIME (within office hrs): 1HR 8M

- 23% within < 15m
- 38% within < 30m
- 61% within < 1hr
- 83% within < 2hr
- 92% within < 3hr