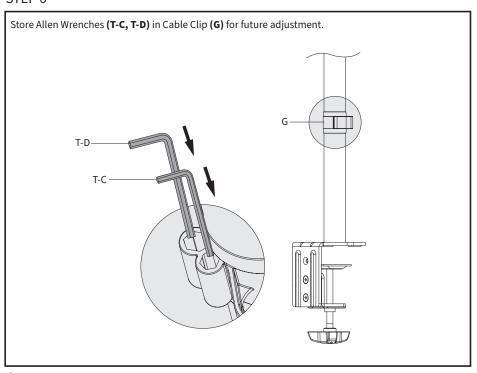

emble Clamp (**D**) into individual parts. Remove Clamp Plate (**D1**) (You will not need this for Grommet installation) using Phillips screwdriver and remove Knob (**D2**). Remove the adhesive backing from Soft Pads (**I**) and place them on the underside of Grommet Plate (**E**).





## STEP 1 (Continued)

#### **OPTION B: Grommet Hole Installation**

Place Bottom Pole **(B)** ontop of Grommet Plate **(E)**. Secure to the desktop using Knob **(D2)** and Support Plate **(J)**.



### STEP 2

Slide Cable Clips (G) onto Bottom Pole (B) and Top Pole (C). Use the Pole Connector (F) to attach Top Pole (C) to Bottom Pole (B). Tighten the set screws on Pole Connector (F) using 3mm Allen Wrench (T-A). Insert Pole Cap (H) into the top of Top Pole (C).





#### STEP 4



### STEP 5



## STEP 6



## Adjust as Desired







### Open Monday - Friday 7:00am - 7:00pm CST,

our dedicated support team can offer immediate assistance with rapid response times. If any parts are received damaged or defective, please contact us. We are happy to replace parts to ensure you have a fully functioning product.



309-278-5303

AVG. RESOLUTION TIME (within office hrs): 5M 4S



www.vivo-us.com Chat live with an agent! AVG. RESOLUTION TIME (within office hrs): < 15 M



help@vivo-us.com

AVG. RESPONSE TIME (within office hrs): 1HR 8M

- 23% within < 15m
- 38% within < 30m
- 61% within < 1hr
- 83% within < 2hr
- 92% within < 3hr