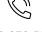

#### **OPTION A: Clamp Installation**

Install Clamp **(D)** to Bottom Pole **(B)** using M6x16mm Screws **(S-A)** and tighten using 3mm Allen Wrench **(T-A)**. Remove the adhesive backing from Soft Pads **(I)** and place them on the underside of Clamp **(D)**. Mount Clamp **(D)** to the desktop and tighten the knob.

#### OPTION B: Grommet Hole Installation

Disassemble Clamp (**D**) into individual parts. Remove Clamp Plate (**D1**) (You will not need this for Grommet installation) using Phillips screwdriver and remove Knob (**D2**). Remove the adhesive backing from Soft Pads (**I**) and place them on the underside of Grommet Plate (**E**).

#### **OPTION B: Grommet Hole Installation**

Place Bottom Pole **(B)** ontop of Grommet Plate **(E)**. Secure to the desktop using Knob **(D2)** and Support Plate **(J)**.

### STEP 2

Slide Cable Clips (G) onto Bottom Pole (B) and Top Pole (C). Use the Pole Connector (F) to attach Top Pole (C) to Bottom Pole (B). Tighten the set screws on Pole Connector (F) using 3mm Allen Wrench (T-A). Insert Pole Cap (H) into the top of Top Pole (C).