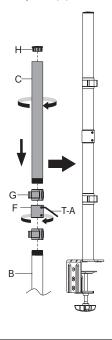

### STEP 2

Slide Cable Clips (G) onto Bottom Pole (B) and Top Pole (C). Use the Pole Connector (F) to attach Top Pole (C) to Bottom Pole (B). Tighten the set screws on Pole Connector (F) using 3mm Allen Wrench (T-A). Insert Pole Cap (H) into the top of Top Pole (C).