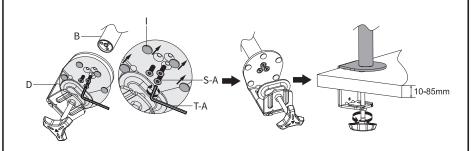

#### **OPTION A: Clamp Installation**

Install Clamp **(D)** to Bottom Pole **(B)** using M6x16mm Screws **(S-A)** and tighten using 3mm Allen Wrench **(T-A)**. Remove the adhesive backing from Soft Pads **(I)** and place them on the underside of Clamp **(D)**. Mount Clamp **(D)** to the desktop and tighten the knob.

#### OPTION B: Grommet Hole Installation

Disassemble Clamp (**D**) into individual parts. Remove Clamp Plate (**D1**) (You will not need this for Grommet installation) using Phillips screwdriver and remove Knob (**D2**). Remove the adhesive backing from Soft Pads (**I**) and place them on the underside of Grommet Plate (**E**).

#### **OPTION B: Grommet Hole Installation**

Place Bottom Pole **(B)** ontop of Grommet Plate **(E)**. Secure to the desktop using Knob **(D2)** and Support Plate **(J)**.

### STEP 2

Slide Cable Clips (G) onto Bottom Pole (B) and Top Pole (C). Use the Pole Connector (F) to attach Top Pole (C) to Bottom Pole (B). Tighten the set screws on Pole Connector (F) using 3mm Allen Wrench (T-A). Insert Pole Cap (H) into the top of Top Pole (C).