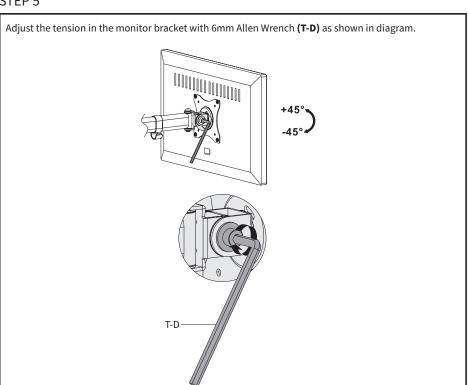

ation

Disassemble Clamp (**D**) into individual parts. Remove Clamp Plate (**D1**) (You will not need this for Grommet installation) using Phillips screwdriver and remove Knob (**D2**). Remove the adhesive backing from Soft Pads (**I**) and place them on the underside of Grommet Plate (**E**).





## STEP 1 (Continued)

#### **OPTION B: Grommet Hole Installation**

Place Bottom Pole **(B)** ontop of Grommet Plate **(E)**. Secure to the desktop using Knob **(D2)** and Support Plate **(J)**.



### STEP 2

Slide Cable Clips (G) onto Bottom Pole (B) and Top Pole (C). Use the Pole Connector (F) to attach Top Pole (C) to Bottom Pole (B). Tighten the set screws on Pole Connector (F) using 3mm Allen Wrench (T-A). Insert Pole Cap (H) into the top of Top Pole (C).





#### STEP 4



### STEP 5



## STEP 6



## Adjust as Desired







### Open Monday - Friday 7:00am - 7:00pm CST,

our dedicated support team can offer immediate assistance with rapid response times. If any parts are received damaged or defective, please contact us. We are happy to replace parts to ensure you have a fully functioning product.



309-278-5303

AVG. RESOLUTION TIME (within office hrs): 5M 4S



www.vivo-us.com Chat live with an agent! AVG. RESOLUTION TIME (within office hrs): < 15 M



help@vivo-us.com

AVG. RESPONSE TIME (within office hrs): 1HR 8M

- 23% within < 15m
- 38% within < 30m
- 61% within < 1hr
- 83% within < 2hr
- 92% within < 3hr