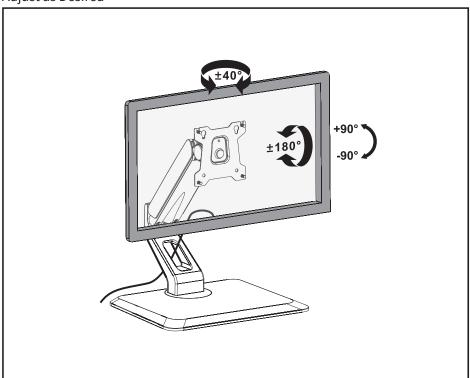

NY PART OF MONITOR OR STAND.
- USE TIPOVER RESTRAINT OR ANCHOR STAND TO WALL

USE OF TIPOVER RESTRAINTS MAY ONLY REDUCE, BUT NOT ELIMINATE RISK OF TIPOVER.



#### **WARNING: CHOKING HAZARD**

SMALL PARTS - NOT FOR CHILDREN UNDER 3 YEARS. ADULT SUPERVISION IS REQUIRED.



**NOTE:** SOME HARDWARE INCLUDED MAY NOT BE USED



## **ASSEMBLY STEPS**

#### STEP 1

Assemble the monitor arm **(B)** to the lower arm **(C)** using M6x20 bolts **(F)**, and tighten with the 4mm Allen wrench **(G)**. Attach the cover **(D)** to the lower arm using the M4x8 bolt **(E)**.









### STEP 3





Adjust tilt support by removing the cap from the side and tightening the bolt underneath with the 6mm Allen wrench (H), then replace the cap. Route cables through the opening in the lower arm.



#### STEP 7







#### Open Monday - Friday 7:00am - 7:00pm CST,

our dedicated support team can offer immediate assistance with rapid response times. If any parts are received damaged or defective, please contact us. We are happy to replace parts to ensure you have a fully functioning product.

 $\subseteq$ 

help@vivo-us.com

AVG. RESPONSE TIME (within office hrs): 1HR 8M

- 23% within < 15m
- 38% within < 30m
- 61% within < 1hr
- 83% within < 2hr
- 92% within < 3hr



www.vivo-us.com Chat live with an agent! AVG. RESOLUTION TIME (within office hrs): < 15 M



309-278-5303

AVG. RESOLUTION TIME (within office hrs): 5M 4S