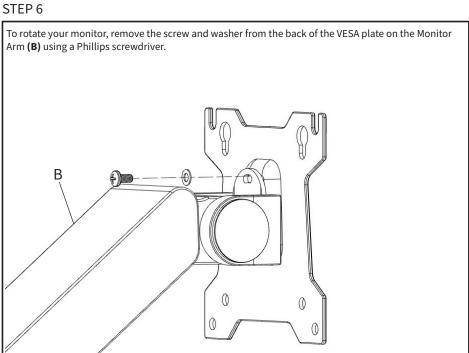

ANG, OR PLAY ON ANY PART OF MONITOR OR STAND.
- USE TIPOVER RESTRAINT OR ANCHOR STAND TO WALL

USE OF TIPOVER RESTRAINTS MAY ONLY REDUCE, BUT NOT ELIMINATE RISK OF TIPOVER.



#### **WARNING: CHOKING HAZARD**

SMALL PARTS - NOT FOR CHILDREN UNDER 3 YEARS. ADULT SUPERVISION IS REQUIRED.



**NOTE:** SOME HARDWARE INCLUDED MAY NOT BE USED



## **ASSEMBLY STEPS**

#### STEP 1

Assemble the monitor arm **(B)** to the lower arm **(C)** using M6x20 bolts **(F)**, and tighten with the 4mm Allen wrench **(G)**. Attach the cover **(D)** to the lower arm using the M4x8 bolt **(E)**.









### STEP 3





Adjust tilt support by removing the cap from the side and tightening the bolt underneath with the 6mm Allen wrench (H), then replace the cap. Route cables through the opening in the lower arm.



#### STEP 7







#### Open Monday - Friday 7:00am - 7:00pm CST,

our dedicated support team can offer immediate assistance with rapid response times. If any parts are received damaged or defective, please contact us. We are happy to replace parts to ensure you have a fully functioning product.

 $\subseteq$ 

help@vivo-us.com

AVG. RESPONSE TIME (within office hrs): 1HR 8M

- 23% within < 15m
- 38% within < 30m
- 61% within < 1hr
- 83% within < 2hr
- 92% within < 3hr



www.vivo-us.com Chat live with an agent! AVG. RESOLUTION TIME (within office hrs): < 15 M



309-278-5303

AVG. RESOLUTION TIME (within office hrs): 5M 4S