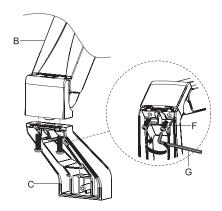

#### STEP 1

Assemble the monitor arm **(B)** to the lower arm **(C)** using M6x20 bolts **(F)**, and tighten with the 4mm Allen wrench **(G)**. Attach the cover **(D)** to the lower arm using the M4x8 bolt **(E)**.