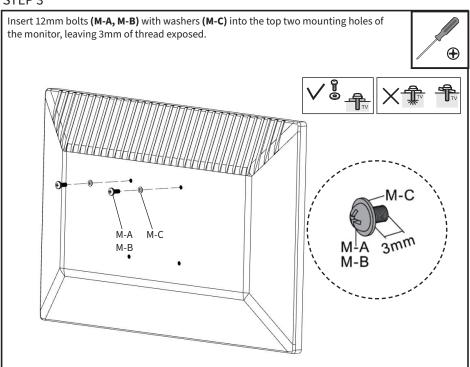

### STEP 3

Adjust tilt support by removing the cap from the side and tightening the bolt underneath with the 6mm Allen wrench (H), then replace the cap. Route cables through the opening in the lower arm.