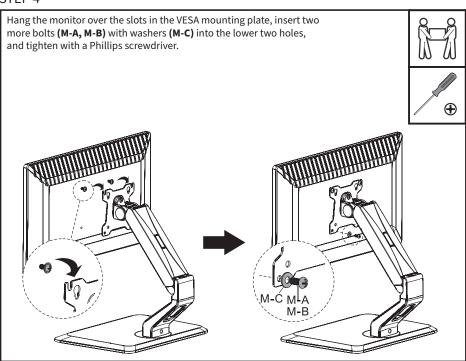

incorrect assembly or inappropriate use.



#### **TIPOVER WARNING**

SERIOUS OR FATAL CRUSHING INJURIES CAN OCCUR FROM TIPOVER. TO HELP PREVENT TIPOVER:

- NEVER ALLOW CHILDREN TO CLIMB, STAND, HANG, OR PLAY ON ANY PART OF MONITOR OR STAND.
- USE TIPOVER RESTRAINT OR ANCHOR STAND TO WALL

USE OF TIPOVER RESTRAINTS MAY ONLY REDUCE, BUT NOT ELIMINATE RISK OF TIPOVER.



#### **WARNING: CHOKING HAZARD**

SMALL PARTS - NOT FOR CHILDREN UNDER 3 YEARS. ADULT SUPERVISION IS REQUIRED.



**NOTE:** SOME HARDWARE INCLUDED MAY NOT BE USED



## **ASSEMBLY STEPS**

#### STEP 1

Assemble the monitor arm **(B)** to the lower arm **(C)** using M6x20 bolts **(F)**, and tighten with the 4mm Allen wrench **(G)**. Attach the cover **(D)** to the lower arm using the M4x8 bolt **(E)**.









### STEP 3





Adjust tilt support by removing the cap from the side and tightening the bolt underneath with the 6mm Allen wrench (H), then replace the cap. Route cables through the opening in the lower arm.



#### STEP 7







#### Open Monday - Friday 7:00am - 7:00pm CST,

our dedicated support team can offer immediate assistance with rapid response times. If any parts are received damaged or defective, please contact us. We are happy to replace parts to ensure you have a fully functioning product.

 $\subseteq$ 

help@vivo-us.com

AVG. RESPONSE TIME (within office hrs): 1HR 8M

- 23% within < 15m
- 38% within < 30m
- 61% within < 1hr
- 83% within < 2hr
- 92% within < 3hr



www.vivo-us.com Chat live with an agent! AVG. RESOLUTION TIME (within office hrs): < 15 M



309-278-5303

AVG. RESOLUTION TI