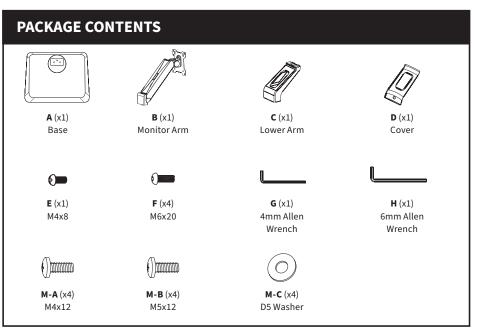

#### STEP 1

Assemble the monitor arm **(B)** to the lower arm **(C)** using M6x20 bolts **(F)**, and tighten with the 4mm Allen wrench **(G)**. Attach the cover **(D)** to the lower arm using the M4x8 bolt **(E)**.

### STEP 3

Adjust tilt support by removing the cap from the side and tightening the bolt underneath with the 6mm Allen wrench (H), then replace the cap. Route cables through the opening in the lower arm.