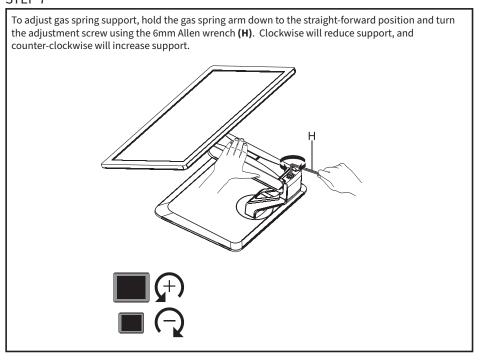

ANY PART OF MONITOR OR STAND.
- USE TIPOVER RESTRAINT OR ANCHOR STAND TO WALL

USE OF TIPOVER RESTRAINTS MAY ONLY REDUCE, BUT NOT ELIMINATE RISK OF TIPOVER.



#### **WARNING: CHOKING HAZARD**

SMALL PARTS - NOT FOR CHILDREN UNDER 3 YEARS. ADULT SUPERVISION IS REQUIRED.



**NOTE:** SOME HARDWARE INCLUDED MAY NOT BE USED



## **ASSEMBLY STEPS**

#### STEP 1

Assemble the monitor arm **(B)** to the lower arm **(C)** using M6x20 bolts **(F)**, and tighten with the 4mm Allen wrench **(G)**. Attach the cover **(D)** to the lower arm using the M4x8 bolt **(E)**.









### STEP 3





Adjust tilt support by removing the cap from the side and tightening the bolt underneath with the 6mm Allen wrench (H), then replace the cap. Route cables through the opening in the lower arm.



#### STEP 7







#### Open Monday - Friday 7:00am - 7:00pm CST,

our dedicated support team can offer immediate assistance with rapid response times. If any parts are received damaged or defective, please contact us. We are happy to replace parts to ensure you have a fully functioning product.

 $\subseteq$ 

help@vivo-us.com

AVG. RESPONSE TIME (within office hrs): 1HR 8M

- 23% within < 15m
- 38% within < 30m
- 61% within < 1hr
- 83% within < 2hr
- 92% within < 3hr



www.vivo-us.com Chat live with an agent! AVG. RESOLUTION TIME (within office hrs): < 15 M



309-278-5303

AVG. RESOLUTION TIME (within office hrs): 5M 4S