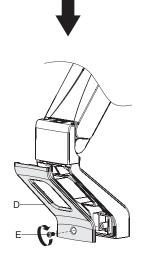

#### STEP 1

Assemble the monitor arm **(B)** to the lower arm **(C)** using M6x20 bolts **(F)**, and tighten with the 4mm Allen wrench **(G)**. Attach the cover **(D)** to the lower arm using the M4x8 bolt **(E)**.