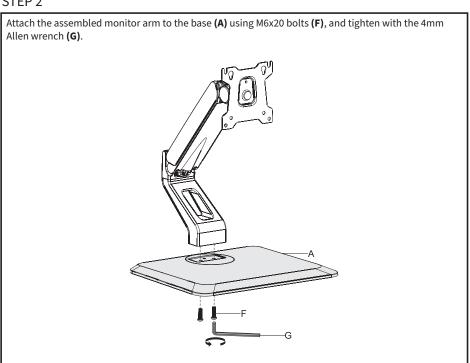

roper mounting, incorrect assembly or inappropriate use.



#### **TIPOVER WARNING**

SERIOUS OR FATAL CRUSHING INJURIES CAN OCCUR FROM TIPOVER. TO HELP PREVENT TIPOVER:

- NEVER ALLOW CHILDREN TO CLIMB, STAND, HANG, OR PLAY ON ANY PART OF MONITOR OR STAND.
- USE TIPOVER RESTRAINT OR ANCHOR STAND TO WALL

USE OF TIPOVER RESTRAINTS MAY ONLY REDUCE, BUT NOT ELIMINATE RISK OF TIPOVER.



#### **WARNING: CHOKING HAZARD**

SMALL PARTS - NOT FOR CHILDREN UNDER 3 YEARS. ADULT SUPERVISION IS REQUIRED.



**NOTE:** SOME HARDWARE INCLUDED MAY NOT BE USED



## **ASSEMBLY STEPS**

#### STEP 1

Assemble the monitor arm **(B)** to the lower arm **(C)** using M6x20 bolts **(F)**, and tighten with the 4mm Allen wrench **(G)**. Attach the cover **(D)** to the lower arm using the M4x8 bolt **(E)**.









### STEP 3





Adjust tilt support by removing the cap from the side and tightening the bolt underneath with the 6mm Allen wrench (H), then replace the cap. Route cables through the opening in the lower arm.



#### STEP 7







#### Open Monday - Friday 7:00am - 7:00pm CST,

our dedicated support team can offer immediate assistance with rapid response times. If any parts are received damaged or defective, please contact us. We are happy to replace parts to ensure you have a fully functioning product.

 $\subseteq$ 

help@vivo-us.com

AVG. RESPONSE TIME (within office hrs): 1HR 8M

- 23% within < 15m
- 38% within < 30m
- 61% within < 1hr
- 83% within < 2hr
- 92% within < 3hr



www.vivo-us.com Chat live with an agent! AVG. RESOLUTION TIME (within office hrs): < 15 M



309-278-5303

AV